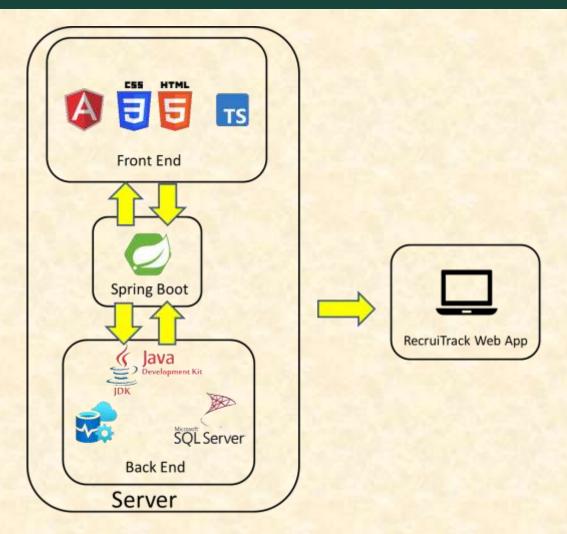

#### MICHIGAN STATE UNIVERSITY

### Alpha Presentation RecruiTrack

The Capstone Experience

**Team Auto-Owners** 

Michael Liu Sophie Martin Ken Michalak Andrew Nader Jacob Riggs

Department of Computer Science and Engineering Michigan State University

Spring 2022



#### **Project Overview**

- Auto-Owners would like to track data about how recruiters at their company spend their time and resources, and then summarize that data for decision making and future planning.
- Allows an Auto-Owners employee to login and enter reference data relating to recruitment.
- Will be able to generate the required reports and summaries and send them to their boss immediately.

# System Architecture



## Data Entry Tab with View Panel





# Adding New Entry



# Summary View Tab





#### Calendar View



#### What's left to do?

- Continue adding CRUD operations in back end
- Continue adding CRUD operations in front end
- Develop filtering capabilities for Summary View
- Finish calendar view
- Implement authentication for login
- Get web application moved to server
- Implement executive PDF report generation

#### Questions?