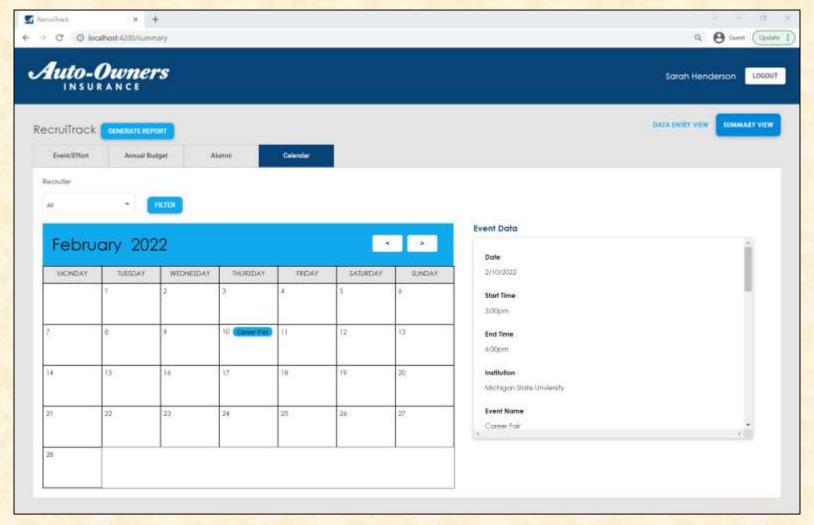

## MICHIGAN STATE UNIVERSITY

### Alpha Presentation RecruiTrack

The Capstone Experience

**Team Auto-Owners** 

Michael Liu Sophie Martin Ken Michalak Andrew Nader Jacob Riggs

Department of Computer Science and Engineering Michigan State University

Spring 2022



#### **Project Overview**

- Auto-Owners would like to track data about how recruiters at their company spend their time and resources, and then summarize that data for decision making and future planning.
- Allows an Auto-Owners employee to login and enter reference data relating to recruitment.
- Will be able to generate the required reports and summaries and send them to their boss immediately.

# System Architecture



## Data Entry Tab with View Panel





# Adding New Entry



# Summary View Tab





#### Calendar View



#### What's left to do?

- Continue adding CRUD operations in back end
- Continue adding CRUD operations in front end
- Develop filtering capabilities for Summary View
- Finish calendar view
- Implement authentication for login
- Get web application moved to server
- Implement executive PDF report generation

#### Questions?