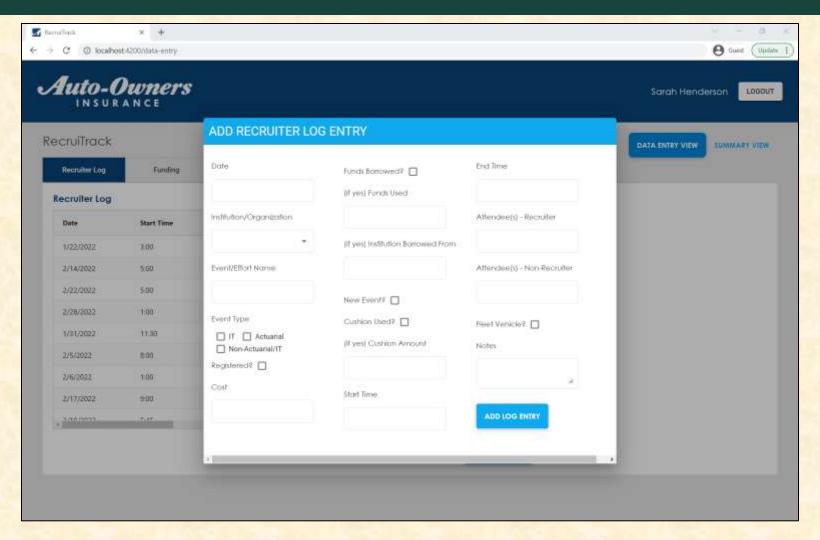

#### MICHIGAN STATE UNIVERSITY

### Alpha Presentation RecruiTrack

The Capstone Experience

**Team Auto-Owners** 

Michael Liu Sophie Martin Ken Michalak Andrew Nader Jacob Riggs

Department of Computer Science and Engineering Michigan State University

Spring 2022



#### **Project Overview**

- Auto-Owners would like to track data about how recruiters at their company spend their time and resources, and then summarize that data for decision making and future planning.
- Allows an Auto-Owners employee to login and enter reference data relating to recruitment.
- Will be able to generate the required reports and summaries and send them to their boss immediately.

# System Architecture



## Data Entry Tab with View Panel





# Adding New Entry



# Summary View Tab





#### Calendar View



#### What's left to do?

- Continue adding CRUD operations in back end
- Continue adding CRUD operations in front end
- Develop filtering capabilities for Summary View
- Finish calendar view
- Implement authentication for login
- Get web application moved to server
- Implement executive PDF report generation

#### Questions?