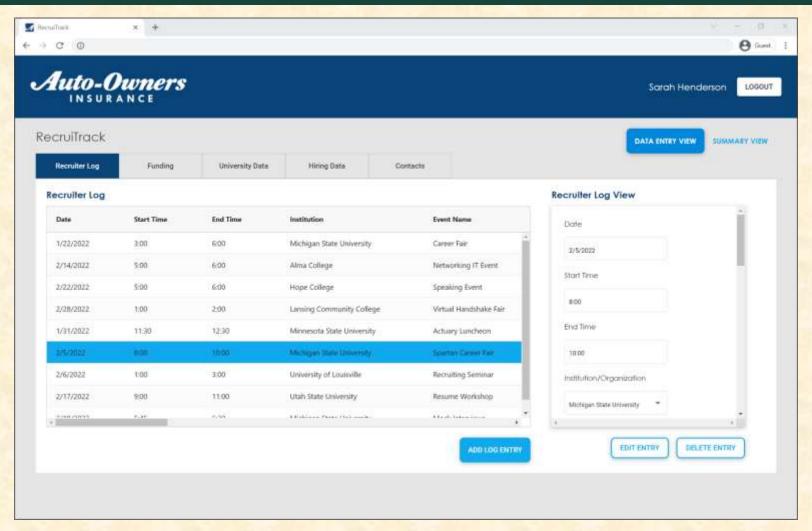

#### MICHIGAN STATE UNIVERSITY

### Alpha Presentation RecruiTrack

The Capstone Experience

**Team Auto-Owners** 

Michael Liu Sophie Martin Ken Michalak Andrew Nader Jacob Riggs

Department of Computer Science and Engineering Michigan State University

Spring 2022



#### **Project Overview**

- Auto-Owners would like to track data about how recruiters at their company spend their time and resources, and then summarize that data for decision making and future planning.
- Allows an Auto-Owners employee to login and enter reference data relating to recruitment.
- Will be able to generate the required reports and summaries and send them to their boss immediately.

# System Architecture



## Data Entry Tab with View Panel





# Adding New Entry



# Summary View Tab





#### Calendar View



#### What's left to do?

- Continue adding CRUD operations in back end
- Continue adding CRUD operations in front end
- Develop filtering capabilities for Summary View
- Finish calendar view
- Implement authentication for login
- Get web application moved to server
- Implement executive PDF report generation

#### Questions?