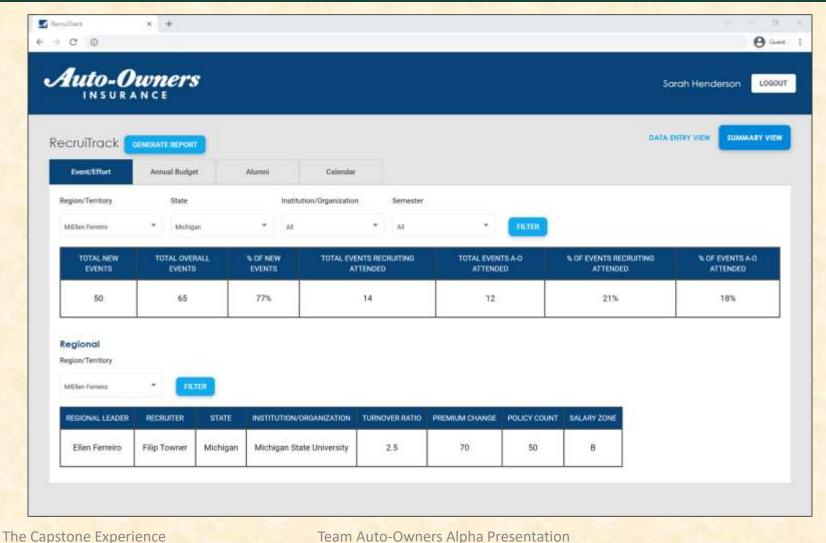

#### MICHIGAN STATE UNIVERSITY

### Alpha Presentation RecruiTrack

The Capstone Experience

**Team Auto-Owners** 

Michael Liu Sophie Martin Ken Michalak Andrew Nader Jacob Riggs

Department of Computer Science and Engineering Michigan State University

Spring 2022



#### **Project Overview**

- Auto-Owners would like to track data about how recruiters at their company spend their time and resources, and then summarize that data for decision making and future planning.
- Allows an Auto-Owners employee to login and enter reference data relating to recruitment.
- Will be able to generate the required reports and summaries and send them to their boss immediately.

# System Architecture



## Data Entry Tab with View Panel





# Adding New Entry



# Summary View Tab





#### Calendar View



#### What's left to do?

- Continue adding CRUD operations in back end
- Continue adding CRUD operations in front end
- Develop filtering capabilities for Summary View
- Finish calendar view
- Implement authentication for login
- Get web application moved to server
- Implement executive PDF report generation

#### Questions?