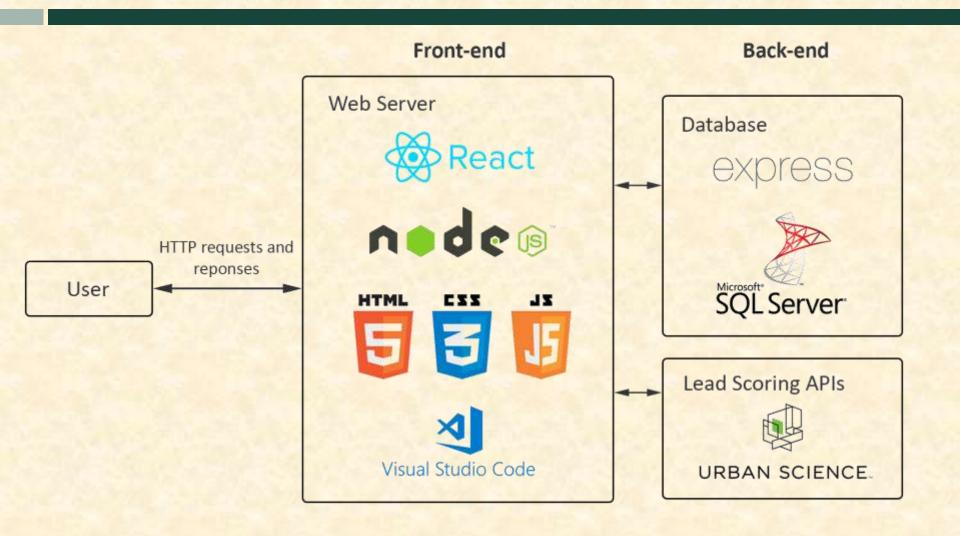

# MICHIGAN STATE UNIVERSITY Beta Presentation Purchase Score Application The Capstone Experience Team Urban Science

Marcus Minardi Jay Kim Isaac Mayers Kyle Schmitz

Department of Computer Science and Engineering Michigan State University Fall 2020



From Students... ...to Professionals

#### **Project Overview**

- Leads are potential buyers
- Sales lead ranking platform
- Direct way of adding leads
- Generates reports based off dealer preferences
- Provides metrics on lead quality
- Improve sales with information

## System Architecture



## Dashboard



## **Dealer Settings Page**

| kds<br>:fix<br>s | Type<br>Text<br>Number<br>True/False | Q. Search                         |
|------------------|--------------------------------------|-----------------------------------|
|                  | Text<br>Number                       |                                   |
|                  | Number                               |                                   |
| 8                |                                      |                                   |
| 5                | True/False                           |                                   |
|                  |                                      |                                   |
|                  |                                      | 5 rows <del>v</del> (