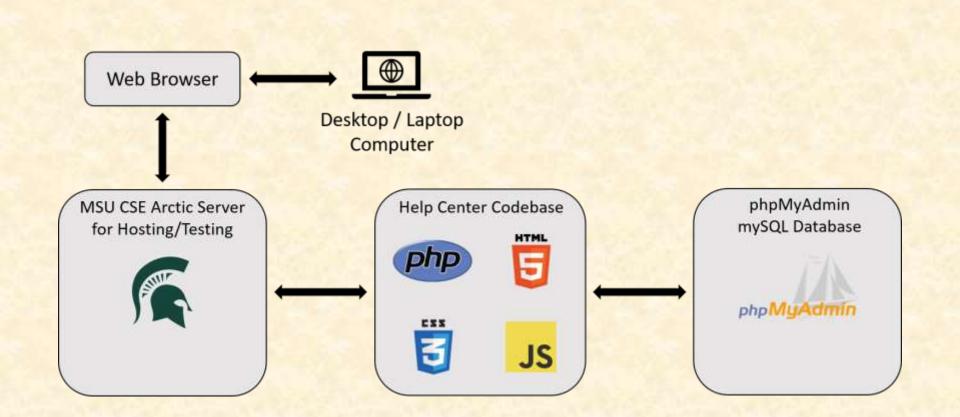

# MICHIGAN STATE UNIVERSITY Beta Presentation Member Digital Help Center The Capstone Experience Team MSUFCU

James Im Daniel Tan Andrew Kim Scott Shumway

Department of Computer Science and Engineering Michigan State University Fall 2020



From Students... ...to Professionals

#### **Project Overview**

- Create an online help center for MSUFCU members
- The help center will serve as a single access point for the various help resources MSUFCU offers
- Improve the search functionality to return the most relevant and helpful results
- Add ability for users to filter results
- Improve the customer experience with selfservice

The Capstone Experience

#### System Architecture





# Help Center Home

| ⊢)⇒ဇစ                                  | 🖸 🗸 websites as moules | dw-mame/me/cutriep-amler.pnp              |                                      |                                    |                          |             | E 📖 🖾 🎝 | IN 10 8 |  |
|----------------------------------------|------------------------|-------------------------------------------|--------------------------------------|------------------------------------|--------------------------|-------------|---------|---------|--|
| LOANS                                  | ACCOUNTS               | SERVICES                                  | BUSINESS                             | RESOUR                             | CES RAT                  | ES          |         | 0       |  |
| telp Center Home<b