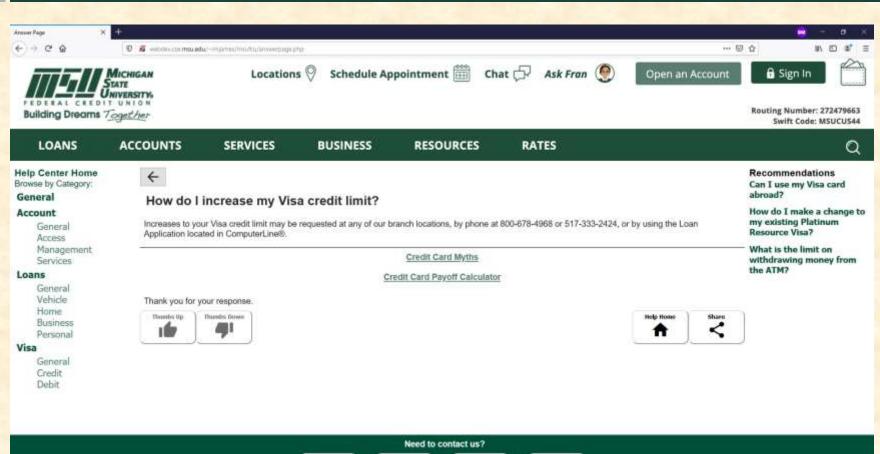

ed Corporate Federal Tax<br>When will I know if my Ioan has been approved?<br>Loans can be approved in 5 minutes or less if processed over the phone or in person. ComputerLine® applications are generally processed within 1 business day<br>more                                                                                                                                                                                                                                                                                                                                                                                                                                                                                                                    | orm for each<br>Federal Tax |



#### **Answer Page**







# Answer Page (Video Embedded)





## What's left to do?

- Thoroughly go through different scenarios to see if there are any bugs to fix
- Change certain layouts a bit to make pages look a bit more professional
- Refactoring code as appropriate

## **Questions?**