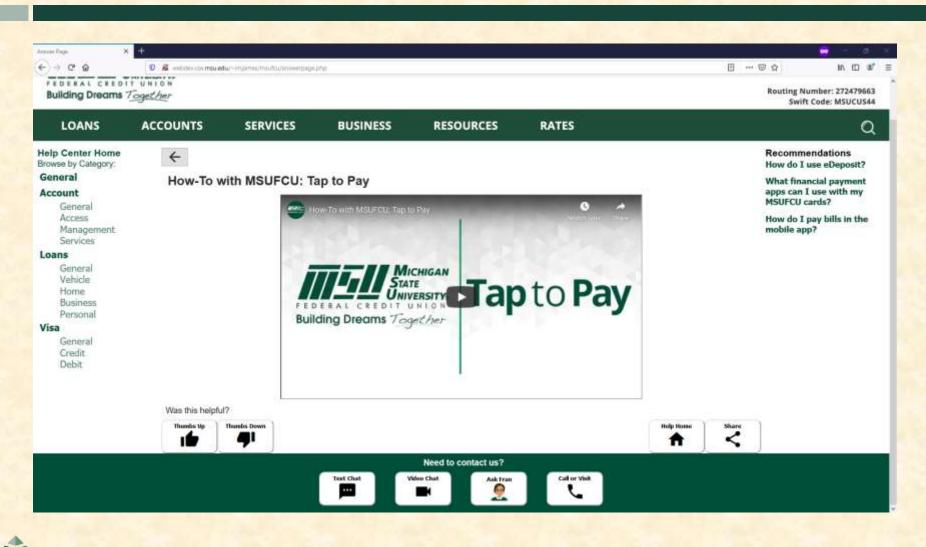

I know if my Ioan has been approved?<br>Loans can be approved in 5 minutes or less if processed over the phone or in person. ComputerLine® applications are generally processed within 1 business day<br>more                                                                                                                                                                                                                                                                                                                                                                                                                                                                                                                    | orm for each<br>Federal Tax |



#### **Answer Page**







# Answer Page (Video Embedded)





## What's left to do?

- Thoroughly go through different scenarios to see if there are any bugs to fix
- Change certain layouts a bit to make pages look a bit more professional
- Refactoring code as appropriate

## **Questions?**