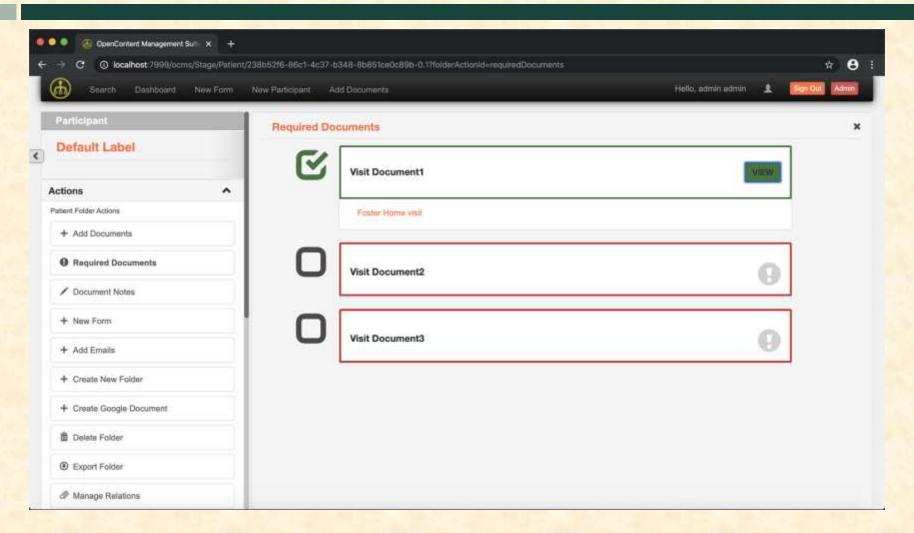

# MICHIGAN STATE UNIVERSITY Beta Presentation Employee Onboarding and Patient Visit Management The Capstone Experience Team Technology Services Group

Lazaro Cruz Yevgeniy Dobrev Will Giger Jacob Harris Xiaokuan Zheng



Department of Computer Science and Engineering
Michigan State University
Spring 20

#### **Project Overview**

 Track the required documentation required by UCP.

 Automate the resetting of both participant visits and required employee recertifications.

 Provide comprehensible visuals to track progress on the dashboard.

# System Architecture



#### Dashboard



# Required Visit Documents



# Completion of Visit





#### Participant Searching





#### What's left to do?

Complete code reviews with TSG.

Remove testing data from OCMS.

Fix bugs.

#### Questions?