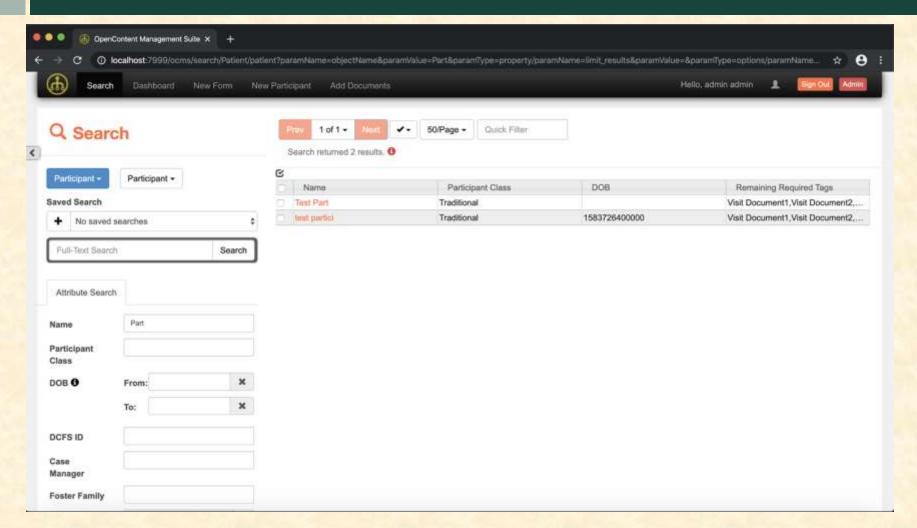

# MICHIGAN STATE UNIVERSITY Beta Presentation Employee Onboarding and Patient Visit Management The Capstone Experience Team Technology Services Group

Lazaro Cruz Yevgeniy Dobrev Will Giger Jacob Harris Xiaokuan Zheng



Department of Computer Science and Engineering
Michigan State University
Spring 20

#### **Project Overview**

 Track the required documentation required by UCP.

 Automate the resetting of both participant visits and required employee recertifications.

 Provide comprehensible visuals to track progress on the dashboard.

# System Architecture



#### Dashboard



# Required Visit Documents



# Completion of Visit





#### Participant Searching





#### What's left to do?

Complete code reviews with TSG.

Remove testing data from OCMS.

Fix bugs.

#### Questions?