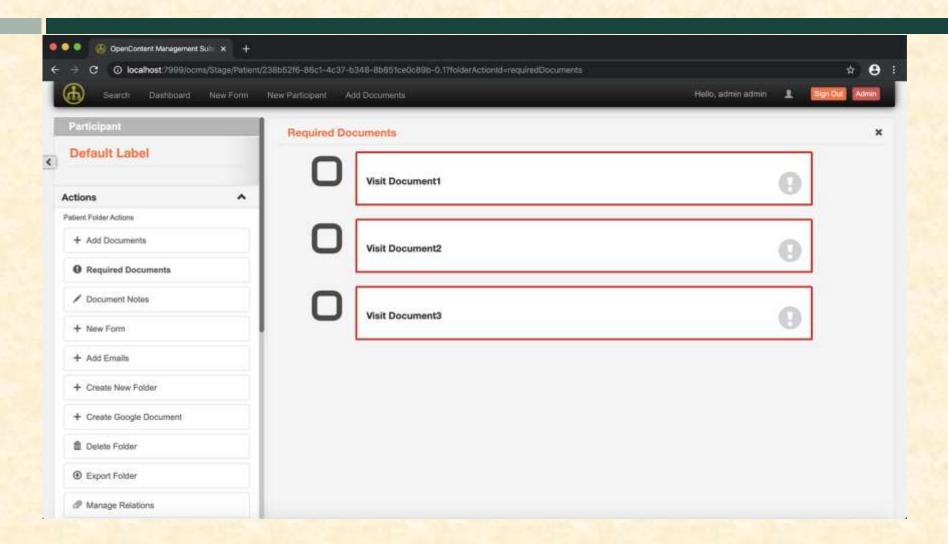

# MICHIGAN STATE UNIVERSITY Beta Presentation Employee Onboarding and Patient Visit Management The Capstone Experience Team Technology Services Group

Lazaro Cruz Yevgeniy Dobrev Will Giger Jacob Harris Xiaokuan Zheng



Department of Computer Science and Engineering
Michigan State University
Spring 20

#### **Project Overview**

 Track the required documentation required by UCP.

 Automate the resetting of both participant visits and required employee recertifications.

 Provide comprehensible visuals to track progress on the dashboard.

# System Architecture



#### Dashboard



# Required Visit Documents



# Completion of Visit





#### Participant Searching





#### What's left to do?

Complete code reviews with TSG.

Remove testing data from OCMS.

Fix bugs.

#### Questions?