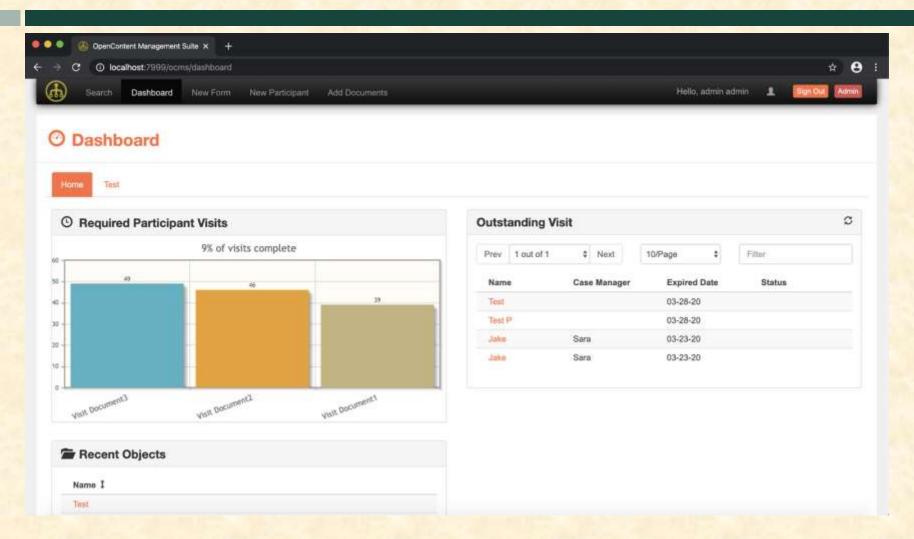

# MICHIGAN STATE UNIVERSITY Beta Presentation Employee Onboarding and Patient Visit Management The Capstone Experience Team Technology Services Group

Lazaro Cruz Yevgeniy Dobrev Will Giger Jacob Harris Xiaokuan Zheng



Department of Computer Science and Engineering
Michigan State University
Spring 20

#### **Project Overview**

 Track the required documentation required by UCP.

 Automate the resetting of both participant visits and required employee recertifications.

 Provide comprehensible visuals to track progress on the dashboard.

# System Architecture



#### Dashboard



# Required Visit Documents



# Completion of Visit





#### Participant Searching





#### What's left to do?

Complete code reviews with TSG.

Remove testing data from OCMS.

Fix bugs.

#### Questions?