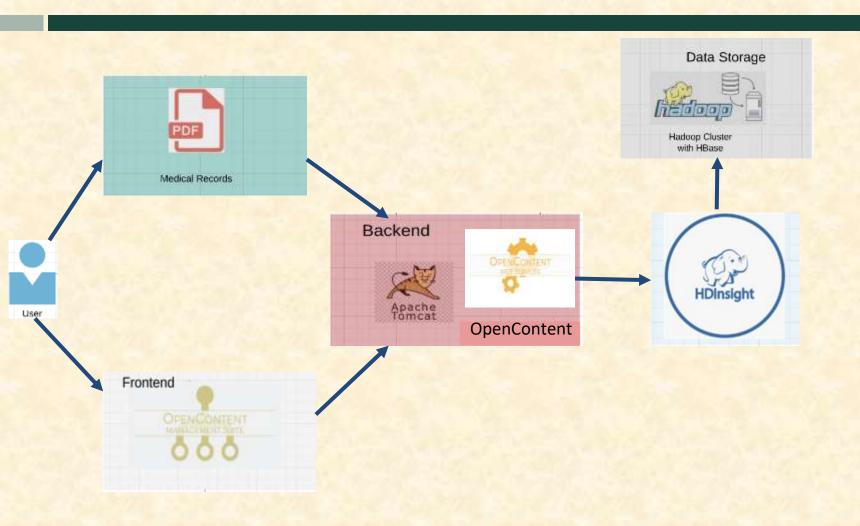

# MICHIGAN STATE UNIVERSITY Beta Presentation Employee Onboarding and Patient Visit Management The Capstone Experience Team Technology Services Group

Lazaro Cruz Yevgeniy Dobrev Will Giger Jacob Harris Xiaokuan Zheng



Department of Computer Science and Engineering
Michigan State University
Spring 20

#### **Project Overview**

 Track the required documentation required by UCP.

 Automate the resetting of both participant visits and required employee recertifications.

 Provide comprehensible visuals to track progress on the dashboard.

# System Architecture



#### Dashboard



# Required Visit Documents



# Completion of Visit





#### Participant Searching





#### What's left to do?

Complete code reviews with TSG.

Remove testing data from OCMS.

Fix bugs.

#### Questions?