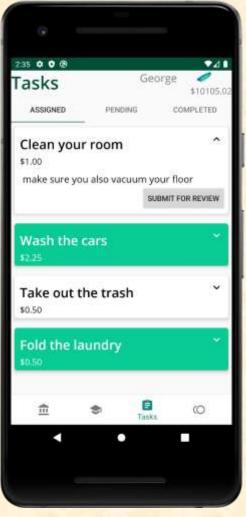

|                                                          | SUBMIT                       |            |             |    |
|                                |                                                          |                              |            |             |    |
|                                | •                                                        | •                            |            |             |    |
|                                |                                                          |                              |            |             |    |
|                                |                                                          |                              |            |             | -  |

The Capstone Experience

### Android Tasks



### Android Loans



### Achieve It Internal Stats Dashboard

| MSUFCU - Astronye H            | × +                                                      |                                      |                                                                                                                                                                                          |                                                 |                                    |                        |                       |        |             |             |                         |                  |                          |                  |                  |
|--------------------------------|----------------------------------------------------------|--------------------------------------|-