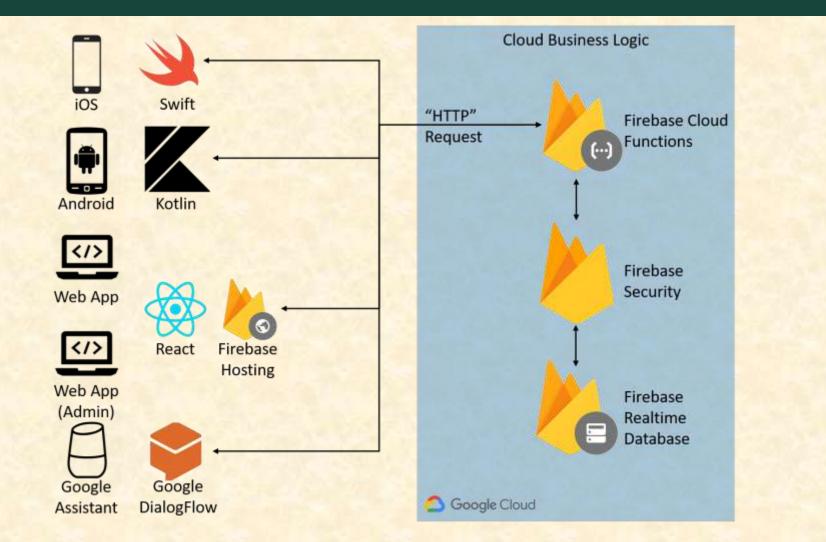

MICHIGAN STATE UNIVERSITY Beta Presentation Achieve It

The Capstone Experience Team MSUFCU

> Michael Bachuri Benjamin Carroll Rachel Hamilton Ben St. John

Department of Computer Science and Engineering Michigan State University Spring 20



From Students... ...to Professionals

#### **Project Overview**

- Provide a safe experience-driven financial education system for youth
- Four main functions
  - Savings Goals
  - Learning Modules
  - Tasks
  - Loans

### System Architecture



# iOS Goals

| Goals                          |         | Account To<br>\$837 |
|--------------------------------|---------|---------------------|
| Active A                       | chieved | AB                  |
| <ul> <li>Final Goal</li> </ul> |         | 40/150              |
| IPod Touch                     |         | 100/100             |
| Gaming Chair                   |         | 20/20               |
| Gaming Chair                   |         | 20/20               |
| <b>₫</b>                       | 泉       |                     |

# iOS Learning Modules

| Loamin                                                       | ~   | Account Total         |
|--------------------------------------------------------------|-----|-----------------------|
|