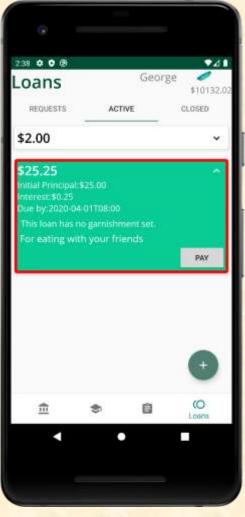

### iOS Loans

| Penu<br>Penu | ding | Approv | od<br>50/100 |
|--------------|------|--------|--------------|
| Macboo       | ok.  |        | 50/100       |
| fill         |      | æ      | <b>e</b>     |