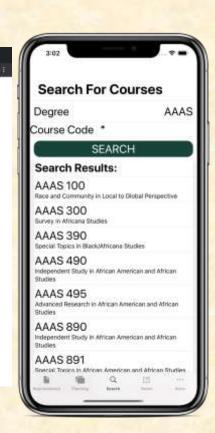

#### MICHIGAN STATE UNIVERSITY

# Beta Presentation Degree Navigator

The Capstone Experience
Team Michigan State University ITS

Chad Capuzzi
Tony Fedewa
Sarah Johanknecht
Christian Velkovich



Department of Computer Science and Engineering
Michigan State University
Spring 20

### **Project Overview**

- Current process for checking degree requirements is outdated and not intuitive
- Update the process with a modern UI
  - Check degree requirements
  - Plan schedules
  - Search for courses
  - Access helpful information
- Available on web, iOS, and Android

## System Architecture



### Degree Requirements







## **Program Information**







## Planning







#### Search







#### Notes







#### What's left to do?

- Improve UI on all platforms
- Review code documentation
- Make production S3 Bucket
- Design app icon

### Questions?