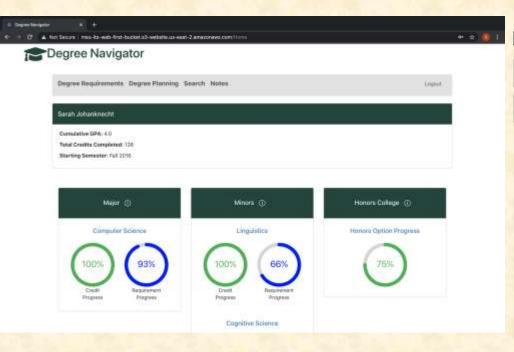

#### MICHIGAN STATE UNIVERSITY

# Beta Presentation Degree Navigator

The Capstone Experience
Team Michigan State University ITS

Chad Capuzzi
Tony Fedewa
Sarah Johanknecht
Christian Velkovich



Department of Computer Science and Engineering
Michigan State University
Spring 20

### **Project Overview**

- Current process for checking degree requirements is outdated and not intuitive
- Update the process with a modern UI
  - Check degree requirements
  - Plan schedules
  - Search for courses
  - Access helpful information
- Available on web, iOS, and Android

## System Architecture



### Degree Requirements







## **Program Information**







## Planning







#### Search







#### Notes







#### What's left to do?

- Improve UI on all platforms
- Review code documentation
- Make production S3 Bucket
- Design app icon

### Questions?