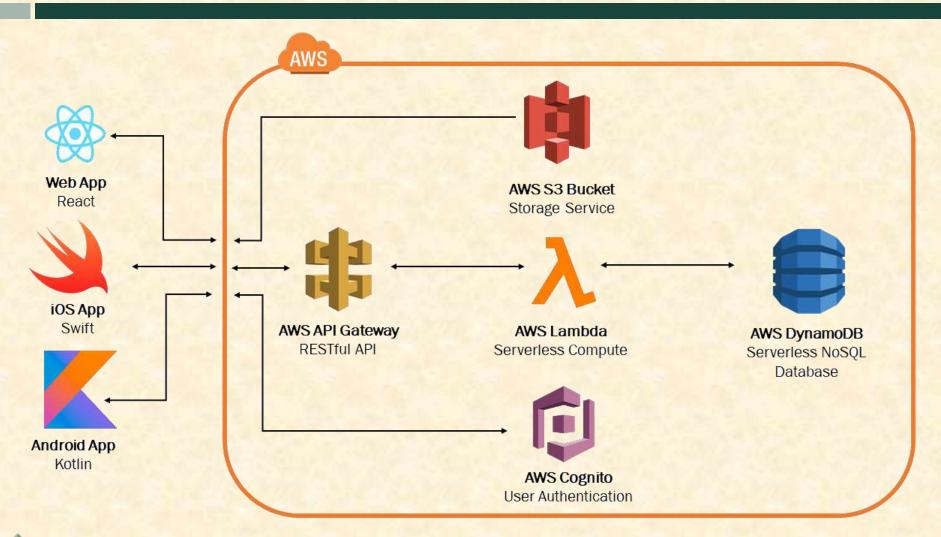

#### MICHIGAN STATE UNIVERSITY

# Beta Presentation Degree Navigator

The Capstone Experience
Team Michigan State University ITS

Chad Capuzzi
Tony Fedewa
Sarah Johanknecht
Christian Velkovich



Department of Computer Science and Engineering
Michigan State University
Spring 20

### **Project Overview**

- Current process for checking degree requirements is outdated and not intuitive
- Update the process with a modern UI
  - Check degree requirements
  - Plan schedules
  - Search for courses
  - Access helpful information
- Available on web, iOS, and Android

## System Architecture



### Degree Requirements







## **Program Information**







## Planning







#### Search







#### Notes







#### What's left to do?

- Improve UI on all platforms
- Review code documentation
- Make production S3 Bucket
- Design app icon

### Questions?