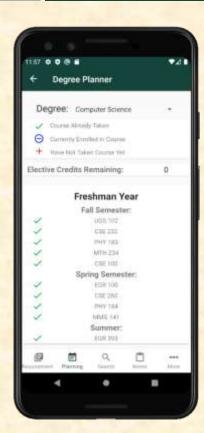

#### MICHIGAN STATE UNIVERSITY

# Beta Presentation Degree Navigator

The Capstone Experience
Team Michigan State University ITS

Chad Capuzzi
Tony Fedewa
Sarah Johanknecht
Christian Velkovich



Department of Computer Science and Engineering
Michigan State University
Spring 20

### **Project Overview**

- Current process for checking degree requirements is outdated and not intuitive
- Update the process with a modern UI
  - Check degree requirements
  - Plan schedules
  - Search for courses
  - Access helpful information
- Available on web, iOS, and Android

## System Architecture



### Degree Requirements







## **Program Information**







## Planning







#### Search







#### Notes







#### What's left to do?

- Improve UI on all platforms
- Review code documentation
- Make production S3 Bucket
- Design app icon

### Questions?