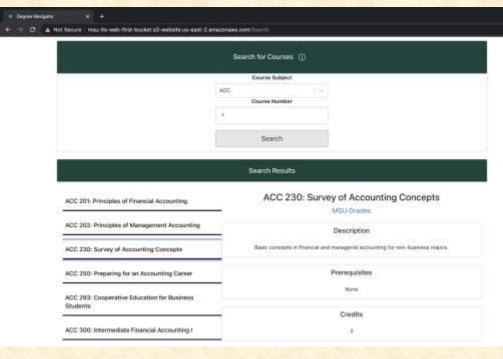

#### MICHIGAN STATE UNIVERSITY

# Beta Presentation Degree Navigator

The Capstone Experience
Team Michigan State University ITS

Chad Capuzzi
Tony Fedewa
Sarah Johanknecht
Christian Velkovich



Department of Computer Science and Engineering
Michigan State University
Spring 20

### **Project Overview**

- Current process for checking degree requirements is outdated and not intuitive
- Update the process with a modern UI
  - Check degree requirements
  - Plan schedules
  - Search for courses
  - Access helpful information
- Available on web, iOS, and Android

## System Architecture



### Degree Requirements







## **Program Information**







## Planning







#### Search







#### Notes







#### What's left to do?

- Improve UI on all platforms
- Review code documentation
- Make production S3 Bucket
- Design app icon

### Questions?