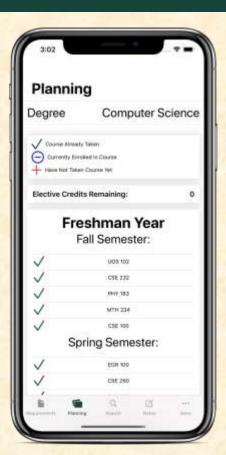

#### MICHIGAN STATE UNIVERSITY

# Beta Presentation Degree Navigator

The Capstone Experience
Team Michigan State University ITS

Chad Capuzzi
Tony Fedewa
Sarah Johanknecht
Christian Velkovich



Department of Computer Science and Engineering
Michigan State University
Spring 20

### **Project Overview**

- Current process for checking degree requirements is outdated and not intuitive
- Update the process with a modern UI
  - Check degree requirements
  - Plan schedules
  - Search for courses
  - Access helpful information
- Available on web, iOS, and Android

## System Architecture



### Degree Requirements







## **Program Information**







## Planning







#### Search







#### Notes







#### What's left to do?

- Improve UI on all platforms
- Review code documentation
- Make production S3 Bucket
- Design app icon

### Questions?