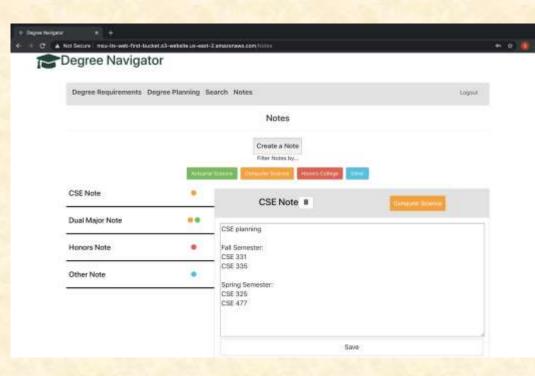

#### MICHIGAN STATE UNIVERSITY

# Beta Presentation Degree Navigator

The Capstone Experience
Team Michigan State University ITS

Chad Capuzzi
Tony Fedewa
Sarah Johanknecht
Christian Velkovich



Department of Computer Science and Engineering
Michigan State University
Spring 20

### **Project Overview**

- Current process for checking degree requirements is outdated and not intuitive
- Update the process with a modern UI
  - Check degree requirements
  - Plan schedules
  - Search for courses
  - Access helpful information
- Available on web, iOS, and Android

## System Architecture



### Degree Requirements







## **Program Information**







## Planning







#### Search







#### Notes







#### What's left to do?

- Improve UI on all platforms
- Review code documentation
- Make production S3 Bucket
- Design app icon

### Questions?