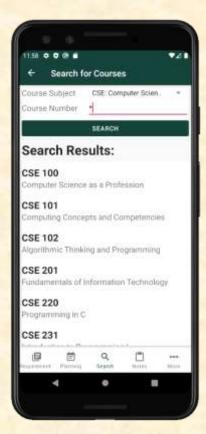

#### MICHIGAN STATE UNIVERSITY

# Beta Presentation Degree Navigator

The Capstone Experience
Team Michigan State University ITS

Chad Capuzzi
Tony Fedewa
Sarah Johanknecht
Christian Velkovich



Department of Computer Science and Engineering
Michigan State University
Spring 20

### **Project Overview**

- Current process for checking degree requirements is outdated and not intuitive
- Update the process with a modern UI
  - Check degree requirements
  - Plan schedules
  - Search for courses
  - Access helpful information
- Available on web, iOS, and Android

## System Architecture



### Degree Requirements







## **Program Information**







## Planning







#### Search







#### Notes







#### What's left to do?

- Improve UI on all platforms
- Review code documentation
- Make production S3 Bucket
- Design app icon

### Questions?