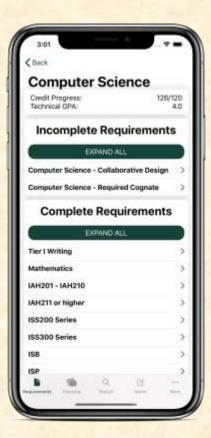

#### MICHIGAN STATE UNIVERSITY

# Beta Presentation Degree Navigator

The Capstone Experience
Team Michigan State University ITS

Chad Capuzzi
Tony Fedewa
Sarah Johanknecht
Christian Velkovich



Department of Computer Science and Engineering
Michigan State University
Spring 20

### **Project Overview**

- Current process for checking degree requirements is outdated and not intuitive
- Update the process with a modern UI
  - Check degree requirements
  - Plan schedules
  - Search for courses
  - Access helpful information
- Available on web, iOS, and Android

## System Architecture



### Degree Requirements







## **Program Information**







## Planning







#### Search







#### Notes







#### What's left to do?

- Improve UI on all platforms
- Review code documentation
- Make production S3 Bucket
- Design app icon

### Questions?