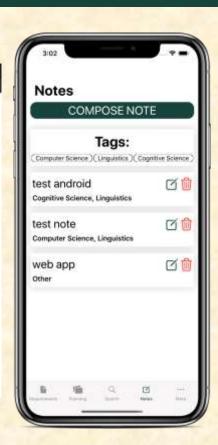

#### MICHIGAN STATE UNIVERSITY

# Beta Presentation Degree Navigator

The Capstone Experience
Team Michigan State University ITS

Chad Capuzzi
Tony Fedewa
Sarah Johanknecht
Christian Velkovich



Department of Computer Science and Engineering
Michigan State University
Spring 20

### **Project Overview**

- Current process for checking degree requirements is outdated and not intuitive
- Update the process with a modern UI
  - Check degree requirements
  - Plan schedules
  - Search for courses
  - Access helpful information
- Available on web, iOS, and Android

## System Architecture



### Degree Requirements







## **Program Information**







## Planning







#### Search







#### Notes







#### What's left to do?

- Improve UI on all platforms
- Review code documentation
- Make production S3 Bucket
- Design app icon

### Questions?