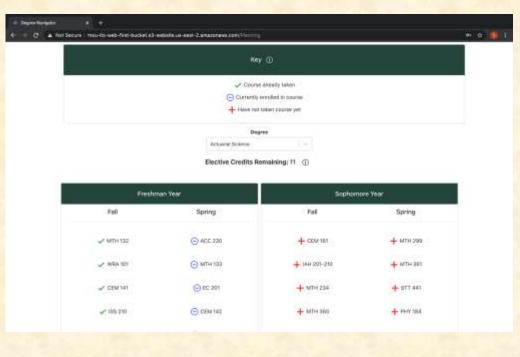

#### MICHIGAN STATE UNIVERSITY

# Beta Presentation Degree Navigator

The Capstone Experience
Team Michigan State University ITS

Chad Capuzzi
Tony Fedewa
Sarah Johanknecht
Christian Velkovich



Department of Computer Science and Engineering
Michigan State University
Spring 20

### **Project Overview**

- Current process for checking degree requirements is outdated and not intuitive
- Update the process with a modern UI
  - Check degree requirements
  - Plan schedules
  - Search for courses
  - Access helpful information
- Available on web, iOS, and Android

## System Architecture



### Degree Requirements







## **Program Information**







## Planning







#### Search







#### Notes







#### What's left to do?

- Improve UI on all platforms
- Review code documentation
- Make production S3 Bucket
- Design app icon

### Questions?