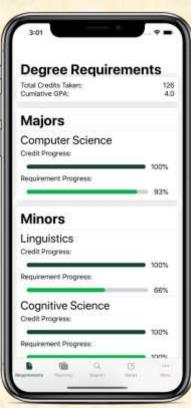

#### MICHIGAN STATE UNIVERSITY

# Beta Presentation Degree Navigator

The Capstone Experience
Team Michigan State University ITS

Chad Capuzzi
Tony Fedewa
Sarah Johanknecht
Christian Velkovich



Department of Computer Science and Engineering
Michigan State University
Spring 20

### **Project Overview**

- Current process for checking degree requirements is outdated and not intuitive
- Update the process with a modern UI
  - Check degree requirements
  - Plan schedules
  - Search for courses
  - Access helpful information
- Available on web, iOS, and Android

## System Architecture



### Degree Requirements







## **Program Information**







## Planning







#### Search







#### Notes







#### What's left to do?

- Improve UI on all platforms
- Review code documentation
- Make production S3 Bucket
- Design app icon

### Questions?