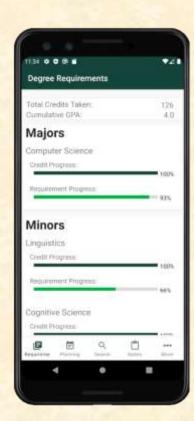

#### MICHIGAN STATE UNIVERSITY

# Beta Presentation Degree Navigator

The Capstone Experience
Team Michigan State University ITS

Chad Capuzzi
Tony Fedewa
Sarah Johanknecht
Christian Velkovich



Department of Computer Science and Engineering
Michigan State University
Spring 20

### **Project Overview**

- Current process for checking degree requirements is outdated and not intuitive
- Update the process with a modern UI
  - Check degree requirements
  - Plan schedules
  - Search for courses
  - Access helpful information
- Available on web, iOS, and Android

## System Architecture



### Degree Requirements







## **Program Information**







## Planning







#### Search







#### Notes







#### What's left to do?

- Improve UI on all platforms
- Review code documentation
- Make production S3 Bucket
- Design app icon

### Questions?