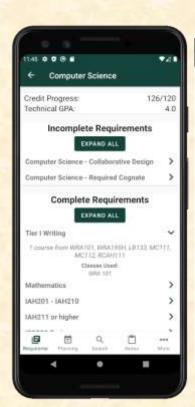

#### MICHIGAN STATE UNIVERSITY

# Beta Presentation Degree Navigator

The Capstone Experience
Team Michigan State University ITS

Chad Capuzzi
Tony Fedewa
Sarah Johanknecht
Christian Velkovich



Department of Computer Science and Engineering
Michigan State University
Spring 20

### **Project Overview**

- Current process for checking degree requirements is outdated and not intuitive
- Update the process with a modern UI
  - Check degree requirements
  - Plan schedules
  - Search for courses
  - Access helpful information
- Available on web, iOS, and Android

## System Architecture



### Degree Requirements







## **Program Information**







## Planning







#### Search







#### Notes







#### What's left to do?

- Improve UI on all platforms
- Review code documentation
- Make production S3 Bucket
- Design app icon

### Questions?