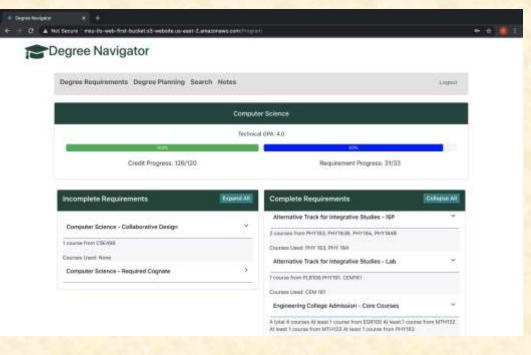

#### MICHIGAN STATE UNIVERSITY

# Beta Presentation Degree Navigator

The Capstone Experience
Team Michigan State University ITS

Chad Capuzzi
Tony Fedewa
Sarah Johanknecht
Christian Velkovich



Department of Computer Science and Engineering
Michigan State University
Spring 20

### **Project Overview**

- Current process for checking degree requirements is outdated and not intuitive
- Update the process with a modern UI
  - Check degree requirements
  - Plan schedules
  - Search for courses
  - Access helpful information
- Available on web, iOS, and Android

## System Architecture



### Degree Requirements







## **Program Information**







## Planning







#### Search







#### Notes







#### What's left to do?

- Improve UI on all platforms
- Review code documentation
- Make production S3 Bucket
- Design app icon

### Questions?