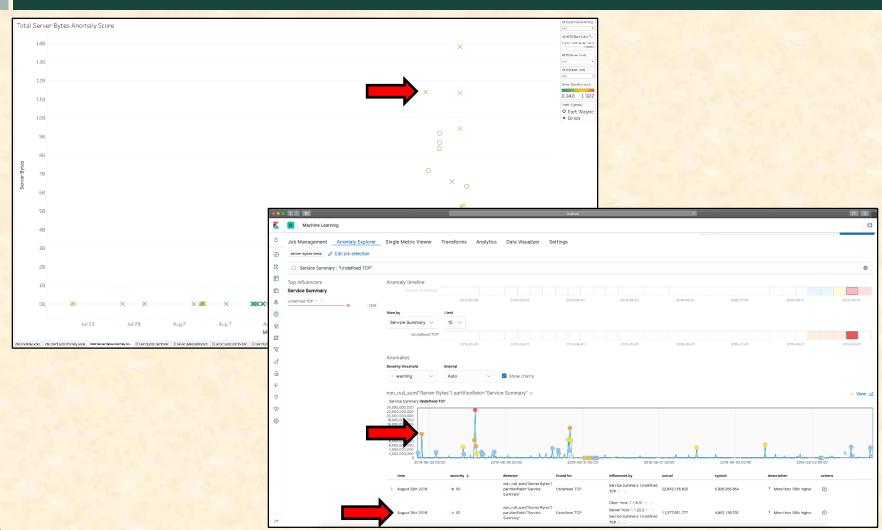

# MICHIGAN STATE UNIVERSITY Beta Presentation Profiling Manufacturing Plant Computer Network Traffic The Capstone Experience

Team GM

Ignacio Brarda
Logan Cummings
Ben Frisanco
Joseph Guzman
Bella Oh



Department of Computer Science and Engineering
Michigan State University
Fall 2019

### **Project Overview**

- Manufacturing Plant Network
- Machine Learning
- Anomaly Detecting

# System Architecture



### Client Bytes Models Vs ELK (1 of 2)



### Client Bytes Models Vs ELK (2 of 2)



## Server Bytes Models Vs ELK (1 of 2)



### Server Bytes Models Vs ELK (2 of 2)



### What's left to do?

- Create documentation for ELK stack
- Create documentation for in-house models
- Package and distribute final deliverables
- Delete all instances of data and other clean up activities

### Questions?