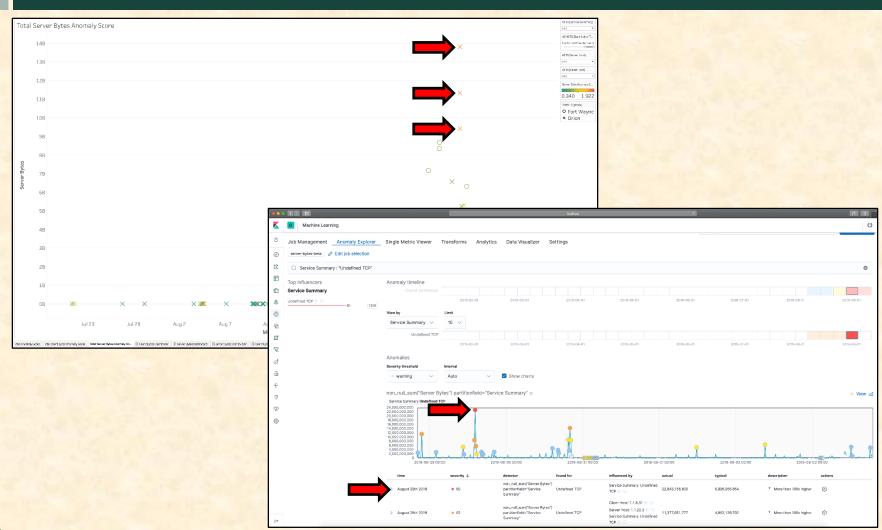

# MICHIGAN STATE UNIVERSITY Beta Presentation Profiling Manufacturing Plant Computer Network Traffic The Capstone Experience

Team GM

Ignacio Brarda
Logan Cummings
Ben Frisanco
Joseph Guzman
Bella Oh



Department of Computer Science and Engineering
Michigan State University
Fall 2019

### **Project Overview**

- Manufacturing Plant Network
- Machine Learning
- Anomaly Detecting

# System Architecture



### Client Bytes Models Vs ELK (1 of 2)



### Client Bytes Models Vs ELK (2 of 2)



## Server Bytes Models Vs ELK (1 of 2)



### Server Bytes Models Vs ELK (2 of 2)



### What's left to do?

- Create documentation for ELK stack
- Create documentation for in-house models
- Package and distribute final deliverables
- Delete all instances of data and other clean up activities

### Questions?