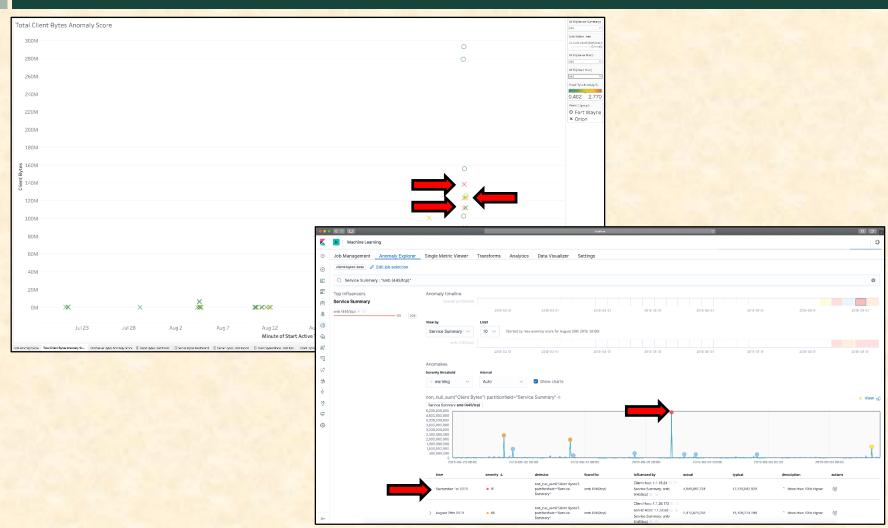

# MICHIGAN STATE UNIVERSITY Beta Presentation Profiling Manufacturing Plant Computer Network Traffic The Capstone Experience

Team GM

Ignacio Brarda
Logan Cummings
Ben Frisanco
Joseph Guzman
Bella Oh



Department of Computer Science and Engineering
Michigan State University
Fall 2019

### **Project Overview**

- Manufacturing Plant Network
- Machine Learning
- Anomaly Detecting

# System Architecture



### Client Bytes Models Vs ELK (1 of 2)



### Client Bytes Models Vs ELK (2 of 2)



## Server Bytes Models Vs ELK (1 of 2)



### Server Bytes Models Vs ELK (2 of 2)



### What's left to do?

- Create documentation for ELK stack
- Create documentation for in-house models
- Package and distribute final deliverables
- Delete all instances of data and other clean up activities

### Questions?