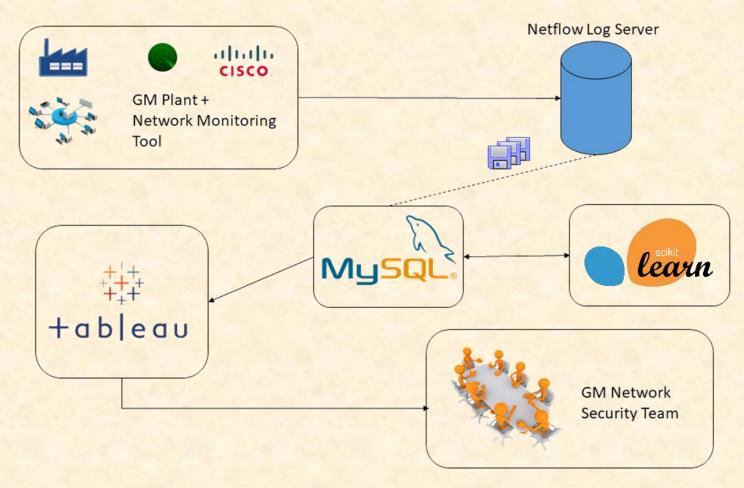

# MICHIGAN STATE UNIVERSITY Beta Presentation Profiling Manufacturing Plant Computer Network Traffic The Capstone Experience

Team GM

Ignacio Brarda
Logan Cummings
Ben Frisanco
Joseph Guzman
Bella Oh



Department of Computer Science and Engineering
Michigan State University
Fall 2019

### **Project Overview**

- Manufacturing Plant Network
- Machine Learning
- Anomaly Detecting

# System Architecture



### Client Bytes Models Vs ELK (1 of 2)



### Client Bytes Models Vs ELK (2 of 2)



## Server Bytes Models Vs ELK (1 of 2)



### Server Bytes Models Vs ELK (2 of 2)



### What's left to do?

- Create documentation for ELK stack
- Create documentation for in-house models
- Package and distribute final deliverables
- Delete all instances of data and other clean up activities

### Questions?