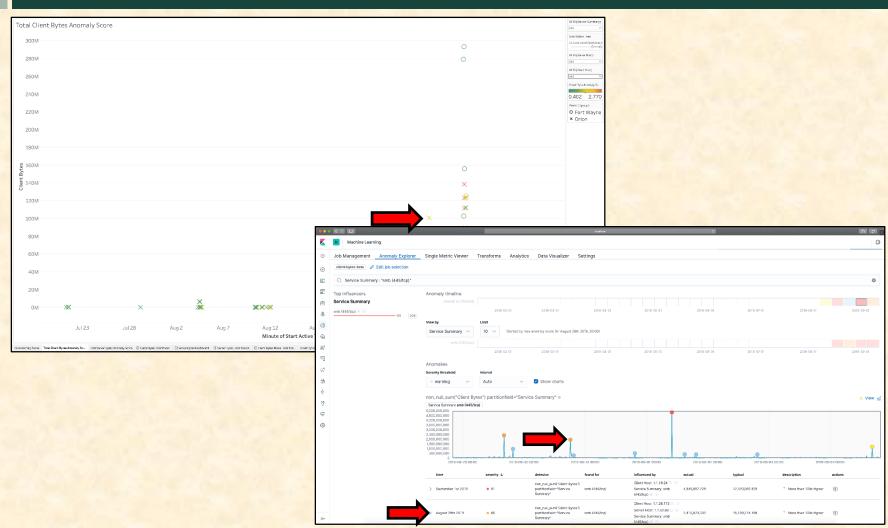

# MICHIGAN STATE UNIVERSITY Beta Presentation Profiling Manufacturing Plant Computer Network Traffic The Capstone Experience

Team GM

Ignacio Brarda
Logan Cummings
Ben Frisanco
Joseph Guzman
Bella Oh



Department of Computer Science and Engineering
Michigan State University
Fall 2019

### **Project Overview**

- Manufacturing Plant Network
- Machine Learning
- Anomaly Detecting

# System Architecture



### Client Bytes Models Vs ELK (1 of 2)



### Client Bytes Models Vs ELK (2 of 2)



## Server Bytes Models Vs ELK (1 of 2)



### Server Bytes Models Vs ELK (2 of 2)



### What's left to do?

- Create documentation for ELK stack
- Create documentation for in-house models
- Package and distribute final deliverables
- Delete all instances of data and other clean up activities

### Questions?