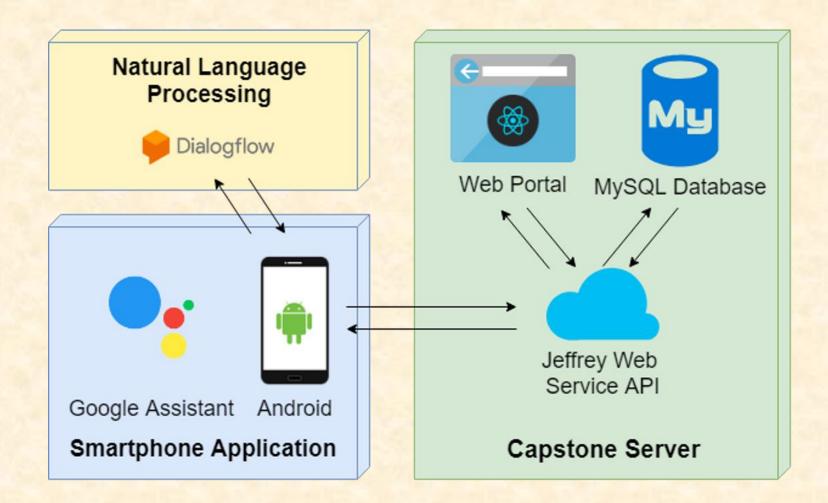

### **MICHIGAN STATE** UNIVERSITY **Alpha Presentation** Jeffrey – Virtual Claim Advisor The Capstone Experience **Team Auto-Owners Connor Stabnick**

Connor Stabnick Mike Dickmann Alex Klingel Nabiha Biviji

Department of Computer Science and Engineering Michigan State University Fall 2018



From Students... ...to Professionals

#### **Project Overview**

- Smartphone application for submitting claims
- Natural language processing assistant
- Data and file submission and management
- Web portal for viewing submitted claims

# System Architecture



# System Architecture



### What's left to do?

- Handle home insurance claim scenarios in Dialogflow
- Automatic email confirmation of claim
- Image / video capture in Android app
- Manage file transfer to and from applications
- Etc

### **Questions?**