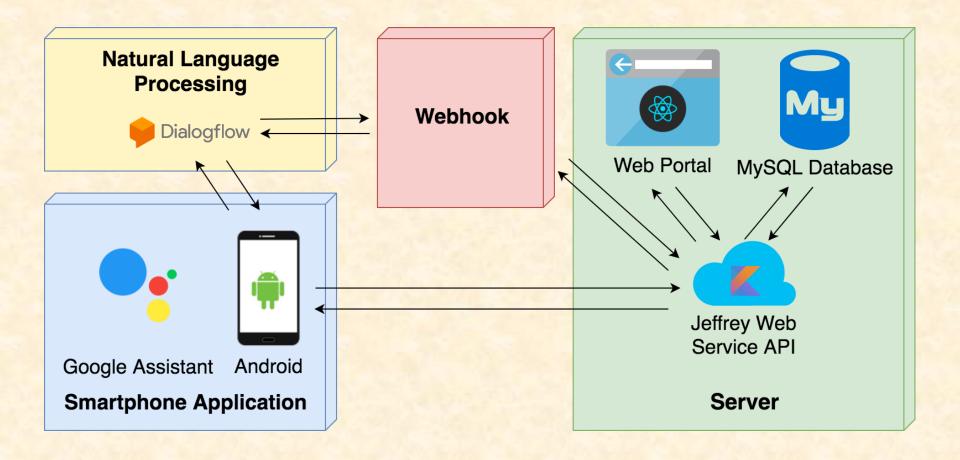

### **MICHIGAN STATE** UNIVERSITY **Alpha Presentation** Jeffrey – Virtual Claim Advisor The Capstone Experience **Team Auto-Owners Connor Stabnick**

Connor Stabnick Mike Dickmann Alex Klingel Nabiha Biviji

Department of Computer Science and Engineering Michigan State University Fall 2018



From Students... ...to Professionals

#### **Project Overview**

- Smartphone application for submitting claims
- Natural language processing assistant
- Data and file submission and management
- Web portal for viewing submitted claims

# System Architecture



# System Architecture



### What's left to do?

- Handle home insurance claim scenarios in Dialogflow
- Automatic email confirmation of claim
- Image / video capture in Android app
- Manage file transfer to and from applications
- Etc

### **Questions?**