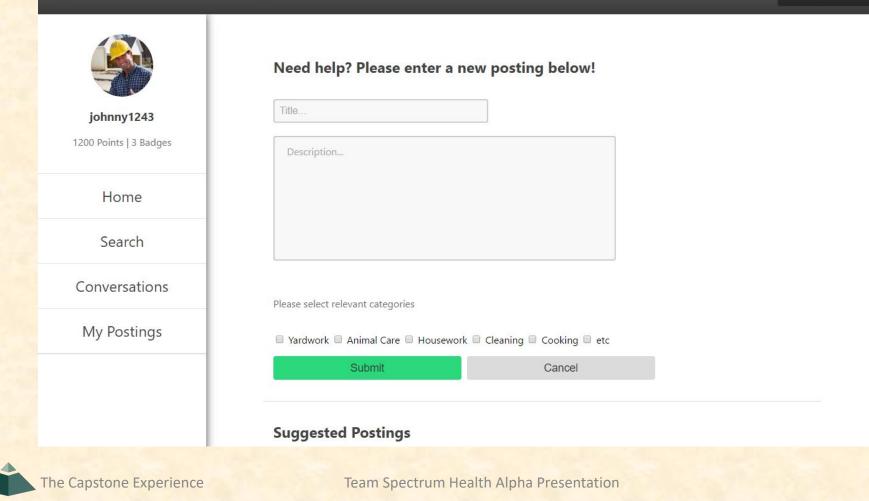

### **User Postings Page**

| Spectrum Health Time Ba                     | nking                                                                                                                                                                                      | Logout |
|---------------------------------------------|--------------------------------------------------------------------------------------------------------------------------------------------------------------------------------------------|--------|
| <b>johnny1243</b><br>1200 Points   3 Badges | Weed help with my taxes   Time span: 1 hours   I'm pretty unsure about how to get my taxes submitted correctly. Does anyone have experience?   Accounting   Points: 100                    |        |
| Home                                        | Edit post Remove post                                                                                                                                                                      |        |
| Search                                      |                                                                                                                                                                                            |        |
| Conversations                               | New House Addition     Time span: 12 hours                                                                                                                                                 |        |
| My Postings                                 | l'm adding a master bathroom in my house and need an extra set of hands. If someone has plumbing experience that would be a plus.<br>Home Improvement Woodworking Plumbing Electrical Work |        |
|                                             | Points: <b>1200</b>                                                                                                                                                                        |        |
|                                             | Edit post Remove post                                                                                                                                                                      |        |