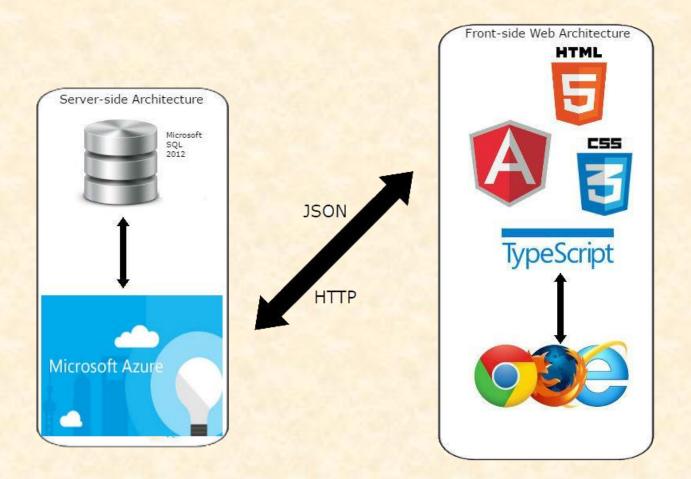

# MICHIGAN STATE UNIVERSITY Alpha Presentation Healthier Communities Time Banking

### The Capstone Experience

### Team Spectrum Health

Halle Dymowski Liam McGrath Shirley Li Caleb Eckman Courtney Irwin

Department of Computer Science and Engineering Michigan State University

Fall 2016



From Students... ...to Professionals

### **Project Overview**

•Connect the Homebound Patients with the available volunteers

- Patients can request services that they need by spend "time points" in their "Time bank"
- Patients can also provide their skills to help others and earn "time points"

•Help Homebound Patients to find their own values

### System Architecture



## **Profile Page**

#### **Spectrum Health Time Banking**

Logout



**johnny1243** 1200 Coins | 47 Badges

Home

Search

Conversations

My Postings



#### Johnny White

#### johnny1243

Father of four who enjoys hiking and fishing in my spare time.

#### Skills



#### Bio

I grew up on a small farm in southern New Hampshire. I spent most of my childhood tending to animals on my family's farm and doing chores around the house.

I went to school and got a mechanical engineering degree and worked in the auto industry for seven years. It was at this job that I met my lovely wife, Catherine. After our marriage we decided to move to Connecticut and start our very own contracting company.

#### Team Spectrum Health Alpha Presentation

### Home Page

#### Spectrum Health Time Banking

Logout