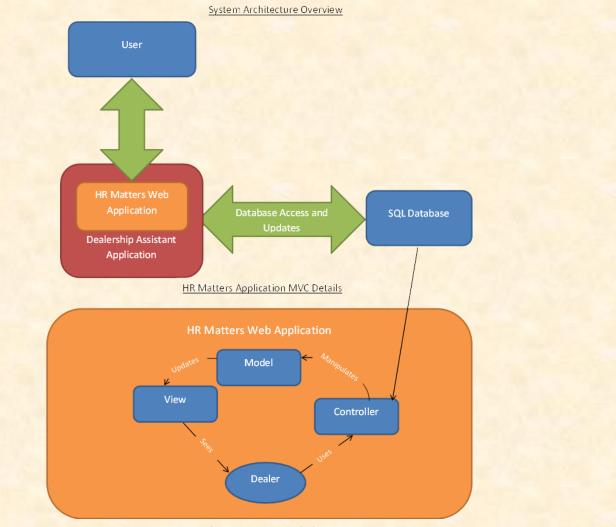

### System Architecture

The Capstone Experience

Team Urban Science Alpha Presentation