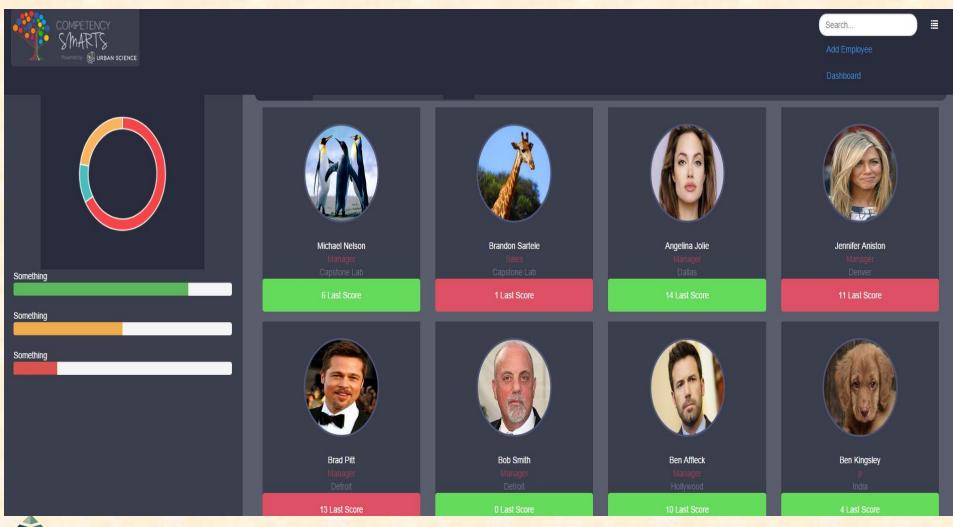

## Dashboard with Drawer Open

The Capstone Experience

Team Urban Science Alpha Presentation