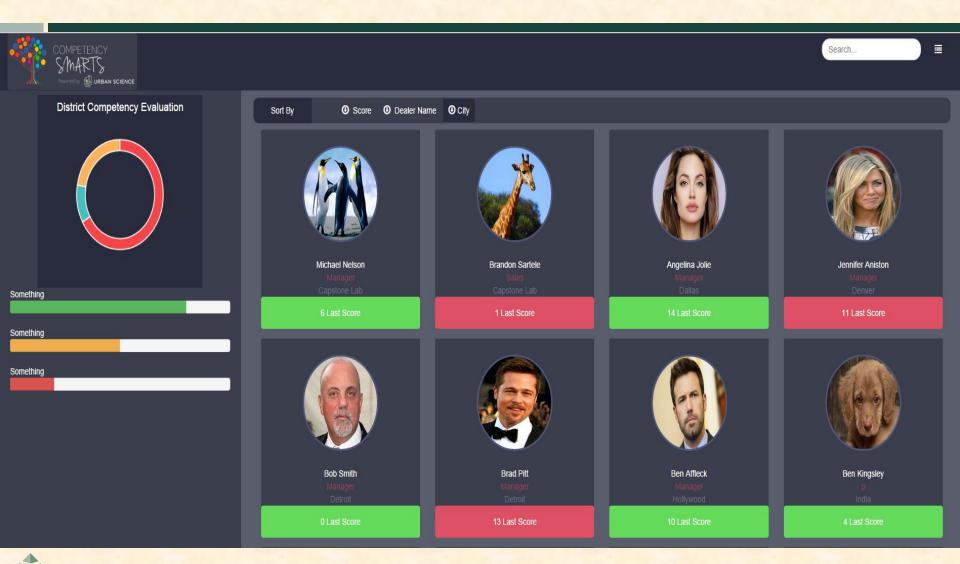

## MICHIGAN STATE UNIVERSITY Alpha Presentation HR Matters

#### The Capstone Experience

#### Team Urban Science

Jenna Cyrocki Kenny Massie Michael Nelson Brandon Sartele

Department of Computer Science and Engineering Michigan State University

Fall 2014



From Students... ...to Professionals

#### **Project Overview**

- Assess the Key Performance Indicators of dealership staff
- Track employee performance
- Use indicators to identify areas needing improvement

### System Architecture



The Capstone Experience

Team Urban Science Alpha Presentation

## Dashboard





## Dashboard with Drawer Open



The Capstone Experience

Team Urban Science Alpha Presentation

# Add Employee

| COMPETENC    | S             |               |                          |              | Search |   |
|--------------|---------------|---------------|--------------------------|--------------|--------|---|
| AddEmployee  | RBAN SCIENCE. |               |                          |              |        |   |
|              | First Name    |               |                          |              |        |   |
|              | Last Name     |               |                          |              |        |   |
|              | Hire Date     |               |                          |              |        |   |
|              | Current Loc   | ation         |