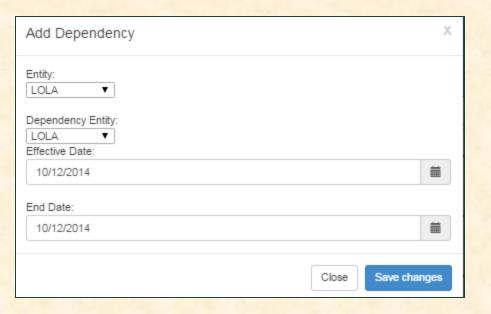

# MICHIGAN STATE UNIVERSITY

# Alpha Presentation Enterprise Architecture Visualizer

The Capstone Experience

Team Quicken Loans

Minh Pham Steve Choo Ari Polavarapu Jeff Johnson Garret Smith

Department of Computer Science and Engineering Michigan State University

Fall 2014



#### **Project Overview**

 Easy To Use, Modeled Overview Of Enterprise Architecture.

Web-Based Application

Visualization Of Dependencies

### System Architecture



#### Initial Screen



### Listing of Dependencies



## **Editing Entities**



| Delete Entity        | Х                   |
|----------------------|---------------------|
| Entity Name:  LOLA ▼ |                     |
| C                    | Close Delete Entity |



### **Editing Dependencies**





#### **Editing Entity Categories**





#### What's left to do?

- User Interface Enhancements
- Drag And Drop Feature
- Search Bar
- Displaying Past And Future States
- Potential Active Directory Connection