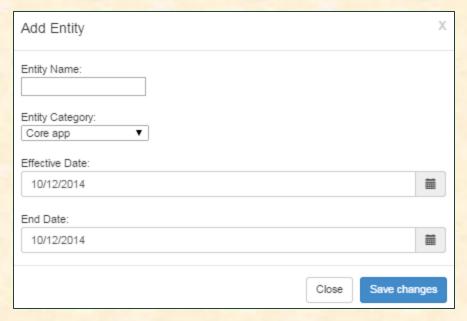

## **Editing Entities**

| Delete Entity        | Х                   |
|----------------------|---------------------|
| Entity Name:  LOLA ▼ |                     |
| C                    | Close Delete Entity |