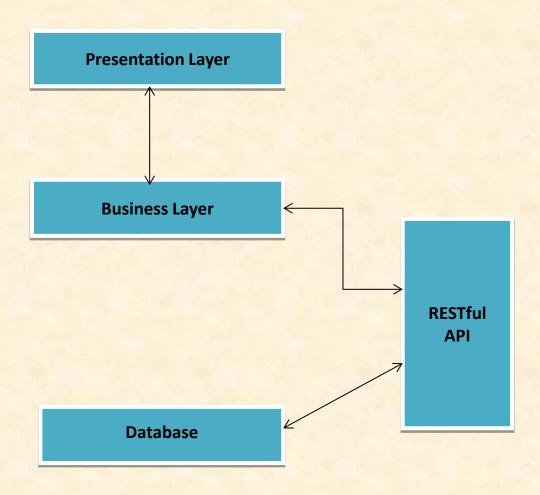

# MICHIGAN STATE UNIVERSITY

# Alpha Presentation Enterprise Architecture Visualizer

The Capstone Experience

Team Quicken Loans

Minh Pham Steve Choo Ari Polavarapu Jeff Johnson Garret Smith

Department of Computer Science and Engineering Michigan State University

Fall 2014



#### **Project Overview**

 Easy To Use, Modeled Overview Of Enterprise Architecture.

Web-Based Application

Visualization Of Dependencies

### System Architecture



#### Initial Screen



### Listing of Dependencies



## **Editing Entities**



| Delete Entity        | Х                   |
|----------------------|---------------------|
| Entity Name:  LOLA ▼ |                     |
| C                    | Close Delete Entity |



### **Editing Dependencies**





#### **Editing Entity Categories**





#### What's left to do?

- User Interface Enhancements
- Drag And Drop Feature
- Search Bar
- Displaying Past And Future States
- Potential Active Directory Connection