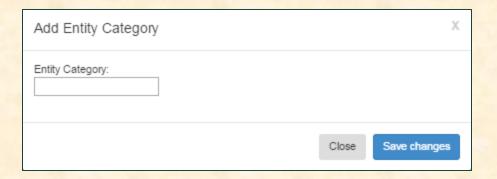

# MICHIGAN STATE UNIVERSITY

# Alpha Presentation Enterprise Architecture Visualizer

The Capstone Experience

Team Quicken Loans

Minh Pham Steve Choo Ari Polavarapu Jeff Johnson Garret Smith

Department of Computer Science and Engineering Michigan State University

Fall 2014



#### **Project Overview**

 Easy To Use, Modeled Overview Of Enterprise Architecture.

Web-Based Application

Visualization Of Dependencies

### System Architecture



#### Initial Screen



### Listing of Dependencies



## **Editing Entities**



| Delete Entity        | Х                   |
|----------------------|---------------------|
| Entity Name:  LOLA ▼ |                     |
| C                    | Close Delete Entity |



### **Editing Dependencies**





#### **Editing Entity Categories**





#### What's left to do?

- User Interface Enhancements
- Drag And Drop Feature
- Search Bar
- Displaying Past And Future States
- Potential Active Directory Connection