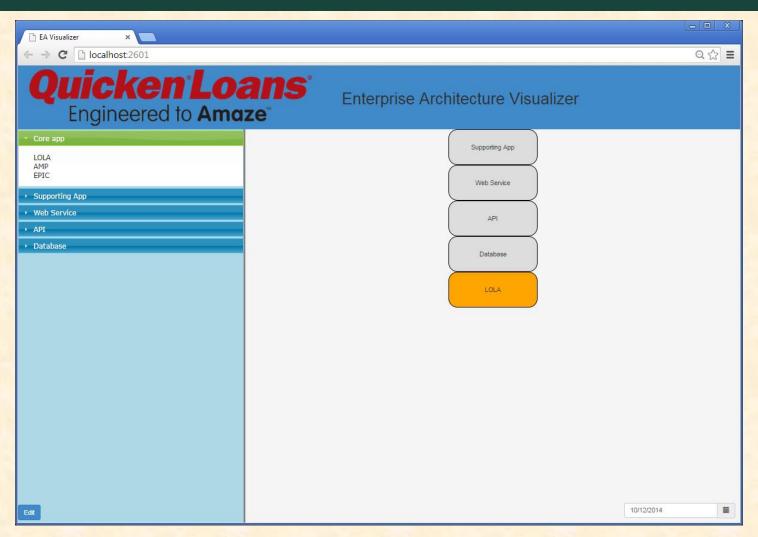

# MICHIGAN STATE UNIVERSITY

# Alpha Presentation Enterprise Architecture Visualizer

The Capstone Experience

Team Quicken Loans

Minh Pham Steve Choo Ari Polavarapu Jeff Johnson Garret Smith

Department of Computer Science and Engineering Michigan State University

Fall 2014



#### **Project Overview**

 Easy To Use, Modeled Overview Of Enterprise Architecture.

Web-Based Application

Visualization Of Dependencies

### System Architecture



#### Initial Screen



### Listing of Dependencies



## **Editing Entities**



| Delete Entity        | Х                   |
|----------------------|---------------------|
| Entity Name:  LOLA ▼ |                     |
| C                    | Close Delete Entity |



### **Editing Dependencies**





#### **Editing Entity Categories**





#### What's left to do?

- User Interface Enhancements
- Drag And Drop Feature
- Search Bar
- Displaying Past And Future States
- Potential Active Directory Connection