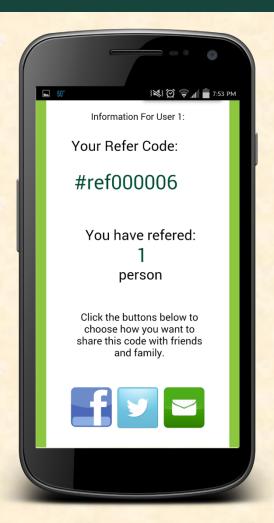

# MICHIGAN STATE UNIVERSITY

## Alpha Presentation Refer a Friend Website and Mobile App

The Capstone Experience

#### Team MSUFCU

Chris Benoit
Yaxing Li
Josh Shadik
Sahil Tandon

Department of Computer Science and Engineering Michigan State University

Fall 2014



### **Project Overview**

- Reward members for growing MSUFCU community through a Refer a Friend Website
- Allow for user friendly sharing methods
  - Facebook
  - Twitter
  - Email
- Provide adaptive layout to both mobile and desktop users
- Track relevant information about usage

## System Architecture



## Mobile User Page



#### What's left to do?

- · UI
- Testing layout across various devices
- Security/encryption
- Management tools