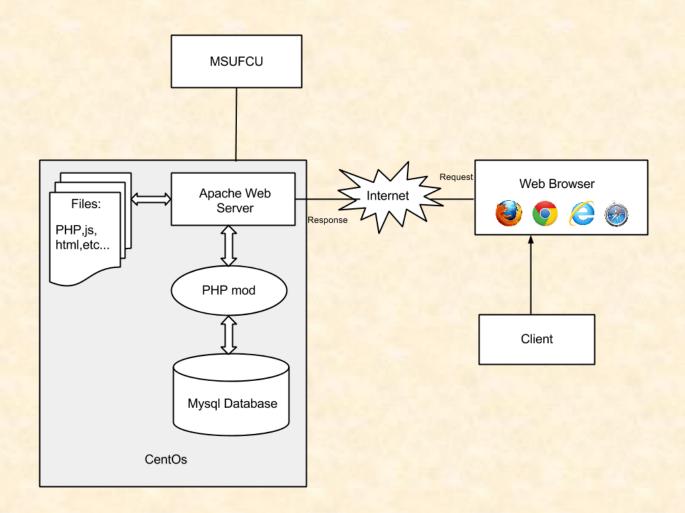

# MICHIGAN STATE UNIVERSITY

## Alpha Presentation Refer a Friend Website and Mobile App

The Capstone Experience

#### Team MSUFCU

Chris Benoit
Yaxing Li
Josh Shadik
Sahil Tandon

Department of Computer Science and Engineering Michigan State University

Fall 2014



### **Project Overview**

- Reward members for growing MSUFCU community through a Refer a Friend Website
- Allow for user friendly sharing methods
  - Facebook
  - Twitter
  - Email
- Provide adaptive layout to both mobile and desktop users
- Track relevant information about usage

## System Architecture



## Mobile User Page



#### What's left to do?

- · UI
- Testing layout across various devices
- Security/encryption
- Management tools