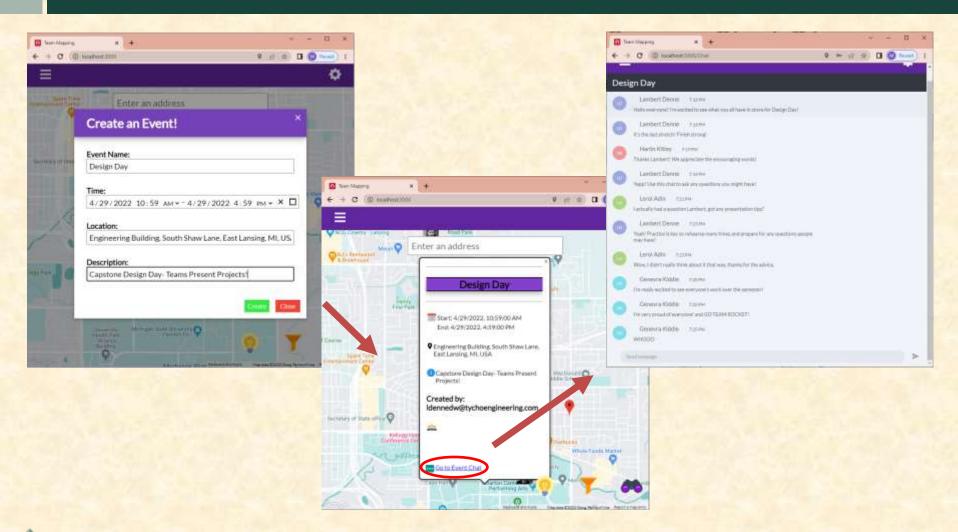

## MICHIGAN STATE UNIVERSITY

# Beta Presentation Team Member Mapping Application

#### The Capstone Experience

**Team Rocket Companies** 

Sam Walls
Justin Vesche
Mark Kim
Edwin Flores-Cardoso
John Samsell

Department of Computer Science and Engineering Michigan State University

Spring 2022



#### **Project Overview**

- Bridge Communication
   Gap Between Remote Employees
- Collaboration & Community Focused
- Searchable Map Showing Other Employees
- Leveraging SiftAPI for User Profiles
- User Created Events for Work Meetups and Social Gatherings

## System Architecture



#### Homepage Map With Users and Events





## Filtering Users



#### **Event and Chat**



## Profile Page





## Mobile App





## Settings Page



#### What's left to do?

- Features
  - Fine tune inaccurate or "fuzzy" location
  - Deleting events once they have expired
  - Associating events and chatrooms
- Stretch Goals
  - Circular map icons
  - List of all channels for a user
  - Direct Messaging (through pubnub)
- Other Tasks
  - CSS Login and Logout
  - Add more users to DB



### Questions?



## Mobile App Video