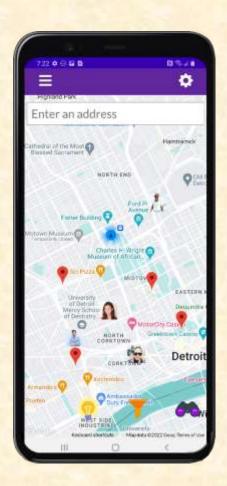

## MICHIGAN STATE UNIVERSITY

# Beta Presentation Team Member Mapping Application

#### The Capstone Experience

**Team Rocket Companies** 

Sam Walls
Justin Vesche
Mark Kim
Edwin Flores-Cardoso
John Samsell

Department of Computer Science and Engineering Michigan State University

Spring 2022



#### **Project Overview**

- Bridge Communication
   Gap Between Remote Employees
- Collaboration & Community Focused
- Searchable Map Showing Other Employees
- Leveraging SiftAPI for User Profiles
- User Created Events for Work Meetups and Social Gatherings

## System Architecture



#### Homepage Map With Users and Events





## Filtering Users



#### **Event and Chat**



## Profile Page





## Mobile App





## Settings Page



#### What's left to do?

- Features
  - Fine tune inaccurate or "fuzzy" location
  - Deleting events once they have expired
  - Associating events and chatrooms
- Stretch Goals
  - Circular map icons
  - List of all channels for a user
  - Direct Messaging (through pubnub)
- Other Tasks
  - CSS Login and Logout
  - Add more users to DB



### Questions?



## Mobile App Video