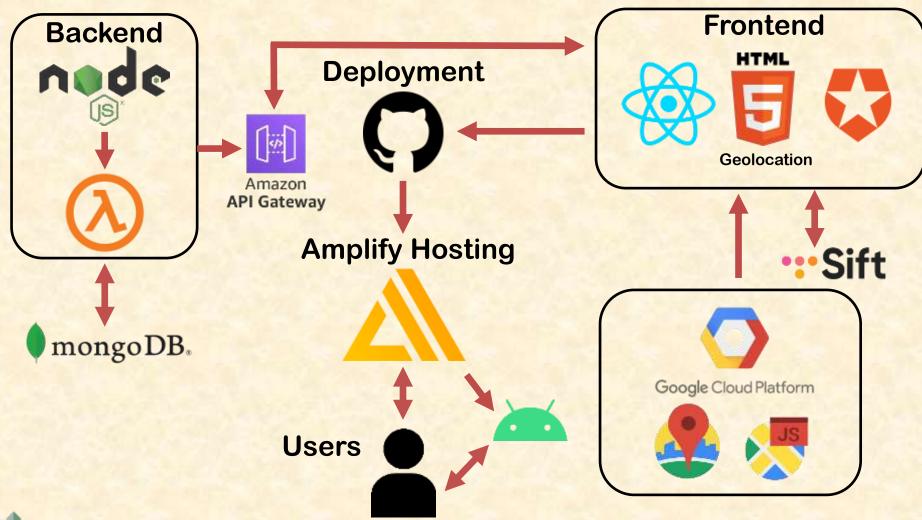

## MICHIGAN STATE UNIVERSITY

# Beta Presentation Team Member Mapping Application

#### The Capstone Experience

**Team Rocket Companies** 

Sam Walls
Justin Vesche
Mark Kim
Edwin Flores-Cardoso
John Samsell

Department of Computer Science and Engineering Michigan State University

Spring 2022



#### **Project Overview**

- Bridge Communication
   Gap Between Remote Employees
- Collaboration & Community Focused
- Searchable Map Showing Other Employees
- Leveraging SiftAPI for User Profiles
- User Created Events for Work Meetups and Social Gatherings

## System Architecture



#### Homepage Map With Users and Events





## Filtering Users



#### **Event and Chat**



## Profile Page





## Mobile App





## Settings Page



#### What's left to do?

- Features
  - Fine tune inaccurate or "fuzzy" location
  - Deleting events once they have expired
  - Associating events and chatrooms
- Stretch Goals
  - Circular map icons
  - List of all channels for a user
  - Direct Messaging (through pubnub)
- Other Tasks
  - CSS Login and Logout
  - Add more users to DB



### Questions?



## Mobile App Video