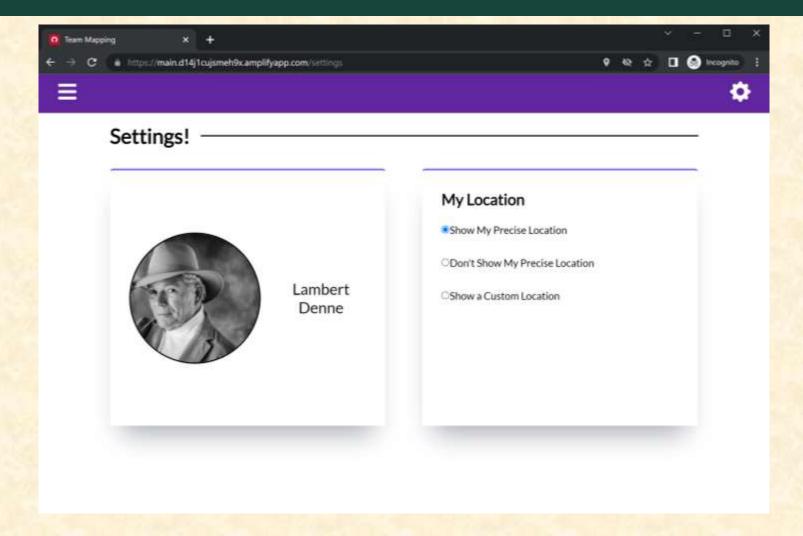

## MICHIGAN STATE UNIVERSITY

# Beta Presentation Team Member Mapping Application

#### The Capstone Experience

**Team Rocket Companies** 

Sam Walls
Justin Vesche
Mark Kim
Edwin Flores-Cardoso
John Samsell

Department of Computer Science and Engineering Michigan State University

Spring 2022



#### **Project Overview**

- Bridge Communication
   Gap Between Remote Employees
- Collaboration & Community Focused
- Searchable Map Showing Other Employees
- Leveraging SiftAPI for User Profiles
- User Created Events for Work Meetups and Social Gatherings

## System Architecture



#### Homepage Map With Users and Events





## Filtering Users



#### **Event and Chat**



## Profile Page





## Mobile App





## Settings Page



#### What's left to do?

- Features
  - Fine tune inaccurate or "fuzzy" location
  - Deleting events once they have expired
  - Associating events and chatrooms
- Stretch Goals
  - Circular map icons
  - List of all channels for a user
  - Direct Messaging (through pubnub)
- Other Tasks
  - CSS Login and Logout
  - Add more users to DB



### Questions?



## Mobile App Video