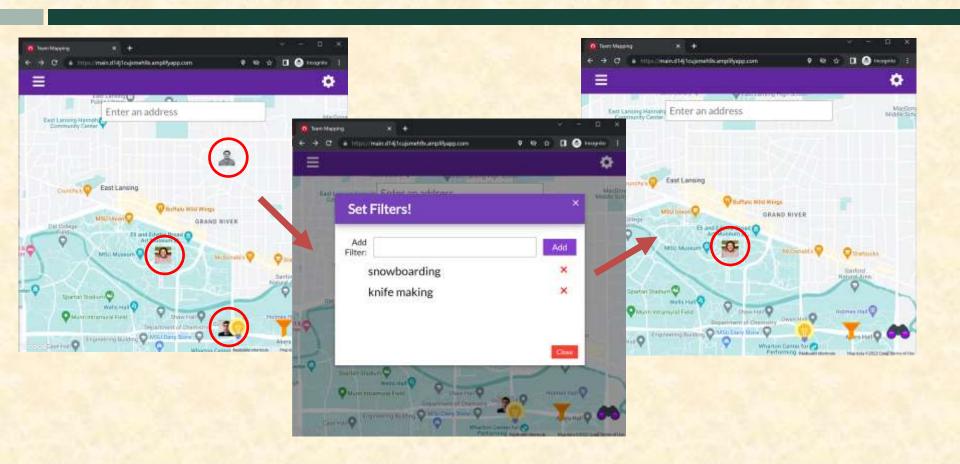

## MICHIGAN STATE UNIVERSITY

# Beta Presentation Team Member Mapping Application

#### The Capstone Experience

**Team Rocket Companies** 

Sam Walls
Justin Vesche
Mark Kim
Edwin Flores-Cardoso
John Samsell

Department of Computer Science and Engineering Michigan State University

Spring 2022



#### **Project Overview**

- Bridge Communication
   Gap Between Remote Employees
- Collaboration & Community Focused
- Searchable Map Showing Other Employees
- Leveraging SiftAPI for User Profiles
- User Created Events for Work Meetups and Social Gatherings

## System Architecture



#### Homepage Map With Users and Events





## Filtering Users



#### **Event and Chat**



## Profile Page





## Mobile App





## Settings Page



#### What's left to do?

- Features
  - Fine tune inaccurate or "fuzzy" location
  - Deleting events once they have expired
  - Associating events and chatrooms
- Stretch Goals
  - Circular map icons
  - List of all channels for a user
  - Direct Messaging (through pubnub)
- Other Tasks
  - CSS Login and Logout
  - Add more users to DB



### Questions?



## Mobile App Video