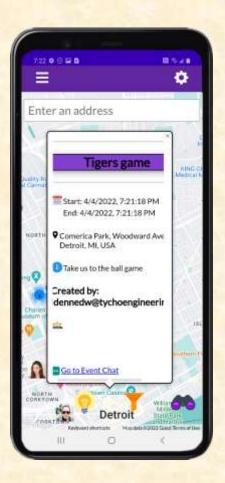

## MICHIGAN STATE UNIVERSITY

# Beta Presentation Team Member Mapping Application

#### The Capstone Experience

**Team Rocket Companies** 

Sam Walls
Justin Vesche
Mark Kim
Edwin Flores-Cardoso
John Samsell

Department of Computer Science and Engineering Michigan State University

Spring 2022



#### **Project Overview**

- Bridge Communication
   Gap Between Remote Employees
- Collaboration & Community Focused
- Searchable Map Showing Other Employees
- Leveraging SiftAPI for User Profiles
- User Created Events for Work Meetups and Social Gatherings

## System Architecture



#### Homepage Map With Users and Events





## Filtering Users



#### **Event and Chat**



## Profile Page





## Mobile App





## Settings Page



#### What's left to do?

- Features
  - Fine tune inaccurate or "fuzzy" location
  - Deleting events once they have expired
  - Associating events and chatrooms
- Stretch Goals
  - Circular map icons
  - List of all channels for a user
  - Direct Messaging (through pubnub)
- Other Tasks
  - CSS Login and Logout
  - Add more users to DB



### Questions?



## Mobile App Video