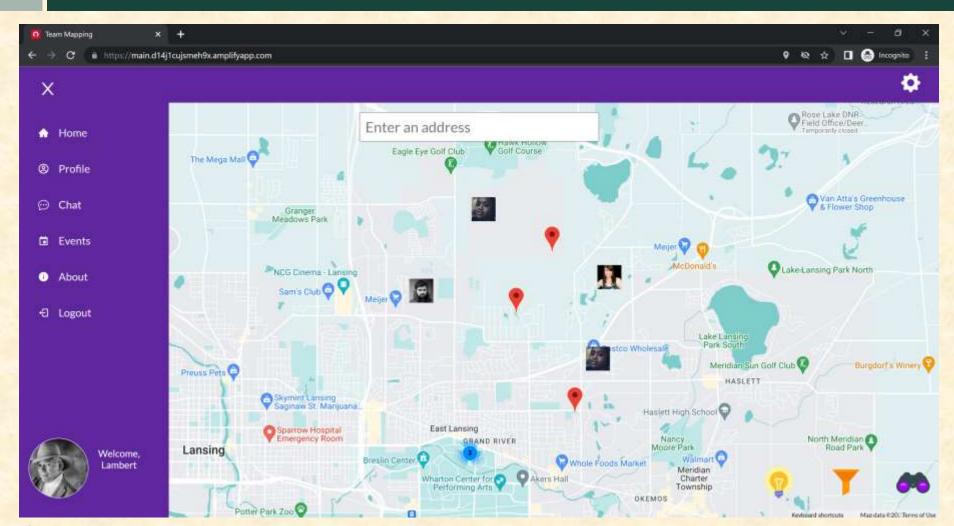

## MICHIGAN STATE UNIVERSITY

# Beta Presentation Team Member Mapping Application

#### The Capstone Experience

**Team Rocket Companies** 

Sam Walls
Justin Vesche
Mark Kim
Edwin Flores-Cardoso
John Samsell

Department of Computer Science and Engineering Michigan State University

Spring 2022



#### **Project Overview**

- Bridge Communication
   Gap Between Remote Employees
- Collaboration & Community Focused
- Searchable Map Showing Other Employees
- Leveraging SiftAPI for User Profiles
- User Created Events for Work Meetups and Social Gatherings

## System Architecture



#### Homepage Map With Users and Events





## Filtering Users



#### **Event and Chat**



## Profile Page





## Mobile App





## Settings Page



#### What's left to do?

- Features
  - Fine tune inaccurate or "fuzzy" location
  - Deleting events once they have expired
  - Associating events and chatrooms
- Stretch Goals
  - Circular map icons
  - List of all channels for a user
  - Direct Messaging (through pubnub)
- Other Tasks
  - CSS Login and Logout
  - Add more users to DB



### Questions?



## Mobile App Video