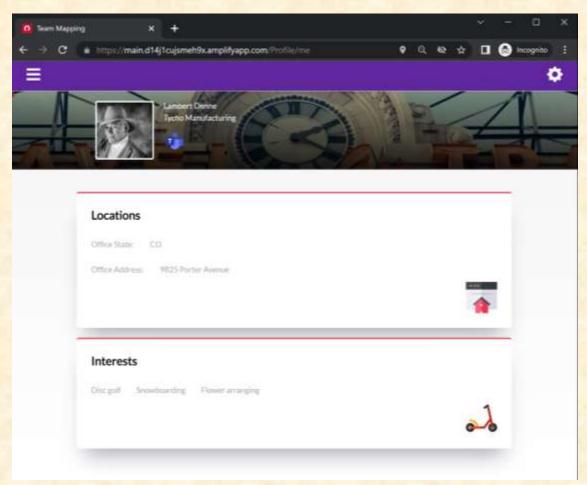

## MICHIGAN STATE UNIVERSITY

# Beta Presentation Team Member Mapping Application

#### The Capstone Experience

**Team Rocket Companies** 

Sam Walls
Justin Vesche
Mark Kim
Edwin Flores-Cardoso
John Samsell

Department of Computer Science and Engineering Michigan State University

Spring 2022



#### **Project Overview**

- Bridge Communication
   Gap Between Remote Employees
- Collaboration & Community Focused
- Searchable Map Showing Other Employees
- Leveraging SiftAPI for User Profiles
- User Created Events for Work Meetups and Social Gatherings

## System Architecture



#### Homepage Map With Users and Events





## Filtering Users



#### **Event and Chat**



## Profile Page





## Mobile App





## Settings Page



#### What's left to do?

- Features
  - Fine tune inaccurate or "fuzzy" location
  - Deleting events once they have expired
  - Associating events and chatrooms
- Stretch Goals
  - Circular map icons
  - List of all channels for a user
  - Direct Messaging (through pubnub)
- Other Tasks
  - CSS Login and Logout
  - Add more users to DB



### Questions?



## Mobile App Video