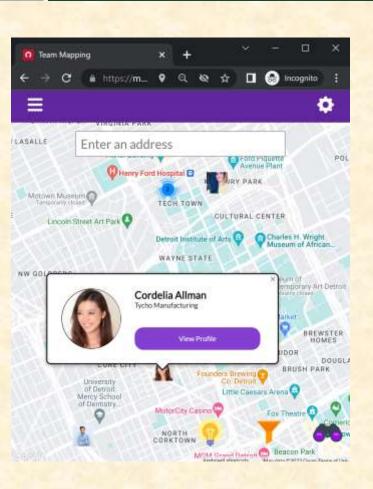

## MICHIGAN STATE UNIVERSITY

# Beta Presentation Team Member Mapping Application

#### The Capstone Experience

**Team Rocket Companies** 

Sam Walls
Justin Vesche
Mark Kim
Edwin Flores-Cardoso
John Samsell

Department of Computer Science and Engineering Michigan State University

Spring 2022



#### **Project Overview**

- Bridge Communication
   Gap Between Remote Employees
- Collaboration & Community Focused
- Searchable Map Showing Other Employees
- Leveraging SiftAPI for User Profiles
- User Created Events for Work Meetups and Social Gatherings

## System Architecture



#### Homepage Map With Users and Events





## Filtering Users



#### **Event and Chat**



## Profile Page





## Mobile App





## Settings Page



#### What's left to do?

- Features
  - Fine tune inaccurate or "fuzzy" location
  - Deleting events once they have expired
  - Associating events and chatrooms
- Stretch Goals
  - Circular map icons
  - List of all channels for a user
  - Direct Messaging (through pubnub)
- Other Tasks
  - CSS Login and Logout
  - Add more users to DB



### Questions?



## Mobile App Video