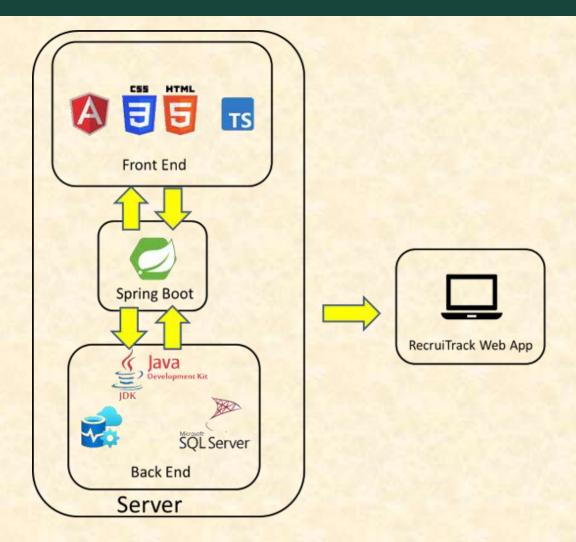

#### MICHIGAN STATE UNIVERSITY

# Beta Presentation RecruiTrack

The Capstone Experience

Team Auto-Owners

Michael Liu Sophie Martin Ken Michalak Andrew Nader Jacob Riggs

Department of Computer Science and Engineering Michigan State University

Spring 2022



#### **Project Overview**

- Auto-Owners wants to track data about how recruiters at their company spend their time and resources
- Auto-Owners employee can enter reference data relating to recruitment
- Generates the required summaries of recruitment data that can be filtered
- Executive report of all available data can be generated for upper management

## System Architecture



#### Data Entry Page





## Summary View Panel



### Recruiter Log Calendar View



#### **Executive Report**



#### What's left to do?

- Stretch Goals
  - Improve calendar view for multiple events on one day
- Other Tasks
  - Regional totals in executive report, other readability improvements
  - Improve UI based on recruiter feedback
  - Finish login functionality on frontend

#### Questions?