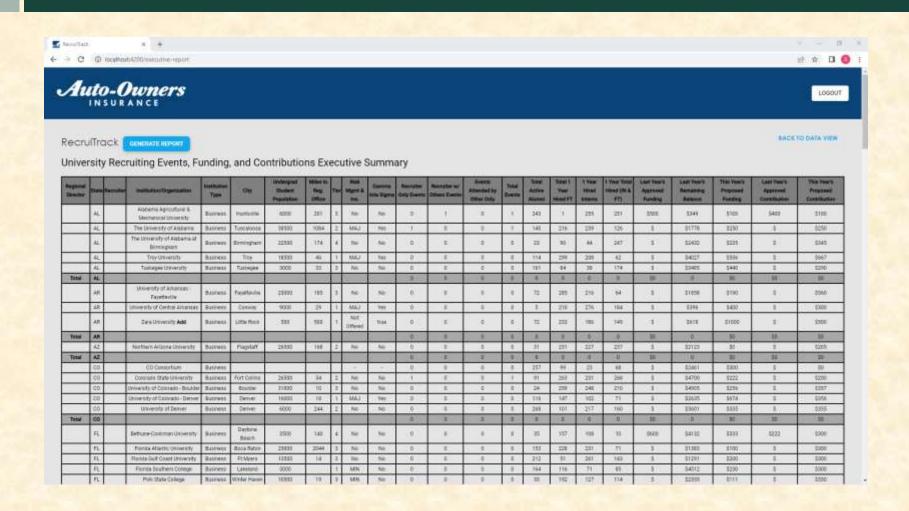

#### MICHIGAN STATE UNIVERSITY

# Beta Presentation RecruiTrack

The Capstone Experience

Team Auto-Owners

Michael Liu Sophie Martin Ken Michalak Andrew Nader Jacob Riggs

Department of Computer Science and Engineering Michigan State University

Spring 2022



#### **Project Overview**

- Auto-Owners wants to track data about how recruiters at their company spend their time and resources
- Auto-Owners employee can enter reference data relating to recruitment
- Generates the required summaries of recruitment data that can be filtered
- Executive report of all available data can be generated for upper management

## System Architecture



#### Data Entry Page





## Summary View Panel



### Recruiter Log Calendar View



#### **Executive Report**



#### What's left to do?

- Stretch Goals
  - Improve calendar view for multiple events on one day
- Other Tasks
  - Regional totals in executive report, other readability improvements
  - Improve UI based on recruiter feedback
  - Finish login functionality on frontend

#### Questions?