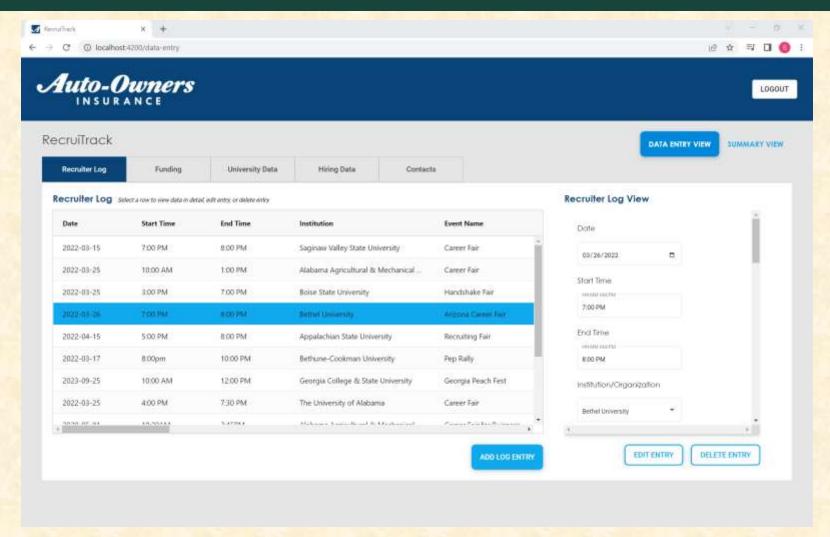

#### MICHIGAN STATE UNIVERSITY

# Beta Presentation RecruiTrack

The Capstone Experience

Team Auto-Owners

Michael Liu Sophie Martin Ken Michalak Andrew Nader Jacob Riggs

Department of Computer Science and Engineering Michigan State University

Spring 2022



#### **Project Overview**

- Auto-Owners wants to track data about how recruiters at their company spend their time and resources
- Auto-Owners employee can enter reference data relating to recruitment
- Generates the required summaries of recruitment data that can be filtered
- Executive report of all available data can be generated for upper management

## System Architecture



#### Data Entry Page





## Summary View Panel



### Recruiter Log Calendar View



#### **Executive Report**



#### What's left to do?

- Stretch Goals
  - Improve calendar view for multiple events on one day
- Other Tasks
  - Regional totals in executive report, other readability improvements
  - Improve UI based on recruiter feedback
  - Finish login functionality on frontend

#### Questions?