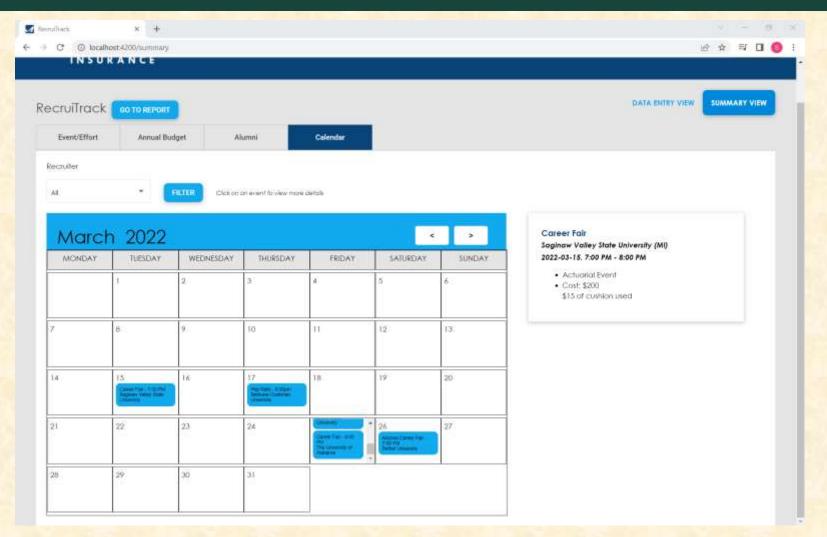

#### MICHIGAN STATE UNIVERSITY

# Beta Presentation RecruiTrack

The Capstone Experience

Team Auto-Owners

Michael Liu Sophie Martin Ken Michalak Andrew Nader Jacob Riggs

Department of Computer Science and Engineering Michigan State University

Spring 2022



#### **Project Overview**

- Auto-Owners wants to track data about how recruiters at their company spend their time and resources
- Auto-Owners employee can enter reference data relating to recruitment
- Generates the required summaries of recruitment data that can be filtered
- Executive report of all available data can be generated for upper management

## System Architecture



#### Data Entry Page





## Summary View Panel



### Recruiter Log Calendar View



#### **Executive Report**



#### What's left to do?

- Stretch Goals
  - Improve calendar view for multiple events on one day
- Other Tasks
  - Regional totals in executive report, other readability improvements
  - Improve UI based on recruiter feedback
  - Finish login functionality on frontend

#### Questions?