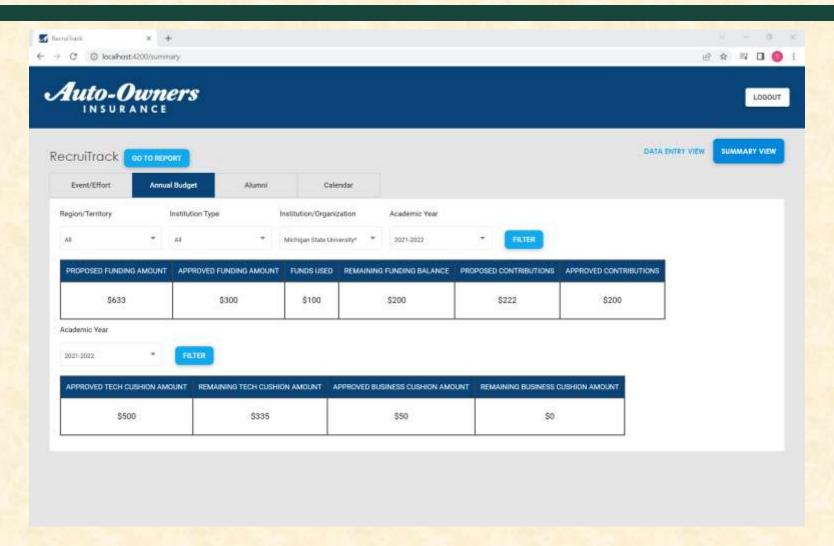

#### MICHIGAN STATE UNIVERSITY

# Beta Presentation RecruiTrack

The Capstone Experience

Team Auto-Owners

Michael Liu Sophie Martin Ken Michalak Andrew Nader Jacob Riggs

Department of Computer Science and Engineering Michigan State University

Spring 2022



#### **Project Overview**

- Auto-Owners wants to track data about how recruiters at their company spend their time and resources
- Auto-Owners employee can enter reference data relating to recruitment
- Generates the required summaries of recruitment data that can be filtered
- Executive report of all available data can be generated for upper management

## System Architecture



#### Data Entry Page





## Summary View Panel



### Recruiter Log Calendar View



#### **Executive Report**



#### What's left to do?

- Stretch Goals
  - Improve calendar view for multiple events on one day
- Other Tasks
  - Regional totals in executive report, other readability improvements
  - Improve UI based on recruiter feedback
  - Finish login functionality on frontend

#### Questions?