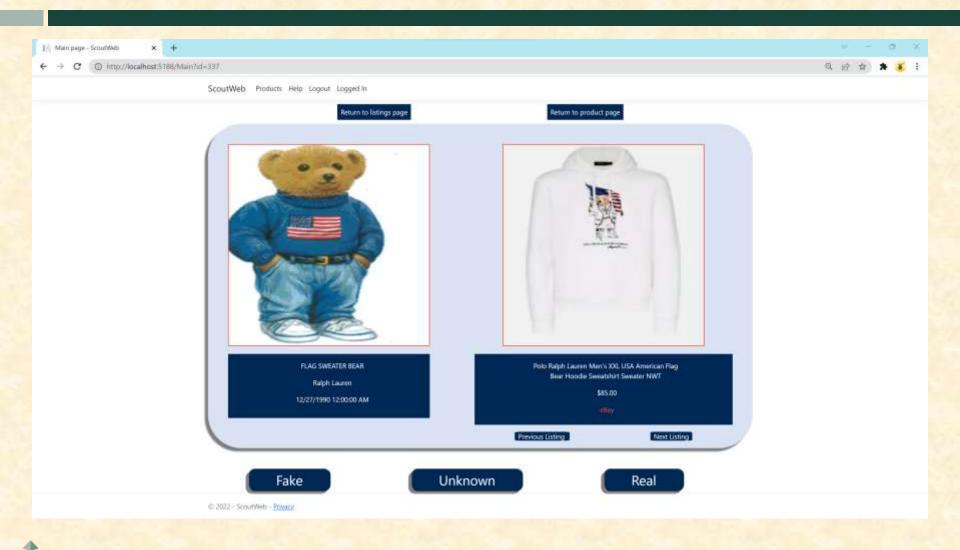

| Title                                                                              | Price    | Retailer | Submit Response |       |  |
|                 | D                      | REAL                         | BRAND NEW POLO RALPH<br>LAUREN CREAM WHITE<br>COTTON KNIT BEAR<br>SWEATER/JUMPER M | \$220.00 | εBay.    | Submit Response |       |  |
|                 |                        |                              | Ralph Lauren Girl's Size 18<br>Months Zip Hoodie Red Girl<br>Polo Bear             | \$28.04  | eBay.    | Submit Response |       |  |
|                 | D                      |                              | Ralph Lauren Polo Baby<br>Boys Cotton Navy Blue<br>Long Sleeve Bodysuit<br>6Months | \$16.99  | #Bay     | Submit Response |       |  |

# **Comparison Page**



#### What's left to do?

- Add a bookmarked page
- Perform search and sort algorithms to refine user view
- Add CRUD operations to system interface
- Salt and hash user information
- Refine web crawler and machine learning model

#### **Questions?**