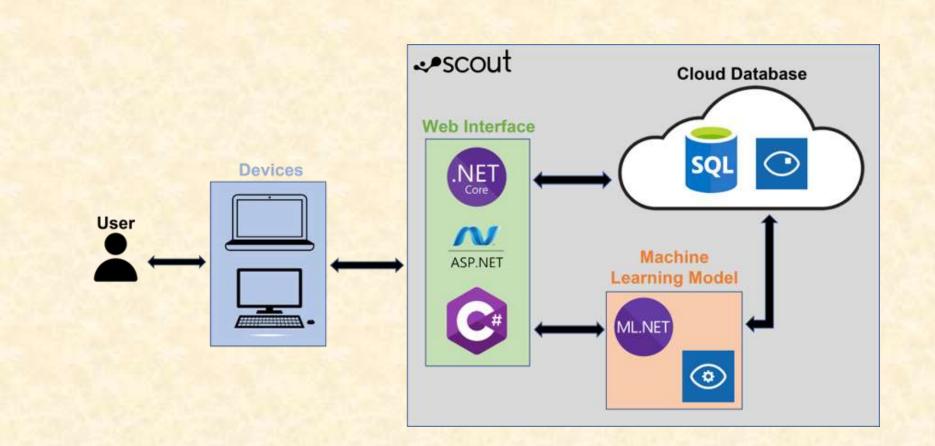

sentation Smart Little Hunter of Fakes

#### The Capstone Experience

#### **Team Scout**

Lukas Nolta Mike McVey D'Angela Anderson Yifeng Lu Georgios Siozios Meghna Nair Science and Engineering

Department of Computer Science and Engineering Michigan State University

Spring 2022



From Students... ...to Professionals

#### **Project Overview**

- The international trade in counterfeit and pirated products amounts to more than \$500 billion, which is 3.3% of world trade
- Our system will provide an easy way of collecting and identifying fake product listings
- Use brand specific information to crawl the web for similar product listings
- Users review data and provide a response of "Real", "Fake" or "Unknown"
- System provides a prediction based on user responses

## System Architecture



The Capstone Experience

### **Create Account Page**

| Enerte Account - ScoutWeb × +                 |                                          | · - 0     |
|-----------------------------------------------|------------------------------------------|-----------|
| - → C (© http://locaProst/5188/CireateAccount |                                          | Q 🗟 🏟 🗯 🏅 |
| ScoutWeb Products Help Lo                     | pour Logged Cut                          |           |
|                                               | escout                                   |           |
|                                               | Smart Little Hunter of Fakes             |           |
|                                               | Create An Account                        |           |
|