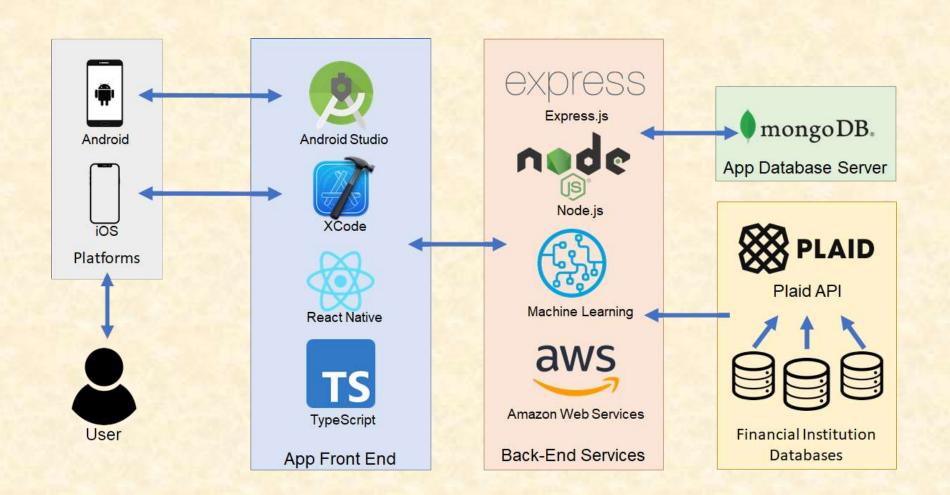

MICHIGAN STATE UNIVERSITY Beta Presentation "Spaving": Giving based on Spending Habits The Capstone Experience

#### Team MSUFCU

Jonathon Harkness Ning Wang Ethan Colbert Nick Aaltonen

Department of Computer Science and Engineering Michigan State University

Fall 2021



From Students... ...to Professionals

#### **Project Overview**

- Create recommendation system for Spave's spending analysis page
  - Using Machine Learning
- Provide detailed insights and information regarding the recommendation
- Allow users to like/dislike a charity to further tailor the recommendations

## System Architecture



## Liked Charities Page

| ACADEMY OF ASIAN AMERI<br>AND CULTURE | ICAN ARTS |
|---------------------------------------|-----------|
| EIN: 47-0919839                       |           |
| RED WING ART ASSOCIATIO               | DN .      |
| RED WING, MN<br>EIN: 41-6039135       |           |
| WORLD WILDLIFE FUND IN                | c         |
| Washington D.C.,<br>EIN: 52-1693387   |           |
|                                       |           |
|                                       |           |
|                                       |           |
|                                       |           |

# Charity Pop-up Menu

| :53                              |             | <del>-</del> |
|----------------------------------|-------------|--------------|
| sīghts