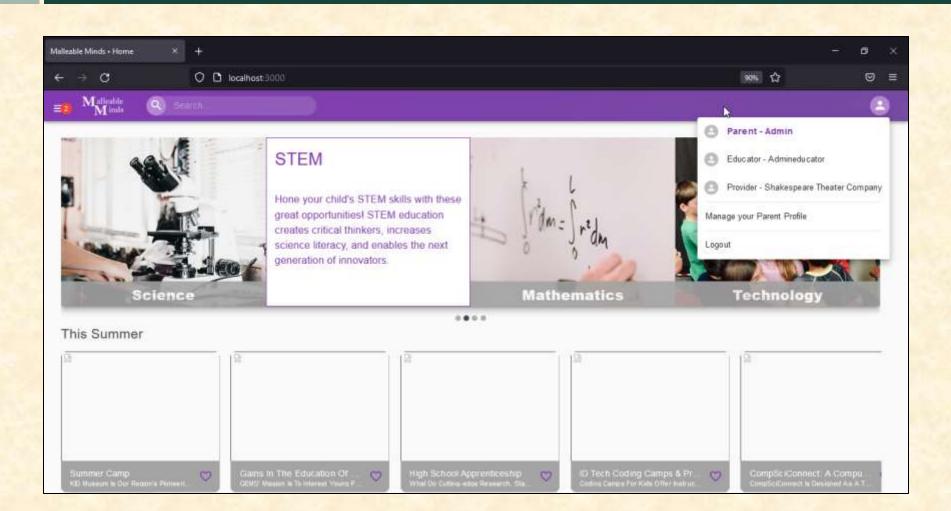

MICHIGAN STATE UNIVERSITY

Beta Presentation Review Aggregator for Educational Programs

#### The Capstone Experience

#### **Team Malleable Minds**

Jack Belding Matthew Ladouceur Neil Potdukhe Shanrui Zhang

Department of Computer Science and Engineering Michigan State University

Fall 2021



From Students... ...to Professionals

#### **Project Overview**

- Malleable Minds is an emerging startup building an educational program review aggregator
- The web application allows parents and educators to create and read reviews on educational programs
- We optimized the site's performance and added additional features

#### System Architecture





# Website Homepage



### **Program View**



## **Profile View**

| Malleable Minds + Profile × + |                        |                            |          |                      | - a × |
|-------------------------------|------------------------|----------------------------|----------|----------------------|-------|
| ← → Ø                         | localhost:3000/profile |                            |          | 70% 🔂                | ⊚ ≡   |
| Martin Same                   |                        |                            |          |                      |       |
| Make Default Profile          |                        |                            |          |                      |       |
|                               |                        |                            |          |