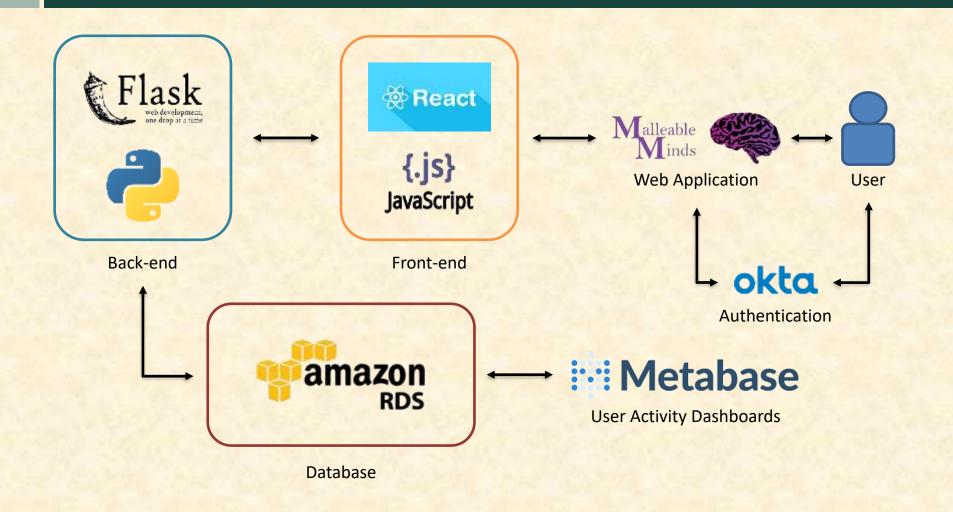

MICHIGAN STATE UNIVERSITY

Beta Presentation Review Aggregator for Educational Programs

#### The Capstone Experience

#### **Team Malleable Minds**

Jack Belding Matthew Ladouceur Neil Potdukhe Shanrui Zhang

Department of Computer Science and Engineering Michigan State University

Fall 2021



From Students... ...to Professionals

#### **Project Overview**

- Malleable Minds is an emerging startup building an educational program review aggregator
- The web application allows parents and educators to create and read reviews on educational programs
- We optimized the site's performance and added additional features

#### System Architecture





# Website Homepage



### **Program View**



## **Profile View**

| Malleable Minds + Profile × + |                        |                            |          |                      | - a × |
|-------------------------------|------------------------|----------------------------|----------|----------------------|-------|
| ← → Ø                         | localhost:3000/profile |                            |          | 70% 🔂                | ⊚ ≡   |
| Martin Same                   |                        |                            |          |                      |       |
| Make Default Profile          |                        |                            |          |                      |       |
|                               |                        |