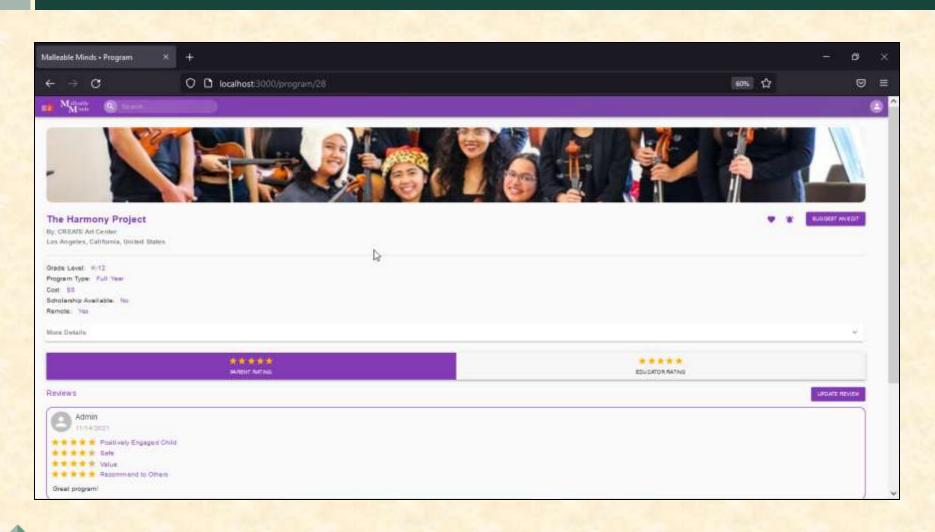

MICHIGAN STATE UNIVERSITY

Beta Presentation Review Aggregator for Educational Programs

#### The Capstone Experience

#### **Team Malleable Minds**

Jack Belding Matthew Ladouceur Neil Potdukhe Shanrui Zhang

Department of Computer Science and Engineering Michigan State University

Fall 2021



From Students... ...to Professionals

#### **Project Overview**

- Malleable Minds is an emerging startup building an educational program review aggregator
- The web application allows parents and educators to create and read reviews on educational programs
- We optimized the site's performance and added additional features

#### System Architecture





# Website Homepage



### **Program View**



## **Profile View**

| Malleable Minds + Profile × + |                        |                            |          |                      | - a × |
|-------------------------------|------------------------|----------------------------|----------|----------------------|-------|
| ← → Ø                         | localhost:3000/profile |                            |          | 70% 🔂                | ⊚ ≡   |
| Martin Same                   |                        |                            |          |                      |       |
| Make Default Profile          |                        |                            |          |                      |       |
|                               |                        |                            |          |                      |