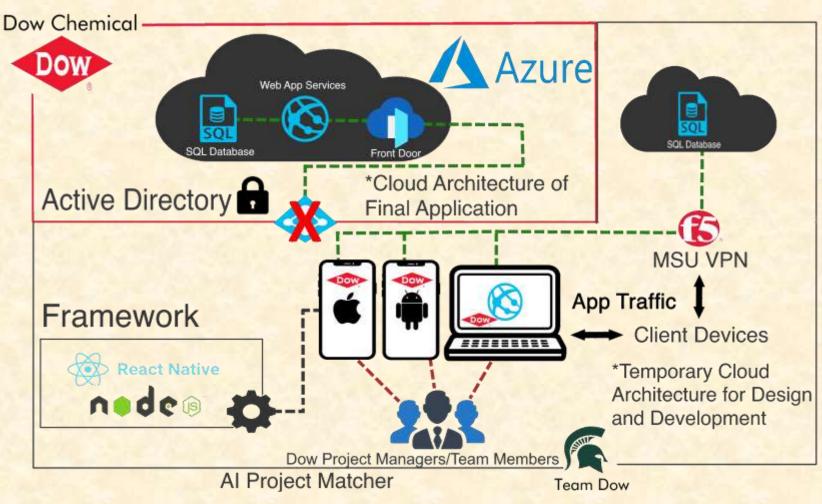

# MICHIGAN STATE UNIVERSITY Beta Presentation Al Project Matcher The Capstone Experience Team Dow

Liam Bok Jon Gorman Ana Kim D'errah Richardson

Department of Computer Science and Engineering Michigan State University Fall 2020



From Students... ...to Professionals

#### **Project Overview**

- Match employees with projects
- Match projects with employees
- Match recommendations based on:
  - Project's desired skills
  - Project's desired roles
  - Employee's desired skills
  - Employee's desired roles
  - Employee's current skills

# System Architecture



The Capstone Experience

Team Dow Beta Presentation

# **Project Owner Dashboard**



# Project Owner Match Mode



### **Employee Match Mode**



#### Managed Project's Matched Members



### What's left to do?

- Fix bug where projects are fetched out of order
- Fix bug with talent not refreshing
- Fix quality of life issues
- Keep improving recommendation algorithm

### **Questions?**