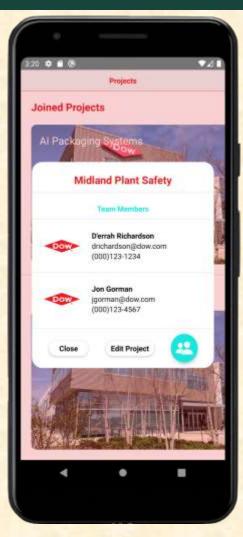

# MICHIGAN STATE UNIVERSITY Beta Presentation Al Project Matcher The Capstone Experience Team Dow

Liam Bok Jon Gorman Ana Kim D'errah Richardson

Department of Computer Science and Engineering Michigan State University Fall 2020



From Students... ...to Professionals

#### **Project Overview**

- Match employees with projects
- Match projects with employees
- Match recommendations based on:
  - Project's desired skills
  - Project's desired roles
  - Employee's desired skills
  - Employee's desired roles
  - Employee's current skills

# System Architecture



The Capstone Experience

Team Dow Beta Presentation

# **Project Owner Dashboard**



# Project Owner Match Mode



### **Employee Match Mode**



#### Managed Project's Matched Members



### What's left to do?

- Fix bug where projects are fetched out of order
- Fix bug with talent not refreshing
- Fix quality of life issues
- Keep improving recommendation algorithm

### **Questions?**