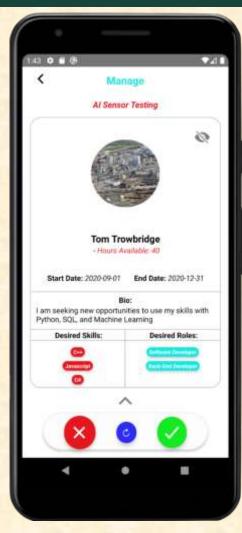

# MICHIGAN STATE UNIVERSITY Beta Presentation Al Project Matcher The Capstone Experience Team Dow

Liam Bok Jon Gorman Ana Kim D'errah Richardson

Department of Computer Science and Engineering Michigan State University Fall 2020



From Students... ...to Professionals

#### **Project Overview**

- Match employees with projects
- Match projects with employees
- Match recommendations based on:
  - Project's desired skills
  - Project's desired roles
  - Employee's desired skills
  - Employee's desired roles
  - Employee's current skills

# System Architecture



The Capstone Experience

Team Dow Beta Presentation

# **Project Owner Dashboard**



# Project Owner Match Mode



### **Employee Match Mode**



#### Managed Project's Matched Members



### What's left to do?

- Fix bug where projects are fetched out of order
- Fix bug with talent not refreshing
- Fix quality of life issues
- Keep improving recommendation algorithm

### **Questions?**