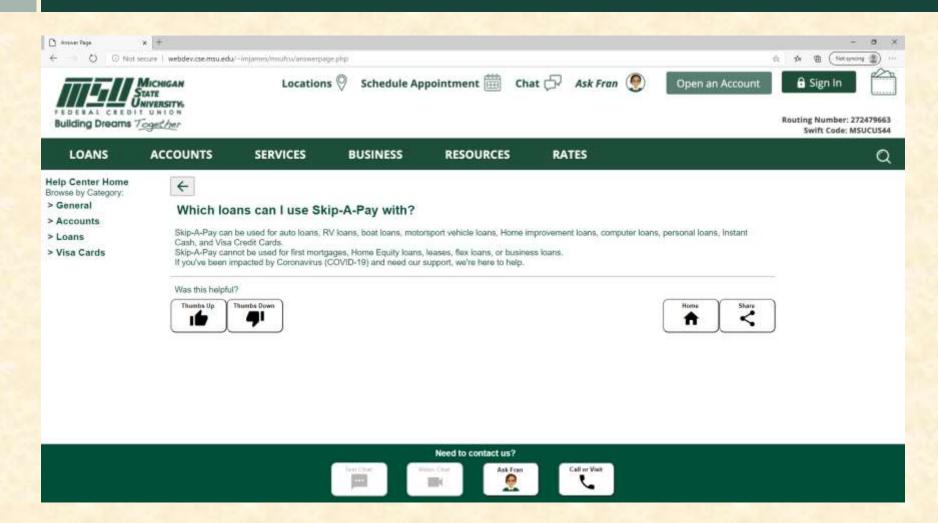

# Alpha Presentation Member Digital Help Center

The Capstone Experience
Team MSUFCU

James Im
Andrew Kim
Daniel Tan
Scott Shumway



Department of Computer Science and Engineering
Michigan State University
Fall 2020

### **Project Overview**

- Create an online help center for MSUFCU members
- The help center will serve as a single access point for the various help resources MSUFCU offers
- Improve the search functionality to return more relevant results
- Add ability for users to filter search results

## System Architecture



### Help Center Home



#### Search Results



### **Answer Page**



## Answer Page (Video Embedded)



#### What's left to do?

- Refining search algorithm
- Integrating more features client wants
- Analyzing user behavior and applying it to interface
- Combining individual features to work
- Refactoring code to handle security issues
- Refining web design

## Questions?