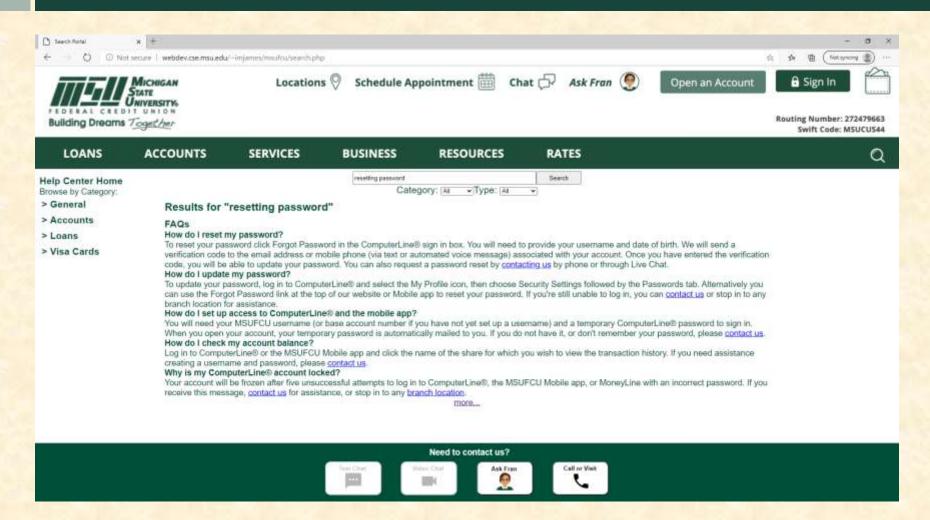

# Alpha Presentation Member Digital Help Center

The Capstone Experience
Team MSUFCU

James Im
Andrew Kim
Daniel Tan
Scott Shumway



Department of Computer Science and Engineering
Michigan State University
Fall 2020

### **Project Overview**

- Create an online help center for MSUFCU members
- The help center will serve as a single access point for the various help resources MSUFCU offers
- Improve the search functionality to return more relevant results
- Add ability for users to filter search results

## System Architecture



### Help Center Home



#### Search Results



### **Answer Page**



## Answer Page (Video Embedded)



#### What's left to do?

- Refining search algorithm
- Integrating more features client wants
- Analyzing user behavior and applying it to interface
- Combining individual features to work
- Refactoring code to handle security issues
- Refining web design

## Questions?