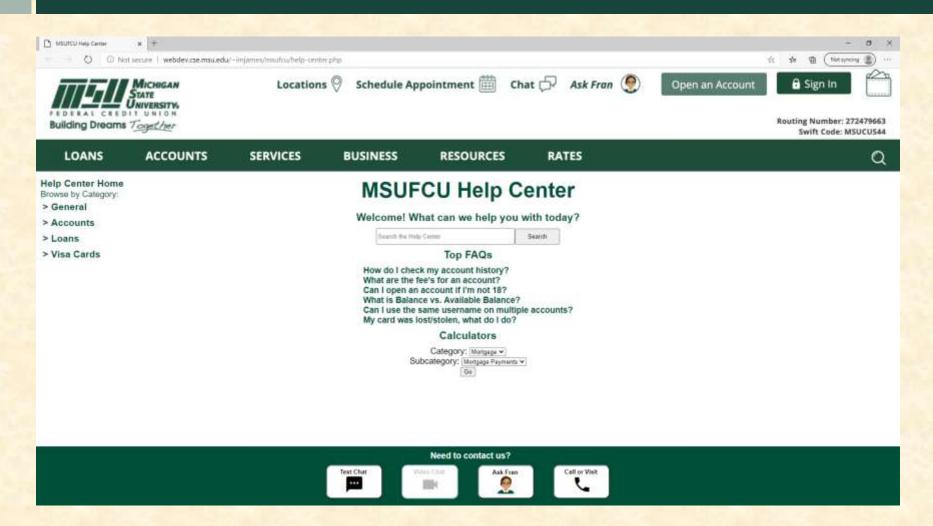

# Alpha Presentation Member Digital Help Center

The Capstone Experience
Team MSUFCU

James Im
Andrew Kim
Daniel Tan
Scott Shumway



Department of Computer Science and Engineering
Michigan State University
Fall 2020

### **Project Overview**

- Create an online help center for MSUFCU members
- The help center will serve as a single access point for the various help resources MSUFCU offers
- Improve the search functionality to return more relevant results
- Add ability for users to filter search results

## System Architecture



### Help Center Home



#### Search Results



### **Answer Page**



## Answer Page (Video Embedded)



#### What's left to do?

- Refining search algorithm
- Integrating more features client wants
- Analyzing user behavior and applying it to interface
- Combining individual features to work
- Refactoring code to handle security issues
- Refining web design

## Questions?