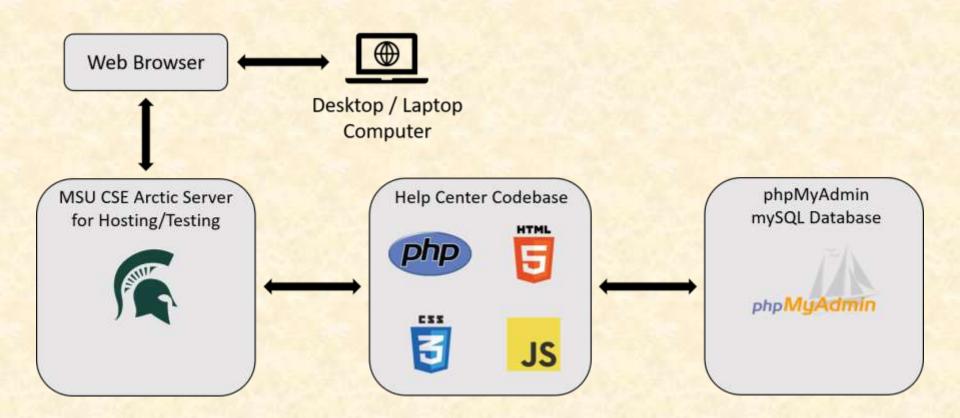

# Alpha Presentation Member Digital Help Center

The Capstone Experience
Team MSUFCU

James Im
Andrew Kim
Daniel Tan
Scott Shumway



Department of Computer Science and Engineering
Michigan State University
Fall 2020

### **Project Overview**

- Create an online help center for MSUFCU members
- The help center will serve as a single access point for the various help resources MSUFCU offers
- Improve the search functionality to return more relevant results
- Add ability for users to filter search results

## System Architecture



### Help Center Home



#### Search Results



### **Answer Page**



## Answer Page (Video Embedded)



#### What's left to do?

- Refining search algorithm
- Integrating more features client wants
- Analyzing user behavior and applying it to interface
- Combining individual features to work
- Refactoring code to handle security issues
- Refining web design

## Questions?