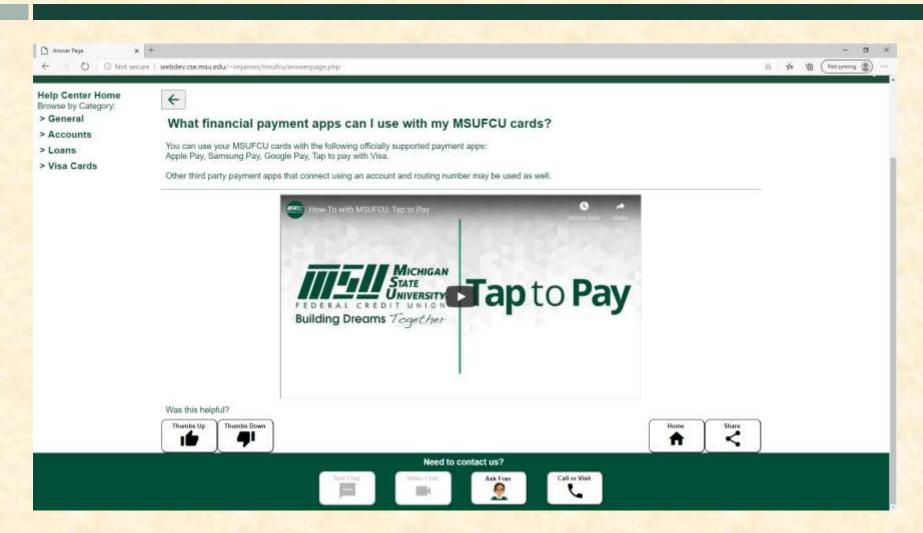

# Alpha Presentation Member Digital Help Center

The Capstone Experience
Team MSUFCU

James Im
Andrew Kim
Daniel Tan
Scott Shumway



Department of Computer Science and Engineering
Michigan State University
Fall 2020

### **Project Overview**

- Create an online help center for MSUFCU members
- The help center will serve as a single access point for the various help resources MSUFCU offers
- Improve the search functionality to return more relevant results
- Add ability for users to filter search results

## System Architecture



### Help Center Home



#### Search Results



### **Answer Page**



## Answer Page (Video Embedded)



#### What's left to do?

- Refining search algorithm
- Integrating more features client wants
- Analyzing user behavior and applying it to interface
- Combining individual features to work
- Refactoring code to handle security issues
- Refining web design

## Questions?