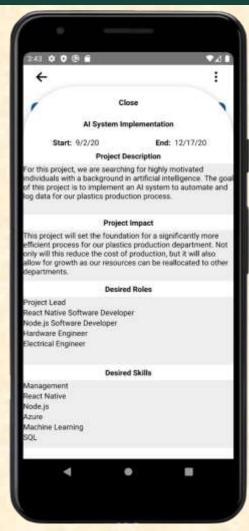

#### MICHIGAN STATE UNIVERSITY

# Alpha Presentation Al Project Matcher

The Capstone Experience Team Dow

> Liam Bok Jon Gorman Ana Kim D'errah Richardson

> > Fall 2020





#### **Project Overview**

- Match employees to projects
- Match projects with employees
- Match recommendations based on:
  - Project's desired skills
  - Availability
  - Employee's desired roles
  - Employee's current skills

#### System Architecture



## User Creation (Select Desired Roles)



#### User Dashboard





## Matching Mode





Team Dow Alpha Presentation

#### Matching Mode (Project Description)





#### What's left to do?

- Refine match recommendation algorithm
- Implement email verification with account creation
- Implement match functionality
- Toggle role functionality for users that are both roles (project owner & employee)

## Questions?