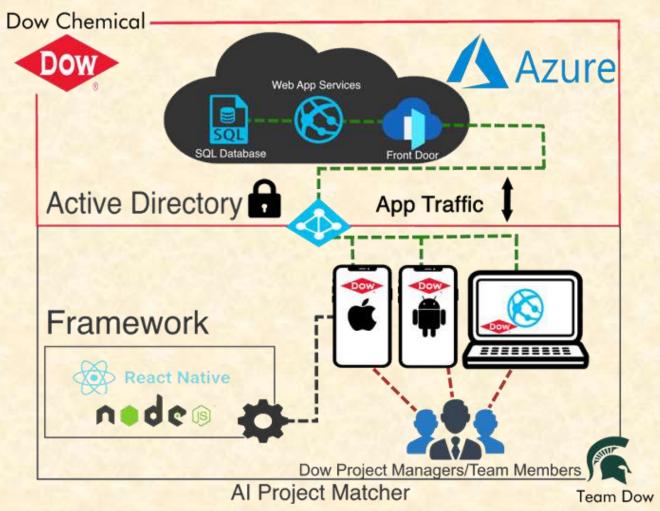

#### MICHIGAN STATE UNIVERSITY

# Alpha Presentation Al Project Matcher

The Capstone Experience Team Dow

> Liam Bok Jon Gorman Ana Kim D'errah Richardson

> > Fall 2020





#### **Project Overview**

- Match employees to projects
- Match projects with employees
- Match recommendations based on:
  - Project's desired skills
  - Availability
  - Employee's desired roles
  - Employee's current skills

#### System Architecture



## User Creation (Select Desired Roles)



#### User Dashboard





## Matching Mode





Team Dow Alpha Presentation

#### Matching Mode (Project Description)





#### What's left to do?

- Refine match recommendation algorithm
- Implement email verification with account creation
- Implement match functionality
- Toggle role functionality for users that are both roles (project owner & employee)

## Questions?