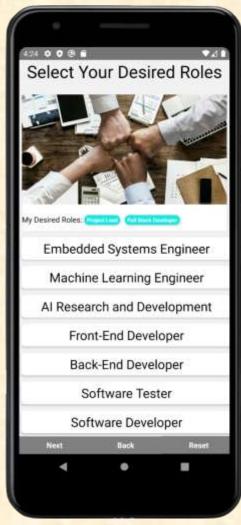

#### MICHIGAN STATE UNIVERSITY

# Alpha Presentation Al Project Matcher

The Capstone Experience Team Dow

> Liam Bok Jon Gorman Ana Kim D'errah Richardson

> > Fall 2020





#### **Project Overview**

- Match employees to projects
- Match projects with employees
- Match recommendations based on:
  - Project's desired skills
  - Availability
  - Employee's desired roles
  - Employee's current skills

#### System Architecture



## User Creation (Select Desired Roles)



#### User Dashboard





## Matching Mode





Team Dow Alpha Presentation

#### Matching Mode (Project Description)





#### What's left to do?

- Refine match recommendation algorithm
- Implement email verification with account creation
- Implement match functionality
- Toggle role functionality for users that are both roles (project owner & employee)

## Questions?