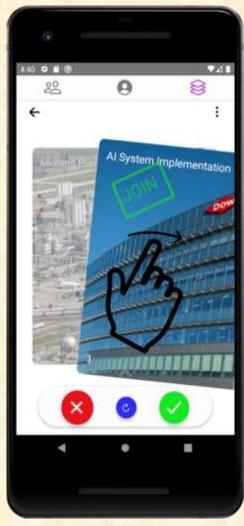

#### MICHIGAN STATE UNIVERSITY

# Alpha Presentation Al Project Matcher

The Capstone Experience Team Dow

> Liam Bok Jon Gorman Ana Kim D'errah Richardson

> > Fall 2020





#### **Project Overview**

- Match employees to projects
- Match projects with employees
- Match recommendations based on:
  - Project's desired skills
  - Availability
  - Employee's desired roles
  - Employee's current skills

#### System Architecture



## User Creation (Select Desired Roles)



#### User Dashboard





## Matching Mode





Team Dow Alpha Presentation

#### Matching Mode (Project Description)





#### What's left to do?

- Refine match recommendation algorithm
- Implement email verification with account creation
- Implement match functionality
- Toggle role functionality for users that are both roles (project owner & employee)

## Questions?