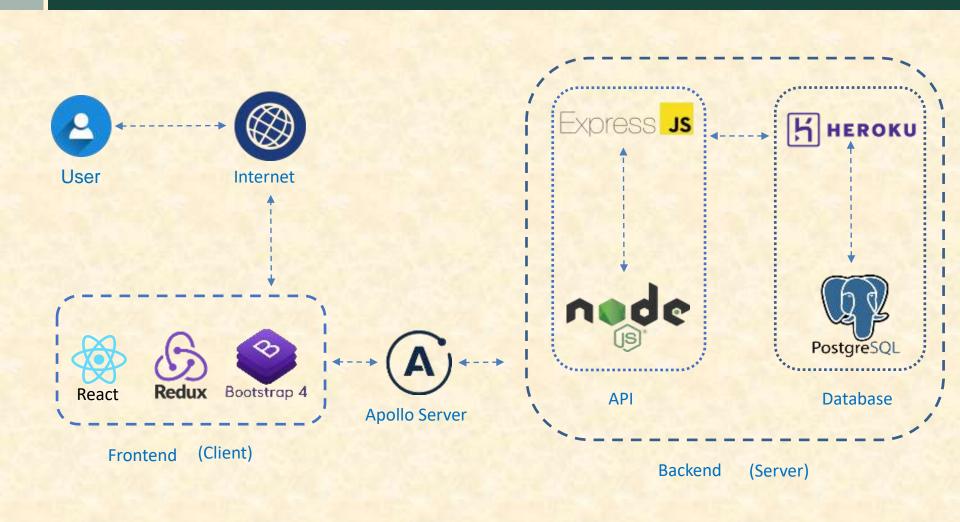

# MICHIGAN STATE UNIVERSITY Alpha Presentation PlanIt Capacity Planning Tool The Capstone Experience Team Atomic Object

Alec Gillis Zach Skrobot Simi Dias Alex McLaughlin Shengtong Jin

Department of Computer Science and Engineering Michigan State University Fall 2020



From Students... ...to Professionals

#### **Project Overview**

- PlanIt is a capacity planning tool used to manage project teams and allocate resources.
- The timeline view allows you to quickly visualize how your workforce is allocated.
- Simple edits can be made by using the modals.

## System Architecture



#### **Timeline View**

|                    |           | T NO   | JECT   |        | IEAM I | MEMBER |        | FROM    |        | TO     |          |        |        |        |        |
|--------------------|-----------|--------|--------|--------|--------|--------|--------|---------|--------|--------|----------|--------|--------|--------|--------|
| Select             | an office | Se     | lect   |        | Selec  | t      |        | 10/12/2 | 020    | 0      | 1/18/202 | 1      | A      | oply   |        |
|                    | Oct 12    | Oct 19 | Oct 26 | Nov 02 | Nov 09 | Nov 16 | Nov 23 | Nov 30  | Dec 07 | Dec 14 | Dec 21   | Dec 28 | Jan 04 | Jan 11 | Jan 18 |
| ohn Doe            |           |        |        | 8      |        |        |        |         |        |        |