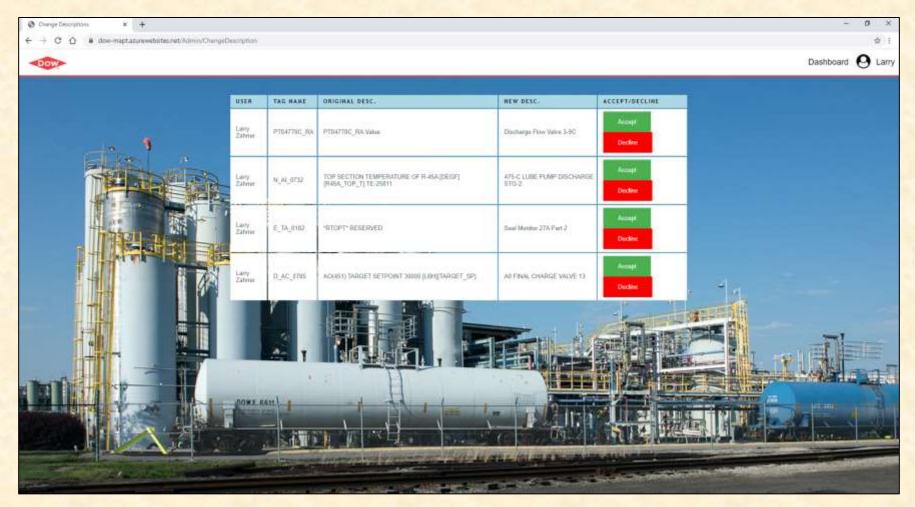

# Beta Presentation MAPT: Manufacturing Avatar Plant Twin

#### The Capstone Experience

Team Dow

Jack Brooks
Colin Heinemann
Chenyu Hu
Francisco Santos
Larry Zahner





#### **Project Overview**

Build an Interactive Interface for Dow's Experts

Record Locations for Tagging Equipment

Maintain Database of Complete Records

Give Administrative Tools To Manage Process

# System Architecture

# Front End Back End ML.NET Microsoft SQL Server

### User Dashboard



# **User Settings**



#### User Score Leaderboard



#### **Asset Search**



# **Asset Pump**



# **Asset Compressor**



#### Administrator Dashboard



## Admin Association Ranking



#### Admin User Status



# Admin Change Description



#### What's left to do?

Finalize Layout and Design

Clean Up Code and Back End

Finish Mobile Implementation

# Questions?