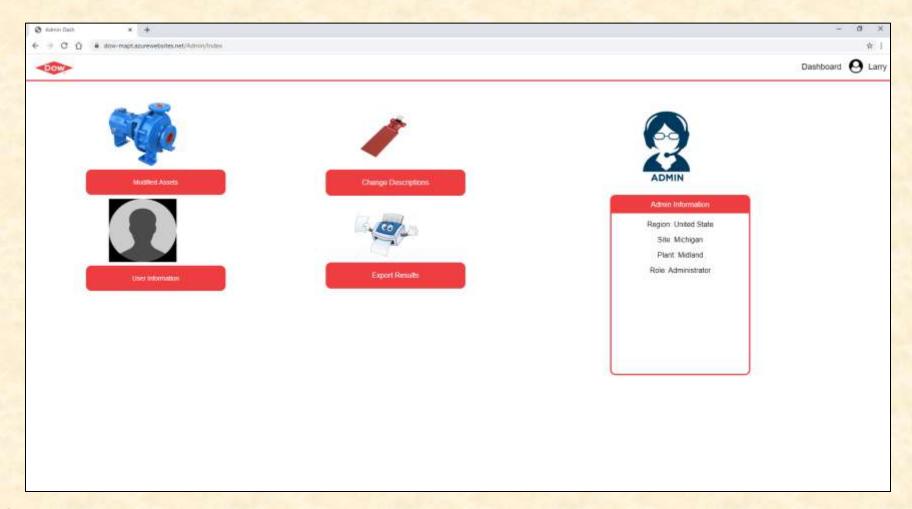

# Beta Presentation MAPT: Manufacturing Avatar Plant Twin

#### The Capstone Experience

Team Dow

Jack Brooks
Colin Heinemann
Chenyu Hu
Francisco Santos
Larry Zahner





#### **Project Overview**

Build an Interactive Interface for Dow's Experts

Record Locations for Tagging Equipment

Maintain Database of Complete Records

Give Administrative Tools To Manage Process

# System Architecture

# Front End Back End ML.NET Microsoft SQL Server

### User Dashboard



# **User Settings**



#### User Score Leaderboard



#### **Asset Search**



# **Asset Pump**



# **Asset Compressor**



#### Administrator Dashboard



## Admin Association Ranking



#### Admin User Status



# Admin Change Description



#### What's left to do?

Finalize Layout and Design

Clean Up Code and Back End

Finish Mobile Implementation

# Questions?