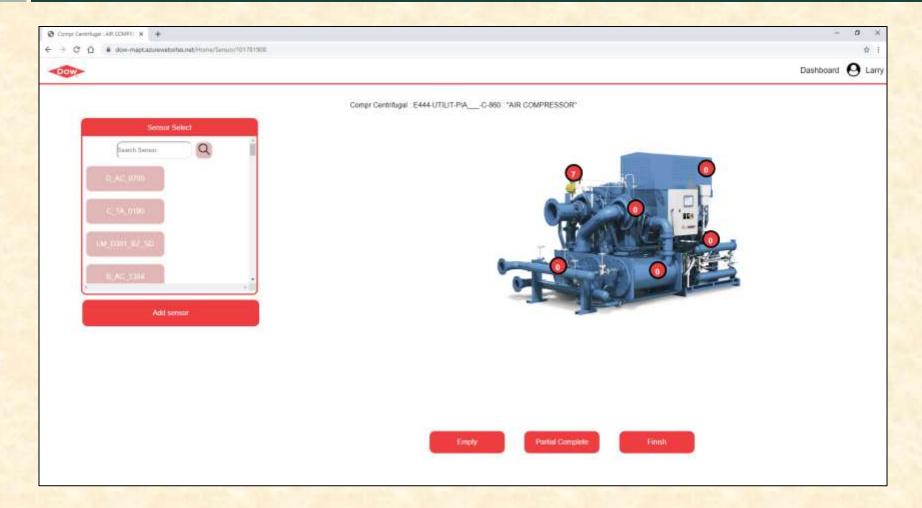

# Beta Presentation MAPT: Manufacturing Avatar Plant Twin

#### The Capstone Experience

Team Dow

Jack Brooks
Colin Heinemann
Chenyu Hu
Francisco Santos
Larry Zahner





#### **Project Overview**

Build an Interactive Interface for Dow's Experts

Record Locations for Tagging Equipment

Maintain Database of Complete Records

Give Administrative Tools To Manage Process

# System Architecture

# Front End Back End ML.NET Microsoft SQL Server

### User Dashboard



# **User Settings**



#### User Score Leaderboard



#### **Asset Search**



# **Asset Pump**



# **Asset Compressor**



#### Administrator Dashboard



## Admin Association Ranking



#### Admin User Status



# Admin Change Description



#### What's left to do?

Finalize Layout and Design

Clean Up Code and Back End

Finish Mobile Implementation

# Questions?