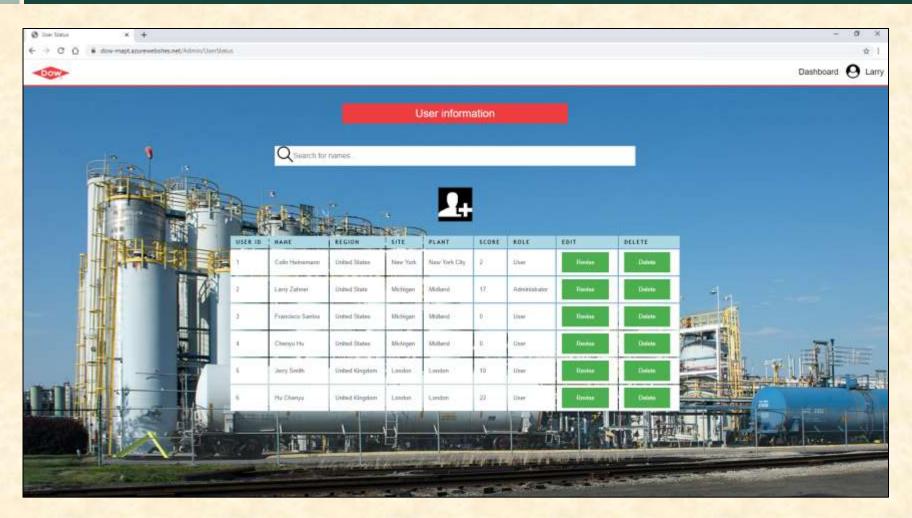

# Beta Presentation MAPT: Manufacturing Avatar Plant Twin

#### The Capstone Experience

Team Dow

Jack Brooks
Colin Heinemann
Chenyu Hu
Francisco Santos
Larry Zahner





#### **Project Overview**

Build an Interactive Interface for Dow's Experts

Record Locations for Tagging Equipment

Maintain Database of Complete Records

Give Administrative Tools To Manage Process

# System Architecture

# Front End Back End ML.NET Microsoft SQL Server

### User Dashboard



# **User Settings**



#### User Score Leaderboard



#### **Asset Search**



# **Asset Pump**



# **Asset Compressor**



#### Administrator Dashboard



## Admin Association Ranking



#### Admin User Status



# Admin Change Description



#### What's left to do?

Finalize Layout and Design

Clean Up Code and Back End

Finish Mobile Implementation

# Questions?