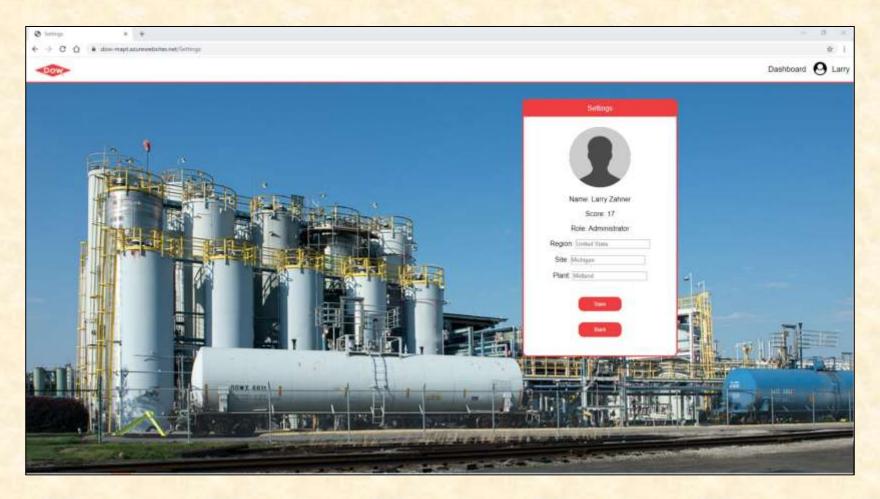

# Beta Presentation MAPT: Manufacturing Avatar Plant Twin

#### The Capstone Experience

Team Dow

Jack Brooks
Colin Heinemann
Chenyu Hu
Francisco Santos
Larry Zahner





#### **Project Overview**

Build an Interactive Interface for Dow's Experts

Record Locations for Tagging Equipment

Maintain Database of Complete Records

Give Administrative Tools To Manage Process

# System Architecture

# Front End Back End ML.NET Microsoft SQL Server

### User Dashboard



# **User Settings**



#### User Score Leaderboard



#### **Asset Search**



# **Asset Pump**



# **Asset Compressor**



#### Administrator Dashboard



## Admin Association Ranking



#### Admin User Status



# Admin Change Description



#### What's left to do?

Finalize Layout and Design

Clean Up Code and Back End

Finish Mobile Implementation

# Questions?