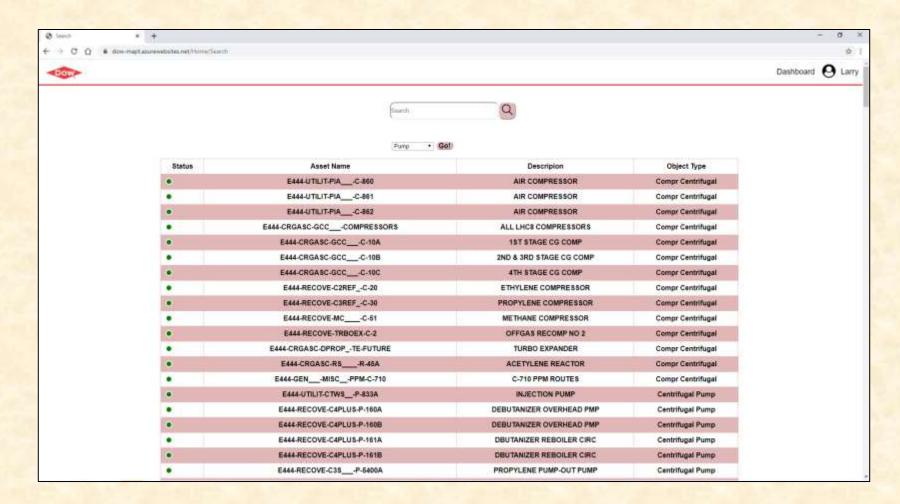

# Beta Presentation MAPT: Manufacturing Avatar Plant Twin

#### The Capstone Experience

Team Dow

Jack Brooks
Colin Heinemann
Chenyu Hu
Francisco Santos
Larry Zahner





#### **Project Overview**

Build an Interactive Interface for Dow's Experts

Record Locations for Tagging Equipment

Maintain Database of Complete Records

Give Administrative Tools To Manage Process

# System Architecture

# Front End Back End ML.NET Microsoft SQL Server

### User Dashboard



# **User Settings**



#### User Score Leaderboard



#### **Asset Search**



# **Asset Pump**



# **Asset Compressor**



#### Administrator Dashboard



## Admin Association Ranking



#### Admin User Status



# Admin Change Description



#### What's left to do?

Finalize Layout and Design

Clean Up Code and Back End

Finish Mobile Implementation

# Questions?