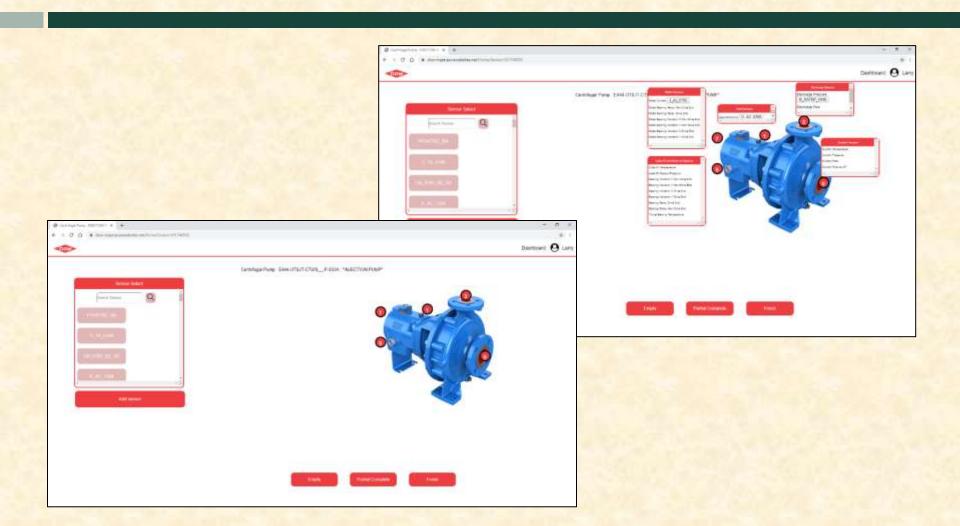

# Beta Presentation MAPT: Manufacturing Avatar Plant Twin

#### The Capstone Experience

Team Dow

Jack Brooks
Colin Heinemann
Chenyu Hu
Francisco Santos
Larry Zahner





#### **Project Overview**

Build an Interactive Interface for Dow's Experts

Record Locations for Tagging Equipment

Maintain Database of Complete Records

Give Administrative Tools To Manage Process

# System Architecture

# Front End Back End ML.NET Microsoft SQL Server

### User Dashboard



# **User Settings**



#### User Score Leaderboard



#### **Asset Search**



# **Asset Pump**



# **Asset Compressor**



#### Administrator Dashboard



## Admin Association Ranking



#### Admin User Status



# Admin Change Description



#### What's left to do?

Finalize Layout and Design

Clean Up Code and Back End

Finish Mobile Implementation

# Questions?