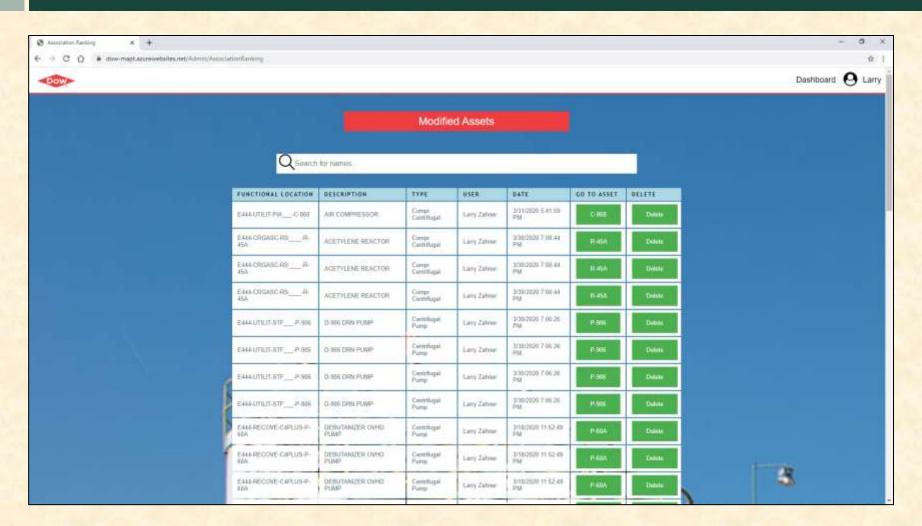

# Beta Presentation MAPT: Manufacturing Avatar Plant Twin

#### The Capstone Experience

Team Dow

Jack Brooks
Colin Heinemann
Chenyu Hu
Francisco Santos
Larry Zahner





#### **Project Overview**

Build an Interactive Interface for Dow's Experts

Record Locations for Tagging Equipment

Maintain Database of Complete Records

Give Administrative Tools To Manage Process

# System Architecture

# Front End Back End ML.NET Microsoft SQL Server

### User Dashboard



# **User Settings**



#### User Score Leaderboard



#### **Asset Search**



# **Asset Pump**



# **Asset Compressor**



#### Administrator Dashboard



## Admin Association Ranking



#### Admin User Status



# Admin Change Description



#### What's left to do?

Finalize Layout and Design

Clean Up Code and Back End

Finish Mobile Implementation

# Questions?