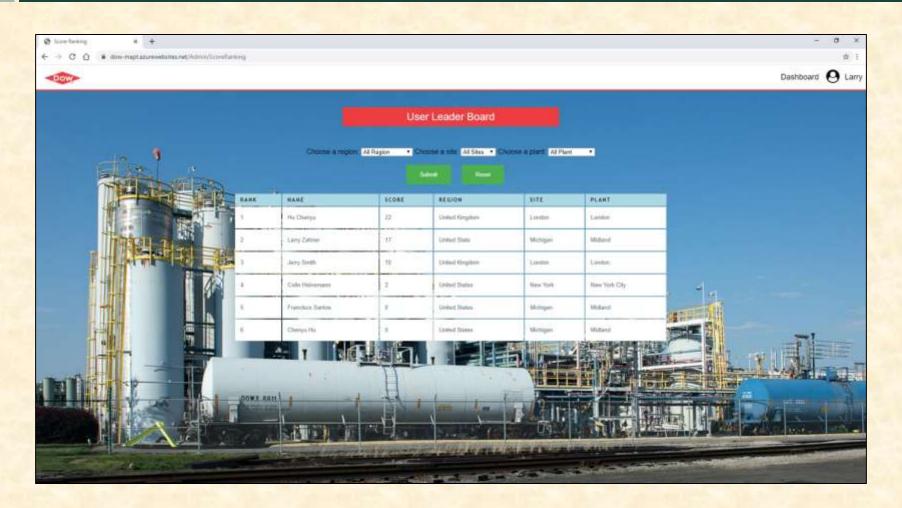

# Beta Presentation MAPT: Manufacturing Avatar Plant Twin

#### The Capstone Experience

Team Dow

Jack Brooks
Colin Heinemann
Chenyu Hu
Francisco Santos
Larry Zahner





#### **Project Overview**

Build an Interactive Interface for Dow's Experts

Record Locations for Tagging Equipment

Maintain Database of Complete Records

Give Administrative Tools To Manage Process

# System Architecture

# Front End Back End ML.NET Microsoft SQL Server

### User Dashboard



# **User Settings**



#### User Score Leaderboard



#### **Asset Search**



# **Asset Pump**



# **Asset Compressor**



#### Administrator Dashboard



## Admin Association Ranking



#### Admin User Status



# Admin Change Description



#### What's left to do?

Finalize Layout and Design

Clean Up Code and Back End

Finish Mobile Implementation

# Questions?