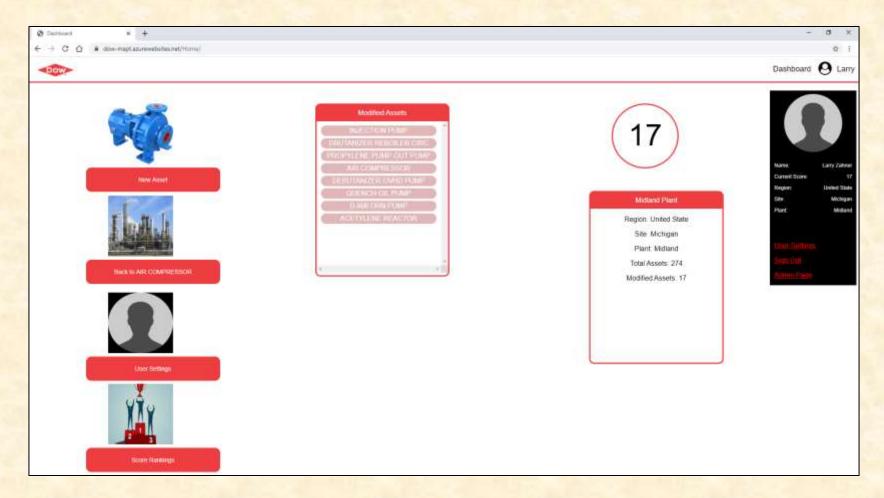

# Beta Presentation MAPT: Manufacturing Avatar Plant Twin

#### The Capstone Experience

Team Dow

Jack Brooks
Colin Heinemann
Chenyu Hu
Francisco Santos
Larry Zahner





#### **Project Overview**

Build an Interactive Interface for Dow's Experts

Record Locations for Tagging Equipment

Maintain Database of Complete Records

Give Administrative Tools To Manage Process

# System Architecture

# Front End Back End ML.NET Microsoft SQL Server

### User Dashboard



# **User Settings**



#### User Score Leaderboard



#### **Asset Search**



# **Asset Pump**



# **Asset Compressor**



#### Administrator Dashboard



## Admin Association Ranking



#### Admin User Status



# Admin Change Description



#### What's left to do?

Finalize Layout and Design

Clean Up Code and Back End

Finish Mobile Implementation

# Questions?