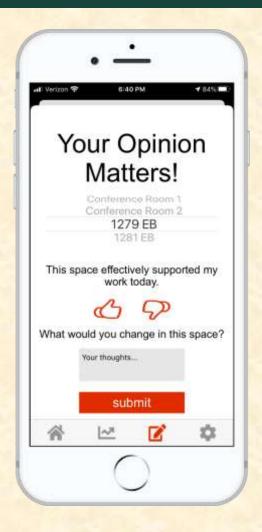

#### MICHIGAN STATE UNIVERSITY

# Alpha Presentation Workspace Sentiment Analysis

The Capstone Experience
Team Herman Miller

Jake Baum Lynn Dai Marla Defensor Sophie Frankel John Nguyen-Tran



Department of Computer Science and Engineering
Michigan State University
Spring 2020

### **Project Overview**

- Solving uncertainty of employee sentiment in the workplace
- Mobile application for employee input
- Natural language processing tool used to analyze employee input
- Web application to derive quick insights

## System Architecture



## Mobile Application Survey



## Kiosk Rating





#### Kiosk Feedback





# Web Analytics Platform





#### What's left to do?

- Update application UX/UI to match new suggestions made by our client
- Develop web analytics platform to display all forms of desired data insights
- Determine most effective time and distance thresholds for proximity beacons

## Questions?



12