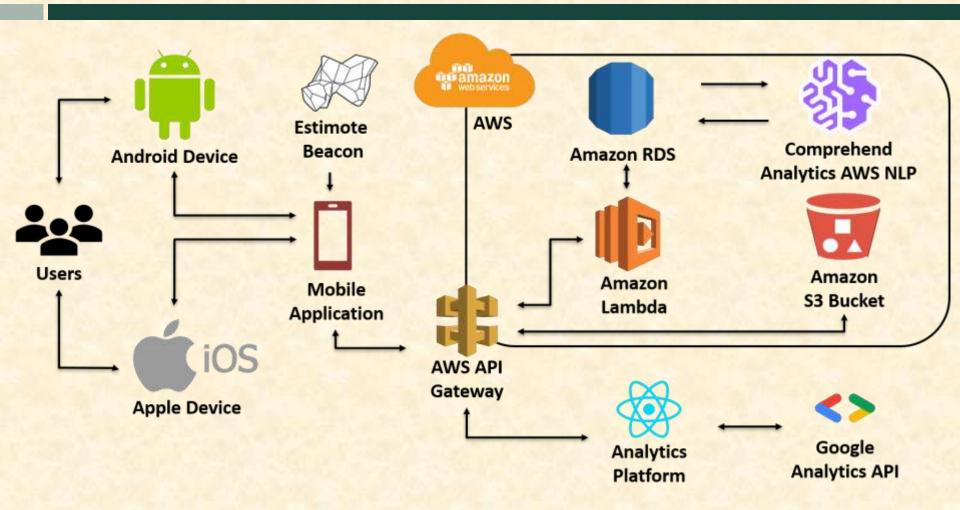

#### MICHIGAN STATE UNIVERSITY

# Alpha Presentation Workspace Sentiment Analysis

The Capstone Experience
Team Herman Miller

Jake Baum Lynn Dai Marla Defensor Sophie Frankel John Nguyen-Tran



Department of Computer Science and Engineering
Michigan State University
Spring 2020

### **Project Overview**

- Solving uncertainty of employee sentiment in the workplace
- Mobile application for employee input
- Natural language processing tool used to analyze employee input
- Web application to derive quick insights

## System Architecture



## Mobile Application Survey



## Kiosk Rating





#### Kiosk Feedback





# Web Analytics Platform





#### What's left to do?

- Update application UX/UI to match new suggestions made by our client
- Develop web analytics platform to display all forms of desired data insights
- Determine most effective time and distance thresholds for proximity beacons

## Questions?



12