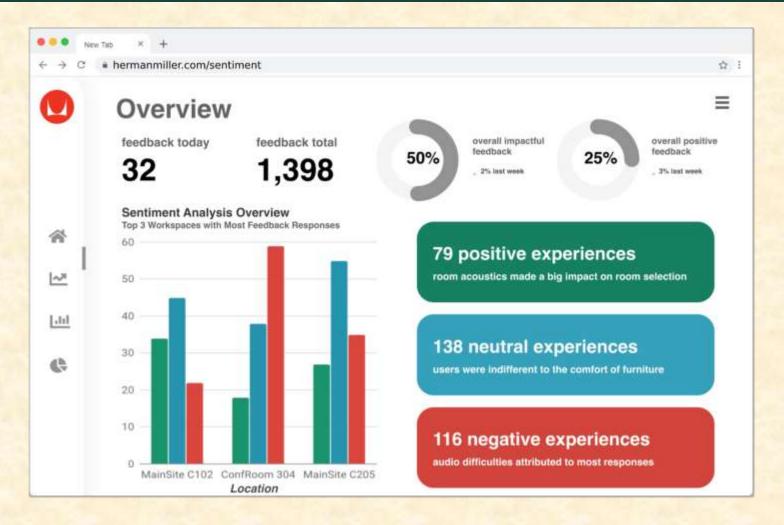

#### MICHIGAN STATE UNIVERSITY

# Alpha Presentation Workspace Sentiment Analysis

The Capstone Experience
Team Herman Miller

Jake Baum Lynn Dai Marla Defensor Sophie Frankel John Nguyen-Tran



Department of Computer Science and Engineering
Michigan State University
Spring 2020

### **Project Overview**

- Solving uncertainty of employee sentiment in the workplace
- Mobile application for employee input
- Natural language processing tool used to analyze employee input
- Web application to derive quick insights

## System Architecture



## Mobile Application Survey



## Kiosk Rating





#### Kiosk Feedback





# Web Analytics Platform





#### What's left to do?

- Update application UX/UI to match new suggestions made by our client
- Develop web analytics platform to display all forms of desired data insights
- Determine most effective time and distance thresholds for proximity beacons

## Questions?



12