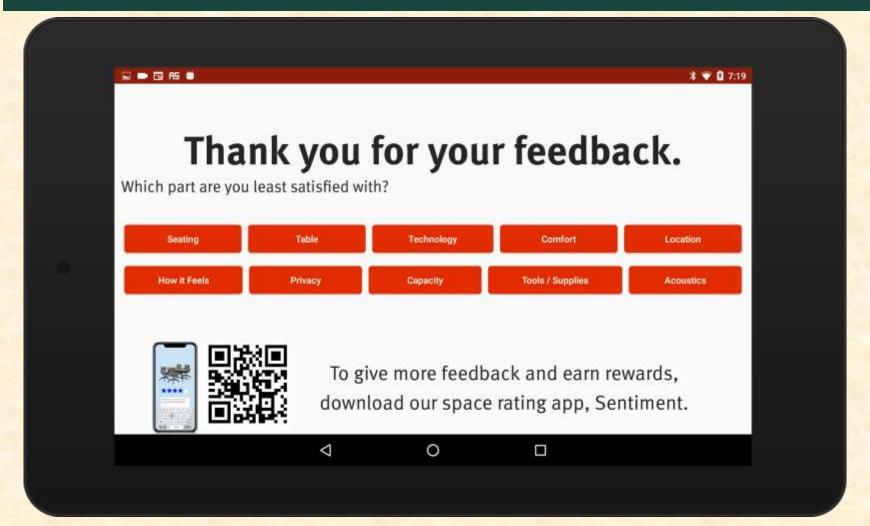

#### MICHIGAN STATE UNIVERSITY

# Alpha Presentation Workspace Sentiment Analysis

The Capstone Experience
Team Herman Miller

Jake Baum Lynn Dai Marla Defensor Sophie Frankel John Nguyen-Tran



Department of Computer Science and Engineering
Michigan State University
Spring 2020

### **Project Overview**

- Solving uncertainty of employee sentiment in the workplace
- Mobile application for employee input
- Natural language processing tool used to analyze employee input
- Web application to derive quick insights

## System Architecture



## Mobile Application Survey



## Kiosk Rating





#### Kiosk Feedback





# Web Analytics Platform





#### What's left to do?

- Update application UX/UI to match new suggestions made by our client
- Develop web analytics platform to display all forms of desired data insights
- Determine most effective time and distance thresholds for proximity beacons

## Questions?



12