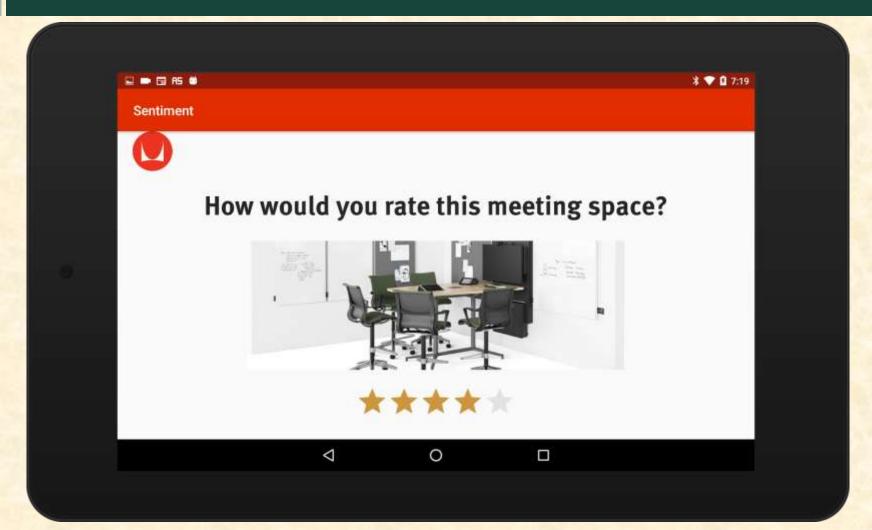

#### MICHIGAN STATE UNIVERSITY

# Alpha Presentation Workspace Sentiment Analysis

The Capstone Experience
Team Herman Miller

Jake Baum Lynn Dai Marla Defensor Sophie Frankel John Nguyen-Tran



Department of Computer Science and Engineering
Michigan State University
Spring 2020

### **Project Overview**

- Solving uncertainty of employee sentiment in the workplace
- Mobile application for employee input
- Natural language processing tool used to analyze employee input
- Web application to derive quick insights

## System Architecture



## Mobile Application Survey



## Kiosk Rating





#### Kiosk Feedback





# Web Analytics Platform





#### What's left to do?

- Update application UX/UI to match new suggestions made by our client
- Develop web analytics platform to display all forms of desired data insights
- Determine most effective time and distance thresholds for proximity beacons

## Questions?



12