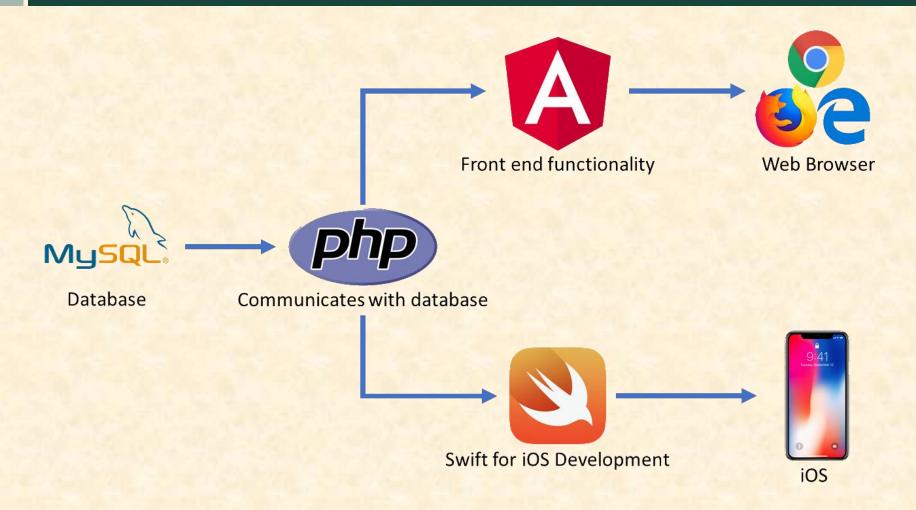

# MICHIGAN STATE UNIVERSITY

# Beta Presentation Robot Builder Word Guessing Game

## The Capstone Experience Team Learning A-Z

Namhee Choi Jerod D'Epifanio Peyton Ritchie Renee Wines Enliang Zhao



Department of Computer Science and Engineering
Michigan State University
Fall 2019

#### **Project Overview**

- Learning A-Z
  - Educational company based in Ann Arbor
  - Nearly 8 million users worldwide
- Personalized vocabulary learning game
- Reverse hangman
- Built into existing system

## System Architecture



#### What's left to do?

Strict Coding Standard Review

Get Testing Working on iOS

Accessibility

Interactive How-To (Stretch Goal)

### Questions?