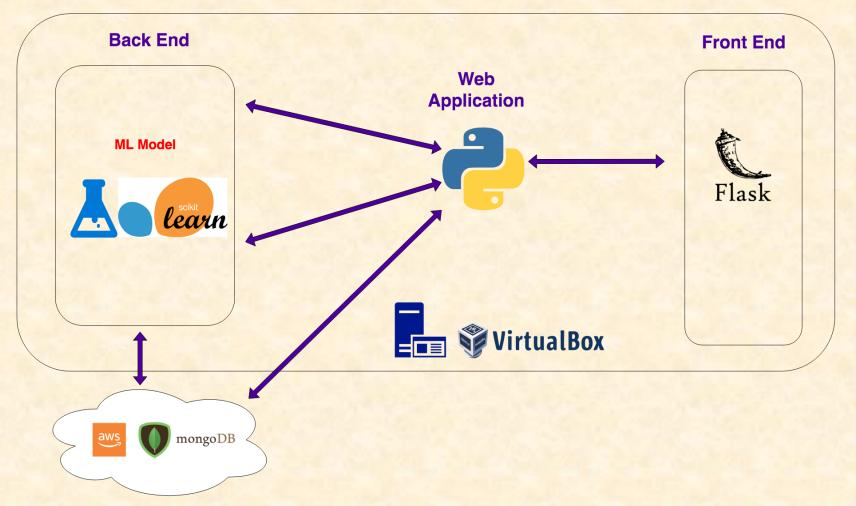

# MICHIGAN STATE UNIVERSITY Beta Presentation Email Classification Using Machine Learning The Capstone Experience Team Accenture

Kevin Wilson Griffin Carr Sofia Colella Yuyu Su Varsha Odapolly



Department of Computer Science and Engineering
Michigan State University
Fall 2019

### **Project Overview**

- ML model detects and classifies dangerous/junk emails
- Statistical approach to assign emails to category
- 3 user dashboards with different functionalities
- Versatile for different companies

# System Architecture





### What's left to do?

- Clean up styling
- Clean up database calls
- Continue tweaking and experimenting with identification and classification
- Clean up our repositories

## Questions?