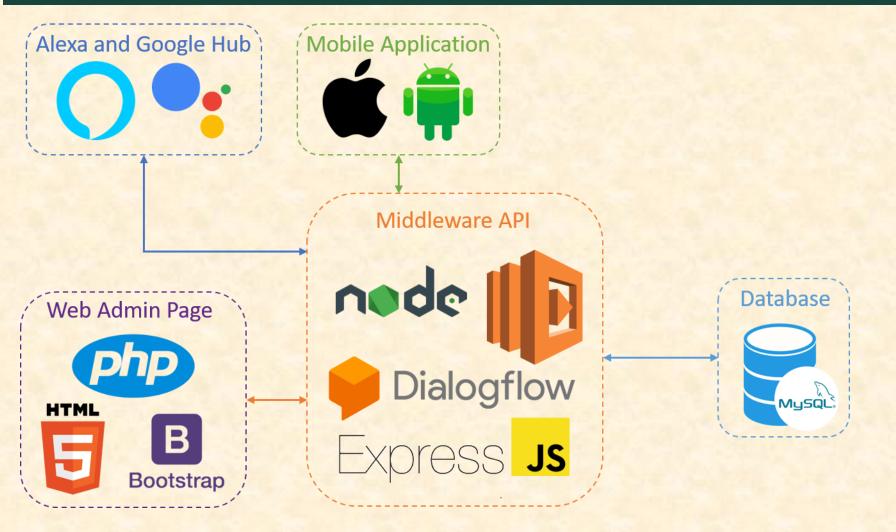

# MICHIGAN STATE UNIVERSITY Beta Presentation AutoBudget Chatbot The Capstone Experience Team MSUFCU

David Evenson Collin McQueen Ksenia Pestova Dillon Scott Jiechen Song

Department of Computer Science and Engineering Michigan State University Spring 2019



From Students... ...to Professionals

#### **Project Overview**

- Track member spending
- Members can benefit from this data
- Understanding historical spending
- Break down spending by category
- Comparing your spending to others
- Budgeting future spending by category
- Quickly check budget progress

## System Architecture



The Capstone Experience

Team MSUFCU Beta Presentation

### **Alexa Show Budget Overview**





## iOS Home Page



Team MSUFCU Beta Presentation

#### **iOS** Statistics Page



The Capstone Experience

Team MSUFCU Beta Presentation

## **Client Web Page**

| <u>"</u> MSUFCU Budget Assistant × +                                          |                                                                                                   | - σ >                                                                                                                                                          |
|-------------------------------------------------------------------------------|---------------------------------------------------------------------------------------------------|---------------