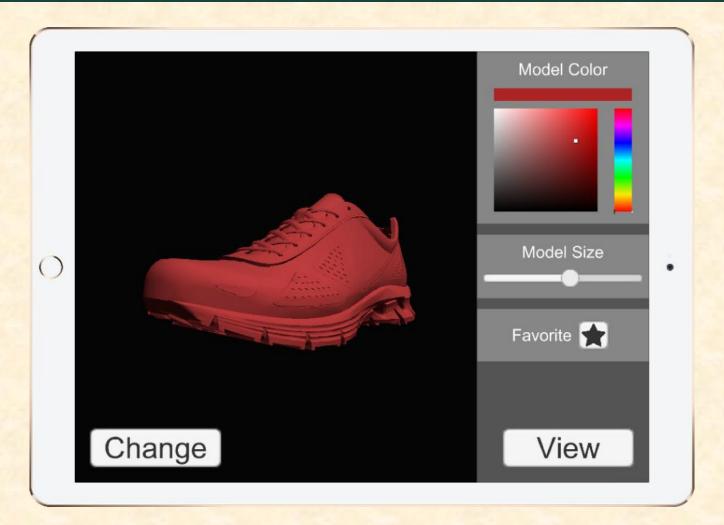

#### MICHIGAN STATE UNIVERSITY

# **Beta Presentation** AR Model Management Platform

The Capstone Experience

Team Dow

Matthew Dennis **Thomas Diaz** Nate Kurt Harrison Sanders **David Slimak** Minkeng Zhou

Spring 2019



#### **Project Overview**

- Augmented Reality Application
- Platform Allowing Marketing Professionals to View Dow Product Models
- Models are Managed and Updated from Central Storage

## System Architecture





### Model Selection Screen



### **Tutorial Screen**



## Model Configuration Screen



### AR Screen - iOS



### AR Screen - Android



#### What's left to do?

- Interactive Tutorial (Stretch Goal)
- Multiple Models in AR Screen (Stretch Goal)
- Small Bug Fixes
  - Models Placeable Through UI
  - Highlight Textbox Behavior
  - Model Selection Scroll Issue

### Questions?