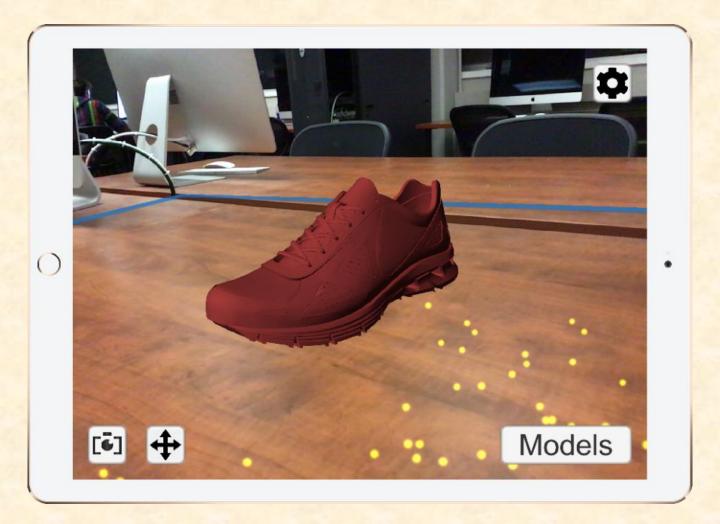

#### MICHIGAN STATE UNIVERSITY

# **Beta Presentation** AR Model Management Platform

The Capstone Experience

Team Dow

Matthew Dennis **Thomas Diaz** Nate Kurt Harrison Sanders **David Slimak** Minkeng Zhou

Spring 2019



#### **Project Overview**

- Augmented Reality Application
- Platform Allowing Marketing Professionals to View Dow Product Models
- Models are Managed and Updated from Central Storage

## System Architecture





### Model Selection Screen



### **Tutorial Screen**



## Model Configuration Screen



### AR Screen - iOS



### AR Screen - Android



#### What's left to do?

- Interactive Tutorial (Stretch Goal)
- Multiple Models in AR Screen (Stretch Goal)
- Small Bug Fixes
  - Models Placeable Through UI
  - Highlight Textbox Behavior
  - Model Selection Scroll Issue

### Questions?