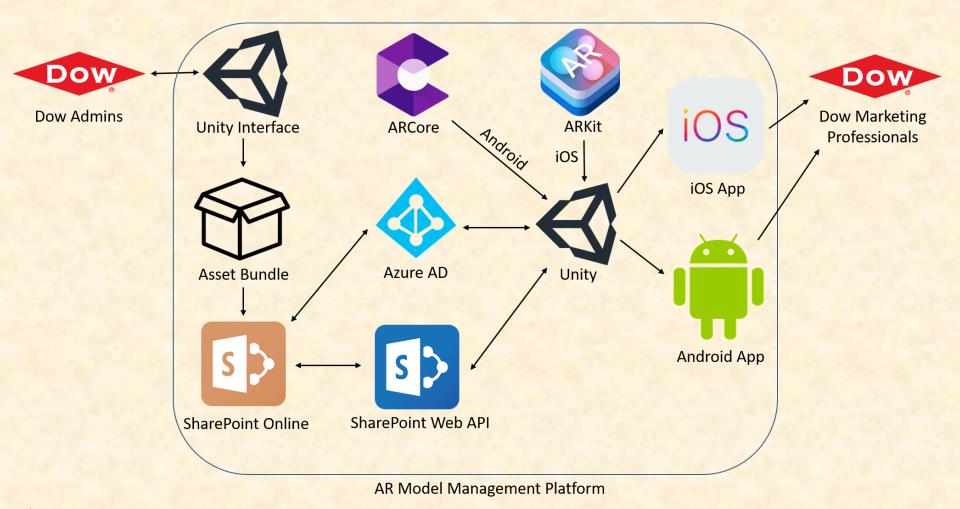

#### MICHIGAN STATE UNIVERSITY

# **Beta Presentation** AR Model Management Platform

The Capstone Experience

Team Dow

Matthew Dennis **Thomas Diaz** Nate Kurt Harrison Sanders **David Slimak** Minkeng Zhou

Spring 2019



#### **Project Overview**

- Augmented Reality Application
- Platform Allowing Marketing Professionals to View Dow Product Models
- Models are Managed and Updated from Central Storage

## System Architecture





### Model Selection Screen



### **Tutorial Screen**



## Model Configuration Screen



### AR Screen - iOS



### AR Screen - Android



#### What's left to do?

- Interactive Tutorial (Stretch Goal)
- Multiple Models in AR Screen (Stretch Goal)
- Small Bug Fixes
  - Models Placeable Through UI
  - Highlight Textbox Behavior
  - Model Selection Scroll Issue

### Questions?