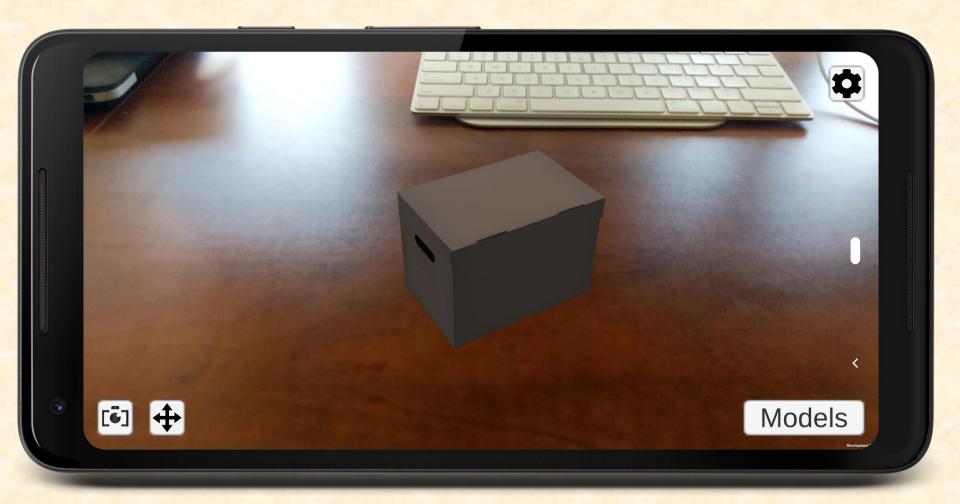

#### MICHIGAN STATE UNIVERSITY

# **Beta Presentation** AR Model Management Platform

The Capstone Experience

Team Dow

Matthew Dennis **Thomas Diaz** Nate Kurt Harrison Sanders **David Slimak** Minkeng Zhou

Spring 2019



#### **Project Overview**

- Augmented Reality Application
- Platform Allowing Marketing Professionals to View Dow Product Models
- Models are Managed and Updated from Central Storage

## System Architecture





### Model Selection Screen



### **Tutorial Screen**



## Model Configuration Screen



### AR Screen - iOS



### AR Screen - Android



#### What's left to do?

- Interactive Tutorial (Stretch Goal)
- Multiple Models in AR Screen (Stretch Goal)
- Small Bug Fixes
  - Models Placeable Through UI
  - Highlight Textbox Behavior
  - Model Selection Scroll Issue

### Questions?