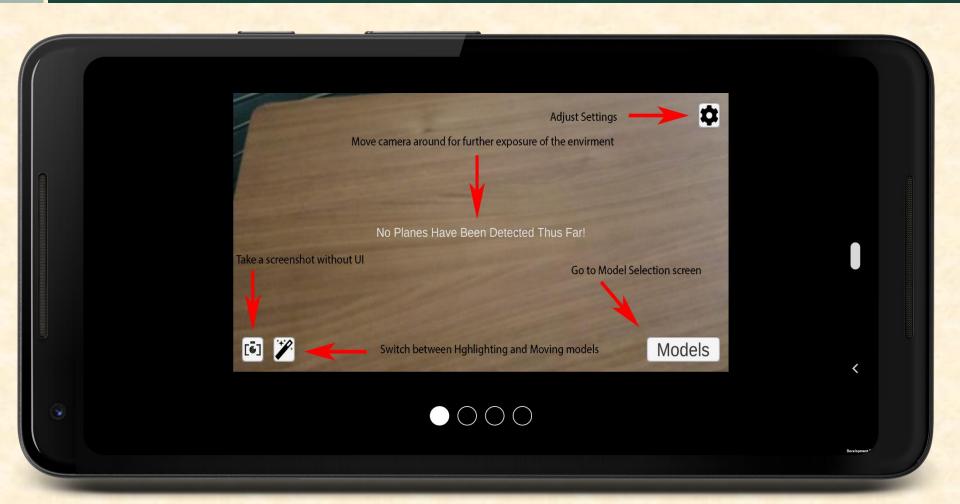

#### MICHIGAN STATE UNIVERSITY

# **Beta Presentation** AR Model Management Platform

The Capstone Experience

Team Dow

Matthew Dennis **Thomas Diaz** Nate Kurt Harrison Sanders **David Slimak** Minkeng Zhou

Spring 2019



#### **Project Overview**

- Augmented Reality Application
- Platform Allowing Marketing Professionals to View Dow Product Models
- Models are Managed and Updated from Central Storage

## System Architecture





### Model Selection Screen



### **Tutorial Screen**



## Model Configuration Screen



### AR Screen - iOS



### AR Screen - Android



#### What's left to do?

- Interactive Tutorial (Stretch Goal)
- Multiple Models in AR Screen (Stretch Goal)
- Small Bug Fixes
  - Models Placeable Through UI
  - Highlight Textbox Behavior
  - Model Selection Scroll Issue

### Questions?