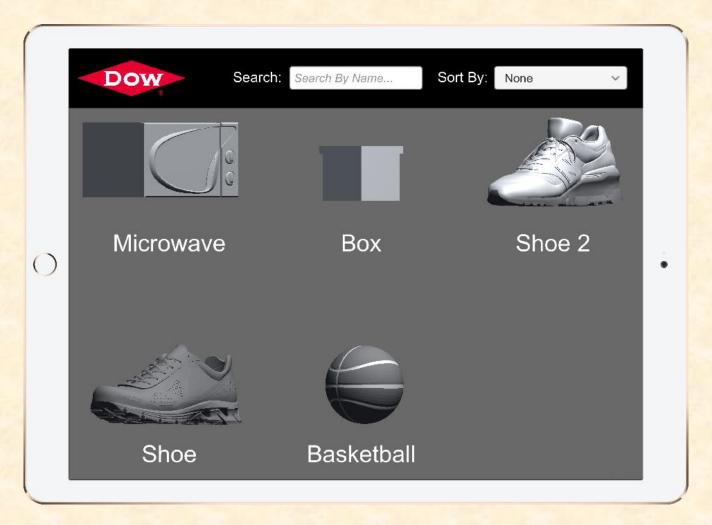

#### MICHIGAN STATE UNIVERSITY

# **Beta Presentation** AR Model Management Platform

The Capstone Experience

Team Dow

Matthew Dennis **Thomas Diaz** Nate Kurt Harrison Sanders **David Slimak** Minkeng Zhou

Spring 2019



#### **Project Overview**

- Augmented Reality Application
- Platform Allowing Marketing Professionals to View Dow Product Models
- Models are Managed and Updated from Central Storage

## System Architecture





### Model Selection Screen



### **Tutorial Screen**



## Model Configuration Screen



### AR Screen - iOS



### AR Screen - Android



#### What's left to do?

- Interactive Tutorial (Stretch Goal)
- Multiple Models in AR Screen (Stretch Goal)
- Small Bug Fixes
  - Models Placeable Through UI
  - Highlight Textbox Behavior
  - Model Selection Scroll Issue

### Questions?