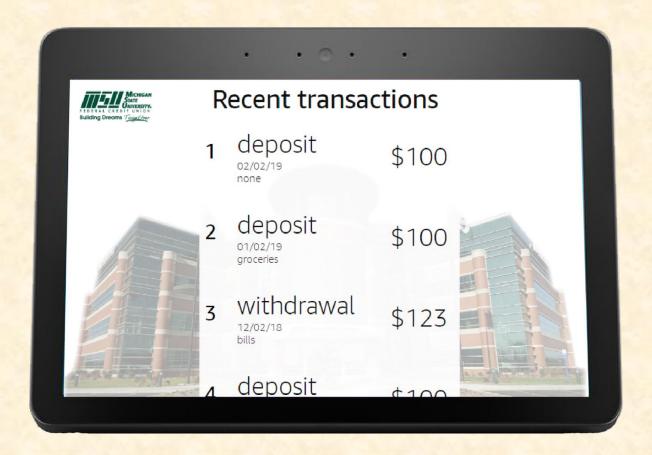

# MICHIGAN STATE UNIVERSITY

## Alpha Presentation AutoBudget Chatbot

The Capstone Experience
Team MSUFCU

David Evenson
Collin McQueen
Ksenia Pestova
Dillon Scott
Jiechen Song



Department of Computer Science and Engineering
Michigan State University
Spring 2019

#### **Project Overview**

- MSUFCU knows where it's members spend
- Members can benefit from this data
- Understanding historical spending
- Break down spending by category
- Comparing your spending to others
- Budgeting future spending by category
- Quickly check budget progress

#### System Architecture





#### Alexa echo show



### Admin page



### IOS Home page



### **IOS Transaction page**



#### What's left to do?

- Improve the user experience of Alexa
- Android and Google Home platform development
- Develop client side of web page
- Add more statistics and features to admin side

### Questions?