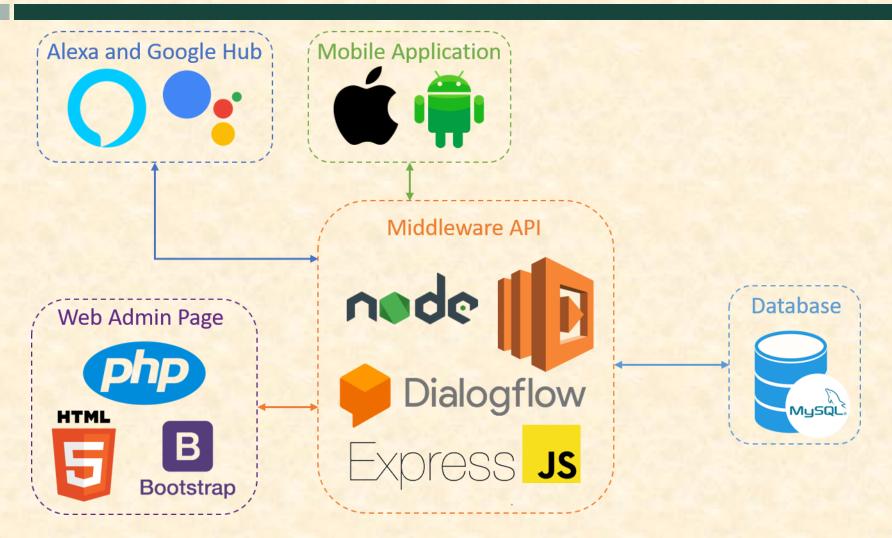

# MICHIGAN STATE UNIVERSITY

## Alpha Presentation AutoBudget Chatbot

The Capstone Experience
Team MSUFCU

David Evenson
Collin McQueen
Ksenia Pestova
Dillon Scott
Jiechen Song



Department of Computer Science and Engineering
Michigan State University
Spring 2019

#### **Project Overview**

- MSUFCU knows where it's members spend
- Members can benefit from this data
- Understanding historical spending
- Break down spending by category
- Comparing your spending to others
- Budgeting future spending by category
- Quickly check budget progress

#### System Architecture





#### Alexa echo show



### Admin page



### IOS Home page



### **IOS Transaction page**



#### What's left to do?

- Improve the user experience of Alexa
- Android and Google Home platform development
- Develop client side of web page
- Add more statistics and features to admin side

### Questions?