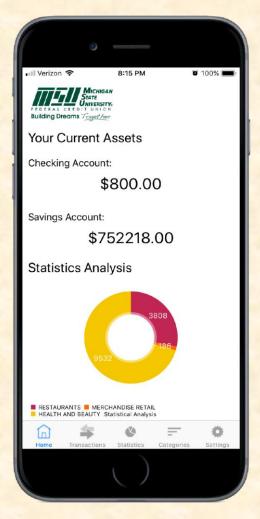

# MICHIGAN STATE UNIVERSITY

## Alpha Presentation AutoBudget Chatbot

The Capstone Experience
Team MSUFCU

David Evenson
Collin McQueen
Ksenia Pestova
Dillon Scott
Jiechen Song



Department of Computer Science and Engineering
Michigan State University
Spring 2019

#### **Project Overview**

- MSUFCU knows where it's members spend
- Members can benefit from this data
- Understanding historical spending
- Break down spending by category
- Comparing your spending to others
- Budgeting future spending by category
- Quickly check budget progress

#### System Architecture





#### Alexa echo show



### Admin page



### IOS Home page



### **IOS Transaction page**



#### What's left to do?

- Improve the user experience of Alexa
- Android and Google Home platform development
- Develop client side of web page
- Add more statistics and features to admin side

### Questions?