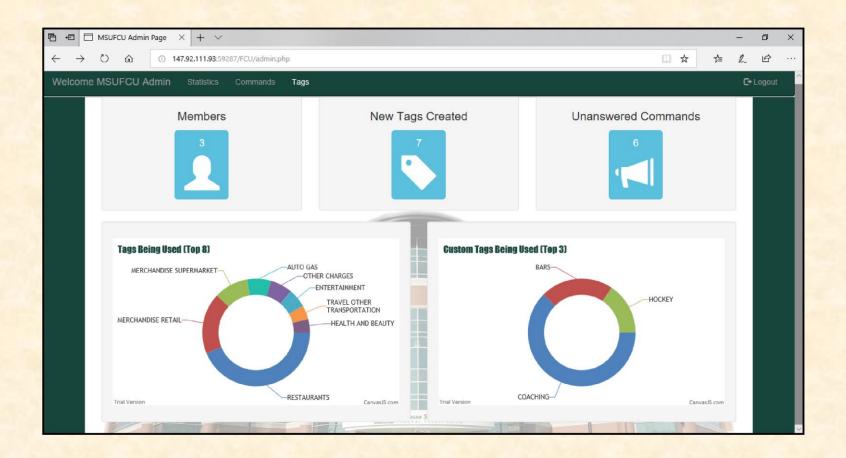

# MICHIGAN STATE UNIVERSITY

## Alpha Presentation AutoBudget Chatbot

The Capstone Experience
Team MSUFCU

David Evenson
Collin McQueen
Ksenia Pestova
Dillon Scott
Jiechen Song



Department of Computer Science and Engineering
Michigan State University
Spring 2019

#### **Project Overview**

- MSUFCU knows where it's members spend
- Members can benefit from this data
- Understanding historical spending
- Break down spending by category
- Comparing your spending to others
- Budgeting future spending by category
- Quickly check budget progress

#### System Architecture





#### Alexa echo show



### Admin page



### IOS Home page



### **IOS Transaction page**



#### What's left to do?

- Improve the user experience of Alexa
- Android and Google Home platform development
- Develop client side of web page
- Add more statistics and features to admin side

### Questions?