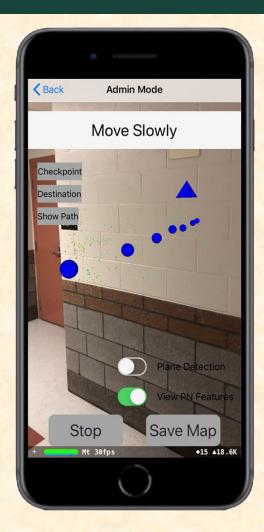

# MICHIGAN STATE UNIVERSITY

# Alpha Presentation Office Navigation Using Augmented Reality

## The Capstone Experience Team Herman Miller

Aaron Eshleman
Zhenru Wang
Matthew Rhodes
John Riley
Stefan Zhang



Department of Computer Science and Engineering
Michigan State University
Spring 2019

#### **Project Overview**

- iOS Application
- Office Navigation
- Augmented Reality

#### System Architecture



#### Home Screen



## Admin Load Map Screen



### **Navigation Screen**



#### **Example of Map Stitching**







#### What's left to do?

- Separate Admin and User functionalities
- Admin login
- Integrate map stitching and user selected destination with navigation
- Self healing through Machine Learning

#### Questions?