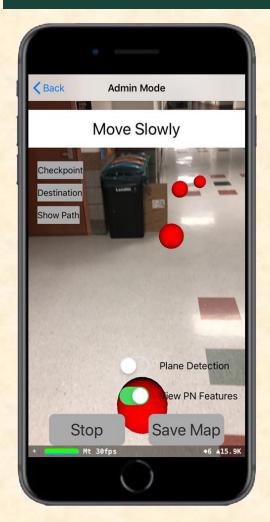

# MICHIGAN STATE UNIVERSITY

# Alpha Presentation Office Navigation Using Augmented Reality

## The Capstone Experience Team Herman Miller

Aaron Eshleman
Zhenru Wang
Matthew Rhodes
John Riley
Stefan Zhang



Department of Computer Science and Engineering
Michigan State University
Spring 2019

#### **Project Overview**

- iOS Application
- Office Navigation
- Augmented Reality

#### System Architecture



#### Home Screen



## Admin Load Map Screen



### **Navigation Screen**



#### **Example of Map Stitching**







#### What's left to do?

- Separate Admin and User functionalities
- Admin login
- Integrate map stitching and user selected destination with navigation
- Self healing through Machine Learning

#### Questions?