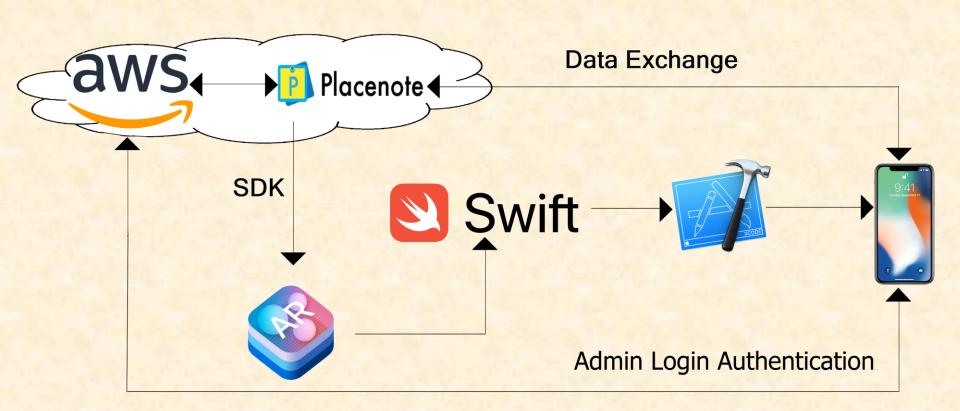

# MICHIGAN STATE UNIVERSITY

# Alpha Presentation Office Navigation Using Augmented Reality

## The Capstone Experience Team Herman Miller

Aaron Eshleman
Zhenru Wang
Matthew Rhodes
John Riley
Stefan Zhang



Department of Computer Science and Engineering
Michigan State University
Spring 2019

#### **Project Overview**

- iOS Application
- Office Navigation
- Augmented Reality

#### System Architecture



#### Home Screen



## Admin Load Map Screen



### **Navigation Screen**



#### **Example of Map Stitching**







#### What's left to do?

- Separate Admin and User functionalities
- Admin login
- Integrate map stitching and user selected destination with navigation
- Self healing through Machine Learning

#### Questions?