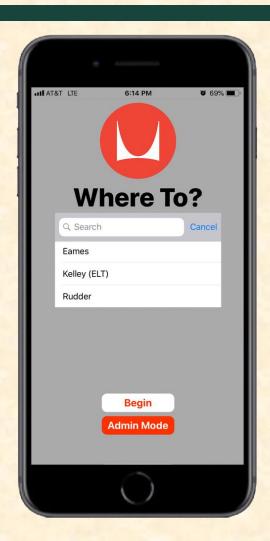

# MICHIGAN STATE UNIVERSITY

# Alpha Presentation Office Navigation Using Augmented Reality

## The Capstone Experience Team Herman Miller

Aaron Eshleman
Zhenru Wang
Matthew Rhodes
John Riley
Stefan Zhang



Department of Computer Science and Engineering
Michigan State University
Spring 2019

#### **Project Overview**

- iOS Application
- Office Navigation
- Augmented Reality

#### System Architecture



#### Home Screen



## Admin Load Map Screen



### **Navigation Screen**



#### **Example of Map Stitching**







#### What's left to do?

- Separate Admin and User functionalities
- Admin login
- Integrate map stitching and user selected destination with navigation
- Self healing through Machine Learning

#### Questions?