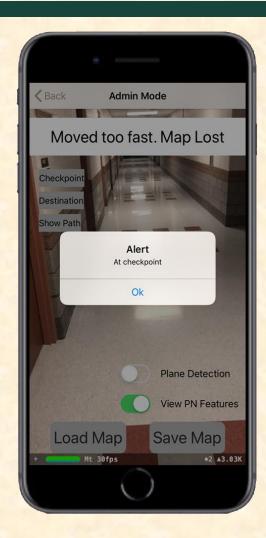

# MICHIGAN STATE UNIVERSITY

# Alpha Presentation Office Navigation Using Augmented Reality

## The Capstone Experience Team Herman Miller

Aaron Eshleman
Zhenru Wang
Matthew Rhodes
John Riley
Stefan Zhang



Department of Computer Science and Engineering
Michigan State University
Spring 2019

#### **Project Overview**

- iOS Application
- Office Navigation
- Augmented Reality

#### System Architecture



#### Home Screen



## Admin Load Map Screen



### **Navigation Screen**



#### **Example of Map Stitching**







#### What's left to do?

- Separate Admin and User functionalities
- Admin login
- Integrate map stitching and user selected destination with navigation
- Self healing through Machine Learning

#### Questions?