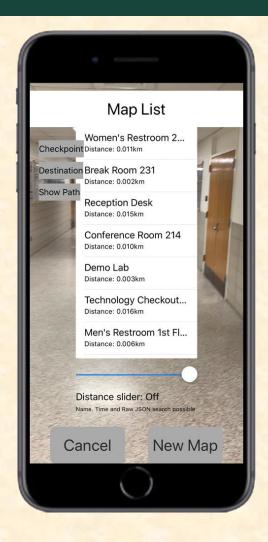

# MICHIGAN STATE UNIVERSITY

# Alpha Presentation Office Navigation Using Augmented Reality

## The Capstone Experience Team Herman Miller

Aaron Eshleman
Zhenru Wang
Matthew Rhodes
John Riley
Stefan Zhang



Department of Computer Science and Engineering
Michigan State University
Spring 2019

#### **Project Overview**

- iOS Application
- Office Navigation
- Augmented Reality

#### System Architecture



#### Home Screen



## Admin Load Map Screen



### **Navigation Screen**



#### **Example of Map Stitching**







#### What's left to do?

- Separate Admin and User functionalities
- Admin login
- Integrate map stitching and user selected destination with navigation
- Self healing through Machine Learning

#### Questions?