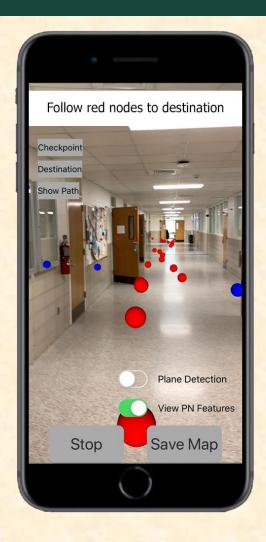

# MICHIGAN STATE UNIVERSITY

# Alpha Presentation Office Navigation Using Augmented Reality

## The Capstone Experience Team Herman Miller

Aaron Eshleman
Zhenru Wang
Matthew Rhodes
John Riley
Stefan Zhang



Department of Computer Science and Engineering
Michigan State University
Spring 2019

#### **Project Overview**

- iOS Application
- Office Navigation
- Augmented Reality

#### System Architecture



#### Home Screen



## Admin Load Map Screen



### **Navigation Screen**



#### **Example of Map Stitching**







#### What's left to do?

- Separate Admin and User functionalities
- Admin login
- Integrate map stitching and user selected destination with navigation
- Self healing through Machine Learning

#### Questions?