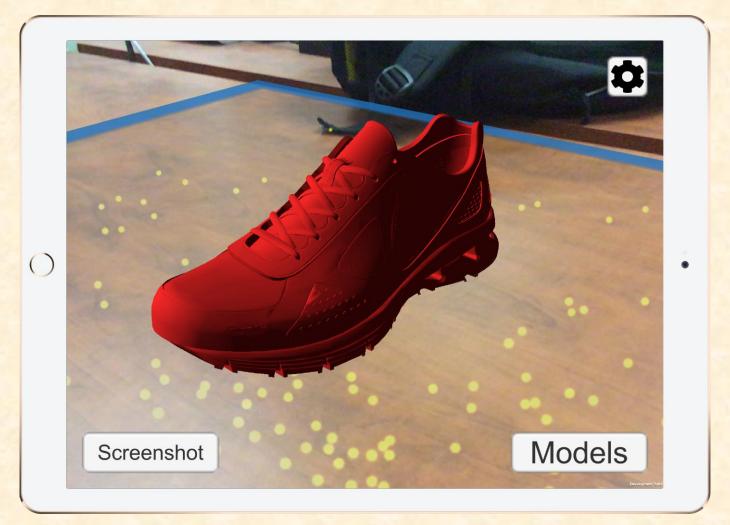

# MICHIGAN STATE UNIVERSITY

# Alpha Presentation AR Model Management Platform

The Capstone Experience

Team Dow

Matthew Dennis
Nathan Kurt
Harrison Sanders
Minkeng Zhou
Thomas Diaz
David Slimak



Department of Computer Science and Engineering
Michigan State University
Spring 2019

#### **Project Overview**

- Augmented Reality Application
- Platform Allowing Marketing Professionals to View Dow Product Models
- Models are Managed and Updated from Central Storage



## System Architecture





#### **Model Selection**





#### **Model Customization**





#### **AR Model View**





# Model Highlighting





#### What's left to do?

- Display All Available Models by Role
- Model Favoriting
- Searchable/Sortable List of Models
- Download/Caching Models
- Make Models Movable/Rotatable
- Model Highlighting Information
- Show User Info/Options



### Questions?