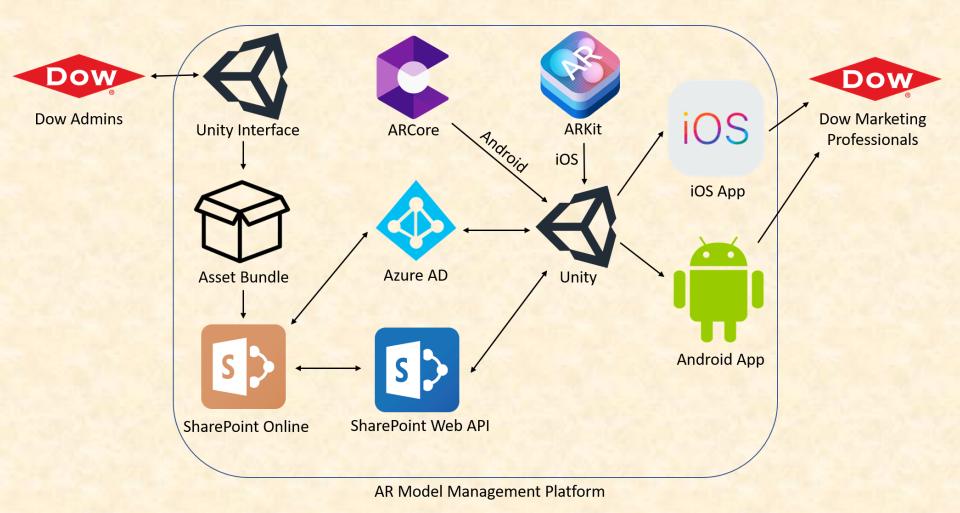

# MICHIGAN STATE UNIVERSITY

# Alpha Presentation AR Model Management Platform

The Capstone Experience

Team Dow

Matthew Dennis
Nathan Kurt
Harrison Sanders
Minkeng Zhou
Thomas Diaz
David Slimak



Department of Computer Science and Engineering
Michigan State University
Spring 2019

#### **Project Overview**

- Augmented Reality Application
- Platform Allowing Marketing Professionals to View Dow Product Models
- Models are Managed and Updated from Central Storage



## System Architecture





#### **Model Selection**





#### **Model Customization**





#### **AR Model View**





# Model Highlighting





#### What's left to do?

- Display All Available Models by Role
- Model Favoriting
- Searchable/Sortable List of Models
- Download/Caching Models
- Make Models Movable/Rotatable
- Model Highlighting Information
- Show User Info/Options



### Questions?