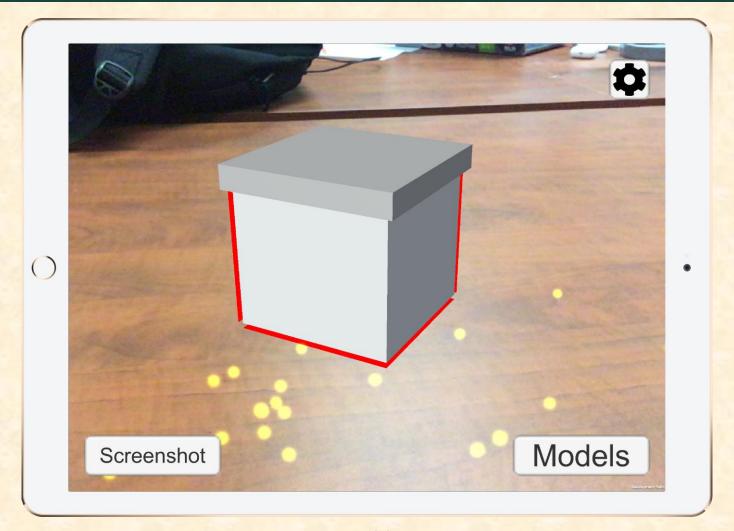

# MICHIGAN STATE UNIVERSITY

# Alpha Presentation AR Model Management Platform

The Capstone Experience

Team Dow

Matthew Dennis
Nathan Kurt
Harrison Sanders
Minkeng Zhou
Thomas Diaz
David Slimak



Department of Computer Science and Engineering
Michigan State University
Spring 2019

#### **Project Overview**

- Augmented Reality Application
- Platform Allowing Marketing Professionals to View Dow Product Models
- Models are Managed and Updated from Central Storage



## System Architecture





#### **Model Selection**





#### **Model Customization**





#### **AR Model View**





# Model Highlighting





#### What's left to do?

- Display All Available Models by Role
- Model Favoriting
- Searchable/Sortable List of Models
- Download/Caching Models
- Make Models Movable/Rotatable
- Model Highlighting Information
- Show User Info/Options



### Questions?