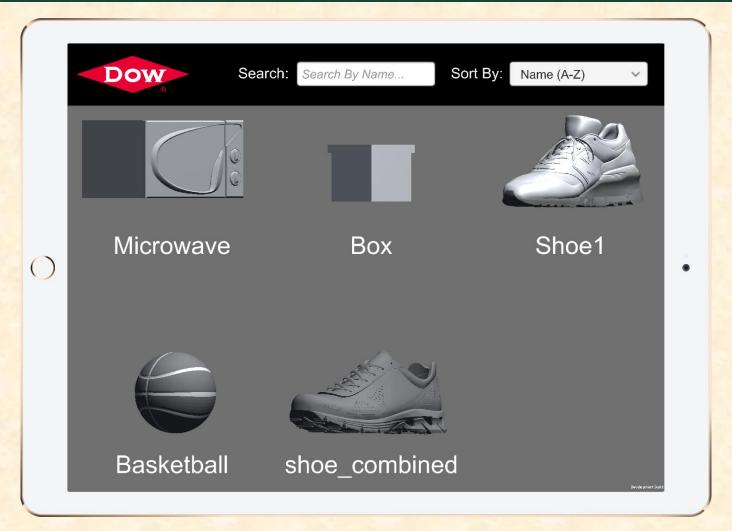

# MICHIGAN STATE UNIVERSITY

# Alpha Presentation AR Model Management Platform

The Capstone Experience

Team Dow

Matthew Dennis
Nathan Kurt
Harrison Sanders
Minkeng Zhou
Thomas Diaz
David Slimak



Department of Computer Science and Engineering
Michigan State University
Spring 2019

#### **Project Overview**

- Augmented Reality Application
- Platform Allowing Marketing Professionals to View Dow Product Models
- Models are Managed and Updated from Central Storage



## System Architecture





#### **Model Selection**





#### **Model Customization**





#### **AR Model View**





# Model Highlighting





#### What's left to do?

- Display All Available Models by Role
- Model Favoriting
- Searchable/Sortable List of Models
- Download/Caching Models
- Make Models Movable/Rotatable
- Model Highlighting Information
- Show User Info/Options



### Questions?