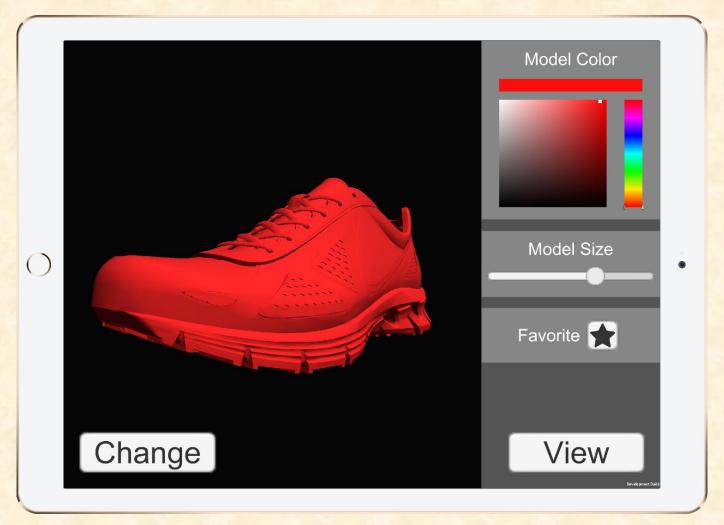

# MICHIGAN STATE UNIVERSITY

# Alpha Presentation AR Model Management Platform

The Capstone Experience

Team Dow

Matthew Dennis
Nathan Kurt
Harrison Sanders
Minkeng Zhou
Thomas Diaz
David Slimak



Department of Computer Science and Engineering
Michigan State University
Spring 2019

#### **Project Overview**

- Augmented Reality Application
- Platform Allowing Marketing Professionals to View Dow Product Models
- Models are Managed and Updated from Central Storage



## System Architecture





#### **Model Selection**





#### **Model Customization**





#### **AR Model View**





# Model Highlighting





#### What's left to do?

- Display All Available Models by Role
- Model Favoriting
- Searchable/Sortable List of Models
- Download/Caching Models
- Make Models Movable/Rotatable
- Model Highlighting Information
- Show User Info/Options



### Questions?