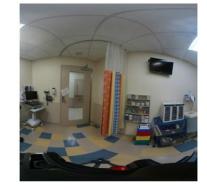

Experience

### The Capstone Experience Team Spectrum Health

Jeremy Du Anthony Flattery Jordan Hill Stefani Taskas

Department of Computer Science and Engineering Michigan State University Fall 2018



From Students... ...to Professionals

### **Project Overview**

- Web-based VR tour of Spectrum Health facilities
- For patients and visitors curious about room layout and procedures
- Allows for 360° viewings of rooms
- Viewings will give detailed information on key items in the room

### System Architecture



# **Public Homepage**

#### VR Room Tours | Spectrum Healt × +

#### ← → C 🏻 https://localhost:44347/public

#### **VR Room Tours**

Select a Building: Helen DeVos Children's Hospital •

Helen DeVos Children's Hospital

#### Family Room



#### Patient Room



**Treatment Room** 



٥

Q \$

## VR Page 1

Test VR Room Tours | Spectrum + × +

← → C A https://localhost:44347/public/Home/Test?roomid=2

☆ ○ ▲ :

### •Examination Light Movable light to help doctor.

...

# VR Page 2

| <image/> |
|----------|
|          |
|          |

# Admin Page

| 📔 - Admin Portal × +                                            |         | - 0 × |
|-----------------------------------------------------------------|---------|-------|
| $\leftrightarrow \rightarrow$ C 🔒 https://localhost:44347/admin | Q \$    | :     |
| SPECTRUM HEALTH                                                 |         | •     |
| VR Administrator Access                                         | log out |       |
| <image/> <image/>                                               |         |       |
| point2:264.33