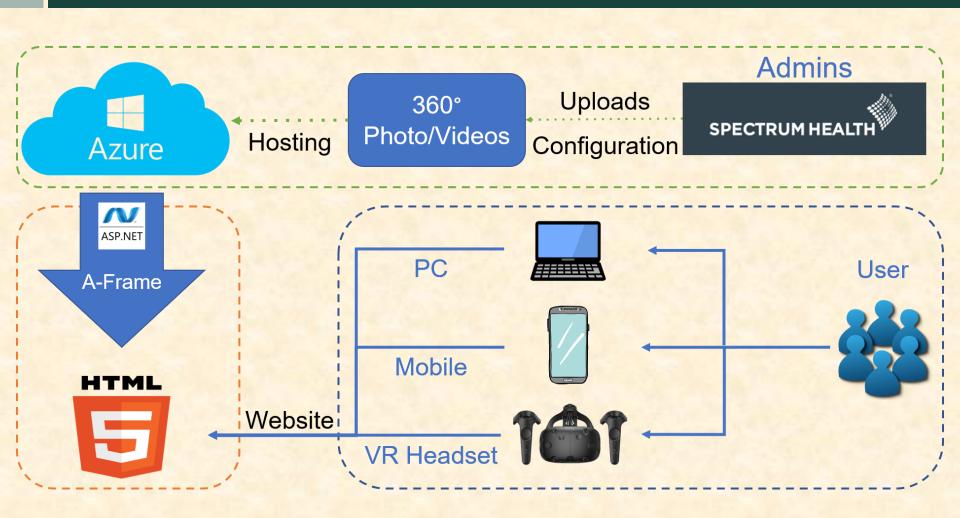

MICHIGAN STATE UNIVERSITY

### Beta Presentation Spectrum Health Virtual Reality Experience

### The Capstone Experience Team Spectrum Health

Jeremy Du Anthony Flattery Jordan Hill Stefani Taskas

Department of Computer Science and Engineering Michigan State University Fall 2018



From Students... ...to Professionals

### **Project Overview**

- Web-based VR tour of Spectrum Health facilities
- For patients and visitors curious about room layout and procedures
- Allows for 360° viewings of rooms
- Viewings will give detailed information on key items in the room

### System Architecture



# **Public Homepage**

#### VR Room Tours | Spectrum Healt × +

#### ← → C 🏻 https://localhost:44347/public

#### **VR Room Tours**

Select a Building: Helen DeVos Children's Hospital •

Helen DeVos Children's Hospital

#### Family Room



#### Patient Room



**Treatment Room** 



٥

Q \$

## VR Page 1

Test VR Room Tours | Spectrum + × +

← → C A https://localhost:44347/public/Home/Test?roomid=2

☆ ○ ▲ :

### •Examination Light Movable light to help doctor.

...

# VR Page 2

| <image/> |
|----------|
|          |
|          |

# Admin Page

| 📔 - Admin Portal × +                                            |         | - 0 × |
|-----------------------------------------------------------------|---------|-------|
| $\leftrightarrow \rightarrow$ C 🔒 https://localhost:44347/admin | Q \$