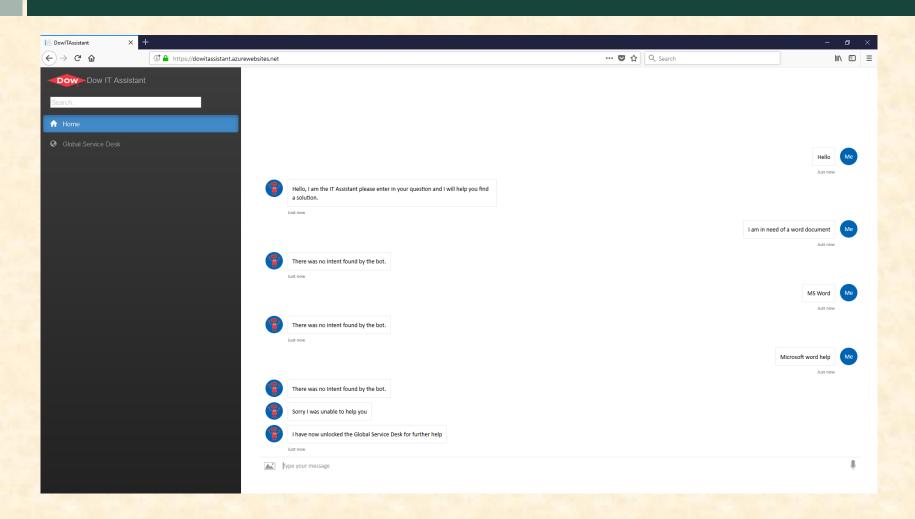

# MICHIGAN STATE UNIVERSITY

# Alpha Presentation IT Assistant

The Capstone Experience
Team Dow

Charlie Benson
Cassie Thompson
Keaton Coffman
Brandon Brooks



Department of Computer Science and Engineering
Michigan State University
Fall 2018

#### **Project Overview**

- IT assistance for Dow employees
  - Focused towards new employees
  - Currently new employees do not have one specific spot they can go to for help
- Allow for employees to have real time access to help with IT via a chatbot
  - Voice or messaging
- Provides contact information if employee needs to contact global support
  - Unlocked after chatbot cannot help



## System Architecture



#### Password Reset via Mobile Device



#### Form via Mobile Device



#### New Phone via Web



# Unsuccessful Attempt via Web



#### What's left to do?

- Integrate Make the Most of IT data and vendor provided documentation to train the chatbot
- Differentiate questions with the same keyword
  - Ex: new laptop vs laptop not turning on
- Conversational Dialog
- Front End
  - Search bar
  - Visual aesthetics
  - Link to GSD (Global Service Desk)



## Questions?