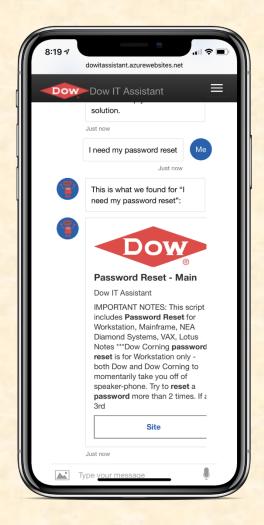

# MICHIGAN STATE UNIVERSITY

# Alpha Presentation IT Assistant

The Capstone Experience
Team Dow

Charlie Benson
Cassie Thompson
Keaton Coffman
Brandon Brooks



Department of Computer Science and Engineering
Michigan State University
Fall 2018

#### **Project Overview**

- IT assistance for Dow employees
  - Focused towards new employees
  - Currently new employees do not have one specific spot they can go to for help
- Allow for employees to have real time access to help with IT via a chatbot
  - Voice or messaging
- Provides contact information if employee needs to contact global support
  - Unlocked after chatbot cannot help



## System Architecture



#### Password Reset via Mobile Device



#### Form via Mobile Device



#### New Phone via Web



# Unsuccessful Attempt via Web



#### What's left to do?

- Integrate Make the Most of IT data and vendor provided documentation to train the chatbot
- Differentiate questions with the same keyword
  - Ex: new laptop vs laptop not turning on
- Conversational Dialog
- Front End
  - Search bar
  - Visual aesthetics
  - Link to GSD (Global Service Desk)



## Questions?