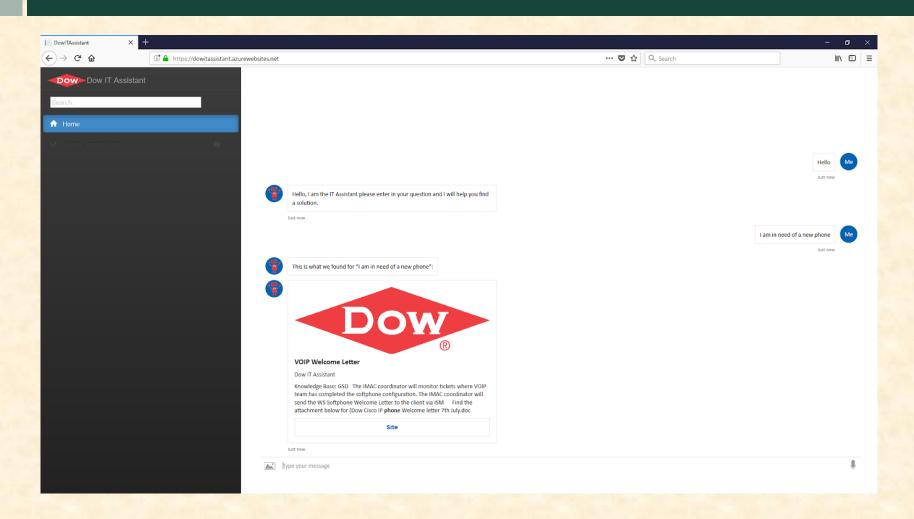

# MICHIGAN STATE UNIVERSITY

# Alpha Presentation IT Assistant

The Capstone Experience
Team Dow

Charlie Benson
Cassie Thompson
Keaton Coffman
Brandon Brooks



Department of Computer Science and Engineering
Michigan State University
Fall 2018

#### **Project Overview**

- IT assistance for Dow employees
  - Focused towards new employees
  - Currently new employees do not have one specific spot they can go to for help
- Allow for employees to have real time access to help with IT via a chatbot
  - Voice or messaging
- Provides contact information if employee needs to contact global support
  - Unlocked after chatbot cannot help



## System Architecture



#### Password Reset via Mobile Device



#### Form via Mobile Device



#### New Phone via Web



# Unsuccessful Attempt via Web



#### What's left to do?

- Integrate Make the Most of IT data and vendor provided documentation to train the chatbot
- Differentiate questions with the same keyword
  - Ex: new laptop vs laptop not turning on
- Conversational Dialog
- Front End
  - Search bar
  - Visual aesthetics
  - Link to GSD (Global Service Desk)



## Questions?