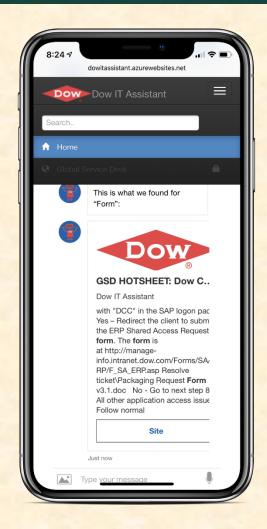

# MICHIGAN STATE UNIVERSITY

# Alpha Presentation IT Assistant

The Capstone Experience
Team Dow

Charlie Benson
Cassie Thompson
Keaton Coffman
Brandon Brooks



Department of Computer Science and Engineering
Michigan State University
Fall 2018

#### **Project Overview**

- IT assistance for Dow employees
  - Focused towards new employees
  - Currently new employees do not have one specific spot they can go to for help
- Allow for employees to have real time access to help with IT via a chatbot
  - Voice or messaging
- Provides contact information if employee needs to contact global support
  - Unlocked after chatbot cannot help



## System Architecture



#### Password Reset via Mobile Device



#### Form via Mobile Device



#### New Phone via Web



# Unsuccessful Attempt via Web



#### What's left to do?

- Integrate Make the Most of IT data and vendor provided documentation to train the chatbot
- Differentiate questions with the same keyword
  - Ex: new laptop vs laptop not turning on
- Conversational Dialog
- Front End
  - Search bar
  - Visual aesthetics
  - Link to GSD (Global Service Desk)



## Questions?