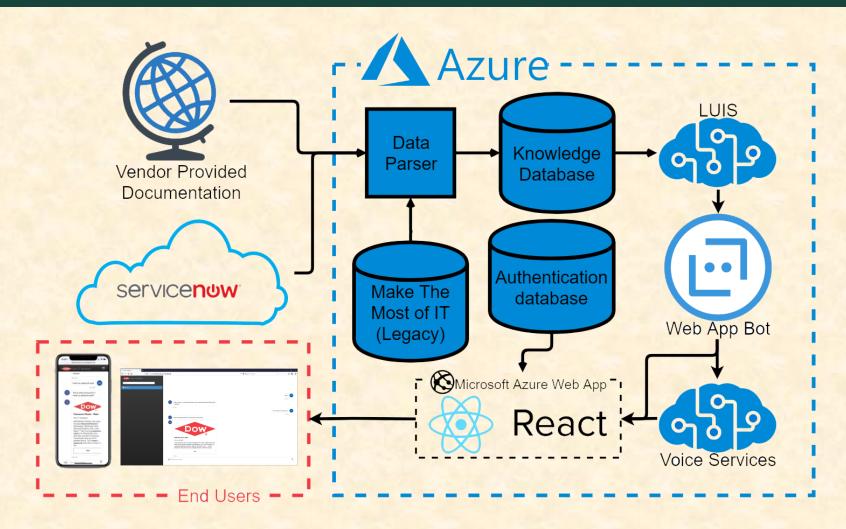

# MICHIGAN STATE UNIVERSITY

# Alpha Presentation IT Assistant

The Capstone Experience
Team Dow

Charlie Benson
Cassie Thompson
Keaton Coffman
Brandon Brooks



Department of Computer Science and Engineering
Michigan State University
Fall 2018

#### **Project Overview**

- IT assistance for Dow employees
  - Focused towards new employees
  - Currently new employees do not have one specific spot they can go to for help
- Allow for employees to have real time access to help with IT via a chatbot
  - Voice or messaging
- Provides contact information if employee needs to contact global support
  - Unlocked after chatbot cannot help



## System Architecture



#### Password Reset via Mobile Device



#### Form via Mobile Device



#### New Phone via Web



# Unsuccessful Attempt via Web



#### What's left to do?

- Integrate Make the Most of IT data and vendor provided documentation to train the chatbot
- Differentiate questions with the same keyword
  - Ex: new laptop vs laptop not turning on
- Conversational Dialog
- Front End
  - Search bar
  - Visual aesthetics
  - Link to GSD (Global Service Desk)



## Questions?