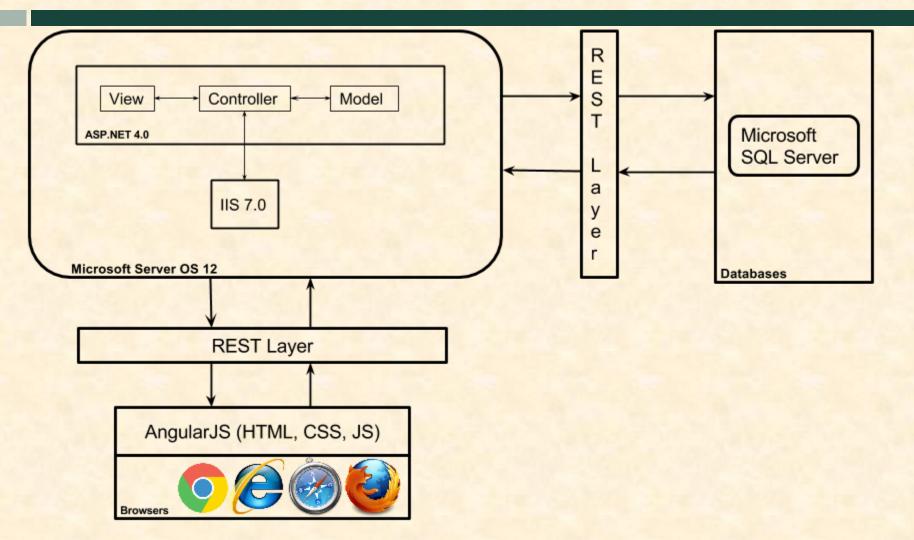

# MICHIGAN STATE UNIVERSITY

## Alpha Presentation Employee Discount Mobile App

The Capstone Experience

Team Spectrum Helath

Aries Xue
Ruchira Ramani
Marco Botros
Emily Van Norman
Josh Pelcher

Department of Computer Science and Engineering Michigan State University

Fall 2014



#### **Project Overview**

- Create a mobile web app for Spectrum Health Employee's to see discounts available for them.
- Able to work with tablets and phones through responsive design
- Follow Spectrum Health's UI/UX guidelines to provide a consistent and healthy user experience.

### System Architecture



### **Employee Discount Landing Page**





## **Category Selection**





#### What's left to do?

- Add the Near Me Functionality
- Add Reminder Functionality
- Add CSS to Discount Page