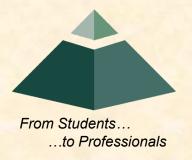

# MICHIGAN STATE UNIVERSITY

## Alpha Presentation Employee Discount Mobile App

The Capstone Experience

Team Spectrum Helath

Aries Xue
Ruchira Ramani
Marco Botros
Emily Van Norman
Josh Pelcher

Department of Computer Science and Engineering Michigan State University

Fall 2014



#### **Project Overview**

- Create a mobile web app for Spectrum Health Employee's to see discounts available for them.
- Able to work with tablets and phones through responsive design
- Follow Spectrum Health's UI/UX guidelines to provide a consistent and healthy user experience.

### System Architecture



### **Employee Discount Landing Page**





## **Category Selection**





#### What's left to do?

- Add the Near Me Functionality
- Add Reminder Functionality
- Add CSS to Discount Page