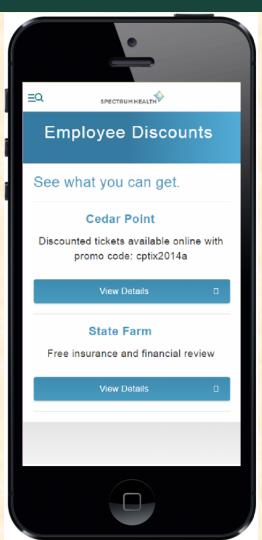

# MICHIGAN STATE UNIVERSITY

## Alpha Presentation Employee Discount Mobile App

The Capstone Experience

Team Spectrum Helath

Aries Xue
Ruchira Ramani
Marco Botros
Emily Van Norman
Josh Pelcher

Department of Computer Science and Engineering Michigan State University

Fall 2014



#### **Project Overview**

- Create a mobile web app for Spectrum Health Employee's to see discounts available for them.
- Able to work with tablets and phones through responsive design
- Follow Spectrum Health's UI/UX guidelines to provide a consistent and healthy user experience.

### System Architecture



### **Employee Discount Landing Page**





## **Category Selection**





#### What's left to do?

- Add the Near Me Functionality
- Add Reminder Functionality
- Add CSS to Discount Page