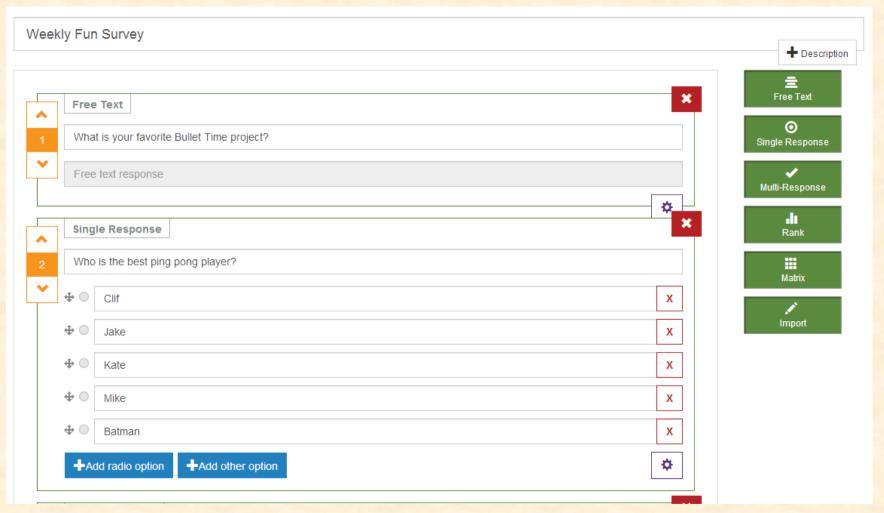

#### Unpublished

QL Mobile Data Usage Quicken Employee Questionnaire Weekly Fun Survey