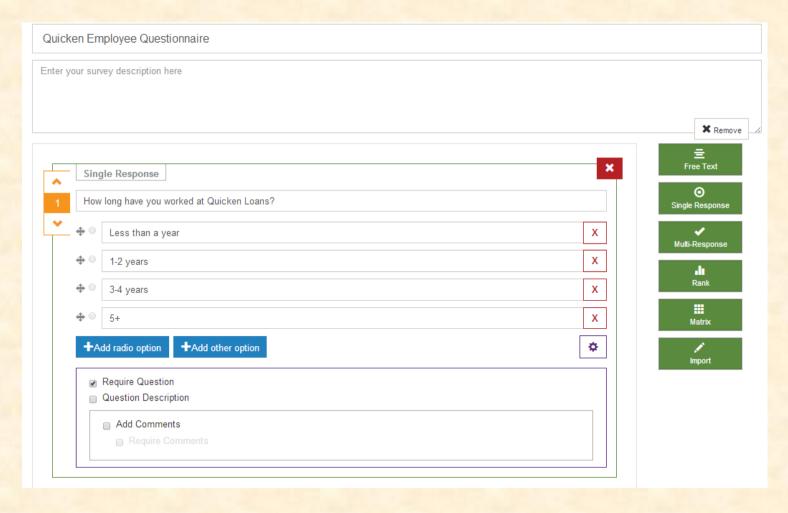

#### Unpublished

QL Mobile Data Usage Quicken Employee Questionnaire Weekly Fun Survey