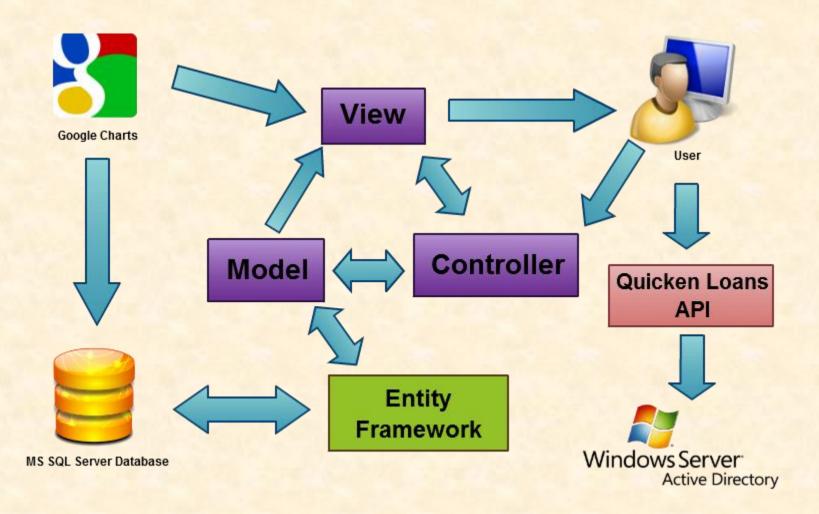

## MICHIGAN STATE UNIVERSITY

# Beta Presentation Survey and Voting Web Application

The Capstone Experience

Team Quicken Loans

Kaitlin Davis Clifton Howard Jake Nyenhuis Michael Meldrum

Department of Computer Science and Engineering Michigan State University

Fall 2013



#### **Project Overview**

- Distinction between Survey and Vote
- Provide readable graphical data
- Geo-Fencing capabilities
- Responsive

### System Architecture



#### Home Screen



End of the Year Survey

#### Unpublished

QL Mobile Data Usage Quicken Employee Questionnaire Weekly Fun Survey

#### Completed

Team Lunch Location (12/06)

#### **Published**

What is your favorite office Team Lunch Location (12/06)

### **Create Survey**





### Create Survey Controls



### **Publish Survey**



### Drill Down Survey



### **Drill Down Survey**

#### IT Picnic

What was your favorite event?

Option: High heel race

| Submit Date           | Submitted By     | IP Address   | Comment                         |
|-----------------------|------------------|--------------|---------------------------------|
|                       |                  |              |                                 |
| 11/5/2013 10:52:34 PM | William Richards | 35.9.22.1