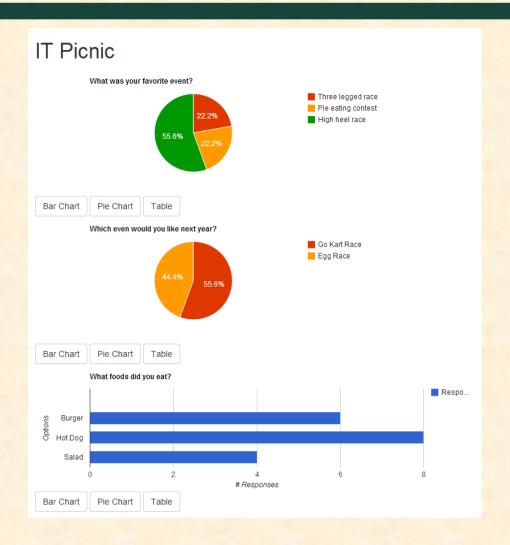

### Drill Down Survey

### **Drill Down Survey**

#### IT Picnic

What was your favorite event?

Option: High heel race

| Submit Date           | Submitted By     | IP Address   | Comment                         |
|-----------------------|------------------|--------------|---------------------------------|
|                       |                  |              |                                 |
| 11/5/2013 10:52:34 PM | William Richards | 35.9.22.123  | I know I couldn't run that fast |
| 11/5/2013 10:52:54 PM | Charlotte McKay  | 23.345.1.234 |                                 |
| 11/5/2013 10:53:39 PM | anon user        | 35.9.22.124  |                                 |
| 11/5/2013 10:54:12 PM | Clyde Smith      | 476.174.6.98 | Best event ever                 |
| 11/5/2013 10:54:35 PM | anon user        | 35.9.22.126  |                                 |