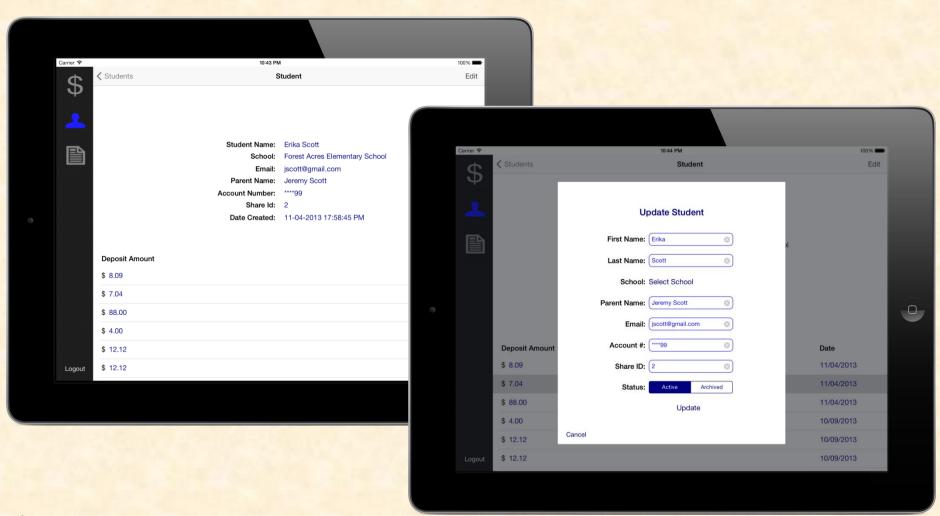

## MICHIGAN STATE UNIVERSITY

# Beta Presentation Smart Start Savers

The Capstone Experience

#### Team MSUFCU

Phil Getzen
Alan Koppman
Adam Proschek

Department of Computer Science and Engineering Michigan State University

Fall 2013



#### **Project Overview**

- MSUFCU deposit-only micro-branch in local schools
- iPad app serves as piggy bank of the 21<sup>st</sup> century
- Run by adult volunteers
- Features
  - Login/create new user
  - Add/edit students
  - Make/edit deposits
  - View student/daily transaction summary
  - Automatic email notification of transaction

#### System Architecture



#### Login/Create New User



The Capstone Experience

#### Forgot Password



#### **Accept Deposit**



#### View Students/Add Student





#### Student Summary/Edit Student





### **Daily Transactions**



### View/Edit Transaction



#### Demo



#### What's left to do?

- Finish setting up email notifications
  - Waiting on MSUFCU
- Polish/edit user interface
- Bug fixes (mostly UI)
- User testing