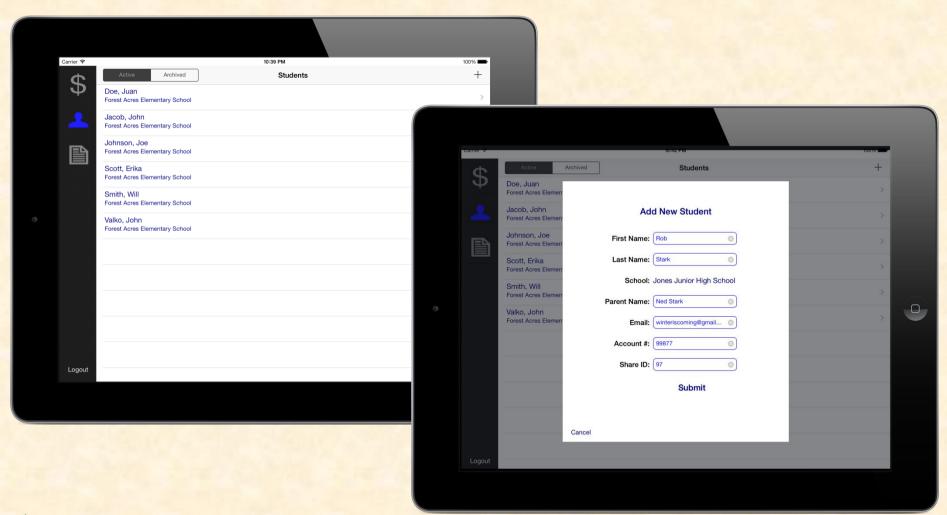

## MICHIGAN STATE UNIVERSITY

# Beta Presentation Smart Start Savers

The Capstone Experience

#### Team MSUFCU

Phil Getzen
Alan Koppman
Adam Proschek

Department of Computer Science and Engineering Michigan State University

Fall 2013



#### **Project Overview**

- MSUFCU deposit-only micro-branch in local schools
- iPad app serves as piggy bank of the 21<sup>st</sup> century
- Run by adult volunteers
- Features
  - Login/create new user
  - Add/edit students
  - Make/edit deposits
  - View student/daily transaction summary
  - Automatic email notification of transaction

#### System Architecture



#### Login/Create New User



The Capstone Experience

#### Forgot Password



#### **Accept Deposit**



#### View Students/Add Student





#### Student Summary/Edit Student





### **Daily Transactions**



### View/Edit Transaction



#### Demo



#### What's left to do?

- Finish setting up email notifications
  - Waiting on MSUFCU
- Polish/edit user interface
- Bug fixes (mostly UI)
- User testing