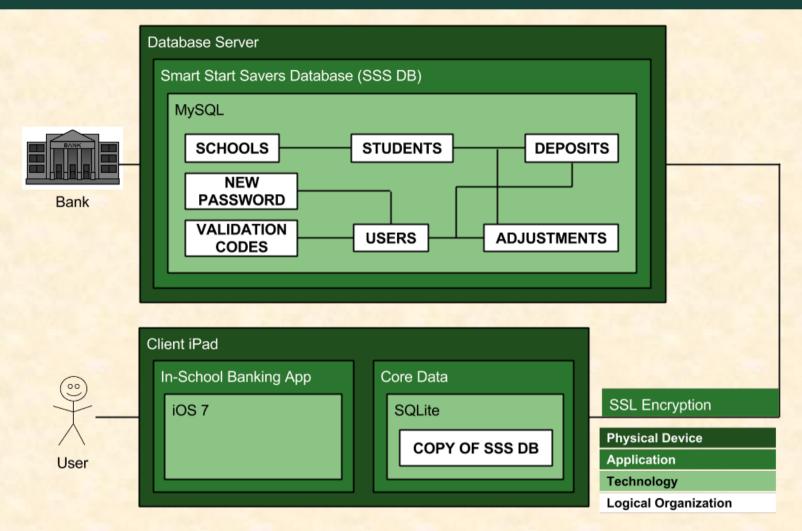

## MICHIGAN STATE UNIVERSITY

# Beta Presentation Smart Start Savers

The Capstone Experience

#### Team MSUFCU

Phil Getzen
Alan Koppman
Adam Proschek

Department of Computer Science and Engineering Michigan State University

Fall 2013



#### **Project Overview**

- MSUFCU deposit-only micro-branch in local schools
- iPad app serves as piggy bank of the 21<sup>st</sup> century
- Run by adult volunteers
- Features
  - Login/create new user
  - Add/edit students
  - Make/edit deposits
  - View student/daily transaction summary
  - Automatic email notification of transaction

#### System Architecture



#### Login/Create New User



The Capstone Experience

#### Forgot Password



#### **Accept Deposit**



#### View Students/Add Student





#### Student Summary/Edit Student





### **Daily Transactions**



### View/Edit Transaction



#### Demo



#### What's left to do?

- Finish setting up email notifications
  - Waiting on MSUFCU
- Polish/edit user interface
- Bug fixes (mostly UI)
- User testing