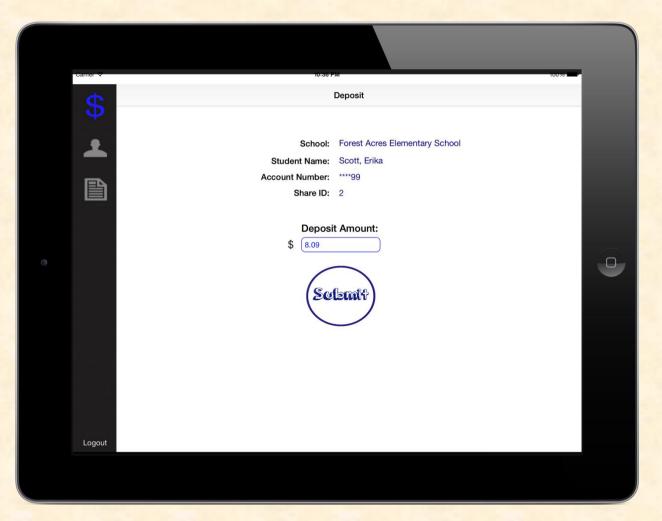

## MICHIGAN STATE UNIVERSITY

# Beta Presentation Smart Start Savers

The Capstone Experience

#### Team MSUFCU

Phil Getzen
Alan Koppman
Adam Proschek

Department of Computer Science and Engineering Michigan State University

Fall 2013



#### **Project Overview**

- MSUFCU deposit-only micro-branch in local schools
- iPad app serves as piggy bank of the 21<sup>st</sup> century
- Run by adult volunteers
- Features
  - Login/create new user
  - Add/edit students
  - Make/edit deposits
  - View student/daily transaction summary
  - Automatic email notification of transaction

#### System Architecture



#### Login/Create New User



The Capstone Experience

#### Forgot Password



#### **Accept Deposit**



#### View Students/Add Student





#### Student Summary/Edit Student





### **Daily Transactions**



### View/Edit Transaction



#### Demo



#### What's left to do?

- Finish setting up email notifications
  - Waiting on MSUFCU
- Polish/edit user interface
- Bug fixes (mostly UI)
- User testing