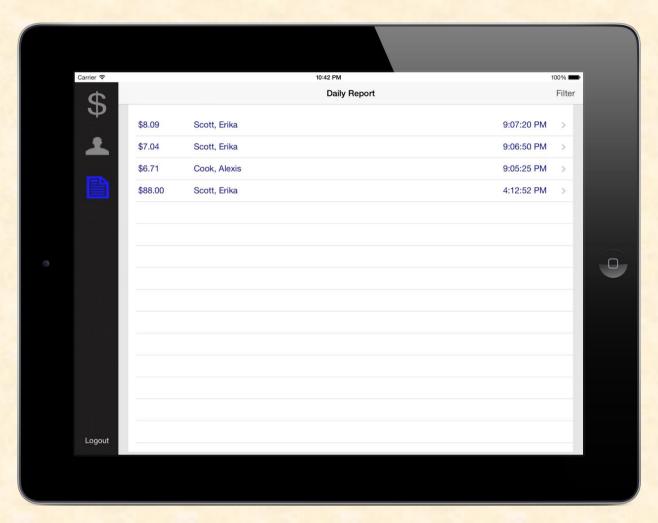

NIVERSITY

# Beta Presentation Smart Start Savers

The Capstone Experience

#### Team MSUFCU

Phil Getzen
Alan Koppman
Adam Proschek

Department of Computer Science and Engineering Michigan State University

Fall 2013



#### **Project Overview**

- MSUFCU deposit-only micro-branch in local schools
- iPad app serves as piggy bank of the 21<sup>st</sup> century
- Run by adult volunteers
- Features
  - Login/create new user
  - Add/edit students
  - Make/edit deposits
  - View student/daily transaction summary
  - Automatic email notification of transaction

#### System Architecture



#### Login/Create New User



The Capstone Experience

#### Forgot Password



#### **Accept Deposit**



#### View Students/Add Student





#### Student Summary/Edit Student





### **Daily Transactions**



### View/Edit Transaction



#### Demo



#### What's left to do?

- Finish setting up email notifications
  - Waiting on MSUFCU
- Polish/edit user interface
- Bug fixes (mostly UI)
- User testing