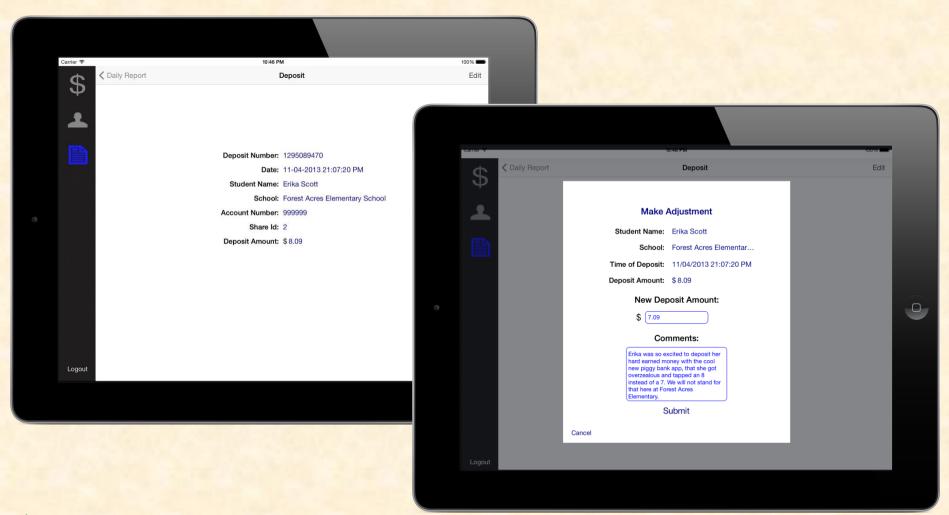

n Smart Start Savers

The Capstone Experience

#### Team MSUFCU

Phil Getzen
Alan Koppman
Adam Proschek

Department of Computer Science and Engineering Michigan State University

Fall 2013



#### **Project Overview**

- MSUFCU deposit-only micro-branch in local schools
- iPad app serves as piggy bank of the 21<sup>st</sup> century
- Run by adult volunteers
- Features
  - Login/create new user
  - Add/edit students
  - Make/edit deposits
  - View student/daily transaction summary
  - Automatic email notification of transaction

#### System Architecture



#### Login/Create New User



The Capstone Experience

#### Forgot Password



#### **Accept Deposit**



#### View Students/Add Student





#### Student Summary/Edit Student





### **Daily Transactions**



### View/Edit Transaction



#### Demo



#### What's left to do?

- Finish setting up email notifications
  - Waiting on MSUFCU
- Polish/edit user interface
- Bug fixes (mostly UI)
- User testing