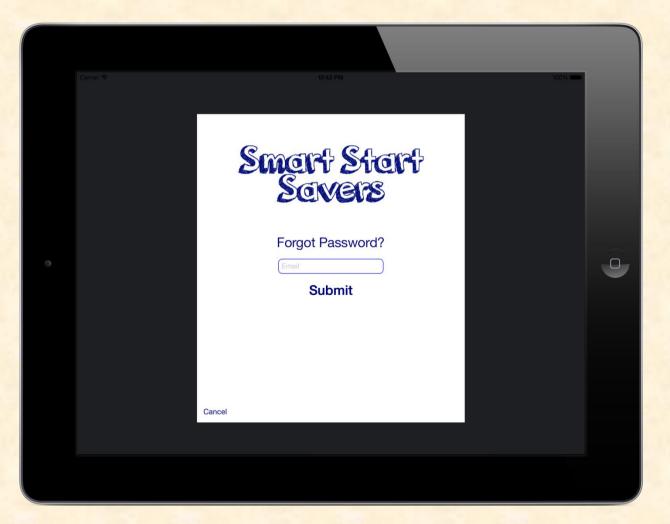

## MICHIGAN STATE UNIVERSITY

# Beta Presentation Smart Start Savers

The Capstone Experience

#### Team MSUFCU

Phil Getzen
Alan Koppman
Adam Proschek

Department of Computer Science and Engineering Michigan State University

Fall 2013



#### **Project Overview**

- MSUFCU deposit-only micro-branch in local schools
- iPad app serves as piggy bank of the 21<sup>st</sup> century
- Run by adult volunteers
- Features
  - Login/create new user
  - Add/edit students
  - Make/edit deposits
  - View student/daily transaction summary
  - Automatic email notification of transaction

#### System Architecture



#### Login/Create New User



The Capstone Experience

#### Forgot Password



#### **Accept Deposit**



#### View Students/Add Student





#### Student Summary/Edit Student





### **Daily Transactions**



### View/Edit Transaction



#### Demo



#### What's left to do?

- Finish setting up email notifications
  - Waiting on MSUFCU
- Polish/edit user interface
- Bug fixes (mostly UI)
- User testing