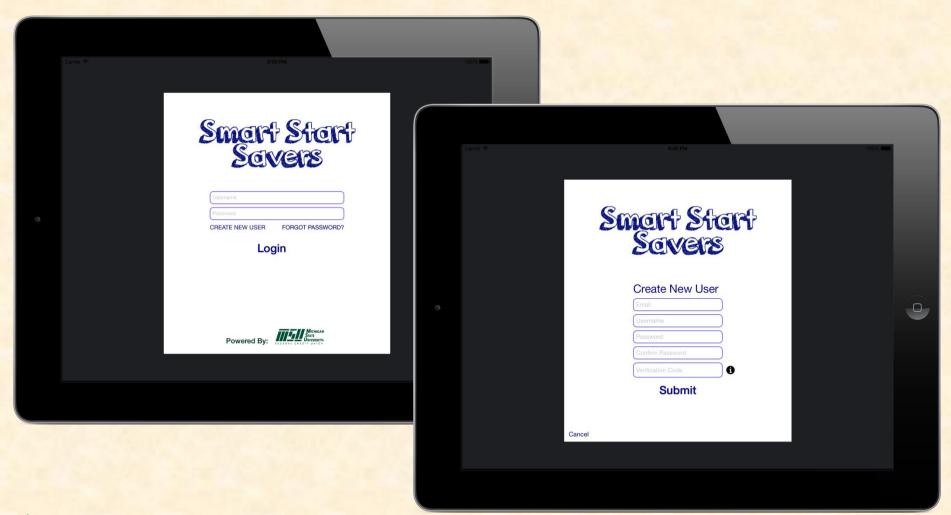

## MICHIGAN STATE UNIVERSITY

# Beta Presentation Smart Start Savers

The Capstone Experience

#### Team MSUFCU

Phil Getzen
Alan Koppman
Adam Proschek

Department of Computer Science and Engineering Michigan State University

Fall 2013



#### **Project Overview**

- MSUFCU deposit-only micro-branch in local schools
- iPad app serves as piggy bank of the 21<sup>st</sup> century
- Run by adult volunteers
- Features
  - Login/create new user
  - Add/edit students
  - Make/edit deposits
  - View student/daily transaction summary
  - Automatic email notification of transaction

#### System Architecture



#### Login/Create New User



The Capstone Experience

#### Forgot Password



#### **Accept Deposit**



#### View Students/Add Student





#### Student Summary/Edit Student





### **Daily Transactions**



### View/Edit Transaction



#### Demo



#### What's left to do?

- Finish setting up email notifications
  - Waiting on MSUFCU
- Polish/edit user interface
- Bug fixes (mostly UI)
- User testing