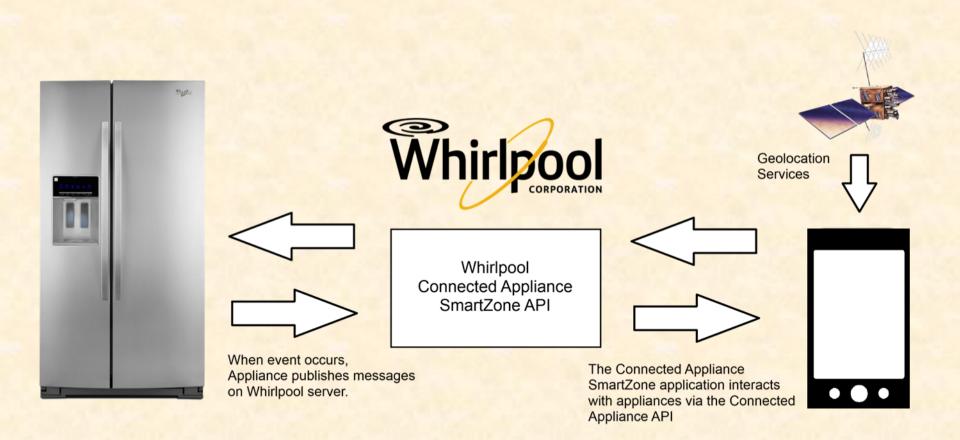

# MICHIGAN STATE UNIVERSITY Alpha Presentation Connected Appliance SmartZones

#### The Capstone Experience

#### Team Whirlpool

Anthony D'Onofrio Josh Geschwendt Jack Schinderle Joe Wandyez

Department of Computer Science and Engineering Michigan State University

Fall 2013



From Students... ...to Professionals

#### **Project Overview**

- Mobile Application
- SmartZones using mobile geofencing
- Appliance Reaction
- User Control

## System Architecture



The Capstone Experience

# iOS Zone Manager





# Android Login

| <sup>36</sup> 1 🔓 10:24                                                 |
|-------------------------------------------------------------------------|
| 🟮 Test                                                                  |
| Sign in with your email and<br>password to configure your<br>SmartZones |
| Email                                                                   |
| Password                                                                |
| Remember Me Sign In                                                     |
|                                                                         |
|                                                                         |
|