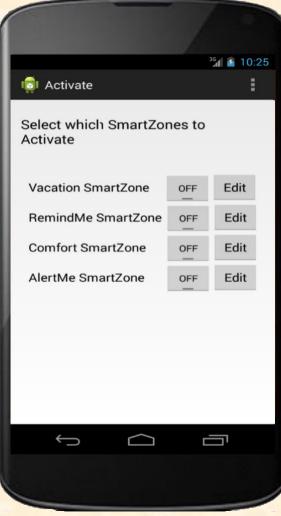

|
|-------------------------------------------------------------------------|
| 🟮 Test                                                                  |
| Sign in with your email and<br>password to configure your<br>SmartZones |
| Email                                                                   |
| Password                                                                |
| Remember Me Sign In                                                     |
|                                                                         |
|                                                                         |
|                                                                         |
|                                                                         |

# Android Zone Manager



Team Whirlpool Alpha Presentation

### What's left to do?

- Cohesive App
- Live Field Testing
- Android Development
- Stretch Goals