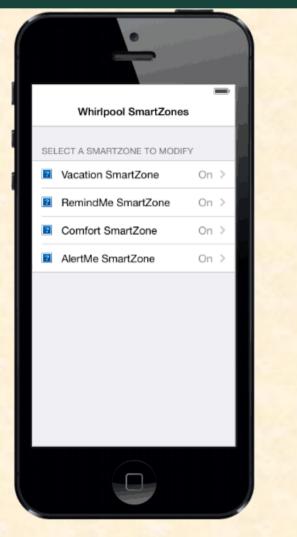

# MICHIGAN STATE UNIVERSITY Alpha Presentation Connected Appliance SmartZones

#### The Capstone Experience

#### Team Whirlpool

Anthony D'Onofrio Josh Geschwendt Jack Schinderle Joe Wandyez

Department of Computer Science and Engineering Michigan State University

Fall 2013



From Students... ...to Professionals

#### **Project Overview**

- Mobile Application
- SmartZones using mobile geofencing
- Appliance Reaction
- User Control

## System Architecture



The Capstone Experience

# iOS Zone Manager





# Android Login

| <sup>36</sup> 1 🔓 10:24                                                 |
|-------------------------------------------------------------------------|
| 🟮 Test                                                                  |
| Sign in with your email and<br>password to configure your<br>SmartZones |
| Email                                                                   |
| Password                                                                |
| Remember Me Sign In                                                     |
|                                                                         |
|                                                                         |
|                                                                         |
|