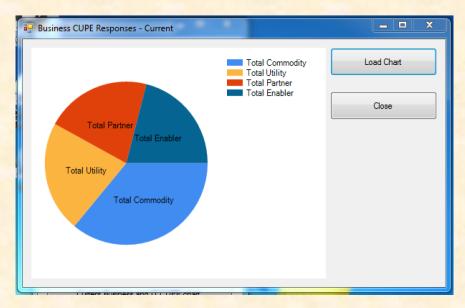

current, desired future state of IT environment
- Synthesizing client information to highlight potential gaps and issues
- Helping client prioritize their IT projects

### **Functional Specifications**

- Dynamic Survey Creation
- Automatic Collection of Survey Results
- Reporting and Graphing Results
  - Gather and Synthesize Client IT Information
  - Identify Potential Gaps in Client Infrastructure
  - Prioritize Projects
- Exporting to PowerPoint

# **Design Specifications**

- Easy to use GUI Application
- Includes Tools that expedite consulting process
- Always Expanding Toolkit
- Sync Data from Multiple Clients to See Trend Analysis

# Screen Mockup: Start Page



# Screen Mockup: BOM



# Screen Mockup: Add Initiatives (BOM)



# Screen Mockup: CUPE



# Screen Mockup: CUPE Graphs





# **Technical Specifications**

- Toolkit
  - GUI Using Windows Forms
  - Email Clients Dynamic Surveys
  - Export PowerPoint
  - Open Existing Sessions
- Server
  - Retrieves data from Web Surveys
  - Sends data to ToolKit
  - Entity Framework

# System Architecture



Team IBM Project Plan

# System Workflow





The Capstone Experience Team IBM Project Plan

12

### System Components

- Hardware Platforms
  - Windows 7
  - IBM AIX
- Software Platforms / Technologies
  - IBM DB2
  - Git/Github
  - .NET 4.0 Visual Studio 2010

# **Testing**

- Manual Testing
  - Data Cohesion Through System
  - Browser Compatibility
  - GUI Testing
- Server Testing
  - Large Data Sets
  - Multiple Users

### Risks

- IBM Changing Their Mind
  - Weekly Meetings
  - Good Communication
- IBM Server Malfu