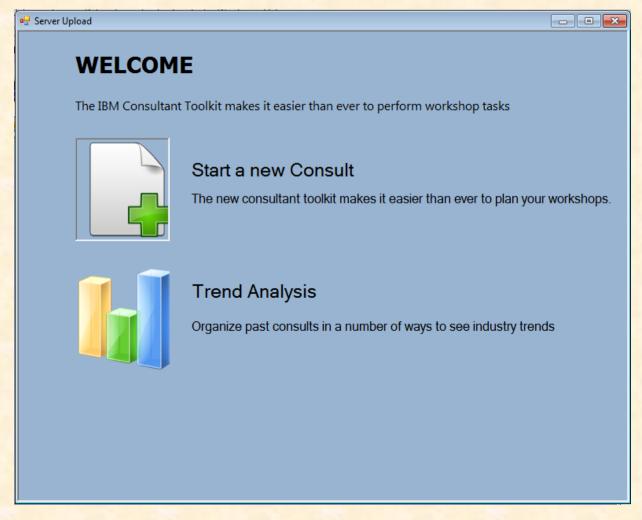

013



### **Project Overview**

- IT Consulting Tool
- Gathering client information
  - Business objectives, initiatives, current, desired future state of IT environment
- Synthesizing client information to highlight potential gaps and issues
- Helping client prioritize their IT projects

### **Functional Specifications**

- Dynamic Survey Creation
- Automatic Collection of Survey Results
- Reporting and Graphing Results
  - Gather and Synthesize Client IT Information
  - Identify Potential Gaps in Client Infrastructure
  - Prioritize Projects
- Exporting to PowerPoint

# **Design Specifications**

- Easy to use GUI Application
- Includes Tools that expedite consulting process
- Always Expanding Toolkit
- Sync Data from Multiple Clients to See Trend Analysis

# Screen Mockup: Start Page



# Screen Mockup: BOM



# Screen Mockup: Add Initiatives (BOM)



# Screen Mockup: CUPE



# Screen Mockup: CUPE Graphs





# **Technical Specifications**

- Toolkit
  - GUI Using Windows Forms
  - Email Clients Dynamic Surveys
  - Export PowerPoint
  - Open Existing Sessions
- Server
  - Retrieves data from Web Surveys
  - Sends data to ToolKit
  - Entity Framework

# System Architecture



Team IBM Project Plan

# System Workflow





The Capstone Experience Team IBM Project Plan

12

### System Components

- Hardware Platforms
  - Windows 7
  - IBM AIX
- Software Platforms / Technologies
  - IBM DB2
  - Git/Github
  - .NET 4.0 Visual Studio 2010

# **Testing**

- Manual Testing
  - Data Cohesion Through System
  - Browser Compatibility
  - GUI Testing
- Server Testing
  - Large Data