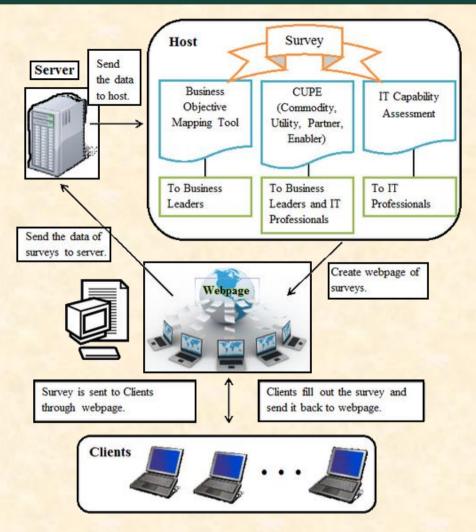

eporting and Graphing Results
  - Gather and Synthesize Client IT Information
  - Identify Potential Gaps in Client Infrastructure
  - Prioritize Projects
- Exporting to PowerPoint

# **Design Specifications**

- Easy to use GUI Application
- Includes Tools that expedite consulting process
- Always Expanding Toolkit
- Sync Data from Multiple Clients to See Trend Analysis

# Screen Mockup: Start Page



# Screen Mockup: BOM



# Screen Mockup: Add Initiatives (BOM)



# Screen Mockup: CUPE



# Screen Mockup: CUPE Graphs





# **Technical Specifications**

- Toolkit
  - GUI Using Windows Forms
  - Email Clients Dynamic Surveys
  - Export PowerPoint
  - Open Existing Sessions
- Server
  - Retrieves data from Web Surveys
  - Sends data to ToolKit
  - Entity Framework

# System Architecture



Team IBM Project Plan

# System Workflow





The Capstone Experience Team IBM Project Plan

12

### System Components

- Hardware Platforms
  - Windows 7
  - IBM AIX
- Software Platforms / Technologies
  - IBM DB2
  - Git/Github
  - .NET 4.0 Visual Studio 2010

# **Testing**

- Manual Testing
  - Data Cohesion Through System
  - Browser Compatibility
  - GUI Testing
- Server Testing
  - Large Data Sets
  - Multiple Users

### Risks

- IBM Changing Their Mind
  - Weekly Meetings
  - Good Communication
- IBM Server Malfunctioning
  - Mimic their set up on the Capstone Lab server
- DB2 Being Problematic
  - Research multiple ways to interact with DB2
- IBM Legal Issues
  - Pray