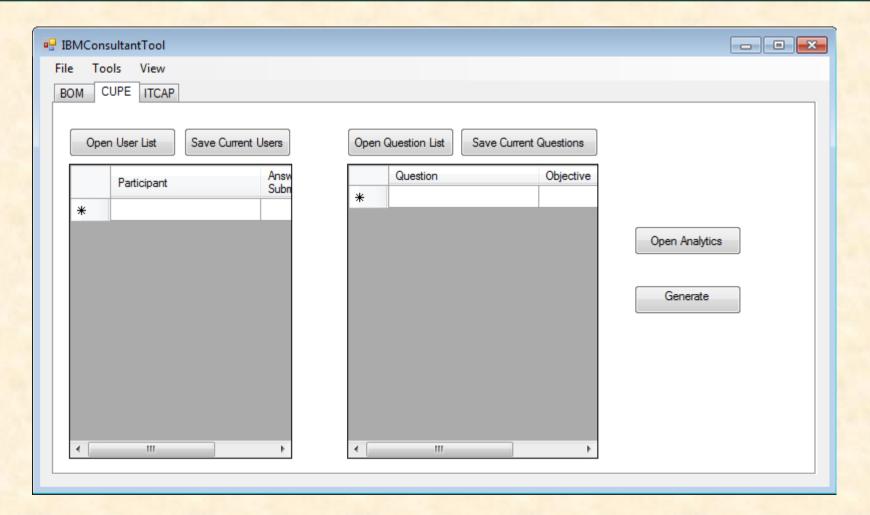

siness objectives, initiatives, current, desired future state of IT environment
- Synthesizing client information to highlight potential gaps and issues
- Helping client prioritize their IT projects

### **Functional Specifications**

- Dynamic Survey Creation
- Automatic Collection of Survey Results
- Reporting and Graphing Results
  - Gather and Synthesize Client IT Information
  - Identify Potential Gaps in Client Infrastructure
  - Prioritize Projects
- Exporting to PowerPoint

# **Design Specifications**

- Easy to use GUI Application
- Includes Tools that expedite consulting process
- Always Expanding Toolkit
- Sync Data from Multiple Clients to See Trend Analysis

# Screen Mockup: Start Page



# Screen Mockup: BOM



# Screen Mockup: Add Initiatives (BOM)



# Screen Mockup: CUPE



# Screen Mockup: CUPE Graphs





# **Technical Specifications**

- Toolkit
  - GUI Using Windows Forms
  - Email Clients Dynamic Surveys
  - Export PowerPoint
  - Open Existing Sessions
- Server
  - Retrieves data from Web Surveys
  - Sends data to ToolKit
  - Entity Framework

# System Architecture



Team IBM Project Plan

# System Workflow





The Capstone Experience Team IBM Project Plan

12

### System Components

- Hardware Platforms
  - Windows 7
  - IBM AIX
- Software Platforms / Technologies
  - IBM DB2
  - Git/Github
  - .NET 4.0 Visual Studio 2010

# **Testing**

- Manual Testing
  - Data Cohesion Through System
  - Browser Compatibility
  - GUI Testing
- Server Testing
  - Large Data Sets
  - Multiple Users

### Risks

- IBM Changing Their Mind
  - Weekly Meetings
  - Good