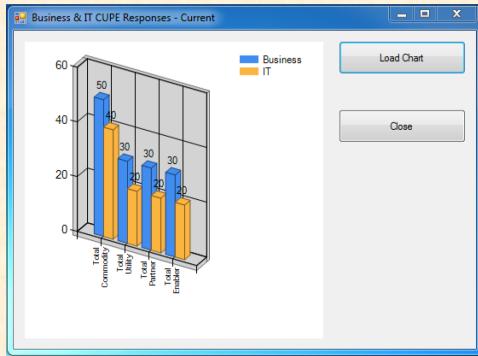

rrent, desired future state of IT environment
- Synthesizing client information to highlight potential gaps and issues
- Helping client prioritize their IT projects

### **Functional Specifications**

- Dynamic Survey Creation
- Automatic Collection of Survey Results
- Reporting and Graphing Results
  - Gather and Synthesize Client IT Information
  - Identify Potential Gaps in Client Infrastructure
  - Prioritize Projects
- Exporting to PowerPoint

# **Design Specifications**

- Easy to use GUI Application
- Includes Tools that expedite consulting process
- Always Expanding Toolkit
- Sync Data from Multiple Clients to See Trend Analysis

# Screen Mockup: Start Page



# Screen Mockup: BOM



# Screen Mockup: Add Initiatives (BOM)



# Screen Mockup: CUPE



# Screen Mockup: CUPE Graphs





# **Technical Specifications**

- Toolkit
  - GUI Using Windows Forms
  - Email Clients Dynamic Surveys
  - Export PowerPoint
  - Open Existing Sessions
- Server
  - Retrieves data from Web Surveys
  - Sends data to ToolKit
  - Entity Framework

# System Architecture



Team IBM Project Plan

# System Workflow





The Capstone Experience Team IBM Project Plan

12

### System Components

- Hardware Platforms
  - Windows 7
  - IBM AIX
- Software Platforms / Technologies
  - IBM DB2
  - Git/Github
  - .NET 4.0 Visual Studio 2010

# **Testing**

- Manual Testing
  - Data Cohesion Through System
  - Browser Compatibility
  - GUI Testing
- Server Testing
  - Large Data Sets
  - Multiple Users

### Risks

- IBM Changing Their Mind
  - Weekly Meetings
  - Good Communication
- IBM Server Malfunc