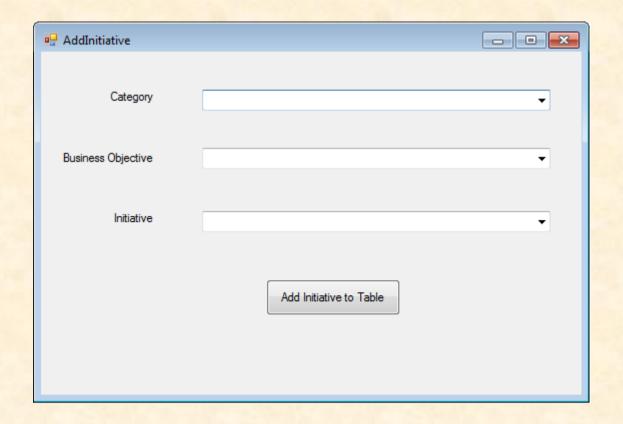

client information
  - Business objectives, initiatives, current, desired future state of IT environment
- Synthesizing client information to highlight potential gaps and issues
- Helping client prioritize their IT projects

### **Functional Specifications**

- Dynamic Survey Creation
- Automatic Collection of Survey Results
- Reporting and Graphing Results
  - Gather and Synthesize Client IT Information
  - Identify Potential Gaps in Client Infrastructure
  - Prioritize Projects
- Exporting to PowerPoint

# **Design Specifications**

- Easy to use GUI Application
- Includes Tools that expedite consulting process
- Always Expanding Toolkit
- Sync Data from Multiple Clients to See Trend Analysis

# Screen Mockup: Start Page



# Screen Mockup: BOM



# Screen Mockup: Add Initiatives (BOM)



# Screen Mockup: CUPE



# Screen Mockup: CUPE Graphs





# **Technical Specifications**

- Toolkit
  - GUI Using Windows Forms
  - Email Clients Dynamic Surveys
  - Export PowerPoint
  - Open Existing Sessions
- Server
  - Retrieves data from Web Surveys
  - Sends data to ToolKit
  - Entity Framework

# System Architecture



Team IBM Project Plan

# System Workflow





The Capstone Experience Team IBM Project Plan

12

### System Components

- Hardware Platforms
  - Windows 7
  - IBM AIX
- Software Platforms / Technologies
  - IBM DB2
  - Git/Github
  - .NET 4.0 Visual Studio 2010

# **Testing**

- Manual Testing
  - Data Cohesion Through System
  - Browser Compatibility
  - GUI Testing
- Server Testing
  - Large Data Sets
  - Multiple Users

### Risks

- IBM Changing Their Mind
  -