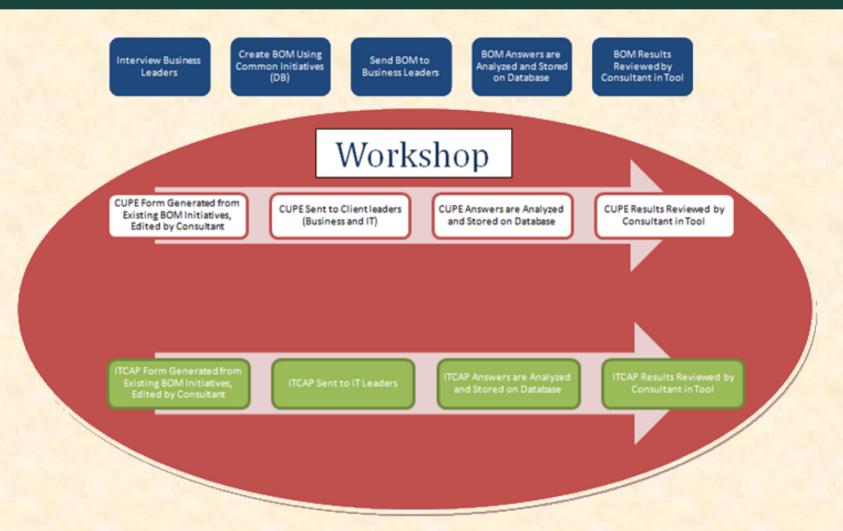

# System Architecture

Team IBM Project Plan

# System Workflow

The Capstone Experience Team IBM Project Plan

12