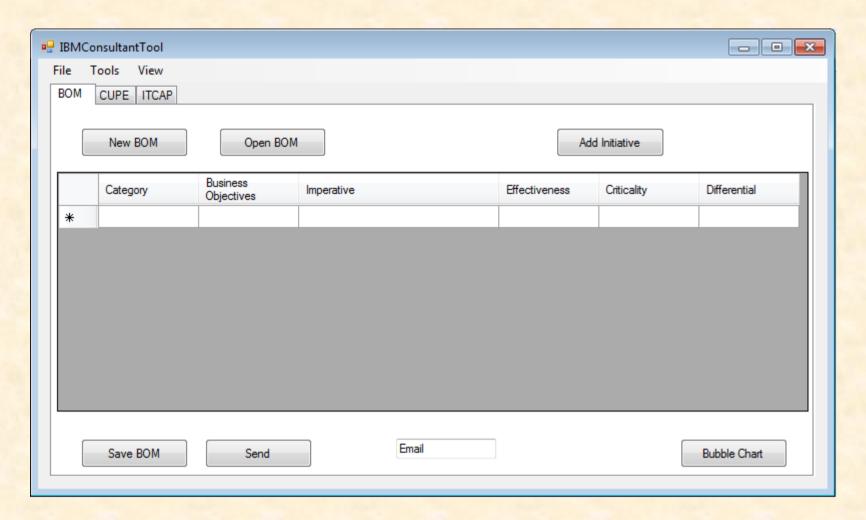

rview**

- IT Consulting Tool
- Gathering client information
  - Business objectives, initiatives, current, desired future state of IT environment
- Synthesizing client information to highlight potential gaps and issues
- Helping client prioritize their IT projects

### **Functional Specifications**

- Dynamic Survey Creation
- Automatic Collection of Survey Results
- Reporting and Graphing Results
  - Gather and Synthesize Client IT Information
  - Identify Potential Gaps in Client Infrastructure
  - Prioritize Projects
- Exporting to PowerPoint

# **Design Specifications**

- Easy to use GUI Application
- Includes Tools that expedite consulting process
- Always Expanding Toolkit
- Sync Data from Multiple Clients to See Trend Analysis

# Screen Mockup: Start Page



# Screen Mockup: BOM



# Screen Mockup: Add Initiatives (BOM)



# Screen Mockup: CUPE



# Screen Mockup: CUPE Graphs





# **Technical Specifications**

- Toolkit
  - GUI Using Windows Forms
  - Email Clients Dynamic Surveys
  - Export PowerPoint
  - Open Existing Sessions
- Server
  - Retrieves data from Web Surveys
  - Sends data to ToolKit
  - Entity Framework

# System Architecture



Team IBM Project Plan

# System Workflow





The Capstone Experience Team IBM Project Plan

12

### System Components

- Hardware Platforms
  - Windows 7
  - IBM AIX
- Software Platforms / Technologies
  - IBM DB2
  - Git/Github
  - .NET 4.0 Visual Studio 2010

# **Testing**

- Manual Testing
  - Data Cohesion Through System
  - Browser Compatibility
  - GUI Testing
- Server Testing
  - Large Data Sets
  - Multiple Users