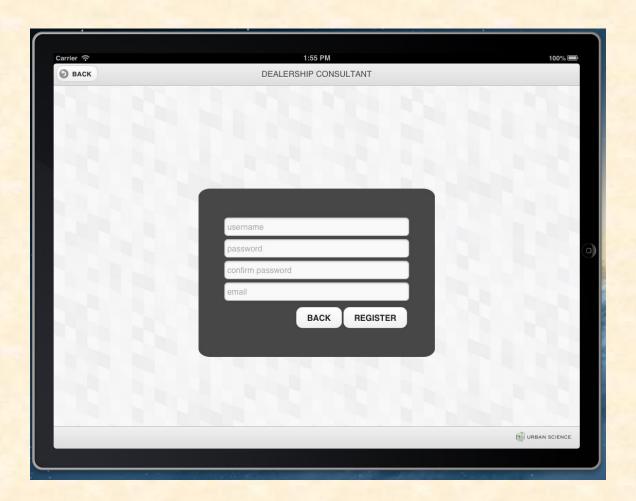

# MICHIGAN STATE UNIVERSITY

# Beta Presentation Dealership Consultant Mobile App

The Capstone Experience

Team Urban Science

Joe Greer

**Austin Hendry** 

Yevgenny Khessin

Department of Computer Science and Engineering Michigan State University

Spring 2013



#### **Project Overview**

- Helps consultants prepare for and manage dealer visits.
- Provides mobile access to dealer key performance indicators (KPIs).
- Allows consultants to track dealer visits using an iPad.
- Displays information in visually appealing graphs and charts.

#### System Architecture



#### Login Page



## Registration Page



#### **Outstanding Contact Report Page**



#### Search/Map Page (County Polygon)



#### Search/Map Page (State Polygon)



#### Dealer Navigation Page



## Dealer KPI Page



#### Contact Report List Page



#### Contact Report Page



#### Action Plan Page



#### Contact Report History Page



#### Action Plan History Page



#### Saved Action Plan Page



#### What's left to do?

- Improve user interface
- Optimize
- Add analytics
- Add radius feature