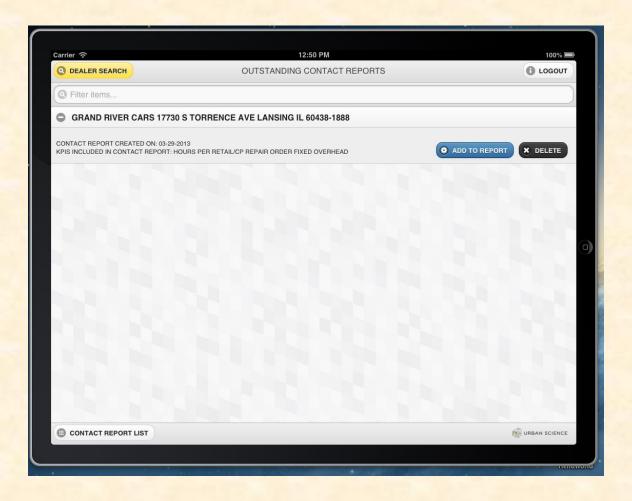

# MICHIGAN STATE UNIVERSITY

# Beta Presentation Dealership Consultant Mobile App

The Capstone Experience

Team Urban Science

Joe Greer

**Austin Hendry** 

Yevgenny Khessin

Department of Computer Science and Engineering Michigan State University

Spring 2013



#### **Project Overview**

- Helps consultants prepare for and manage dealer visits.
- Provides mobile access to dealer key performance indicators (KPIs).
- Allows consultants to track dealer visits using an iPad.
- Displays information in visually appealing graphs and charts.

#### System Architecture



#### Login Page



## Registration Page



#### **Outstanding Contact Report Page**



#### Search/Map Page (County Polygon)



#### Search/Map Page (State Polygon)



#### Dealer Navigation Page



## Dealer KPI Page



#### Contact Report List Page



#### Contact Report Page



#### Action Plan Page



#### Contact Report History Page



#### Action Plan History Page



#### Saved Action Plan Page



#### What's left to do?

- Improve user interface
- Optimize
- Add analytics
- Add radius feature