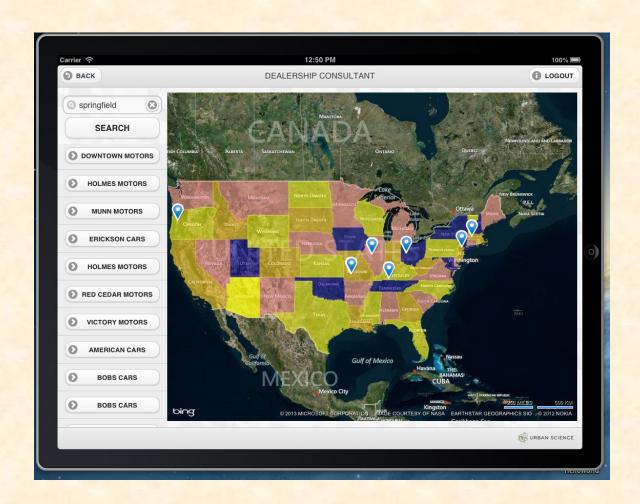

# MICHIGAN STATE UNIVERSITY

# Beta Presentation Dealership Consultant Mobile App

The Capstone Experience

Team Urban Science

Joe Greer

**Austin Hendry** 

Yevgenny Khessin

Department of Computer Science and Engineering Michigan State University

Spring 2013



#### **Project Overview**

- Helps consultants prepare for and manage dealer visits.
- Provides mobile access to dealer key performance indicators (KPIs).
- Allows consultants to track dealer visits using an iPad.
- Displays information in visually appealing graphs and charts.

#### System Architecture



#### Login Page



## Registration Page



#### **Outstanding Contact Report Page**



#### Search/Map Page (County Polygon)



#### Search/Map Page (State Polygon)



#### Dealer Navigation Page



## Dealer KPI Page



#### Contact Report List Page



#### Contact Report Page



#### Action Plan Page



#### Contact Report History Page



#### Action Plan History Page



#### Saved Action Plan Page



#### What's left to do?

- Improve user interface
- Optimize
- Add analytics
- Add radius feature