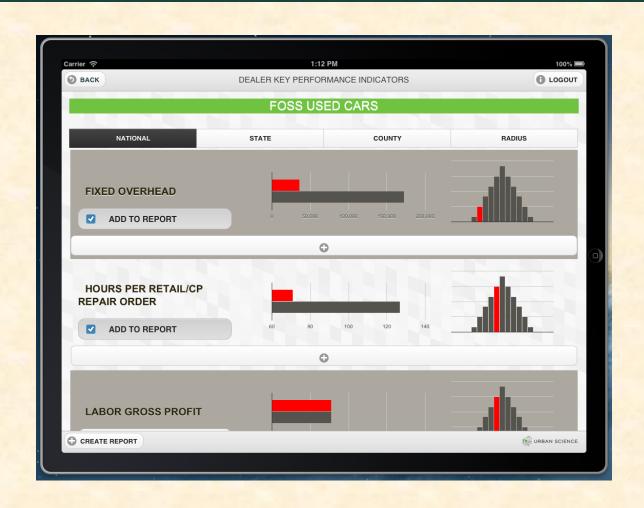

# MICHIGAN STATE UNIVERSITY

# Beta Presentation Dealership Consultant Mobile App

The Capstone Experience

Team Urban Science

Joe Greer

**Austin Hendry** 

Yevgenny Khessin

Department of Computer Science and Engineering Michigan State University

Spring 2013



#### **Project Overview**

- Helps consultants prepare for and manage dealer visits.
- Provides mobile access to dealer key performance indicators (KPIs).
- Allows consultants to track dealer visits using an iPad.
- Displays information in visually appealing graphs and charts.

#### System Architecture



#### Login Page



## Registration Page



#### **Outstanding Contact Report Page**



#### Search/Map Page (County Polygon)



#### Search/Map Page (State Polygon)



#### Dealer Navigation Page



## Dealer KPI Page



#### Contact Report List Page



#### Contact Report Page



#### Action Plan Page



#### Contact Report History Page



#### Action Plan History Page



#### Saved Action Plan Page



#### What's left to do?

- Improve user interface
- Optimize
- Add analytics
- Add radius feature