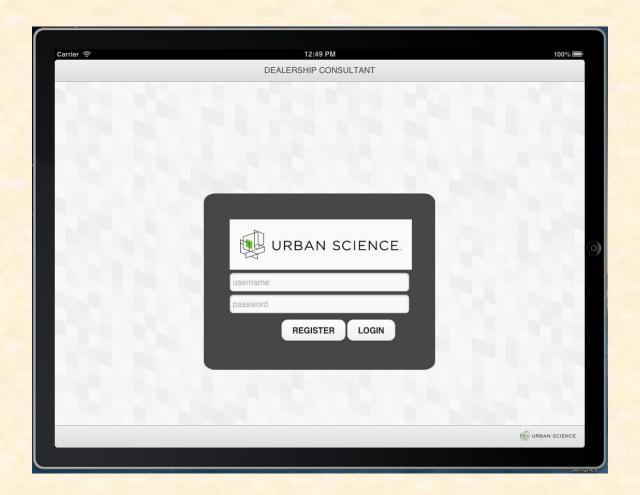

# MICHIGAN STATE UNIVERSITY

# Beta Presentation Dealership Consultant Mobile App

The Capstone Experience

Team Urban Science

Joe Greer

**Austin Hendry** 

Yevgenny Khessin

Department of Computer Science and Engineering Michigan State University

Spring 2013



#### **Project Overview**

- Helps consultants prepare for and manage dealer visits.
- Provides mobile access to dealer key performance indicators (KPIs).
- Allows consultants to track dealer visits using an iPad.
- Displays information in visually appealing graphs and charts.

#### System Architecture



#### Login Page



## Registration Page



#### **Outstanding Contact Report Page**



#### Search/Map Page (County Polygon)



#### Search/Map Page (State Polygon)



#### Dealer Navigation Page



## Dealer KPI Page



#### Contact Report List Page



#### Contact Report Page



#### Action Plan Page



#### Contact Report History Page



#### Action Plan History Page



#### Saved Action Plan Page



#### What's left to do?

- Improve user interface
- Optimize
- Add analytics
- Add radius feature