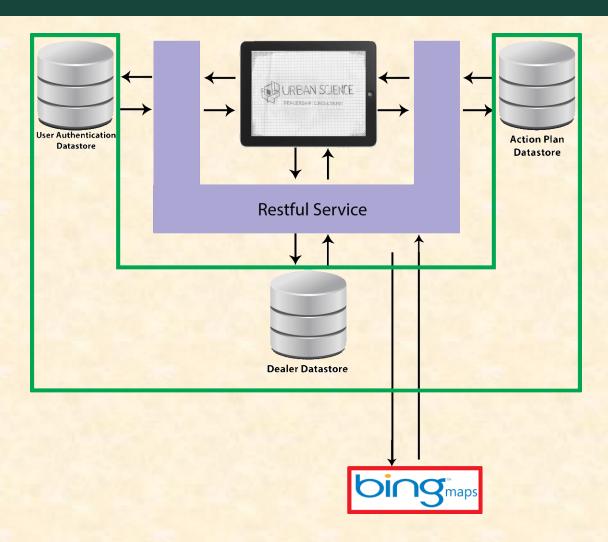

# MICHIGAN STATE UNIVERSITY

# Beta Presentation Dealership Consultant Mobile App

The Capstone Experience

Team Urban Science

Joe Greer

**Austin Hendry** 

Yevgenny Khessin

Department of Computer Science and Engineering Michigan State University

Spring 2013



#### **Project Overview**

- Helps consultants prepare for and manage dealer visits.
- Provides mobile access to dealer key performance indicators (KPIs).
- Allows consultants to track dealer visits using an iPad.
- Displays information in visually appealing graphs and charts.

#### System Architecture



#### Login Page



## Registration Page



#### **Outstanding Contact Report Page**



#### Search/Map Page (County Polygon)



#### Search/Map Page (State Polygon)



#### Dealer Navigation Page



## Dealer KPI Page



#### Contact Report List Page



#### Contact Report Page



#### Action Plan Page



#### Contact Report History Page



#### Action Plan History Page



#### Saved Action Plan Page



#### What's left to do?

- Improve user interface
- Optimize
- Add analytics
- Add radius feature