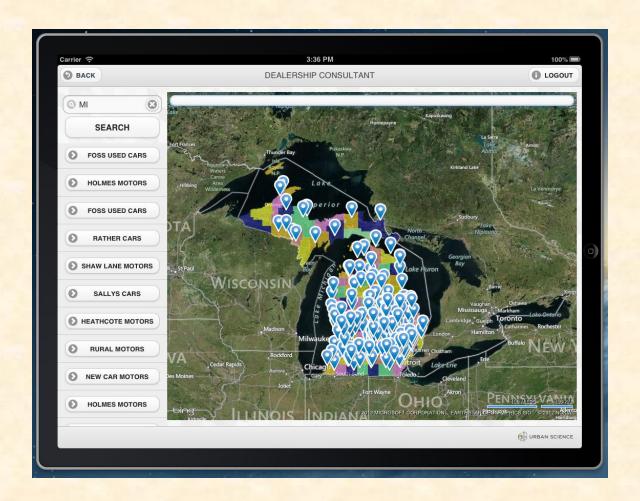

# MICHIGAN STATE UNIVERSITY

# Beta Presentation Dealership Consultant Mobile App

The Capstone Experience

Team Urban Science

Joe Greer

**Austin Hendry** 

Yevgenny Khessin

Department of Computer Science and Engineering Michigan State University

Spring 2013



#### **Project Overview**

- Helps consultants prepare for and manage dealer visits.
- Provides mobile access to dealer key performance indicators (KPIs).
- Allows consultants to track dealer visits using an iPad.
- Displays information in visually appealing graphs and charts.

#### System Architecture



#### Login Page



## Registration Page



#### **Outstanding Contact Report Page**



#### Search/Map Page (County Polygon)



#### Search/Map Page (State Polygon)



#### Dealer Navigation Page



## Dealer KPI Page



#### Contact Report List Page



#### Contact Report Page



#### Action Plan Page



#### Contact Report History Page



#### Action Plan History Page



#### Saved Action Plan Page



#### What's left to do?

- Improve user interface
- Optimize
- Add analytics
- Add radius feature