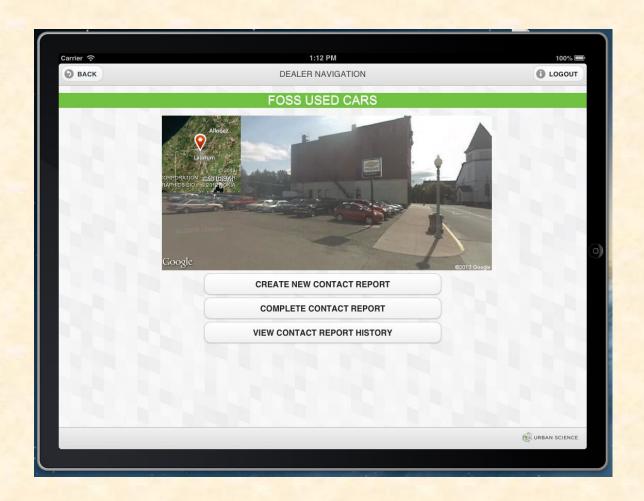

# MICHIGAN STATE UNIVERSITY

# Beta Presentation Dealership Consultant Mobile App

The Capstone Experience

Team Urban Science

Joe Greer

**Austin Hendry** 

Yevgenny Khessin

Department of Computer Science and Engineering Michigan State University

Spring 2013



#### **Project Overview**

- Helps consultants prepare for and manage dealer visits.
- Provides mobile access to dealer key performance indicators (KPIs).
- Allows consultants to track dealer visits using an iPad.
- Displays information in visually appealing graphs and charts.

#### System Architecture



#### Login Page



## Registration Page



#### **Outstanding Contact Report Page**



#### Search/Map Page (County Polygon)



#### Search/Map Page (State Polygon)



#### Dealer Navigation Page



## Dealer KPI Page



#### Contact Report List Page



#### Contact Report Page



#### Action Plan Page



#### Contact Report History Page



#### Action Plan History Page



#### Saved Action Plan Page



#### What's left to do?

- Improve user interface
- Optimize
- Add analytics
- Add radius feature