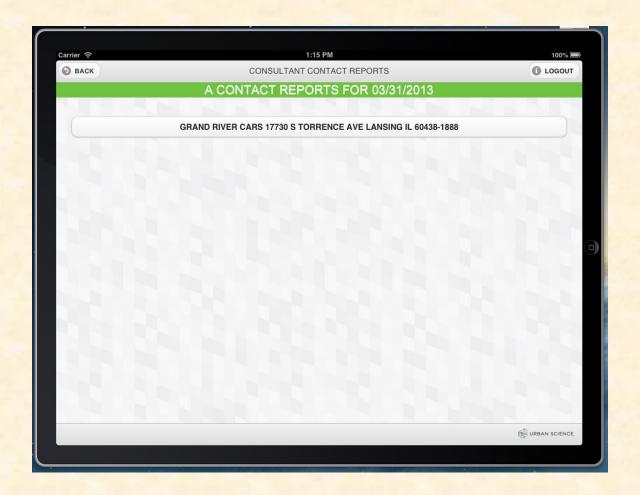

TY

# Beta Presentation Dealership Consultant Mobile App

The Capstone Experience

Team Urban Science

Joe Greer

**Austin Hendry** 

Yevgenny Khessin

Department of Computer Science and Engineering Michigan State University

Spring 2013



#### **Project Overview**

- Helps consultants prepare for and manage dealer visits.
- Provides mobile access to dealer key performance indicators (KPIs).
- Allows consultants to track dealer visits using an iPad.
- Displays information in visually appealing graphs and charts.

#### System Architecture



#### Login Page



## Registration Page



#### **Outstanding Contact Report Page**



#### Search/Map Page (County Polygon)



#### Search/Map Page (State Polygon)



#### Dealer Navigation Page



## Dealer KPI Page



#### Contact Report List Page



#### Contact Report Page



#### Action Plan Page



#### Contact Report History Page



#### Action Plan History Page



#### Saved Action Plan Page



#### What's left to do?

- Improve user interface
- Optimize
- Add analytics
- Add radius feature