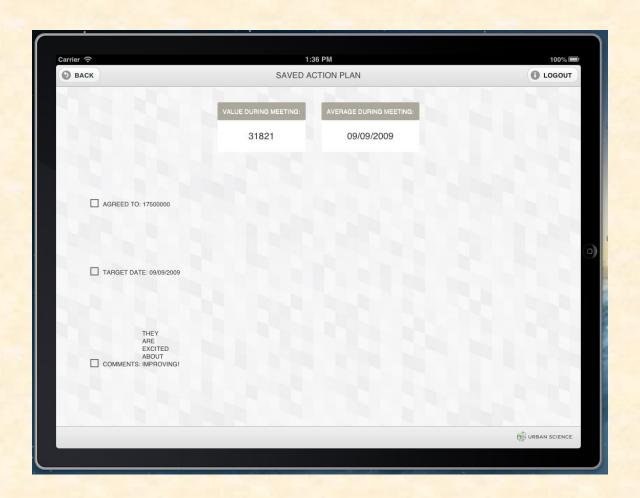

epartment of Computer Science and Engineering Michigan State University

Spring 2013



#### **Project Overview**

- Helps consultants prepare for and manage dealer visits.
- Provides mobile access to dealer key performance indicators (KPIs).
- Allows consultants to track dealer visits using an iPad.
- Displays information in visually appealing graphs and charts.

#### System Architecture



#### Login Page



## Registration Page



#### **Outstanding Contact Report Page**



#### Search/Map Page (County Polygon)



#### Search/Map Page (State Polygon)



#### Dealer Navigation Page



## Dealer KPI Page



#### Contact Report List Page



#### Contact Report Page



#### Action Plan Page



#### Contact Report History Page



#### Action Plan History Page



#### Saved Action Plan Page



#### What's left to do?

- Improve user interface
- Optimize
- Add analytics
- Add radius feature