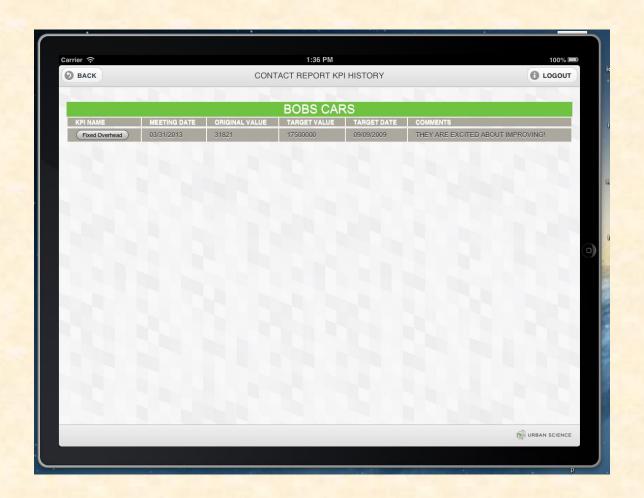

Hendry** 

Yevgenny Khessin

Department of Computer Science and Engineering Michigan State University

Spring 2013



#### **Project Overview**

- Helps consultants prepare for and manage dealer visits.
- Provides mobile access to dealer key performance indicators (KPIs).
- Allows consultants to track dealer visits using an iPad.
- Displays information in visually appealing graphs and charts.

#### System Architecture



#### Login Page



## Registration Page



#### **Outstanding Contact Report Page**



#### Search/Map Page (County Polygon)



#### Search/Map Page (State Polygon)



#### Dealer Navigation Page



## Dealer KPI Page



#### Contact Report List Page



#### Contact Report Page



#### Action Plan Page



#### Contact Report History Page



#### Action Plan History Page



#### Saved Action Plan Page



#### What's left to do?

- Improve user interface
- Optimize
- Add analytics
- Add radius feature