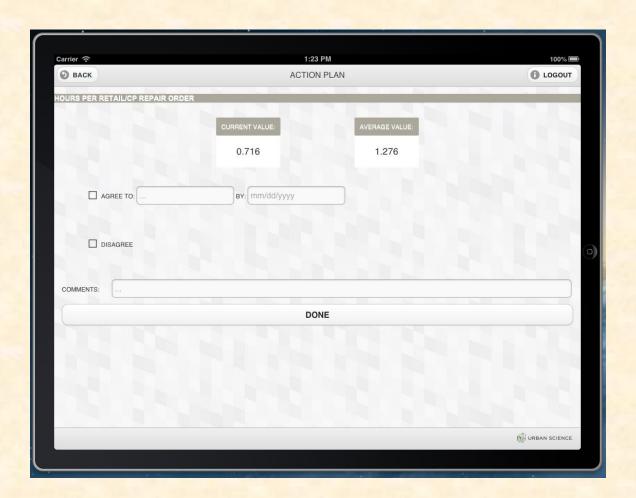

App

The Capstone Experience

Team Urban Science

Joe Greer

**Austin Hendry** 

Yevgenny Khessin

Department of Computer Science and Engineering Michigan State University

Spring 2013



#### **Project Overview**

- Helps consultants prepare for and manage dealer visits.
- Provides mobile access to dealer key performance indicators (KPIs).
- Allows consultants to track dealer visits using an iPad.
- Displays information in visually appealing graphs and charts.

#### System Architecture



#### Login Page



## Registration Page



#### **Outstanding Contact Report Page**



#### Search/Map Page (County Polygon)



#### Search/Map Page (State Polygon)



#### Dealer Navigation Page



## Dealer KPI Page



#### Contact Report List Page



#### Contact Report Page



#### Action Plan Page



#### Contact Report History Page



#### Action Plan History Page



#### Saved Action Plan Page



#### What's left to do?

- Improve user interface
- Optimize
- Add analytics
- Add radius feature