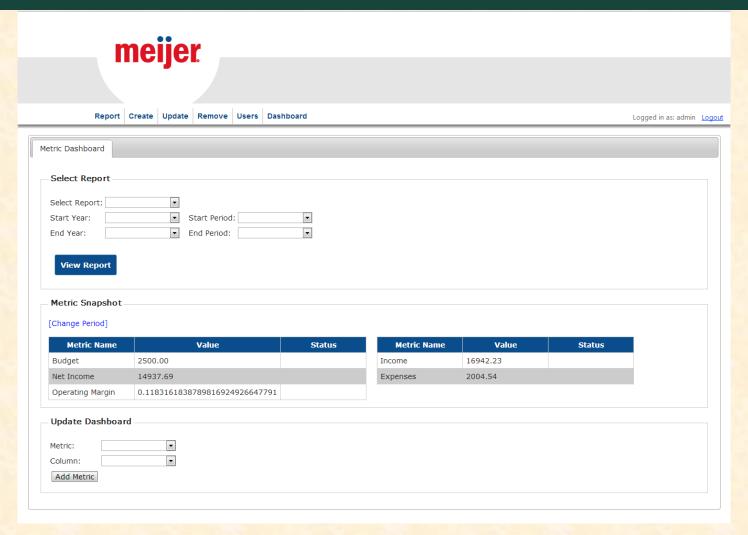

# MICHIGAN STATE UNIVERSITY

# Beta Presentation IT Metrics Repository

The Capstone Experience

#### Team Meijer

Anthony Cromartie
David Culham
Bobak Shahidehpour

Department of Computer Science and Engineering Michigan State University

Spring 2013



#### **Project Overview**



- Metrics standard of measurement
  - Provides insight on performance compared to...
    - Industry standards
    - Company goals
- Provide Meijer's IT with a means of storing and accessing customizable sets of data

# System Architecture







#### Dashboard







### Create Report







#### Create Metric



|                   | meije                            | r                   |                     |        |
|-------------------|----------------------------------|---------------------|---------------------|--------|
|                   |                                  |                     |                     |        |
|                   |                                  |                     |                     |        |
| R                 | eport Create Update              | Remove Users Dashbo | Logged in as: admin | Logout |
|                   |                                  |                     |                     |        |
| eate Metric       | Create Goal                      |                     |