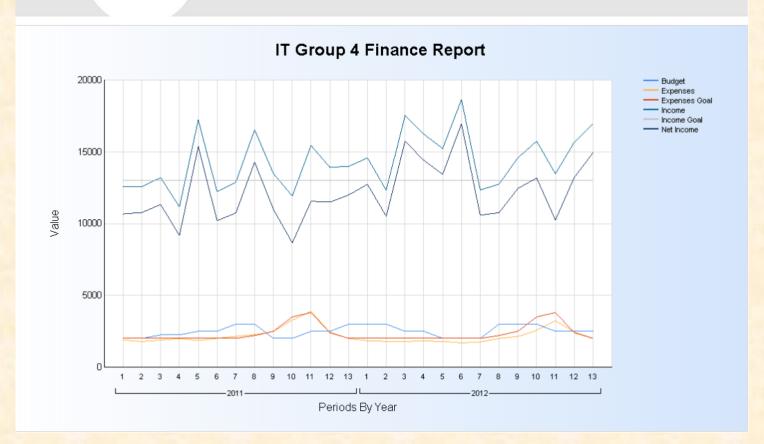

2010              | 1                                | 20                  |                     |        |
|                   | 2                                | 21                  |                     |        |
|                   | 3                                | 22                  |                     |        |
|                   | 4                                | 23                  |                     |        |
|                   | 5                                | 25                  |                     |        |
|                   | 6                                | 27                  |                     |        |
|                   | 7                                | 28                  |                     |        |

## Report View



#### meijer





#### What's left to do?



- Formatting Reports
- Overall formatting of user interface
- Change database names to match Meijer's standard naming convention
  - Tables
  - Table Columns
  - Stored Procedures
- Formatting for mobile devices