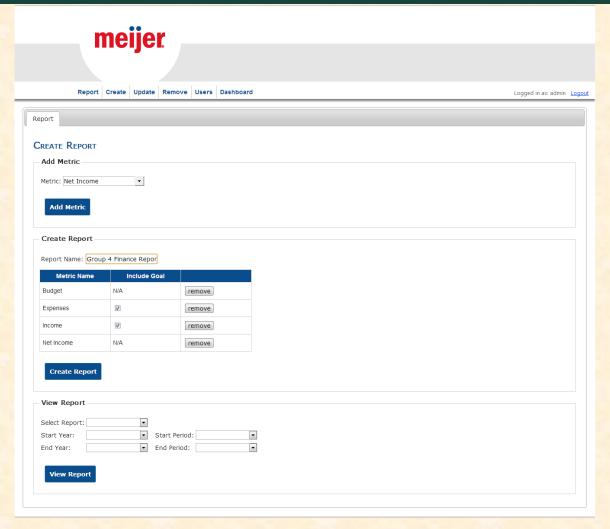

# MICHIGAN STATE UNIVERSITY

# Beta Presentation IT Metrics Repository

The Capstone Experience

#### Team Meijer

Anthony Cromartie
David Culham
Bobak Shahidehpour

Department of Computer Science and Engineering Michigan State University

Spring 2013



#### **Project Overview**



- Metrics standard of measurement
  - Provides insight on performance compared to...
    - Industry standards
    - Company goals
- Provide Meijer's IT with a means of storing and accessing customizable sets of data

# System Architecture







#### Dashboard







### Create Report







#### Create Metric



|                   | meije                            | r                   |                     |        |
|-------------------|----------------------------------|---------------------|---------------------|--------|
|                   |                                  |                     |                     |        |
|                   |                                  |                     |                     |        |
| R                 | eport Create Update              | Remove Users Dashbo | Logged in as: admin | Logout |
|                   |                                  |                     |                     |        |
| eate Metric       | Create Goal                      |                     |                     |        |
| RE