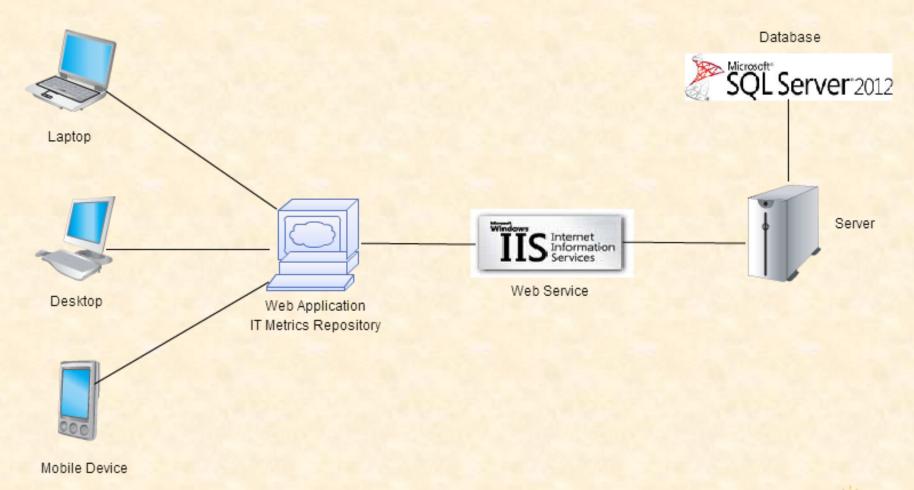

# MICHIGAN STATE UNIVERSITY

# Beta Presentation IT Metrics Repository

The Capstone Experience

#### Team Meijer

Anthony Cromartie
David Culham
Bobak Shahidehpour

Department of Computer Science and Engineering Michigan State University

Spring 2013



#### **Project Overview**



- Metrics standard of measurement
  - Provides insight on performance compared to...
    - Industry standards
    - Company goals
- Provide Meijer's IT with a means of storing and accessing customizable sets of data

# System Architecture







#### Dashboard







### Create Report







#### Create Metric



|                   | meije                            | r                   |                     |        |
|-------------------|----------------------------------|---------------------|---------------------|--------|
|                   |                                  |                     |                     |        |
|                   |                                  |                     |                     |        |
| R                 | eport Create Update              | Remove Users Dashbo | Logged in as: admin | Logout |
|                   |                                  |                     |                     |        |
| eate Metric       | Create Goal                      |