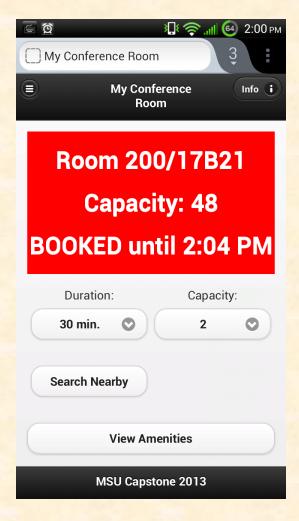

# MICHIGAN STATE UNIVERSITY

## Beta Presentation My Conference Room

The Capstone Experience

#### Team GM

Dan Bachelis Jeff Girbach Matt Tarnowsky

Department of Computer Science and Engineering Michigan State University

Spring 2013



#### **Project Overview**

- Mobile Conference Room Scheduler
  - For "on-the-fly" meetings
- Interface with Microsoft Exchange Server 2013
- QR Code Scanning

## System Architecture



## Scanning QR Code



### Login



## Login Help



#### Available Room



Team GM Beta Presentation

### **Booking Confirmation**



### **Booked Room**



#### **Room Amenities**



### Room Help



The Capstone Experience Team GM Beta Presentation

### Search Nearby



The Capstone Experience Team GM Beta Presentation

### **Booking Nearby Rooms**



### **Nearby Confirmation**



### **Nearby Rooms**



### **Duration Warning**



The Capstone Experience Team GM Beta Presentation

## Capacity Warning



The Capstone Experience Team GM Beta Presentation

### Capacity and Duration Warning



#### What's left to do?

- Extensive testing
- Client opinion
- Warning notification
- Update project plan
- Project video