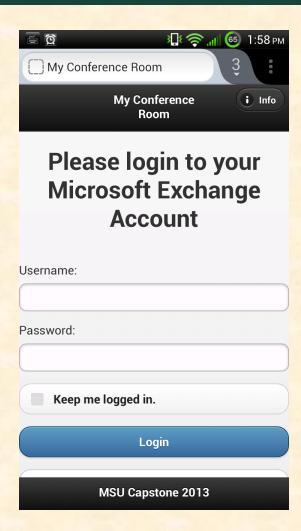

# MICHIGAN STATE UNIVERSITY

## Beta Presentation My Conference Room

The Capstone Experience

#### Team GM

Dan Bachelis Jeff Girbach Matt Tarnowsky

Department of Computer Science and Engineering Michigan State University

Spring 2013



#### **Project Overview**

- Mobile Conference Room Scheduler
  - For "on-the-fly" meetings
- Interface with Microsoft Exchange Server 2013
- QR Code Scanning

## System Architecture



## Scanning QR Code



### Login



## Login Help



#### Available Room



Team GM Beta Presentation

### **Booking Confirmation**



### **Booked Room**



#### **Room Amenities**



### Room Help



The Capstone Experience Team GM Beta Presentation

### Search Nearby



The Capstone Experience Team GM Beta Presentation

### **Booking Nearby Rooms**



### **Nearby Confirmation**



### **Nearby Rooms**



### **Duration Warning**



The Capstone Experience Team GM Beta Presentation

## Capacity Warning



The Capstone Experience Team GM Beta Presentation

### Capacity and Duration Warning



#### What's left to do?

- Extensive testing
- Client opinion
- Warning notification
- Update project plan
- Project video