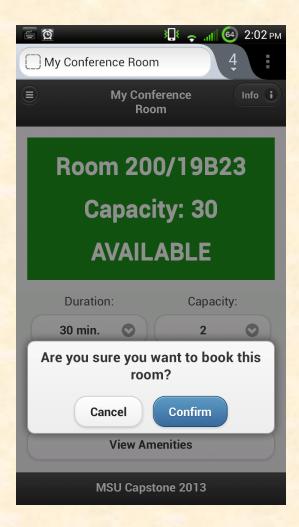

# MICHIGAN STATE UNIVERSITY

## Beta Presentation My Conference Room

The Capstone Experience

#### Team GM

Dan Bachelis Jeff Girbach Matt Tarnowsky

Department of Computer Science and Engineering Michigan State University

Spring 2013



#### **Project Overview**

- Mobile Conference Room Scheduler
  - For "on-the-fly" meetings
- Interface with Microsoft Exchange Server 2013
- QR Code Scanning

## System Architecture



## Scanning QR Code



### Login



## Login Help



#### Available Room



Team GM Beta Presentation

### **Booking Confirmation**



### **Booked Room**



#### **Room Amenities**



### Room Help



The Capstone Experience Team GM Beta Presentation

### Search Nearby



The Capstone Experience Team GM Beta Presentation

### **Booking Nearby Rooms**



### **Nearby Confirmation**



### **Nearby Rooms**



### **Duration Warning**



The Capstone Experience Team GM Beta Presentation

## Capacity Warning



The Capstone Experience Team GM Beta Presentation

### Capacity and Duration Warning



#### What's left to do?

- Extensive testing
- Client opinion
- Warning notification
- Update project plan
- Project video