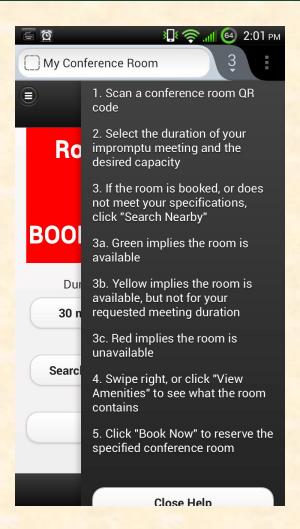

# MICHIGAN STATE UNIVERSITY

## Beta Presentation My Conference Room

The Capstone Experience

#### Team GM

Dan Bachelis Jeff Girbach Matt Tarnowsky

Department of Computer Science and Engineering Michigan State University

Spring 2013



#### **Project Overview**

- Mobile Conference Room Scheduler
  - For "on-the-fly" meetings
- Interface with Microsoft Exchange Server 2013
- QR Code Scanning

## System Architecture



## Scanning QR Code



### Login



## Login Help



#### Available Room



Team GM Beta Presentation

### **Booking Confirmation**



### **Booked Room**



#### **Room Amenities**



### Room Help



The Capstone Experience Team GM Beta Presentation

### Search Nearby



The Capstone Experience Team GM Beta Presentation

### **Booking Nearby Rooms**



### **Nearby Confirmation**



### **Nearby Rooms**



### **Duration Warning**



The Capstone Experience Team GM Beta Presentation

## Capacity Warning



The Capstone Experience Team GM Beta Presentation

### Capacity and Duration Warning



#### What's left to do?

- Extensive testing
- Client opinion
- Warning notification
- Update project plan
- Project video