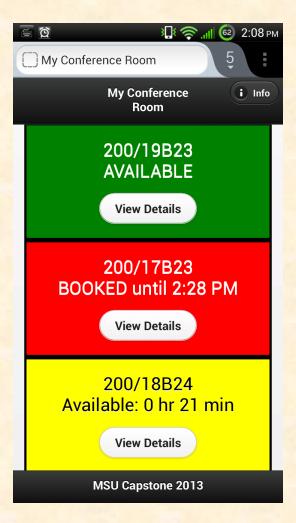

Presentation My Conference Room

The Capstone Experience

#### Team GM

Dan Bachelis Jeff Girbach Matt Tarnowsky

Department of Computer Science and Engineering Michigan State University

Spring 2013



#### **Project Overview**

- Mobile Conference Room Scheduler
  - For "on-the-fly" meetings
- Interface with Microsoft Exchange Server 2013
- QR Code Scanning

## System Architecture



## Scanning QR Code



### Login



## Login Help



#### Available Room



Team GM Beta Presentation

### **Booking Confirmation**



### **Booked Room**



#### **Room Amenities**



### Room Help



The Capstone Experience Team GM Beta Presentation

### Search Nearby



The Capstone Experience Team GM Beta Presentation

### **Booking Nearby Rooms**



### **Nearby Confirmation**



### **Nearby Rooms**



### **Duration Warning**



The Capstone Experience Team GM Beta Presentation

## Capacity Warning



The Capstone Experience Team GM Beta Presentation

### Capacity and Duration Warning



#### What's left to do?

- Extensive testing
- Client opinion
- Warning notification
- Update project plan
- Project video