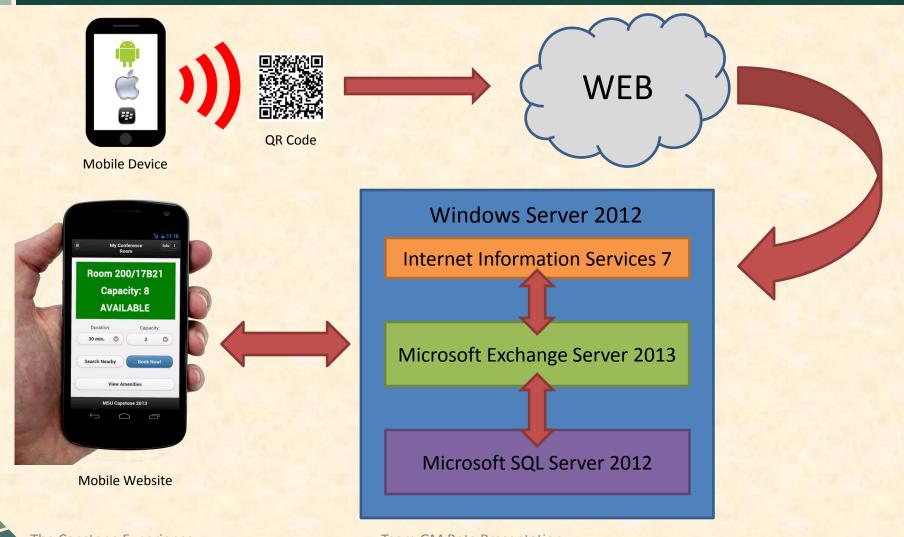

# MICHIGAN STATE UNIVERSITY

## Beta Presentation My Conference Room

The Capstone Experience

#### Team GM

Dan Bachelis Jeff Girbach Matt Tarnowsky

Department of Computer Science and Engineering Michigan State University

Spring 2013



#### **Project Overview**

- Mobile Conference Room Scheduler
  - For "on-the-fly" meetings
- Interface with Microsoft Exchange Server 2013
- QR Code Scanning

## System Architecture



## Scanning QR Code



### Login



## Login Help



#### Available Room



Team GM Beta Presentation

### **Booking Confirmation**



### **Booked Room**



#### **Room Amenities**



### Room Help



The Capstone Experience Team GM Beta Presentation

### Search Nearby



The Capstone Experience Team GM Beta Presentation

### **Booking Nearby Rooms**



### **Nearby Confirmation**



### **Nearby Rooms**



### **Duration Warning**



The Capstone Experience Team GM Beta Presentation

## Capacity Warning



The Capstone Experience Team GM Beta Presentation

### Capacity and Duration Warning



#### What's left to do?

- Extensive testing
- Client opinion
- Warning notification
- Update project plan
- Project video