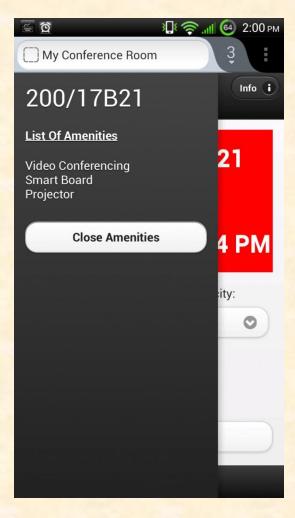

# MICHIGAN STATE UNIVERSITY

## Beta Presentation My Conference Room

The Capstone Experience

#### Team GM

Dan Bachelis Jeff Girbach Matt Tarnowsky

Department of Computer Science and Engineering Michigan State University

Spring 2013



#### **Project Overview**

- Mobile Conference Room Scheduler
  - For "on-the-fly" meetings
- Interface with Microsoft Exchange Server 2013
- QR Code Scanning

## System Architecture



## Scanning QR Code



### Login



## Login Help



#### Available Room



Team GM Beta Presentation

### **Booking Confirmation**



### **Booked Room**



#### **Room Amenities**



### Room Help



The Capstone Experience Team GM Beta Presentation

### Search Nearby



The Capstone Experience Team GM Beta Presentation

### **Booking Nearby Rooms**



### **Nearby Confirmation**



### **Nearby Rooms**



### **Duration Warning**



The Capstone Experience Team GM Beta Presentation

## Capacity Warning



The Capstone Experience Team GM Beta Presentation

### Capacity and Duration Warning



#### What's left to do?

- Extensive testing
- Client opinion
- Warning notification
- Update project plan
- Project video