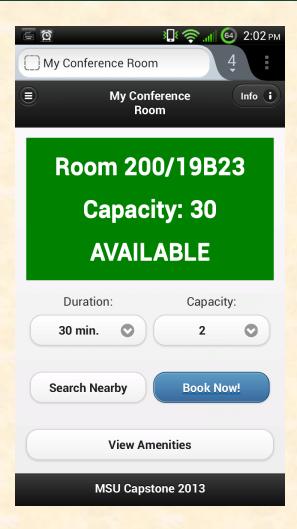

# MICHIGAN STATE UNIVERSITY

## Beta Presentation My Conference Room

The Capstone Experience

#### Team GM

Dan Bachelis Jeff Girbach Matt Tarnowsky

Department of Computer Science and Engineering Michigan State University

Spring 2013



#### **Project Overview**

- Mobile Conference Room Scheduler
  - For "on-the-fly" meetings
- Interface with Microsoft Exchange Server 2013
- QR Code Scanning

## System Architecture



## Scanning QR Code



### Login



## Login Help



#### Available Room



Team GM Beta Presentation

### **Booking Confirmation**



### **Booked Room**



#### **Room Amenities**



### Room Help



The Capstone Experience Team GM Beta Presentation

### Search Nearby



The Capstone Experience Team GM Beta Presentation

### **Booking Nearby Rooms**



### **Nearby Confirmation**



### **Nearby Rooms**



### **Duration Warning**



The Capstone Experience Team GM Beta Presentation

## Capacity Warning



The Capstone Experience Team GM Beta Presentation

### Capacity and Duration Warning



#### What's left to do?

- Extensive testing
- Client opinion
- Warning notification
- Update project plan
- Project video