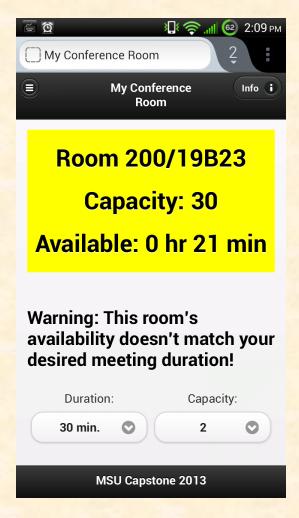

Room

The Capstone Experience

#### Team GM

Dan Bachelis Jeff Girbach Matt Tarnowsky

Department of Computer Science and Engineering Michigan State University

Spring 2013



#### **Project Overview**

- Mobile Conference Room Scheduler
  - For "on-the-fly" meetings
- Interface with Microsoft Exchange Server 2013
- QR Code Scanning

## System Architecture



## Scanning QR Code



### Login



## Login Help



#### Available Room



Team GM Beta Presentation

### **Booking Confirmation**



### **Booked Room**



#### **Room Amenities**



### Room Help



The Capstone Experience Team GM Beta Presentation

### Search Nearby



The Capstone Experience Team GM Beta Presentation

### **Booking Nearby Rooms**



### **Nearby Confirmation**



### **Nearby Rooms**



### **Duration Warning**



The Capstone Experience Team GM Beta Presentation

## Capacity Warning



The Capstone Experience Team GM Beta Presentation

### Capacity and Duration Warning



#### What's left to do?

- Extensive testing
- Client opinion
- Warning notification
- Update project plan
- Project video