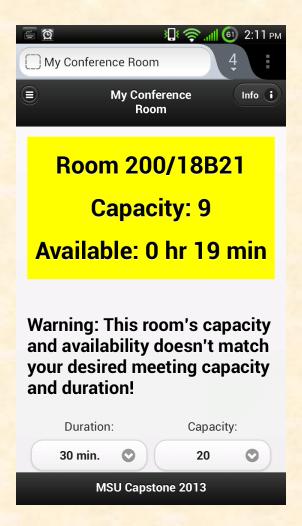

pring 2013



#### **Project Overview**

- Mobile Conference Room Scheduler
  - For "on-the-fly" meetings
- Interface with Microsoft Exchange Server 2013
- QR Code Scanning

## System Architecture



## Scanning QR Code



### Login



## Login Help



#### Available Room



Team GM Beta Presentation

### **Booking Confirmation**



### **Booked Room**



#### **Room Amenities**



### Room Help



The Capstone Experience Team GM Beta Presentation

### Search Nearby



The Capstone Experience Team GM Beta Presentation

### **Booking Nearby Rooms**



### **Nearby Confirmation**



### **Nearby Rooms**



### **Duration Warning**



The Capstone Experience Team GM Beta Presentation

## Capacity Warning



The Capstone Experience Team GM Beta Presentation

### Capacity and Duration Warning



#### What's left to do?

- Extensive testing
- Client opinion
- Warning notification
- Update project plan
- Project video