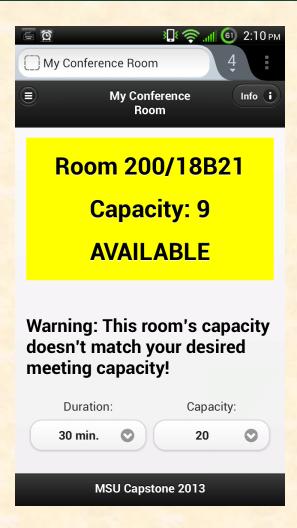

t Tarnowsky

Department of Computer Science and Engineering Michigan State University

Spring 2013



#### **Project Overview**

- Mobile Conference Room Scheduler
  - For "on-the-fly" meetings
- Interface with Microsoft Exchange Server 2013
- QR Code Scanning

## System Architecture



## Scanning QR Code



### Login



## Login Help



#### Available Room



Team GM Beta Presentation

### **Booking Confirmation**



### **Booked Room**



#### **Room Amenities**



### Room Help



The Capstone Experience Team GM Beta Presentation

### Search Nearby



The Capstone Experience Team GM Beta Presentation

### **Booking Nearby Rooms**



### **Nearby Confirmation**



### **Nearby Rooms**



### **Duration Warning**



The Capstone Experience Team GM Beta Presentation

## Capacity Warning



The Capstone Experience Team GM Beta Presentation

### Capacity and Duration Warning



#### What's left to do?

- Extensive testing
- Client opinion
- Warning notification
- Update project plan
- Project video