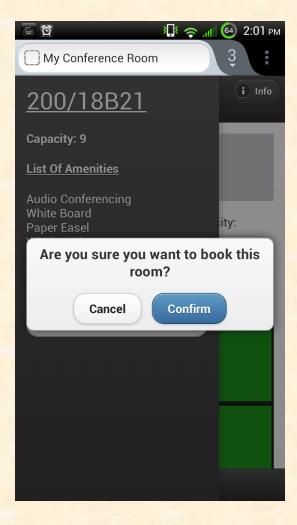

TATE UNIVERSITY

## Beta Presentation My Conference Room

The Capstone Experience

#### Team GM

Dan Bachelis Jeff Girbach Matt Tarnowsky

Department of Computer Science and Engineering Michigan State University

Spring 2013



#### **Project Overview**

- Mobile Conference Room Scheduler
  - For "on-the-fly" meetings
- Interface with Microsoft Exchange Server 2013
- QR Code Scanning

## System Architecture



## Scanning QR Code



### Login



## Login Help



#### Available Room



Team GM Beta Presentation

### **Booking Confirmation**



### **Booked Room**



#### **Room Amenities**



### Room Help



The Capstone Experience Team GM Beta Presentation

### Search Nearby



The Capstone Experience Team GM Beta Presentation

### **Booking Nearby Rooms**



### **Nearby Confirmation**



### **Nearby Rooms**



### **Duration Warning**



The Capstone Experience Team GM Beta Presentation

## Capacity Warning



The Capstone Experience Team GM Beta Presentation

### Capacity and Duration Warning



#### What's left to do?

- Extensive testing
- Client opinion
- Warning notification
- Update project plan
- Project video