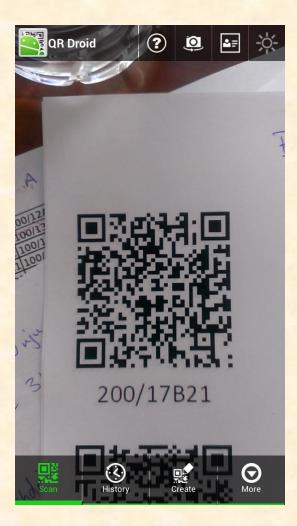

# MICHIGAN STATE UNIVERSITY

## Beta Presentation My Conference Room

The Capstone Experience

#### Team GM

Dan Bachelis Jeff Girbach Matt Tarnowsky

Department of Computer Science and Engineering Michigan State University

Spring 2013



#### **Project Overview**

- Mobile Conference Room Scheduler
  - For "on-the-fly" meetings
- Interface with Microsoft Exchange Server 2013
- QR Code Scanning

## System Architecture



## Scanning QR Code



### Login



## Login Help



#### Available Room



Team GM Beta Presentation

### **Booking Confirmation**



### **Booked Room**



#### **Room Amenities**



### Room Help



The Capstone Experience Team GM Beta Presentation

### Search Nearby



The Capstone Experience Team GM Beta Presentation

### **Booking Nearby Rooms**



### **Nearby Confirmation**



### **Nearby Rooms**



### **Duration Warning**



The Capstone Experience Team GM Beta Presentation

## Capacity Warning



The Capstone Experience Team GM Beta Presentation

### Capacity and Duration Warning



#### What's left to do?

- Extensive testing
- Client opinion
- Warning notification
- Update project plan
- Project video