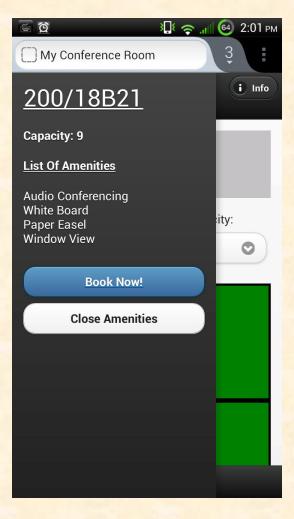

# MICHIGAN STATE UNIVERSITY

## Beta Presentation My Conference Room

The Capstone Experience

#### Team GM

Dan Bachelis Jeff Girbach Matt Tarnowsky

Department of Computer Science and Engineering Michigan State University

Spring 2013



#### **Project Overview**

- Mobile Conference Room Scheduler
  - For "on-the-fly" meetings
- Interface with Microsoft Exchange Server 2013
- QR Code Scanning

## System Architecture



## Scanning QR Code



### Login



## Login Help



#### Available Room



Team GM Beta Presentation

### **Booking Confirmation**



### **Booked Room**



#### **Room Amenities**



### Room Help



The Capstone Experience Team GM Beta Presentation

### Search Nearby



The Capstone Experience Team GM Beta Presentation

### **Booking Nearby Rooms**



### **Nearby Confirmation**



### **Nearby Rooms**



### **Duration Warning**



The Capstone Experience Team GM Beta Presentation

## Capacity Warning



The Capstone Experience Team GM Beta Presentation

### Capacity and Duration Warning



#### What's left to do?

- Extensive testing
- Client opinion
- Warning notification
- Update project plan
- Project video