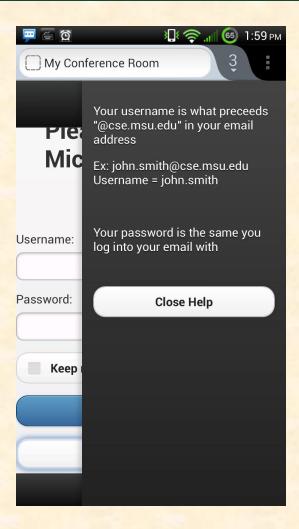

# MICHIGAN STATE UNIVERSITY

## Beta Presentation My Conference Room

The Capstone Experience

#### Team GM

Dan Bachelis Jeff Girbach Matt Tarnowsky

Department of Computer Science and Engineering Michigan State University

Spring 2013



#### **Project Overview**

- Mobile Conference Room Scheduler
  - For "on-the-fly" meetings
- Interface with Microsoft Exchange Server 2013
- QR Code Scanning

## System Architecture



## Scanning QR Code



### Login



## Login Help



#### Available Room



Team GM Beta Presentation

### **Booking Confirmation**



### **Booked Room**



#### **Room Amenities**



### Room Help



The Capstone Experience Team GM Beta Presentation

### Search Nearby



The Capstone Experience Team GM Beta Presentation

### **Booking Nearby Rooms**



### **Nearby Confirmation**



### **Nearby Rooms**



### **Duration Warning**



The Capstone Experience Team GM Beta Presentation

## Capacity Warning



The Capstone Experience Team GM Beta Presentation

### Capacity and Duration Warning



#### What's left to do?

- Extensive testing
- Client opinion
- Warning notification
- Update project plan
- Project video