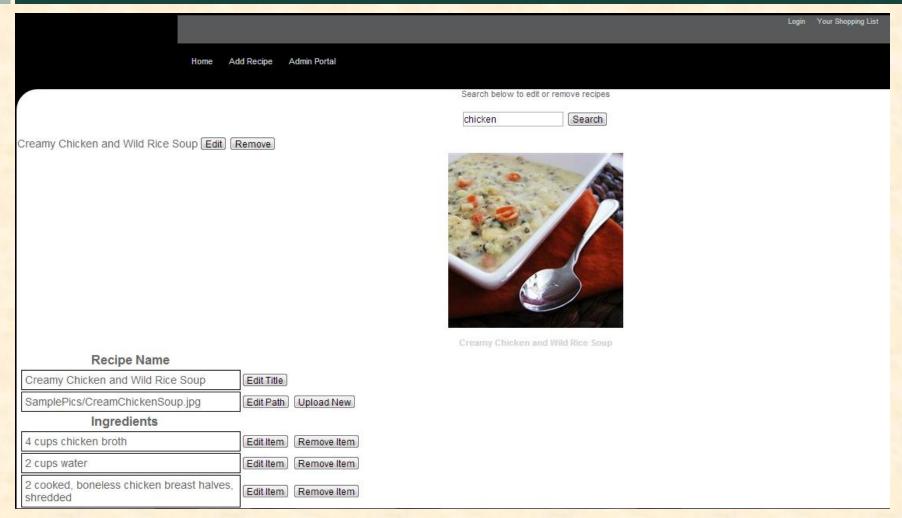

-----------------------|
| Home Add Recipe A | Admin Portal Admin Portal  |                         |
|                   |                            |                         |
|                   | PICTURE                    |                         |
|                   | Choose File No file chosen |                         |
|                   | NAME & DESCRIPTION         |                         |
|                   | Recipe Name                |                         |
|                   | Recipe Description         |                         |
| L                 | INGREDIENT LIST            | 4                       |
|                   | Ingredient                 |                         |



#### **Admin Portal**





#### Admin Recipe Search



#### Admin Portal Edit





The Capstone Experience

#### Login Page



#### What's left to do?

- Admin database calls
- Optimize search engine
- More categories in search/database
- Converting oven database to MySQL
- Matching recipe ingredients to oven database
- Refining user database and registering
- Overall website styling