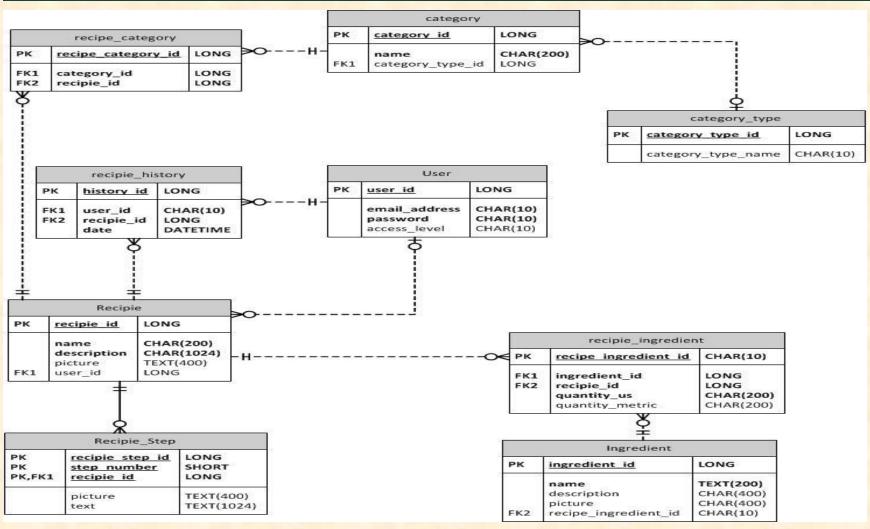

#### **Project Overview**

- Web app
  - Searches recipe database
  - Add own recipes
  - Ingredients list and prep guide
  - Package cooking instructions
- Admin. Interface
  - Admins can modify database
  - Add/remove items, schema, etc.
- Recipe Database
  - Stores recipes