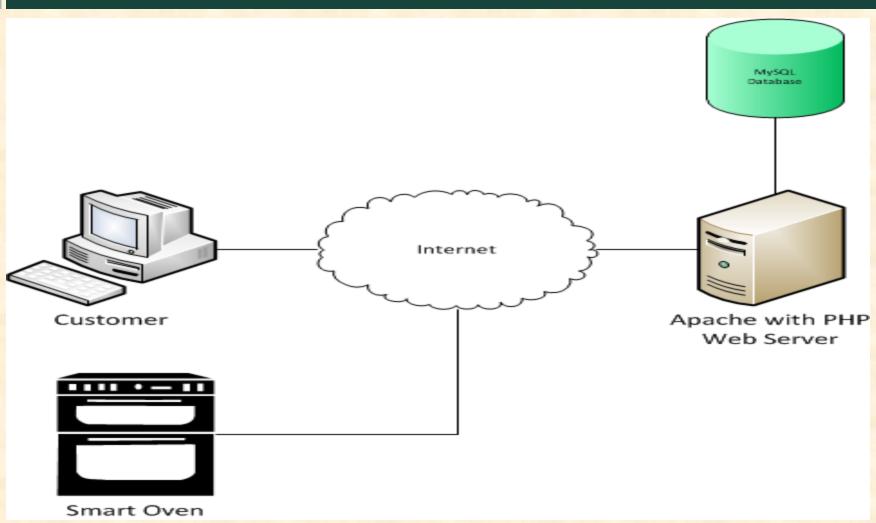

# MICHIGAN STATE UNIVERSITY

## Alpha Presentation Guided Cooking and Recipe App

The Capstone Experience

#### Team Whirlpool

Zach Jones
Nick Kecskes
Josh Marti

Department of Computer Science and Engineering Michigan State University

Spring 2013



#### **Project Overview**

- Web app
  - Searches recipe database
  - Add own recipes
  - Ingredients list and prep guide
  - Package cooking instructions
- Admin. Interface
  - Admins can modify database
  - Add/remove items, schema, etc.
- Recipe Database
  - Stores recipes



#### System Architecture



The Capstone Experience

#### System Architecture



### Home Page



## Search Engine



### Add Recipe Page

|                   | L                          | ogin Your Shopping List |
|-------------------|----------------------------|-------------------------|
| Home Add Recipe A | Admin Portal Admin Portal  |                         |
|                   |                            |                         |
|                   | PICTURE                    |                         |
|                   | Choose File No file chosen |                         |
|                   | NAME & DESCRIPTION         |                         |
|                   | Recipe Name                |                         |
|                   | Recipe Description         |                         |
| L                 | INGREDIENT LIST