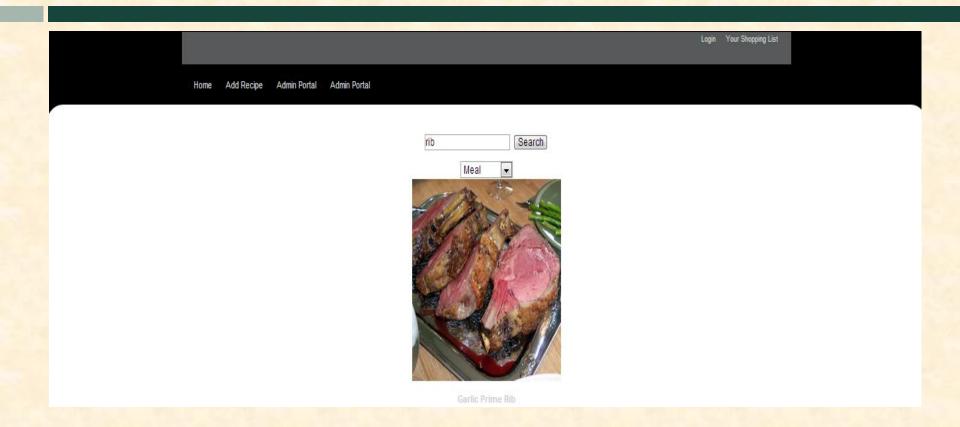

# MICHIGAN STATE UNIVERSITY

## Alpha Presentation Guided Cooking and Recipe App

The Capstone Experience

#### Team Whirlpool

Zach Jones
Nick Kecskes
Josh Marti

Department of Computer Science and Engineering Michigan State University

Spring 2013



#### **Project Overview**

- Web app
  - Searches recipe database
  - Add own recipes
  - Ingredients list and prep guide
  - Package cooking instructions
- Admin. Interface
  - Admins can modify database
  - Add/remove items, schema, etc.
- Recipe Database
  - Stores recipes



#### System Architecture



The Capstone Experience

#### System Architecture



### Home Page



## Search Engine



### Add Recipe Page

|                   | L                          | ogin Your Shopping List |
|-------------------|----------------------------|-------------------------|
| Home Add Recipe A | Admin Portal Admin Portal  |                         |
|                   |                            |                         |
|                   | PICTURE                    |                         |
|                   | Choose File No file chosen |                         |
|                   | NAME & DESCRIPTION         |                         |
|                   | Recipe Name                |                         |
|                   | Recipe Description         |                         |
| L                 | INGREDIENT LIST            | 4                       |
|