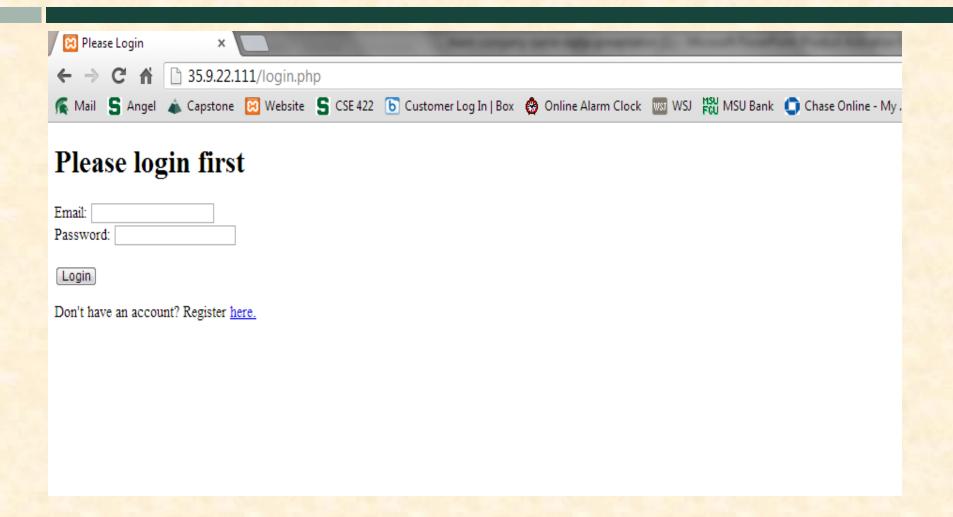

Admin Portal Admin Portal  |                         |
|                   |                            |                         |
|                   | PICTURE                    |                         |
|                   | Choose File No file chosen |                         |
|                   | NAME & DESCRIPTION         |                         |
|                   | Recipe Name                |                         |
|                   | Recipe Description         |                         |
| L                 | INGREDIENT LIST            | 4                       |
|                   | Ingredient                 |                         |



#### **Admin Portal**





#### Admin Recipe Search



#### Admin Portal Edit





The Capstone Experience

#### Login Page



#### What's left to do?

- Admin database calls
- Optimize search engine
- More categories in search/database
- Converting oven database to MySQL
- Matching recipe ingredients to oven database
- Refining user database and registering
- Overall website styling