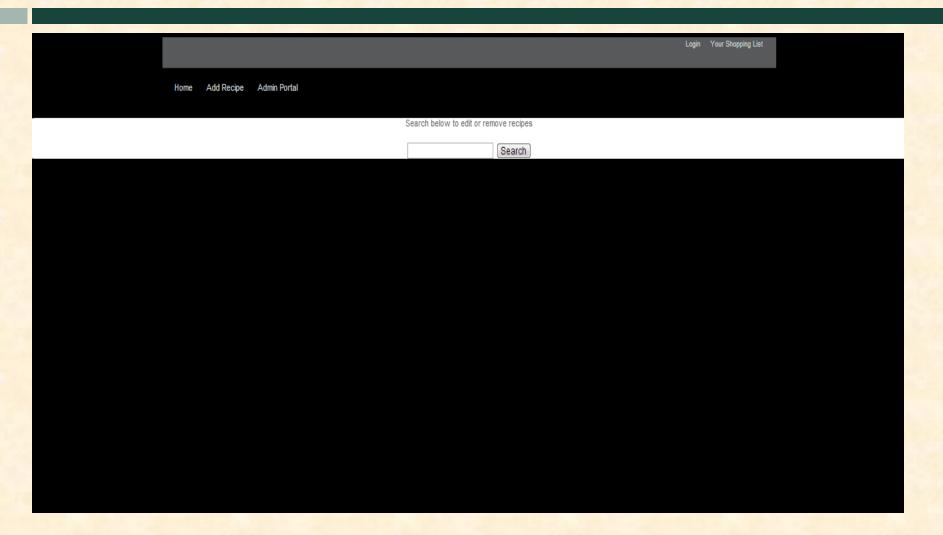

t |
|-------------------|----------------------------|-------------------------|
| Home Add Recipe A | Admin Portal Admin Portal  |                         |
|                   |                            |                         |
|                   | PICTURE                    |                         |
|                   | Choose File No file chosen |                         |
|                   | NAME & DESCRIPTION         |                         |
|                   | Recipe Name                |                         |
|                   | Recipe Description         |                         |
| L                 | INGREDIENT LIST            | 4                       |
|                   | Ingredient                 |                         |



#### **Admin Portal**





#### Admin Recipe Search



#### Admin Portal Edit





The Capstone Experience

#### Login Page



#### What's left to do?

- Admin database calls
- Optimize search engine
- More categories in search/database
- Converting oven database to MySQL
- Matching recipe ingredients to oven database
- Refining user database and registering
- Overall website styling