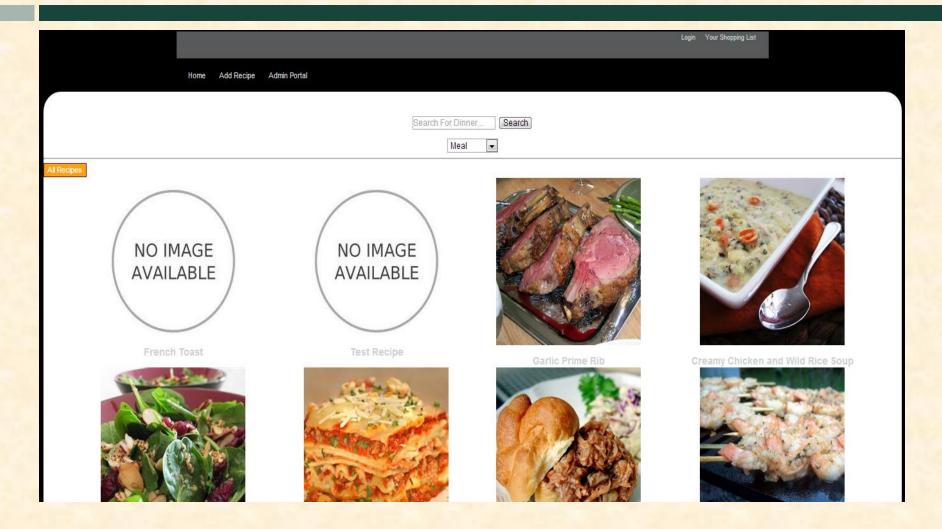

# MICHIGAN STATE UNIVERSITY

## Alpha Presentation Guided Cooking and Recipe App

The Capstone Experience

#### Team Whirlpool

Zach Jones
Nick Kecskes
Josh Marti

Department of Computer Science and Engineering Michigan State University

Spring 2013



#### **Project Overview**

- Web app
  - Searches recipe database
  - Add own recipes
  - Ingredients list and prep guide
  - Package cooking instructions
- Admin. Interface
  - Admins can modify database
  - Add/remove items, schema, etc.
- Recipe Database
  - Stores recipes



#### System Architecture



The Capstone Experience

#### System Architecture



### Home Page



## Search Engine



### Add Recipe Page

|                   | L                          | ogin Your Shopping List |
|-------------------|----------------------------|-------------------------|
| Home Add Recipe A | Admin Portal Admin Portal  |                         |
|                   |                            |                         |
|                   | PICTURE                    |                         |
|                   | Choose File No file chosen |                         |
|                   | NAME & DESCRIPTION         |                         |
|                   | Recipe Name                |                         |
|                   | Recipe Description         |                         |
| L                 | INGREDIENT LIST            | 4