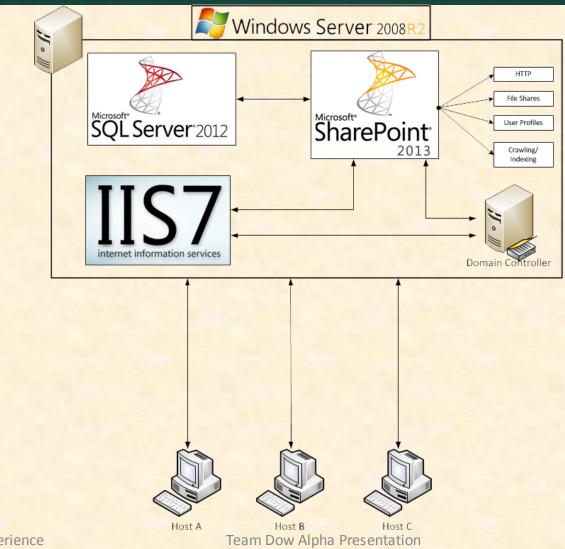

## MICHIGAN STATE UNIVERSITY Alpha Presentation Personalized Intranet Portal

#### The Capstone Experience

#### **Team Dow**

Eric Miller Matt Savela Gordon Leung

Department of Computer Science and Engineering Michigan State University

Spring 2013



From Students... ...to Professionals

#### **Project Overview**

- Dow wants to completely recreate their Intranet Portal from scratch for internal use among Dow employees
- This new Intranet Portal must be built with SharePoint 2013
- Needs to have a similar layout to old Dow Intranet to ensure a smooth transition

# System Architecture



The Capstone Experience

### Home Page #1

| SharePoint                                                                   |                                                | Newsfeed | SkyDrive | Sites | mill2121 - | ø    |   |
|------------------------------------------------------------------------------|------------------------------------------------|----------|----------|-------|------------|------|---|
|                                                                              |                                                |          |          | Q s   | HARE 🟠 FOI | LLOW | Ţ |
| Dow                                                                          |                                                |          |          | Dow I | ntranet H  | ome  |   |
|