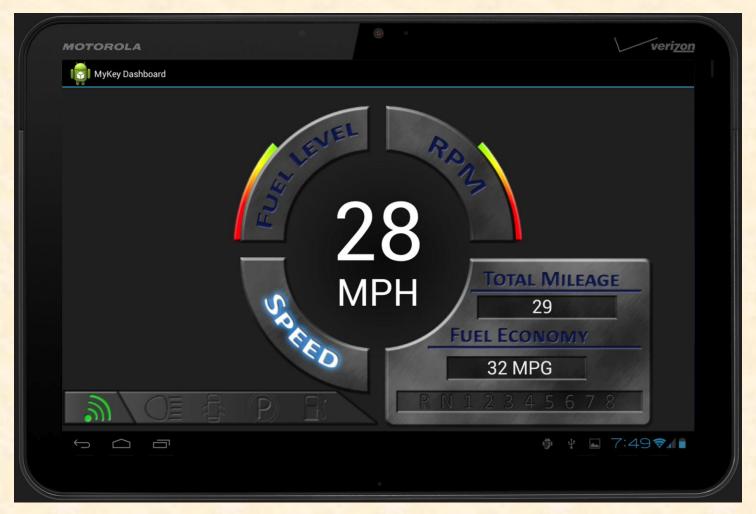

# MICHIGAN STATE UNIVERSITY

# Beta Presentation MyKey Report Card

The Capstone Experience

#### Team Ford

Kevin Klemmer
Brandon D'Orazio
Alex Conklin
Andrew Crouch

Department of Computer Science and Engineering Michigan State University

Fall 2012



#### **Project Overview**

- Report card of driving habits displayed online and also e-mailed at user specified intervals
- Centralized website displays driving reports
- Warning messages via SMS and E-mail
- Android interface displays real time data and uploads driving statistics
- Website allows a user to track multiple cars and drivers

## System Architecture





## MyKey Dashboard Main View





# Report Card Login and Registration



#### Report Card Statistics





#### Real-Time Virtual Dashboard





## Driver Manager



#### **User Settings**



#### What's left to do?

- Add additional documentation
- Optimize the backend of the android app
- Perform specific test cases for debugging
- Optimize database queries
- UI Polishing