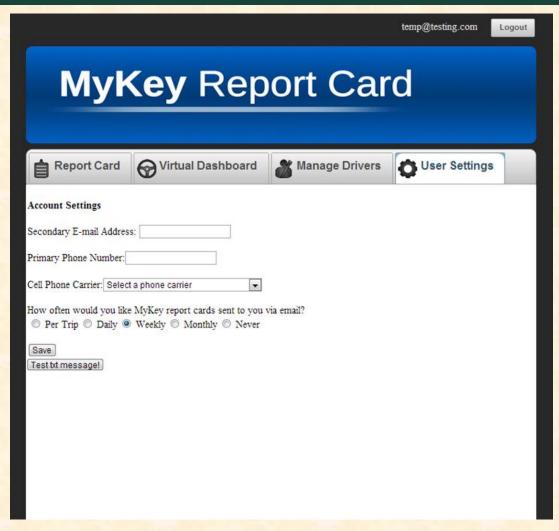

E UNIVERSITY

# Beta Presentation MyKey Report Card

The Capstone Experience

#### Team Ford

Kevin Klemmer
Brandon D'Orazio
Alex Conklin
Andrew Crouch

Department of Computer Science and Engineering Michigan State University

Fall 2012



#### **Project Overview**

- Report card of driving habits displayed online and also e-mailed at user specified intervals
- Centralized website displays driving reports
- Warning messages via SMS and E-mail
- Android interface displays real time data and uploads driving statistics
- Website allows a user to track multiple cars and drivers

## System Architecture





## MyKey Dashboard Main View





# Report Card Login and Registration



#### Report Card Statistics





#### Real-Time Virtual Dashboard





## Driver Manager



#### **User Settings**



#### What's left to do?

- Add additional documentation
- Optimize the backend of the android app
- Perform specific test cases for debugging
- Optimize database queries
- UI Polishing