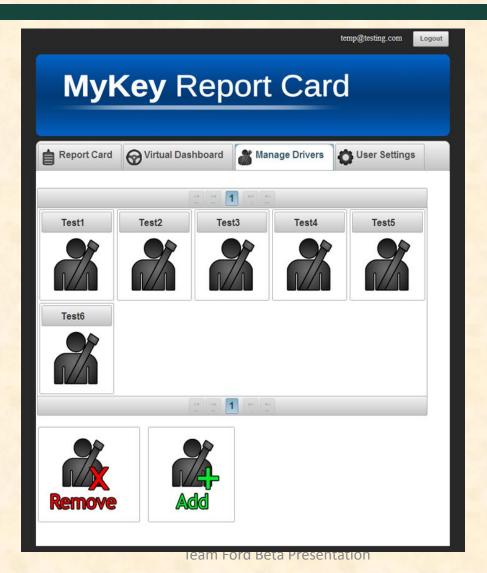

# MICHIGAN STATE UNIVERSITY

# Beta Presentation MyKey Report Card

The Capstone Experience

#### Team Ford

Kevin Klemmer
Brandon D'Orazio
Alex Conklin
Andrew Crouch

Department of Computer Science and Engineering Michigan State University

Fall 2012



#### **Project Overview**

- Report card of driving habits displayed online and also e-mailed at user specified intervals
- Centralized website displays driving reports
- Warning messages via SMS and E-mail
- Android interface displays real time data and uploads driving statistics
- Website allows a user to track multiple cars and drivers

## System Architecture





## MyKey Dashboard Main View





# Report Card Login and Registration



#### Report Card Statistics





#### Real-Time Virtual Dashboard





## Driver Manager



#### **User Settings**



#### What's left to do?

- Add additional documentation
- Optimize the backend of the android app
- Perform specific test cases for debugging
- Optimize database queries
- UI Polishing