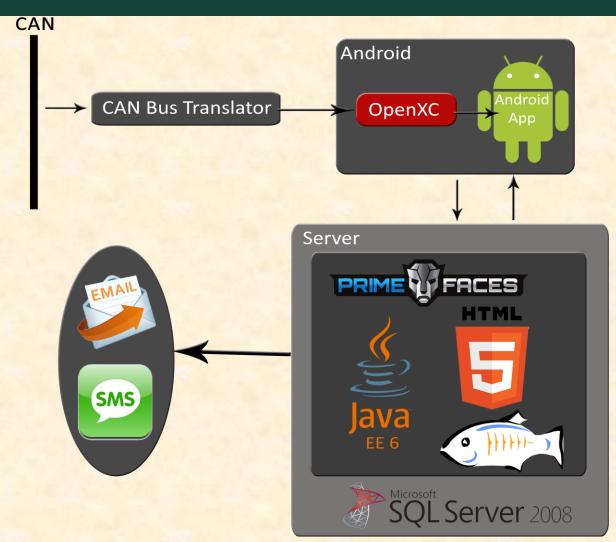

# MICHIGAN STATE UNIVERSITY

# Beta Presentation MyKey Report Card

The Capstone Experience

#### Team Ford

Kevin Klemmer
Brandon D'Orazio
Alex Conklin
Andrew Crouch

Department of Computer Science and Engineering Michigan State University

Fall 2012



#### **Project Overview**

- Report card of driving habits displayed online and also e-mailed at user specified intervals
- Centralized website displays driving reports
- Warning messages via SMS and E-mail
- Android interface displays real time data and uploads driving statistics
- Website allows a user to track multiple cars and drivers

## System Architecture





## MyKey Dashboard Main View





# Report Card Login and Registration



#### Report Card Statistics





#### Real-Time Virtual Dashboard





## Driver Manager



#### **User Settings**



#### What's left to do?

- Add additional documentation
- Optimize the backend of the android app
- Perform specific test cases for debugging
- Optimize database queries
- UI Polishing