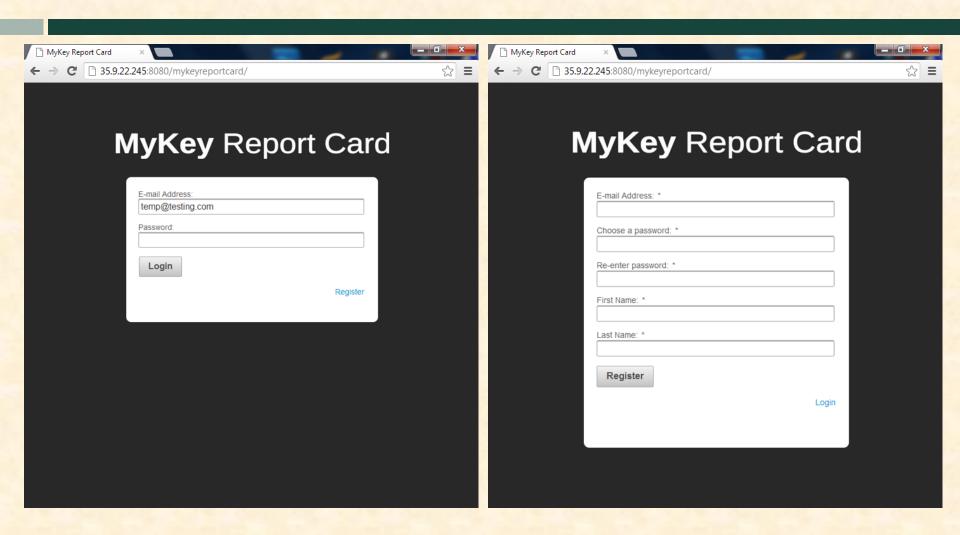

# MICHIGAN STATE UNIVERSITY

# Beta Presentation MyKey Report Card

The Capstone Experience

#### Team Ford

Kevin Klemmer
Brandon D'Orazio
Alex Conklin
Andrew Crouch

Department of Computer Science and Engineering Michigan State University

Fall 2012



#### **Project Overview**

- Report card of driving habits displayed online and also e-mailed at user specified intervals
- Centralized website displays driving reports
- Warning messages via SMS and E-mail
- Android interface displays real time data and uploads driving statistics
- Website allows a user to track multiple cars and drivers

## System Architecture





## MyKey Dashboard Main View





# Report Card Login and Registration



#### Report Card Statistics





#### Real-Time Virtual Dashboard





## Driver Manager



#### **User Settings**



#### What's left to do?

- Add additional documentation
- Optimize the backend of the android app
- Perform specific test cases for debugging
- Optimize database queries
- UI Polishing