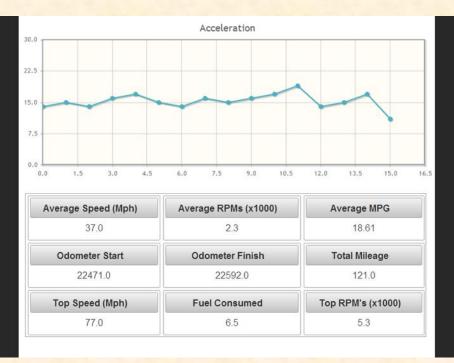

# MICHIGAN STATE UNIVERSITY

# Beta Presentation MyKey Report Card

The Capstone Experience

#### Team Ford

Kevin Klemmer
Brandon D'Orazio
Alex Conklin
Andrew Crouch

Department of Computer Science and Engineering Michigan State University

Fall 2012



#### **Project Overview**

- Report card of driving habits displayed online and also e-mailed at user specified intervals
- Centralized website displays driving reports
- Warning messages via SMS and E-mail
- Android interface displays real time data and uploads driving statistics
- Website allows a user to track multiple cars and drivers

## System Architecture





## MyKey Dashboard Main View





# Report Card Login and Registration



#### Report Card Statistics





#### Real-Time Virtual Dashboard





## Driver Manager



#### **User Settings**



#### What's left to do?

- Add additional documentation
- Optimize the backend of the android app
- Perform specific test cases for debugging
- Optimize database queries
- UI Polishing