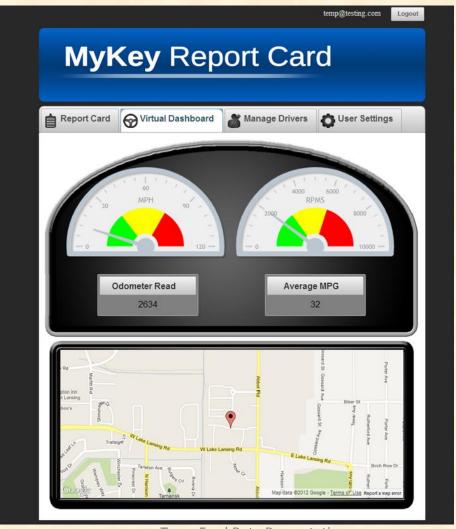

# MICHIGAN STATE UNIVERSITY

# Beta Presentation MyKey Report Card

The Capstone Experience

#### Team Ford

Kevin Klemmer
Brandon D'Orazio
Alex Conklin
Andrew Crouch

Department of Computer Science and Engineering Michigan State University

Fall 2012



#### **Project Overview**

- Report card of driving habits displayed online and also e-mailed at user specified intervals
- Centralized website displays driving reports
- Warning messages via SMS and E-mail
- Android interface displays real time data and uploads driving statistics
- Website allows a user to track multiple cars and drivers

## System Architecture





## MyKey Dashboard Main View





# Report Card Login and Registration



#### Report Card Statistics





#### Real-Time Virtual Dashboard





## Driver Manager



#### **User Settings**



#### What's left to do?

- Add additional documentation
- Optimize the backend of the android app
- Perform specific test cases for debugging
- Optimize database queries
- UI Polishing