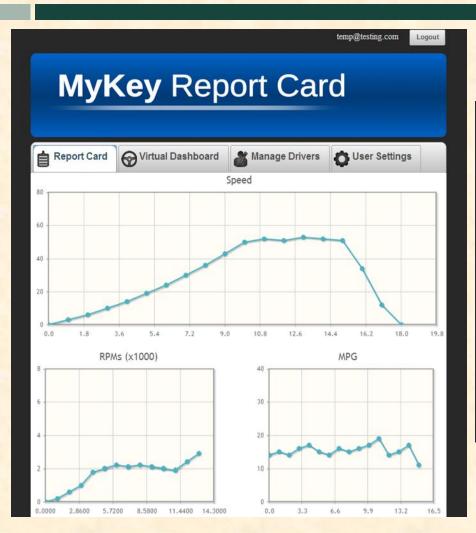

# MICHIGAN STATE UNIVERSITY

# Beta Presentation MyKey Report Card

The Capstone Experience

#### Team Ford

Kevin Klemmer
Brandon D'Orazio
Alex Conklin
Andrew Crouch

Department of Computer Science and Engineering Michigan State University

Fall 2012



#### **Project Overview**

- Report card of driving habits displayed online and also e-mailed at user specified intervals
- Centralized website displays driving reports
- Warning messages via SMS and E-mail
- Android interface displays real time data and uploads driving statistics
- Website allows a user to track multiple cars and drivers

## System Architecture





## MyKey Dashboard Main View





# Report Card Login and Registration



#### Report Card Statistics





#### Real-Time Virtual Dashboard





## Driver Manager



#### **User Settings**



#### What's left to do?

- Add additional documentation
- Optimize the backend of the android app
- Perform specific test cases for debugging
- Optimize database queries
- UI Polishing