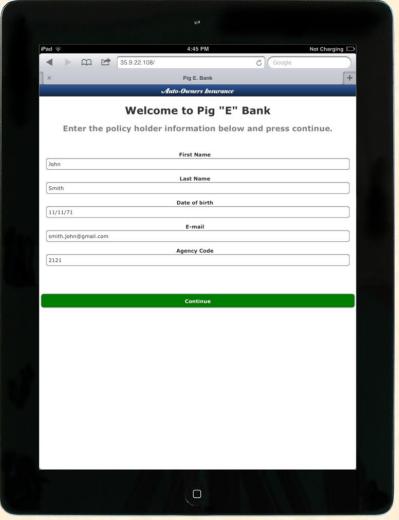

# MICHIGAN STATE UNIVERSITY

# Beta Presentation Pig "E" Bank

#### The Capstone Experience

#### **Team Auto-Owners**

Nathan Sriro Benjamin Szymczak David Ward

Department of Computer Science and Engineering
Michigan State University

Fall 2012



#### **Project Overview**

- Make the process of depositing into an annuity easier
- Ability for non-policy holders to make deposits into accounts as a form of a gift, as well as send a physical gift to the annuity account holder
- Create an administrator website to pull records to clarify any discrepancies that may arise

### System Architecture



# First Page



# Gift Selection Page



## Confirmation Page



#### Administrator Website



#### What's Left To Do?

Aesthetics for the administrator website

 Continue work on the aesthetics for the main pages and make it more mobile-like