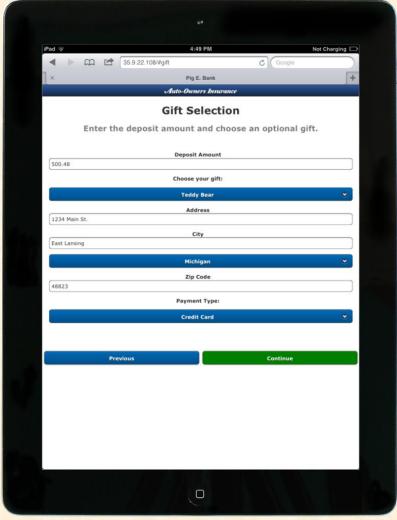

# MICHIGAN STATE UNIVERSITY

# Beta Presentation Pig "E" Bank

#### The Capstone Experience

#### **Team Auto-Owners**

Nathan Sriro Benjamin Szymczak David Ward

Department of Computer Science and Engineering
Michigan State University

Fall 2012



#### **Project Overview**

- Make the process of depositing into an annuity easier
- Ability for non-policy holders to make deposits into accounts as a form of a gift, as well as send a physical gift to the annuity account holder
- Create an administrator website to pull records to clarify any discrepancies that may arise

### System Architecture



# First Page



# Gift Selection Page



## Confirmation Page



#### Administrator Website



#### What's Left To Do?

Aesthetics for the administrator website

 Continue work on the aesthetics for the main pages and make it more mobile-like