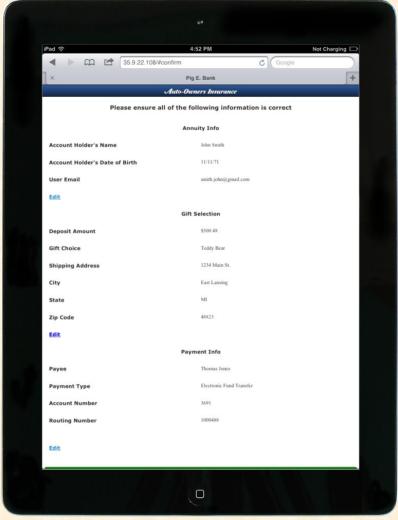

# MICHIGAN STATE UNIVERSITY

# Beta Presentation Pig "E" Bank

#### The Capstone Experience

#### **Team Auto-Owners**

Nathan Sriro Benjamin Szymczak David Ward

Department of Computer Science and Engineering
Michigan State University

Fall 2012



#### **Project Overview**

- Make the process of depositing into an annuity easier
- Ability for non-policy holders to make deposits into accounts as a form of a gift, as well as send a physical gift to the annuity account holder
- Create an administrator website to pull records to clarify any discrepancies that may arise

### System Architecture



# First Page



# Gift Selection Page



## Confirmation Page



#### Administrator Website



#### What's Left To Do?

Aesthetics for the administrator website

 Continue work on the aesthetics for the main pages and make it more mobile-like