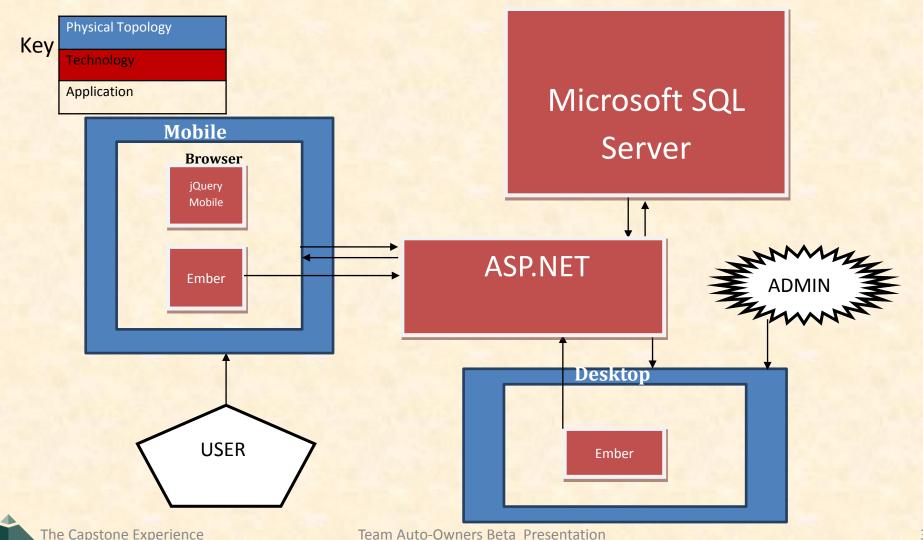

# MICHIGAN STATE UNIVERSITY

# Beta Presentation Pig "E" Bank

#### The Capstone Experience

#### **Team Auto-Owners**

Nathan Sriro Benjamin Szymczak David Ward

Department of Computer Science and Engineering
Michigan State University

Fall 2012



#### **Project Overview**

- Make the process of depositing into an annuity easier
- Ability for non-policy holders to make deposits into accounts as a form of a gift, as well as send a physical gift to the annuity account holder
- Create an administrator website to pull records to clarify any discrepancies that may arise

### System Architecture



# First Page



# Gift Selection Page



## Confirmation Page



#### Administrator Website



#### What's Left To Do?

Aesthetics for the administrator website

 Continue work on the aesthetics for the main pages and make it more mobile-like