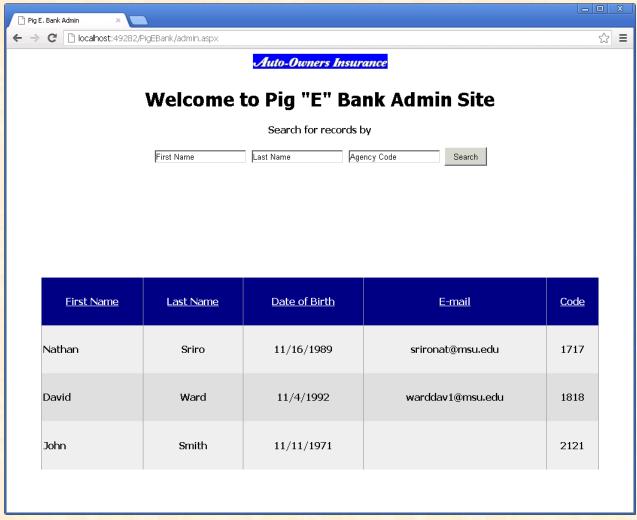

# MICHIGAN STATE UNIVERSITY

# Beta Presentation Pig "E" Bank

#### The Capstone Experience

#### **Team Auto-Owners**

Nathan Sriro Benjamin Szymczak David Ward

Department of Computer Science and Engineering
Michigan State University

Fall 2012



#### **Project Overview**

- Make the process of depositing into an annuity easier
- Ability for non-policy holders to make deposits into accounts as a form of a gift, as well as send a physical gift to the annuity account holder
- Create an administrator website to pull records to clarify any discrepancies that may arise

### System Architecture



# First Page



# Gift Selection Page



## Confirmation Page



#### Administrator Website



#### What's Left To Do?

Aesthetics for the administrator website

 Continue work on the aesthetics for the main pages and make it more mobile-like