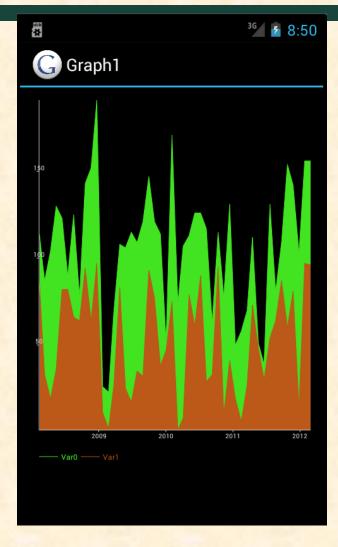

## MICHIGAN STATE UNIVERSITY

# Alpha Presentation Indexing System Mobile Dashboard

The Capstone Experience

#### Team Google

Karthik Balasubramanian
Jason Harris
Mike Platt
Anthony Talerico

Department of Computer Science and Engineering Michigan State University

Fall 2012



#### **Project Overview**

- Indexing System is Important
  - Integrates with Google's monitoring system and displays the states of indices
  - Crucial to analyzing and debugging system anomalies
- Need to display on Small Screen
- Create back end data store
  - Current system cannot serve data to mobile devices

### System Architecture



### Screen Capture: Mobile Chart



## Screen Capture: Graph Views & Selection





#### What's left to do?

- Test with large amounts of data
  - Perhaps a different chart engine is needed
- Filter graph by date and time
- Clean up code base