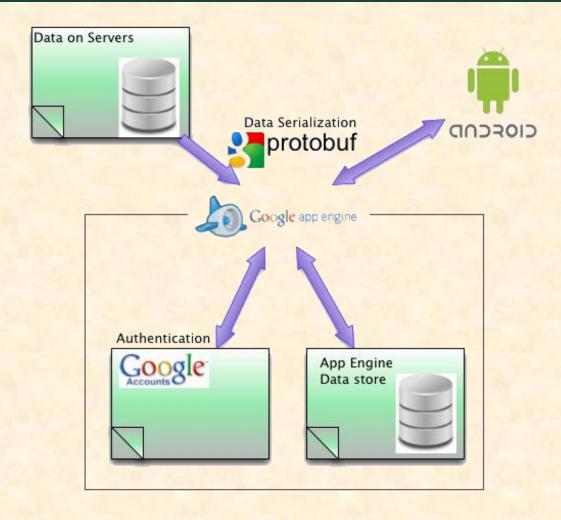

## MICHIGAN STATE UNIVERSITY

# Alpha Presentation Indexing System Mobile Dashboard

The Capstone Experience

#### Team Google

Karthik Balasubramanian
Jason Harris
Mike Platt
Anthony Talerico

Department of Computer Science and Engineering Michigan State University

Fall 2012



#### **Project Overview**

- Indexing System is Important
  - Integrates with Google's monitoring system and displays the states of indices
  - Crucial to analyzing and debugging system anomalies
- Need to display on Small Screen
- Create back end data store
  - Current system cannot serve data to mobile devices

### System Architecture



### Screen Capture: Mobile Chart



## Screen Capture: Graph Views & Selection





#### What's left to do?

- Test with large amounts of data
  - Perhaps a different chart engine is needed
- Filter graph by date and time
- Clean up code base