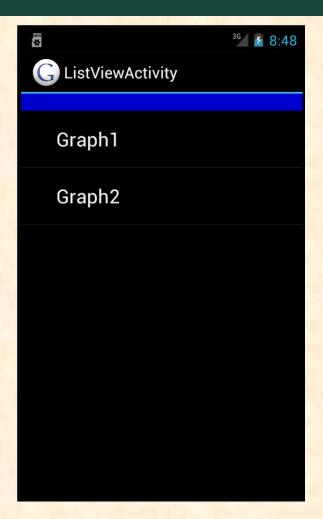

## MICHIGAN STATE UNIVERSITY

# Alpha Presentation Indexing System Mobile Dashboard

The Capstone Experience

#### Team Google

Karthik Balasubramanian
Jason Harris
Mike Platt
Anthony Talerico

Department of Computer Science and Engineering Michigan State University

Fall 2012



#### **Project Overview**

- Indexing System is Important
  - Integrates with Google's monitoring system and displays the states of indices
  - Crucial to analyzing and debugging system anomalies
- Need to display on Small Screen
- Create back end data store
  - Current system cannot serve data to mobile devices

### System Architecture



### Screen Capture: Mobile Chart



## Screen Capture: Graph Views & Selection





#### What's left to do?

- Test with large amounts of data
  - Perhaps a different chart engine is needed
- Filter graph by date and time
- Clean up code base