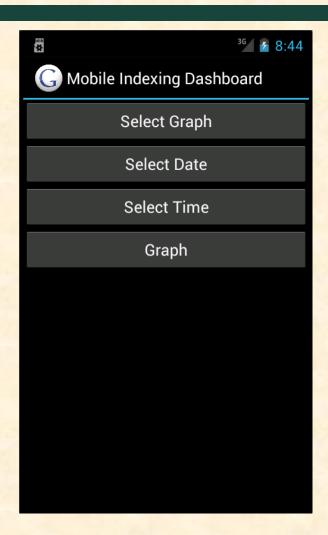

## MICHIGAN STATE UNIVERSITY

# Alpha Presentation Indexing System Mobile Dashboard

The Capstone Experience

#### Team Google

Karthik Balasubramanian
Jason Harris
Mike Platt
Anthony Talerico

Department of Computer Science and Engineering Michigan State University

Fall 2012



#### **Project Overview**

- Indexing System is Important
  - Integrates with Google's monitoring system and displays the states of indices
  - Crucial to analyzing and debugging system anomalies
- Need to display on Small Screen
- Create back end data store
  - Current system cannot serve data to mobile devices

### System Architecture



### Screen Capture: Mobile Chart



## Screen Capture: Graph Views & Selection





#### What's left to do?

- Test with large amounts of data
  - Perhaps a different chart engine is needed
- Filter graph by date and time
- Clean up code base