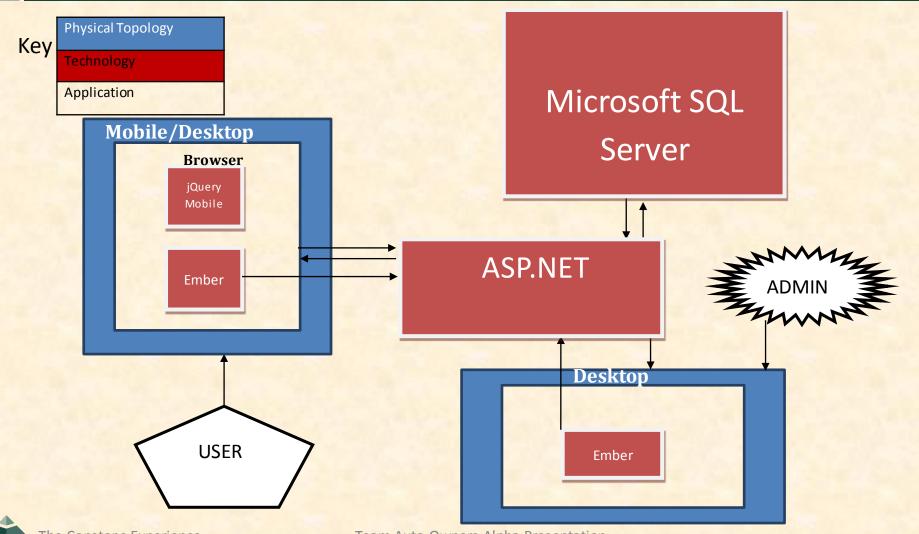

## MICHIGAN STATE UNIVERSITY

# Alpha Presentation Pig E. Bank

#### The Capstone Experience

#### **Team Auto-Owners**

Nathan Sriro Benjamin Szymczak David Ward

Department of Computer Science and Engineering Michigan State University

Fall 2012



#### **Project Overview**

- Make the process of depositing into an annuity easier
- Ability for non-policy holders to make deposits into accounts as a form of a gift, as well as send a physical gift to the annuity account holder

#### System Architecture



## First Page



## Payment Page



## **Confirmation Page**



#### What's Left To Do?

- Finish hooking up our backend to our website
  - Pushing records
  - Payment types
- Continue to add to and improve client site
- Admin site
  - Displaying records
  - Page design
- Testing
  - Writing and using unit tests
  - Multiple browsers