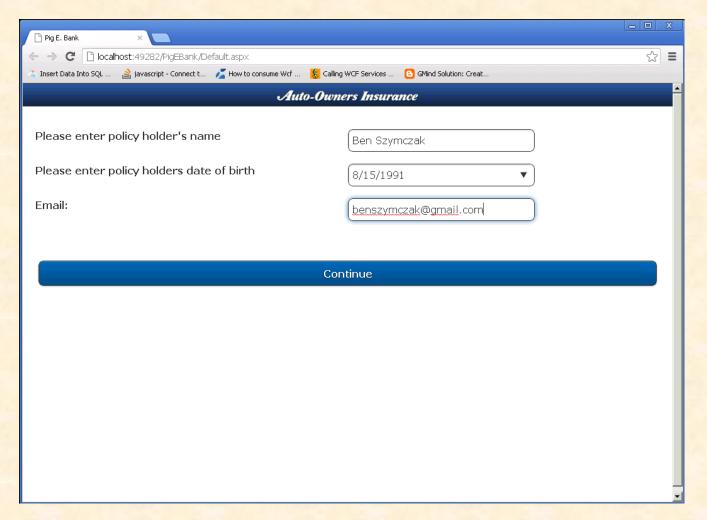

## MICHIGAN STATE UNIVERSITY

# Alpha Presentation Pig E. Bank

#### The Capstone Experience

#### **Team Auto-Owners**

Nathan Sriro Benjamin Szymczak David Ward

Department of Computer Science and Engineering Michigan State University

Fall 2012



#### **Project Overview**

- Make the process of depositing into an annuity easier
- Ability for non-policy holders to make deposits into accounts as a form of a gift, as well as send a physical gift to the annuity account holder

#### System Architecture



## First Page



## Payment Page



## **Confirmation Page**



#### What's Left To Do?

- Finish hooking up our backend to our website
  - Pushing records
  - Payment types
- Continue to add to and improve client site
- Admin site
  - Displaying records
  - Page design
- Testing
  - Writing and using unit tests
  - Multiple browsers