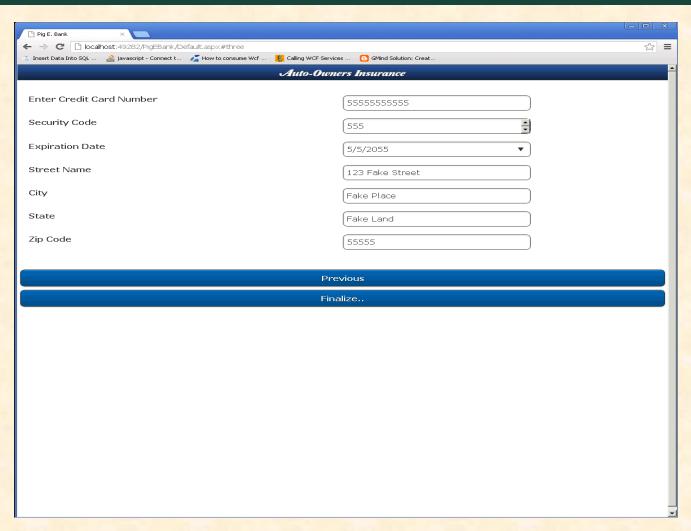

## MICHIGAN STATE UNIVERSITY

# Alpha Presentation Pig E. Bank

#### The Capstone Experience

#### **Team Auto-Owners**

Nathan Sriro Benjamin Szymczak David Ward

Department of Computer Science and Engineering Michigan State University

Fall 2012



#### **Project Overview**

- Make the process of depositing into an annuity easier
- Ability for non-policy holders to make deposits into accounts as a form of a gift, as well as send a physical gift to the annuity account holder

#### System Architecture



## First Page



## Payment Page



## **Confirmation Page**



#### What's Left To Do?

- Finish hooking up our backend to our website
  - Pushing records
  - Payment types
- Continue to add to and improve client site
- Admin site
  - Displaying records
  - Page design
- Testing
  - Writing and using unit tests
  - Multiple browsers