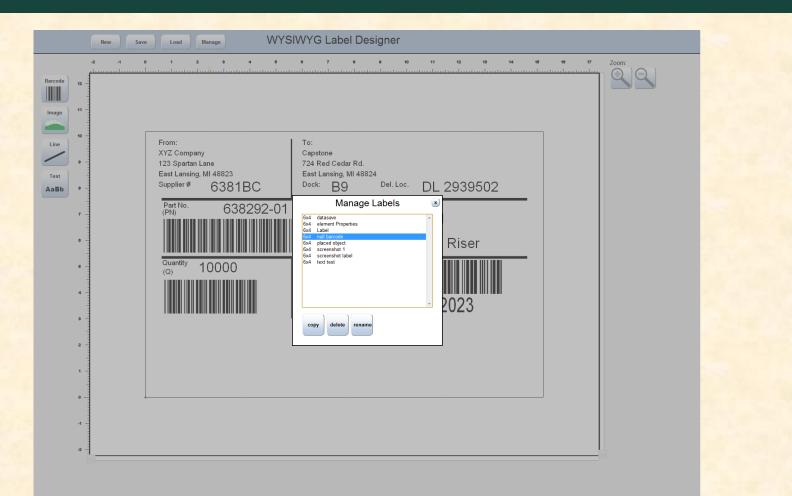

|
|     | • •         |                                                                                                                                                                                                                                                                               |
|     | 5<br>1      |                                                                                                                                                                                                                                                                               |

### Save Label Dialog



The Capstone Experience

#### Team Plex Systems Beta Presentation

## Manage Existing Labels Dialog



### **Completed Label Example**

|                        | New | ave Load Manage                                                                  | ) WYS        | SIWYG Labe                                                      | l Designer          |                                      |        |    |    |       |       |
|------------------------|-----|----------------------------------------------------------------------------------|--------------|-----------------------------------------------------------------|---------------------|--------------------------------------|--------|----|----|-------|-------|
| Barcode<br>12<br>Image | -   | 0 1 2                                                                            | <b>3 4 6</b> | <b>6 7</b>