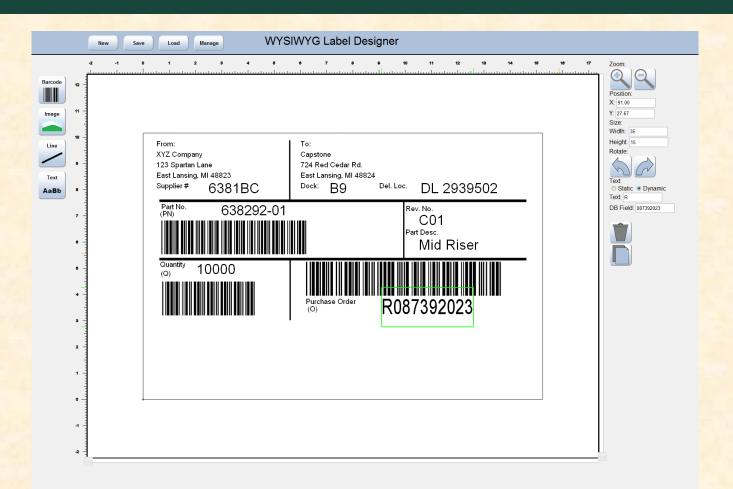

## **Placed Object**

|                                               | N  | ew | Save   |                               | Load                     |                                         | lanage                |                              | ١              | NYS | IWYC                    | 6 Lab                | el De | signe | r      |                                |     |      |       |    |    |                                                                                                                                                               |
|-----------------------------------------------|----|----|--------|-------------------------------|--------------------------|-----------------------------------------|-----------------------|------------------------------|----------------|-----|-------------------------|----------------------|-------|-------|--------|--------------------------------|-----|------|-------|----|----|---------------------------------------------------------------------------------------------------------------------------------------------------------------|
| Barcode<br>Image<br>Line<br>Text<br>AaBb<br>7 |    | -1 | © 3000 | FI<br>X<br>11:<br>E<br>S<br>( | rom:<br>YZ Cor<br>23 Spa | 2<br>mpany<br>rtan La<br>sising, I<br># | ane<br>VII 4883<br>63 | <sup>23</sup><br>81E<br>6382 | 4<br>11.<br>3C | 5   | •<br>To:<br>Caps<br>724 | 7<br>tone<br>Red Cec | •<br> | 9     | 10<br> | DL<br>Z. No.<br>C01<br>t Desc. | 293 | 9502 | <br>- | 10 | 17 | Zoom:<br>Position<br>X: 4.77<br>Y: 53.30<br>Size:<br>Width: 60<br>Height: 15<br>Rotate:<br>Darcode:<br>* Static * Dynamic<br>Codeword: 538232-01<br>DB Field: |
| 2                                             |    |    |        |                               |                          |                                         |                       |                              |                |     |                         |                      |       |       |        |                                |     |      |       |    |    |                                                                                                                                                               |
| 0<br>-1                                       |    |    |        |                               |                          |                                         |                       |                              |                |     |                         |                      |       |       |        |                                |     |      |       |    |    |                                                                                                                                                               |
| -2                                            | 1_ |    |        | L                             |                          |                                         |                       |                              |                |     |                         |                      |       |       |        |                                |     |      |       |    |    |                                                                                                                                                               |

#### **Element Properties**