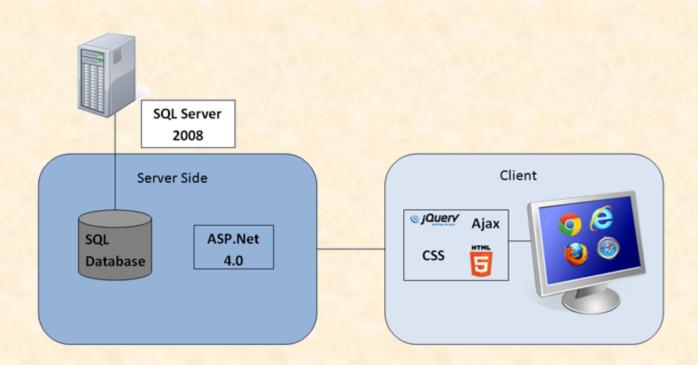

#### **Project Overview**

- HTML5-based WYSIWYG Label Designer
  - Label designer created with web technologies

     Application supports major modern browsers
     Browser support depends on HTML5 implementation
  - Support end user creation of new label layouts
  - Created label flows are used in tracking manufacturing processes
  - SQL Server receives designs and provides them to the user

#### System Architecture