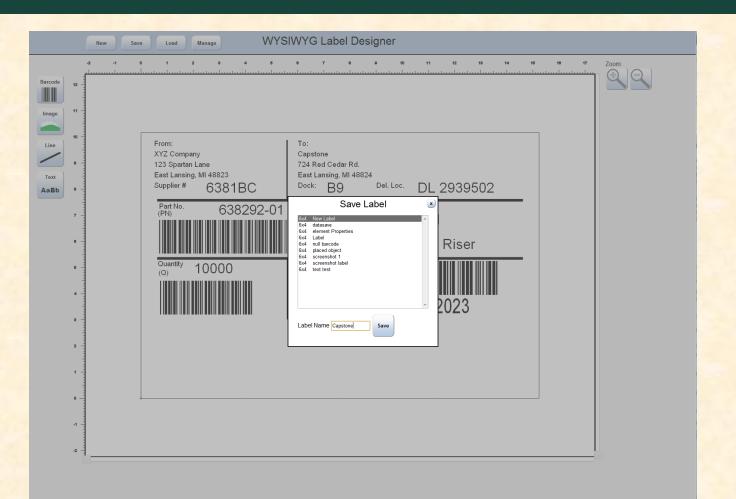

|
|     | • •         |                                                                                                                                                                                                                                                                               |
|     | 5<br>1      |                                                                                                                                                                                                                                                                               |

### Save Label Dialog



The Capstone Experience

#### Team Plex Systems Beta Presentation

## Manage Existing Labels Dialog



### **Completed Label Example**

|                        | New | ave Load Manage                                                                  | ) WYS        | SIWYG Labe                                                      | l Designer          |                                      |        |    |    |       |       |
|------------------------|-----|----------------------------------------------------------------------------------|--------------|-----------------------------------------------------------------|---------------------|--------------------------------------|--------|----|----|-------|-------|
| Barcode<br>12<br>Image | -   | 0 1 2