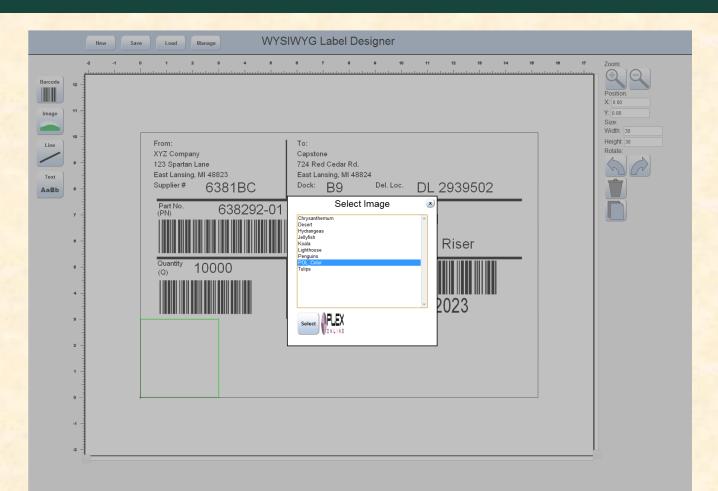

|      |       |    |    |                                                                                                                                                               |
| -2                                            | 1_ |    |        | L                             |                          |                                         |                       |                              |                |     |                         |                      |       |       |        |                                |     |      |       |    |    |                                                                                                                                                               |

#### **Element Properties**



#### **Image Selection Dialog**



# New Label Dialog

| _   |             | New         Save         Load         Manage         WYSIWYG Label Designer           4         -1         0         1         2         3         4         6         7         6         10         11         12         14         16         19         17         Zoom: |
|-----|-------------|-------------------------------------------------------------------------------------------------------------------------------------------------------------------------------------------------------------------------------------------------------------------------------|
| age | 12 11 11 10 |