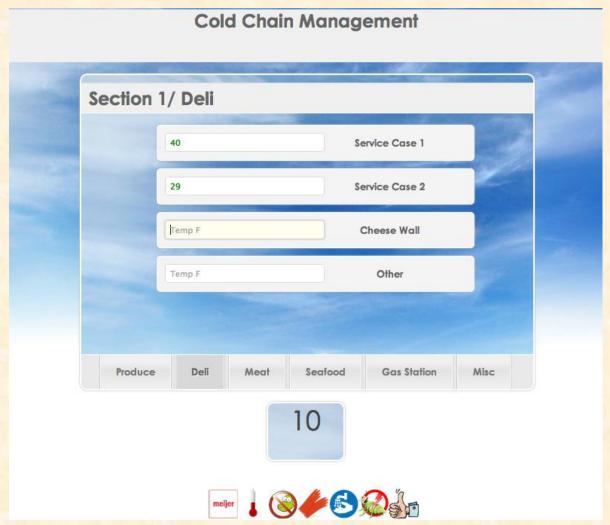

# MICHIGAN STATE UNIVERSITY

# Beta Presentation Food Safety Audits and Reports

The Capstone Experience

Team Meijer

Patrick Bruening
WooSeok Chung
Kyle Hine

Department of Computer Science and Engineering Michigan State University

Spring 2012



#### **Project Overview**

Internal Audit Tablet Interface

- Audit Web Application
  - Internal XML Load/Review
  - External Manual Entry

Visualized reports SQL SSRS

# System Architecture



## Splash Screen



## Temperature Controls



## Review

|        | T. d. D.              | TT **       | D .    | The state of the s | 3.5 1 4       | N.E. I. (IDIA)     | C 141 177 1         | N G 14 177 1    |
|--------|-----------------------|-------------|--------|----------------------------------------------------------------------------------------------------------------------------------------------------------------------------------------------------------------------------------------------------------------------------------------------------------------------------------------------------------------------------------------------------------------------------------------------------------------------------------------------------------------------------------------------------------------------------------------------