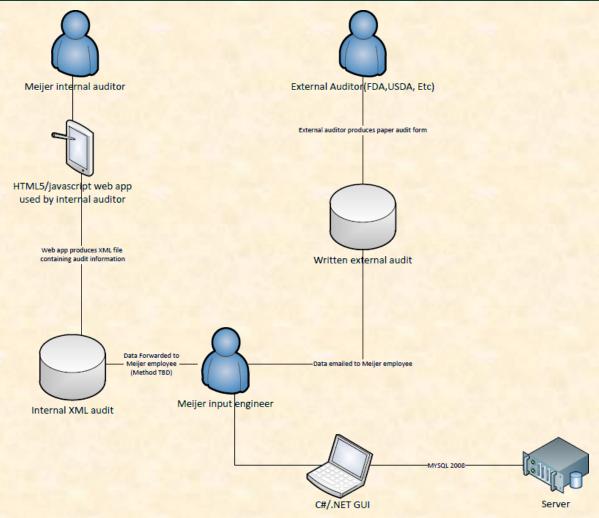

#### **Project Overview**

Internal Audit Tablet Interface

- Audit Web Application
  - Internal XML Load/Review
  - External Manual Entry

Visualized reports SQL SSRS

# System Architecture