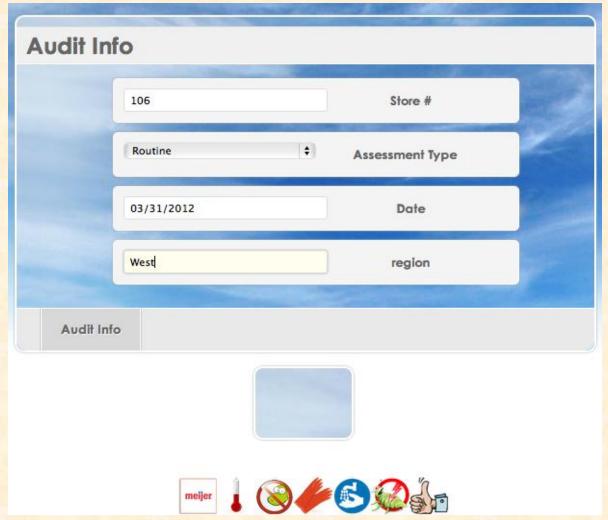

# MICHIGAN STATE UNIVERSITY

# Beta Presentation Food Safety Audits and Reports

The Capstone Experience

Team Meijer

Patrick Bruening
WooSeok Chung
Kyle Hine

Department of Computer Science and Engineering Michigan State University

Spring 2012



#### **Project Overview**

Internal Audit Tablet Interface

- Audit Web Application
  - Internal XML Load/Review
  - External Manual Entry

Visualized reports SQL SSRS

# System Architecture



## Splash Screen



## Temperature Controls



## Review

|        | T. d. D.              | TT **       | D .    | The state of the s | 3.5 1 4       | N.E. I. (IDIA)     | C 141 177 1         | N G 14 177 1    |
|--------|-----------------------|-------------|--------|-------------------------------------------------------------------------------------------------------------------------------------------------------------------------------------------------------------------------------------------------------------------------------------------------------------------------------------------------------------------------------------------------------------------------------------------------------------------------------------------------------------------------------------------------------------------