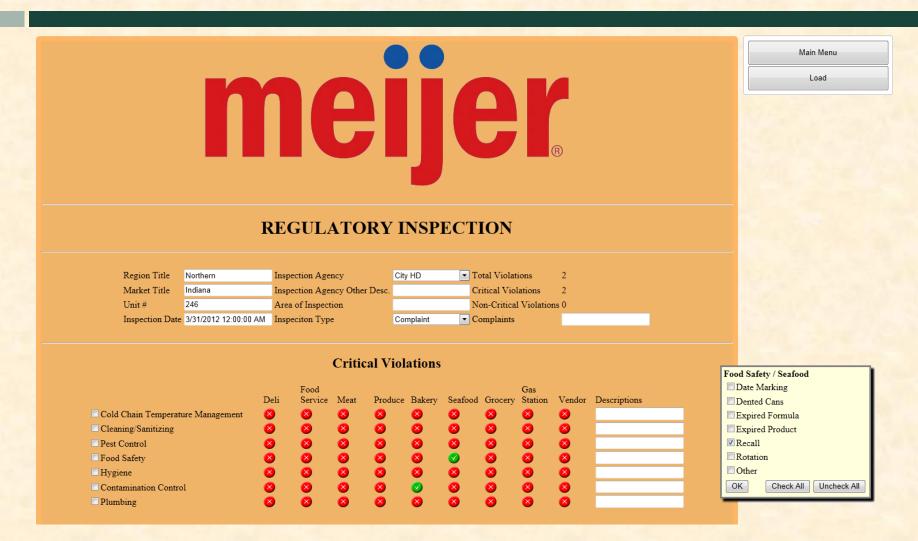

## Review

|        | T. d. D.              | TT **       | D .    | The state of the s | 3.5 1 4       | N.E. I. (IDIA)     | C 141 177 1         | N G 14 177 1    |
|--------|-----------------------|-------------|--------|--------------------------------------------------------------------------------------------------------------------------------------------------------------------------------------------------------------------------------------------------------------------------------------------------------------------------------------------------------------------------------------------------------------------------------------------------------------------------------------------------------------------------------------------------------------------------------------------------------------------------------------------------------------------------------------------------------------------------------------------------------------------------------------------------------------------------------------------------------------------------------------------------------------------------------------------------------------------------------------------------------------------------------------------------------------------------------------------------------------------------------------------------------------------------------------------------------------------------------------------------------------------------------------------------------------------------------------------------------------------------------------------------------------------------------------------------------------------------------------------------------------------------------------------------------------------------------------------------------------------------------------------------------------------------------------------------------------------------------------------------------------------------------------------------------------------------------------------------------------------------------------------------------------------------------------------------------------------------------------------------------------------------------------------------------------------------------------------------------------------------------|---------------|--------------------|---------------------|-----------------|
|        | <b>InspectionDate</b> | <u>Unit</u> | Region | <u>RegionTitle</u>                                                                                                                                                                                                                                                                                                                                                                                                                                                                                                                                                                                                                                                                                                                                                                                                                                                                                                                                                                                                                                                                                                                                                                                                                                                                                                                                                                                                                                                                                                                                                                                                                                                                                                                                                                                                                                                                                                                                                                                                                                                                                                             | <u>Market</u> | <u>MarketTitle</u> | <u>CriticalViol</u> | NonCriticalViol |
| Select | 3/31/2012 12:00:00 AM | 246         | 05     | Northern                                                                                                                                                                                                                                                                                                                                                                                                                                                                                                                                                                                                                                                                                                                                                                                                                                                                                                                                                                                                                                                                                                                                                                                                                                                                                                                                                                                                                                                                                                                                                                                                                                                                                                                                                                                                                                                                                                                                                                                                                                                                                                                       | 04            | Indiana            | 2                   | 0               |
| Select | 3/31/2012 12:00:00 AM | 246         | 05     | Northern                                                                                                                                                                                                                                                                                                                                                                                                                                                                                                                                                                                                                                                                                                                                                                                                                                                                                                                                                                                                                                                                                                                                                                                                                                                                                                                                                                                                                                                                                                                                                                                                                                                                                                                                                                                                                                                                                                                                                                                                                                                                                                                       | 04            | Indiana            | 2                   | 0               |
| Select | 2/12/2012 12:00:00 AM | 6           | 05     | West                                                                                                                                                                                                                                                                                                                                                                                                                                                                                                                                                                                                                                                                                                                                                                                                                                                                                                                                                                                                                                                                                                                                                                                                                                                                                                                                                                                                                                                                                                                                                                                                                                                                                                                                                                                                                                                                                                                                                                                                                                                                                                                           | 04            | Michigan           | 0                   | 0               |
| Select | 2/12/2012 12:00:00 AM | 6           | 05     | West                                                                                                                                                                                                                                                                                                                                                                                                                                                                                                                                                                                                                                                                                                                                                                                                                                                                                                                                                                                                                                                                                                                                                                                                                                                                                                                                                                                                                                                                                                                                                                                                                                                                                                                                                                                                                                                                                                                                                                                                                                                                                                                           | 04            | Michigan           | 0                   | 0               |
| Select | 2/12/2012 12:00:00 AM | 6           | 05     | West                                                                                                                                                                                                                                                                                                                                                                                                                                                                                                                                                                                                                                                                                                                                                                                                                                                                                                                                                                                                                                                                                                                                                                                                                                                                                                                                                                                                                                                                                                                                                                                                                                                                                                                                                                                                                                                                                                                                                                                                                                                                                                                           | 04            | Michigan           | 0                   | 0               |
| Select | 2/12/2015 12:00:00 AM | 5           | 05     | West                                                                                                                                                                                                                                                                                                                                                                                                                                                                                                                                                                                                                                                                                                                                                                                                                                                                                                                                                                                                                                                                                                                                                                                                                                                                                                                                                                                                                                                                                                                                                                                                                                                                                                                                                                                                                                                                                                                                                                                                                                                                                                                           | 04            | Michigan           | 0                   | 1               |
| Select | 2/12/2015 12:00:00 AM | 5           | 05     | West                                                                                                                                                                                                                                                                                                                                                                                                                                                                                                                                                                                                                                                                                                                                                                                                                                                                                                                                                                                                                                                                                                                                                                                                                                                                                                                                                                                                                                                                                                                                                                                                                                                                                                                                                                                                                                                                                                                                                                                                                                                                                                                           | 04            | Michigan           | 0                   | 0               |
| Select | 2/12/2015 12:00:00 AM | 5           | 05     | West                                                                                                                                                                                                                                                                                                                                                                                                                                                                                                                                                                                                                                                                                                                                                                                                                                                                                                                                                                                                                                                                                                                                                                                                                                                                                                                                                                                                                                                                                                                                                                                                                                                                                                                                                                                                                                                                                                                                                                                                                                                                                                                           | 04            | Michigan           | 1                   | 0               |
| Select | 2/12/2015 12:00:00 AM | 5           | 05     | West                                                                                                                                                                                                                                                                                                                                                                                                                                                                                                                                                                                                                                                                                                                                                                                                                                                                                                                                                                                                                                                                                                                                                                                                                                                                                                                                                                                                                                                                                                                                                                                                                                                                                                                                                                                                                                                                                                                                                                                                                                                                                                                           | 04            | Michigan           | 1                   | 0               |
| Select | 2/12/2015 12:00:00 AM | 5           | 05     | West                                                                                                                                                                                                                                                                                                                                                                                                                                                                                                                                                                                                                                                                                                                                                                                                                                                                                                                                                                                                                                                                                                                                                                                                                                                                                                                                                                                                                                                                                                                                                                                                                                                                                                                                                                                                                                                                                                                                                                                                                                                                                                                           | 04            | Michigan           | 0                   | 1               |
| Select | 2/12/2015 12:00:00 AM | 5           | 05     | West                                                                                                                                                                                                                                                                                                                                                                                                                                                                                                                                                                                                                                                                                                                                                                                                                                                                                                                                                                                                                                                                                                                                                                                                                                                                                                                                                                                                                                                                                                                                                                                                                                                                                                                                                                                                                                                                                                                                                                                                                                                                                                                           | 04            | Michigan           | 0                   | 0               |
| Select | 3/23/2012 12:00:00 AM | 206         | 05     | West                                                                                                                                                                                                                                                                                                                                                                                                                                                                                                                                                                                                                                                                                                                                                                                                                                                                                                                                                                                                                                                                                                                                                                                                                                                                                                                                                                                                                                                                                                                                                                                                                                                                                                                                                                                                                                                                                                                                                                                                                                                                                                                           | 04            | Michigan           | 1                   | 0               |
| Select | 3/26/2012 12:00:00 AM | 6           | 05     | West                                                                                                                                                                                                                                                                                                                                                                                                                                                                                                                                                                                                                                                                                                                                                                                                                                                                                                                                                                                                                                                                                                                                                                                                                                                                                                                                                                                                                                                                                                                                                                                                                                                                                                                                                                                                                                                                                                                                                                                                                                                                                                                           | 04            | Michigan           | 2                   | 0               |
| Select | 3/28/2012 12:00:00 AM | 111         | 05     | Southern                                                                                                                                                                                                                                                                                                                                                                                                                                                                                                                                                                                                                                                                                                                                                                                                                                                                                                                                                                                                                                                                                                                                                                                                                                                                                                                                                                                                                                                                                                                                                                                                                                                                                                                                                                                                                                                                                                                                                                                                                                                                                                                       | 04            | Indianapolis       | 2                   | 0               |
| Select | 3/28/2012 12:00:00 AM | 111         | 05     | Southern                                                                                                                                                                                                                                                                                                                                                                                                                                                                                                                                                                                                                                                                                                                                                                                                                                                                                                                                                                                                                                                                                                                                                                                                                                                                                                                                                                                                                                                                                                                                                                                                                                                                                                                                                                                                                                                                                                                                                                                                                                                                                                                       | 04            | Indianapolis       | 2                   | 0               |
| Select | 3/28/2012 12:00:00 AM | 111         | 05     | Southern                                                                                                                                                                                                                                                                                                                                                                                                                                                                                                                                                                                                                                                                                                                                                                                                                                                                                                                                                                                                                                                                                                                                                                                                                                                                                                                                                                                                                                                                                                                                                                                                                                                                                                                                                                                                                                                                                                                                                                                                                                                                                                                       | 04            | Indianapolis       | 2                   | 0               |
| Select | 3/28/2012 12:00:00 AM | 111         | 05     | Southern                                                                                                                                                                                                                                                                                                                                                                                                                                                                                                                                                                                                                                                                                                                                                                                                                                                                                                                                                                                                                                                                                                                                                                                                                                                                                                                                                                                                                                                                                                                                                                                                                                                                                                                                                                                                                                                                                                                                                                                                                                                                                                                       | 04            | Indianapolis       | 2                   | 0               |
| Select | 11/7/2011 12:00:00 AM | 207         | 05     | Western                                                                                                                                                                                                                                                                                                                                                                                                                                                                                                                                                                                                                                                                                                                                                                                                                                                                                                                                                                                                                                                                                                                                                                                                                                                                                                                                                                                                                                                                                                                                                                                                                                                                                                                                                                                                                                                                                                                                                                                                                                                                                                                        | 04            | Southern           | 0                   | 6               |
| Select | 3/30/2012 12:00:00 AM | 333         | 05     | Southern                                                                                                                                                                                                                                                                                                                                                                                                                                                                                                                                                                                                                                                                                                                                                                                                                                                                                                                                                                                                                                                                                                                                                                                                                                                                                                                                                                                                                                                                                                                                                                                                                                                                                                                                                                                                                                                                                                                                                                                                                                                                                                                       | 04            | Ohio               | 2                   | 0               |
| Select | 3/31/2012 12:00:00 AM | 123         | 05     | Southern                                                                                                                                                                                                                                                                                                                                                                                                                                                                                                                                                                                                                                                                                                                                                                                                                                                                                                                                                                                                                                                                                                                                                                                                                                                                                                                                                                                                                                                                                                                                                                                                                                                                                                                                                                                                                                                                                                                                                                                                                                                                                                                       | 04            | Ohio               | 1                   | 0               |
| Select | 3/31/2012 12:00:00 AM | 123         | 05     | Southern                                                                                                                                                                                                                                                                                                                                                                                                                                                                                                                                                                                                                                                                                                                                                                                                                                                                                                                                                                                                                                                                                                                                                                                                                                                                                                                                                                                                                                                                                                                                                                                                                                                                                                                                                                                                                                                                                                                                                                                                                                                                                                                       | 04            | Ohio               | 2                   | 0               |
| Select | 3/31/2012 12:00:00 AM | 321         | 05     | North                                                                                                                                                                                                                                                                                                                                                                                                                                                                                                                                                                                                                                                                                                                                                                                                                                                                                                                                                                                                                                                                                                                                                                                                                                                                                                                                                                                                                                                                                                                                                                                                                                                                                                                                                                                                                                                                                                                                                                                                                                                                                                                          | 04            | Michigan           | 2                   | 0               |
| Select | 3/31/2012 12:00:00 AM | 444         | 05     | North                                                                                                                                                                                                                                                                                                                                                                                                                                                                                                                                                                                                                                                                                                                                                                                                                                                                                                                                                                                                                                                                                                                                                                                                                                                                                                                                                                                                                                                                                                                                                                                                                                                                                                                                                                                                                                                                                                                                                                                                                                                                                                                          | 04            | Ohio               | 3                   | 0               |
| Select | 6/12/2011 12:00:00 AM | 6           | 05     | West                                                                                                                                                                                                                                                                                                                                                                                                                                                                                                                                                                                                                                                                                                                                                                                                                                                                                                                                                                                                                                                                                                                                                                                                                                                                                                                                                                                                                                                                                                                                                                                                                                                                                                                                                                                                                                                                                                                                                                                                                                                                                                                           | 04            | Michigan           | 0                   | 0               |
| Select | 3/22/2012 12:00:00 AM | 6           | 05     | West                                                                                                                                                                                                                                                                                                                                                                                                                                                                                                                                                                                                                                                                                                                                                                                                                                                                                                                                                                                                                                                                                                                                                                                                                                                                                                                                                                                                                                                                                                                                                                                                                                                                                                                                                                                                                                                                                                                                                                                                                                                                                                                           | 04            | Michigan           | 0                   | 0               |
|        |                       |             |        |                                                                                                                                                                                                                                                                                                                                                                                                                                                                                                                                                                                                                                                                                                                                                                                                                                                                                                                                                                                                                                                                                                                                                                                                                                                                                                                                                                                                                                                                                                                                                                                                                                                                                                                                                                                                                                                                                                                                                                                                                                                                                                                                |               |                    |                     |                 |