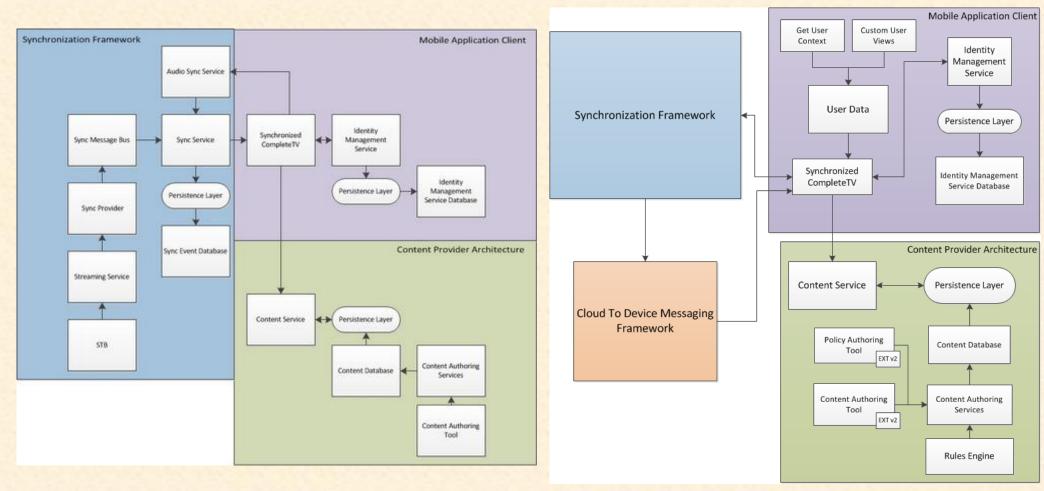

# MICHIGAN STATE UNIVERSITY

#### Alpha Presentation Context-Driven Content Delivery

The Capstone Experience

**Team Motorola Mobility** 

Cory Harter Linwei Zhu Yudong Yi

Department of Computer Science and Engineering
Michigan State University
Spring 2012



#### **Project Overview**

- Cloud 2 Device Messaging Framework
  - Scalability
  - Google can do the heavy lifting
- Content Authoring Tool v2
  - Addition of "feeds"
  - UI Changes
- Rules Engine
  - Content providers
  - Manage policies and rules for content

#### System Architecture



**Old Architecture** 

**New Architecture** 



## Cloud 2 Device Messaging



## Content Authoring Tool v2



#### What's left to do?

- Cloud 2 Device Messaging
  - o Done.
- Content Authoring Tool v2
  - Testing
  - Finishing touches
- Rules Engine
  - Not yet begun
  - Research DROOLS
    - Business Rules Management System
  - Implementation