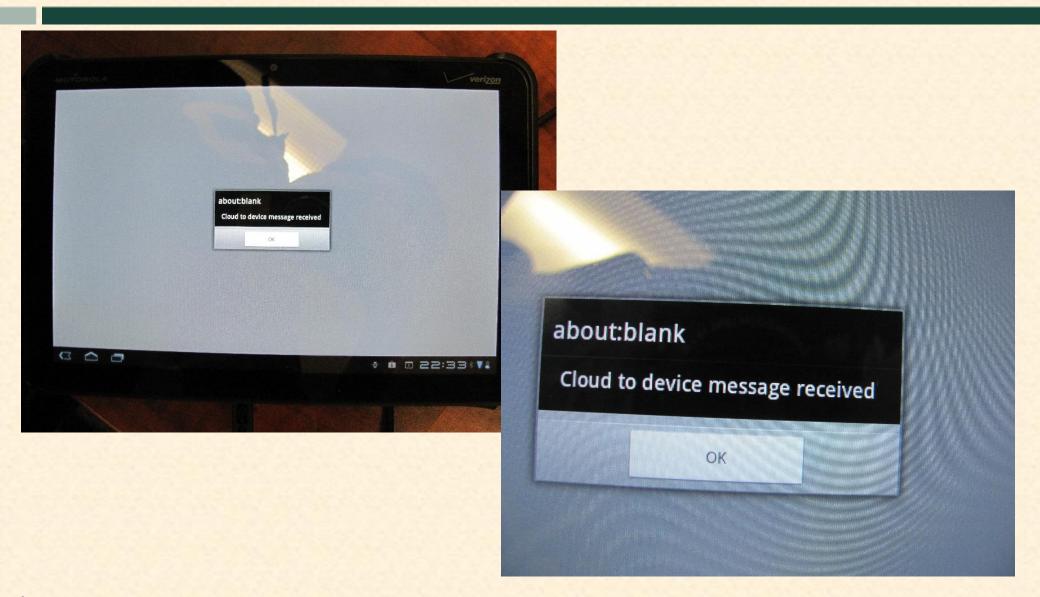

# MICHIGAN STATE UNIVERSITY

#### Alpha Presentation Context-Driven Content Delivery

The Capstone Experience

**Team Motorola Mobility** 

Cory Harter Linwei Zhu Yudong Yi

Department of Computer Science and Engineering
Michigan State University
Spring 2012



#### **Project Overview**

- Cloud 2 Device Messaging Framework
  - Scalability
  - Google can do the heavy lifting
- Content Authoring Tool v2
  - Addition of "feeds"
  - UI Changes
- Rules Engine
  - Content providers
  - Manage policies and rules for content

#### System Architecture



**Old Architecture** 

**New Architecture** 



## Cloud 2 Device Messaging



## Content Authoring Tool v2



#### What's left to do?

- Cloud 2 Device Messaging
  - o Done.
- Content Authoring Tool v2
  - Testing
  - Finishing touches
- Rules Engine
  - Not yet begun
  - Research DROOLS
    - Business Rules Management System
  - Implementation