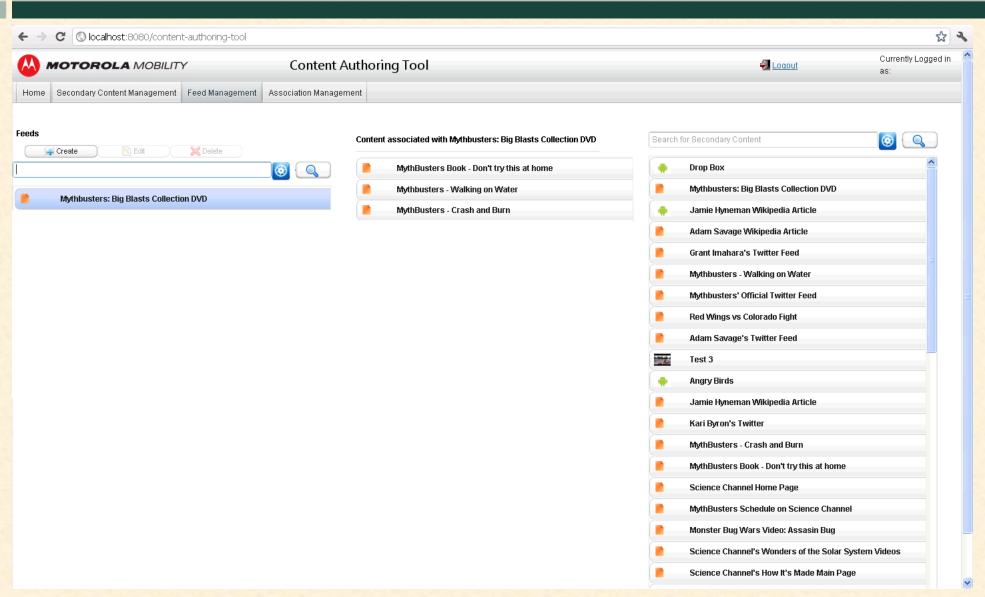

# MICHIGAN STATE UNIVERSITY

#### Alpha Presentation Context-Driven Content Delivery

The Capstone Experience

**Team Motorola Mobility** 

Cory Harter Linwei Zhu Yudong Yi

Department of Computer Science and Engineering
Michigan State University
Spring 2012



#### **Project Overview**

- Cloud 2 Device Messaging Framework
  - Scalability
  - Google can do the heavy lifting
- Content Authoring Tool v2
  - Addition of "feeds"
  - UI Changes
- Rules Engine
  - Content providers
  - Manage policies and rules for content

#### System Architecture



**Old Architecture** 

**New Architecture** 



## Cloud 2 Device Messaging



## Content Authoring Tool v2



#### What's left to do?

- Cloud 2 Device Messaging
  - o Done.
- Content Authoring Tool v2
  - Testing
  - Finishing touches
- Rules Engine
  - Not yet begun
  - Research DROOLS
    - Business Rules Management System
  - Implementation