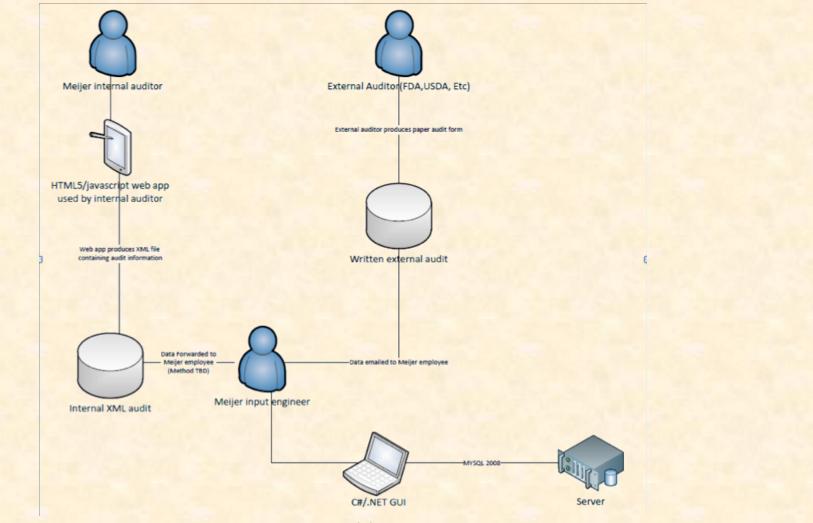

### **Project Overview**

Internal Audit Tablet Interface

Audit Web Application
Internal XML Load/Review
External Manual Entry

Visualized reports SQL SSRS

## System Architecture

The Capstone Experience

Team Meijer Alpha Presentation